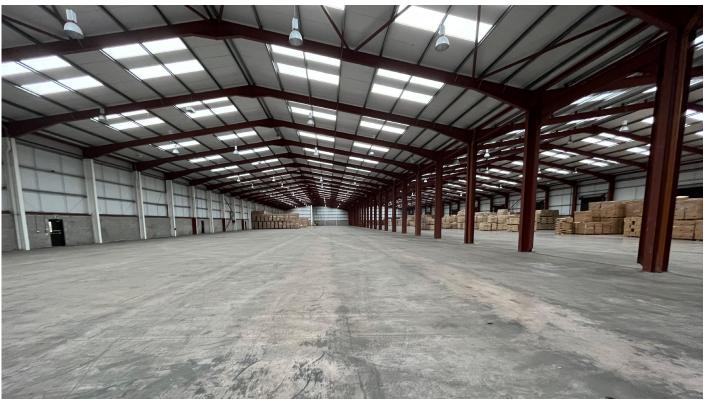

## **DESCRIPTION**

The unit comprises a steel portal frame warehouse with concrete floor comprising 2 bays and ancillary offices, kitchen and toilet facilities:

- 7m eaves height
- Apex 10.7m
- 12 ground level access external electric roller shutter doors
- 2 dock level roller shutter doors
- Concrete floor with part brick / block walls and cladding above
- 3 phase electricity with overhead lighting
- Alarm & CCTV
- 24 hour on site security
- Concrete surfaced shared circulation area with car parking