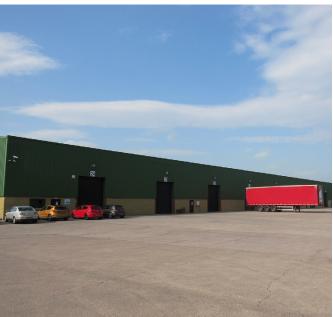

# **FEATURES**

Warehouse / distribution facility c. 113,550 sq ft

14 external roller shutter doors, 2 of which are dock levelers

Communal yard, car parking and hard standing

Prominent location off the main A4/M1 Motorway from Belfast to Enniskillen providing excellent access to the M1 and A5 road network

## **DESCRIPTION**

The unit comprises a steel portal frame warehouse with concrete floor comprising 2 bays and ancillary offices, kitchen and toilet facilities:

- 7m eaves height
- Apex 10.7m
- 12 ground level access external electric roller shutter doors
- 2 dock level roller shutter doors
- Concrete floor with part brick / block walls and cladding above
- 3 phase electricity with overhead lighting
- Alarm & CCTV
- 24 hour on site security
- Concrete surfaced shared circulation area with car parking