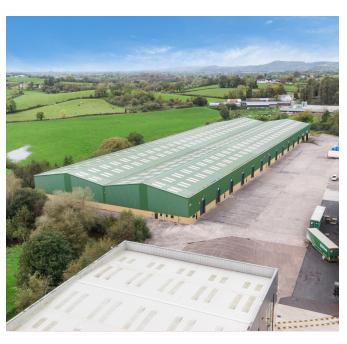

# **FEATURES**

Warehouse / distribution facility c. 113,550 sq ft

14 external roller shutter doors, 2 of which are dock levelers

Communal yard, car parking and hard standing

Prominent location off the main A4/M1 Motorway from Belfast to Enniskillen providing excellent access to the M1 and A5 road network

## **DESCRIPTION**

The unit comprises a steel portal frame warehouse with concrete floor comprising 2 bays and ancillary offices, kitchen and toilet facilities:

- 7m eaves height
- Apex 10.7m
- 12 ground level access external electric roller shutter doors
- 2 dock level roller shutter doors
- Concrete floor with part brick / block walls and cladding above
- 3 phase electricity with overhead lighting
- Alarm & CCTV
- 24 hour on site security
- Concrete surfaced shared circulation area with car parking

## **ACCOMMODATION**

113,550 sq ft approximately