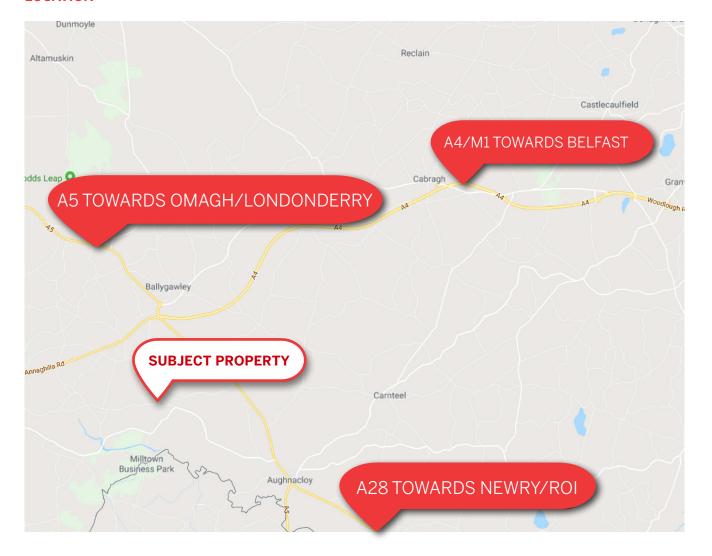

### LOCATION

Ballygawley is located in the middle of Northern Ireland and is approximately 58 miles west of Belfast, 20 miles north west of Armagh, 16 miles south east of Omagh and 13 miles south west of Dungannon. The site is in a potentially strategic position in the context of Northern Ireland, close to the Ballygawley roundabout.

The subject property is located on the outskirts of Ballygawley, and approximately 13 miles southwest of Dungannon, near the junction of the A5 Omagh / Monaghan and A4/M1 Dungannon / Enniskillen roads.

The road networks to Ballygawley are excellent and the subject site is located a short distance off the main network.