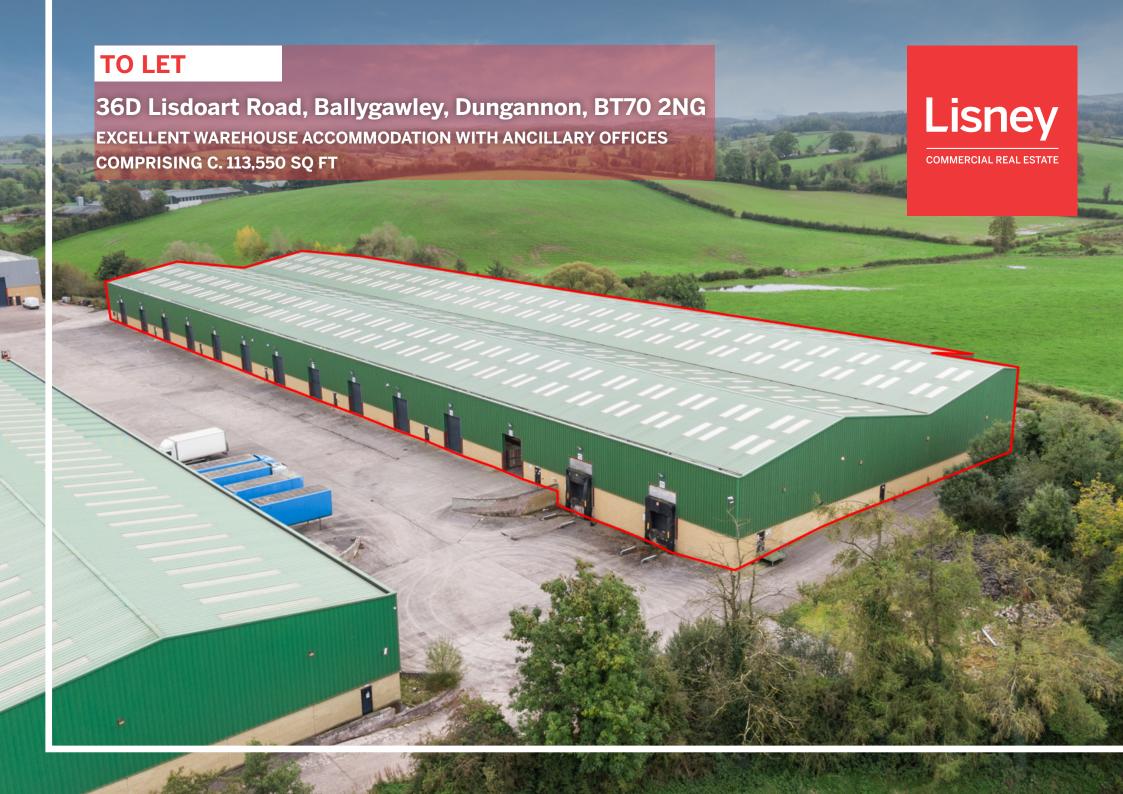

# **FEATURES**

Warehouse / distribution facility c. 113,550 sq ft

14 external roller shutter doors, 2 of which are dock levelers

Communal yard, car parking and hard standing

Prominent location off the main A4/M1 Motorway from Belfast to Enniskillen providing excellent access to the M1 and A5 road network

## **DESCRIPTION**

The unit comprises a steel portal frame warehouse with concrete floor comprising 2 bays and ancillary offices, kitchen and toilet facilities:

- 7m eaves height
- Apex 10.7m
- 12 ground level access external electric roller shutter doors
- 2 dock level roller shutter doors
- Concrete floor with part brick / block walls and cladding above
- 3 phase electricity with overhead lighting
- Alarm & CCTV
- 24 hour on site security
- Concrete surfaced shared circulation area with car parking

## **ACCOMMODATION**

113,550 sq ft approximately