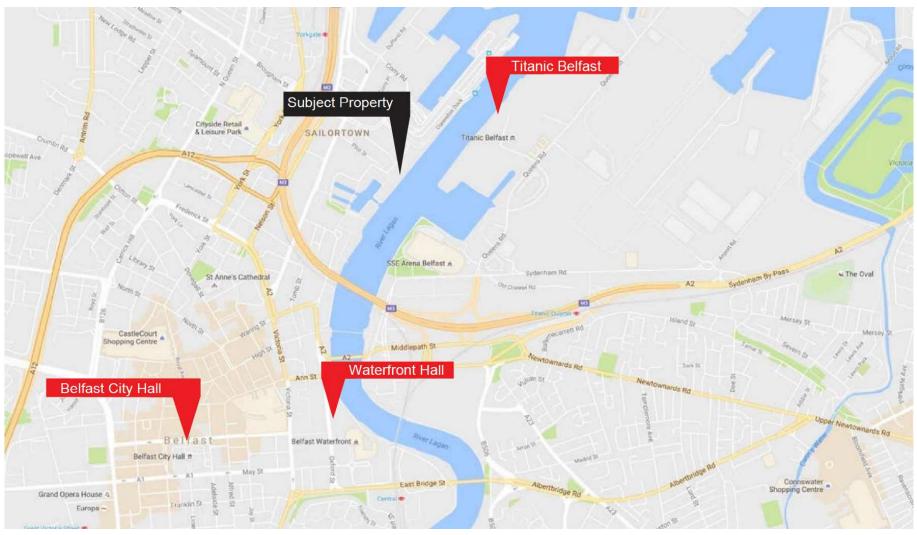

#### **LOCATION**

Clarendon Dock has developed as one of Belfast's most prestigious business locations as a result of significant investment and rejuvenation of the Laganside waterfront.

The location provides an attractive environment with cobbled tree lined streets, landscaping and views over the River Lagan.

Clarendon dock is highly accessible from the motorway networks and within walking distance of the city centre and public transport links.

Occupiers in the vicinity include, Capita, Lagan Group, Council for the Curriculum, Examinations and Assessment (CCEA) and Belfast Telegraph.