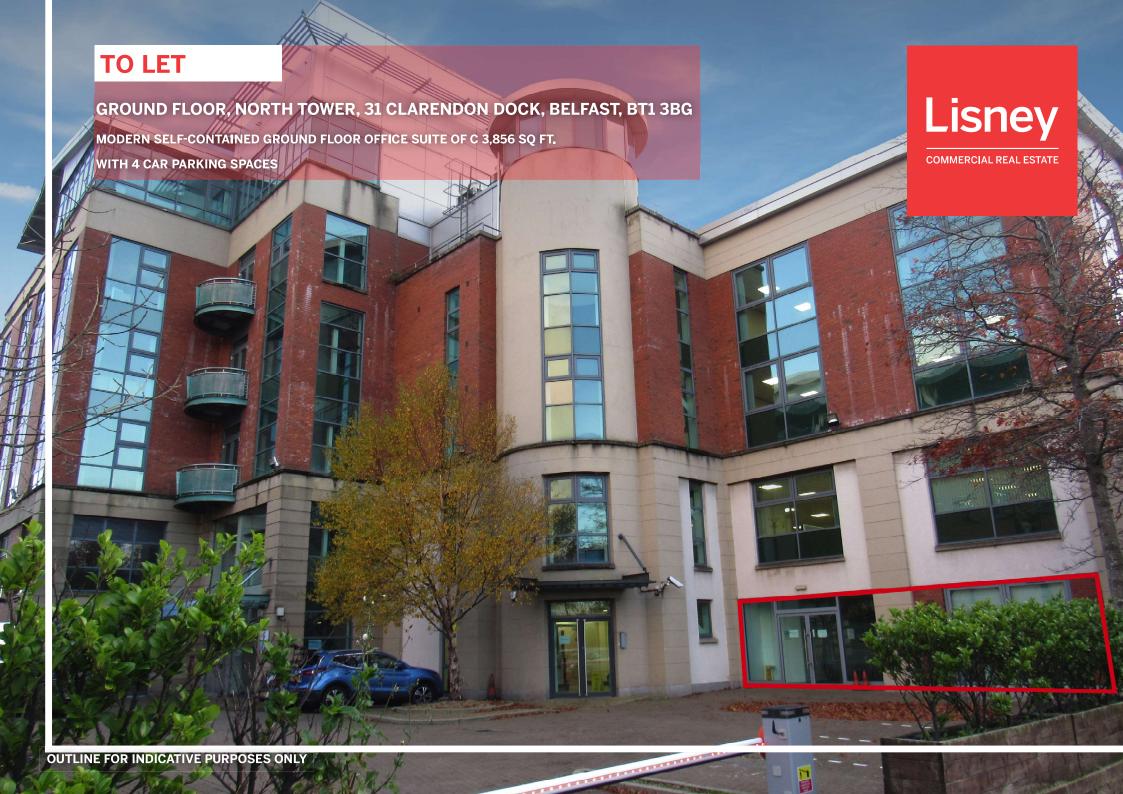

# **BRIEF**

**Excellent self contained office suite** 

Ground floor suite with own door access comprising 3,856 sq ft

4 car parking spaces

Excellent access to the Motorway network

### **DESCRIPTION**

A modern self-contained office building providing Grade A space on the GF arranged with various internal glass / partitioned offices and open plan areas.

The specification includes:

- Carpeted, raised access flooring
- Suspended ceiling with recessed lighting
- Toilet facilities
- Kitchen area
- Alarm System
- Gas heating