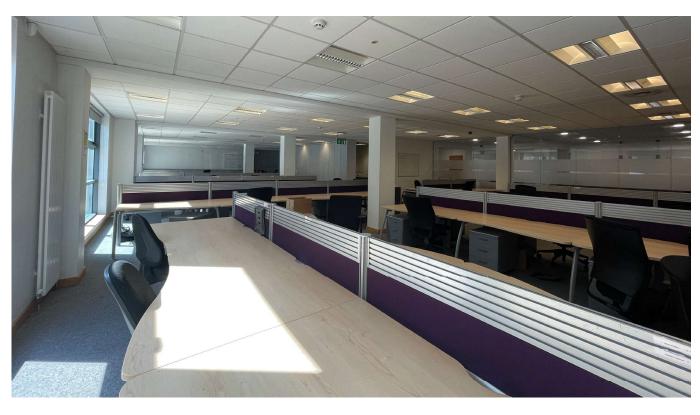

### **DESCRIPTION**

A modern self-contained office building providing Grade A space on the GF arranged with various internal glass / partitioned offices and open plan areas.

The specification includes:

- Carpeted, raised access flooring
- Suspended ceiling with recessed lighting
- Toilet facilities
- Kitchen area
- Alarm System
- Gas heating