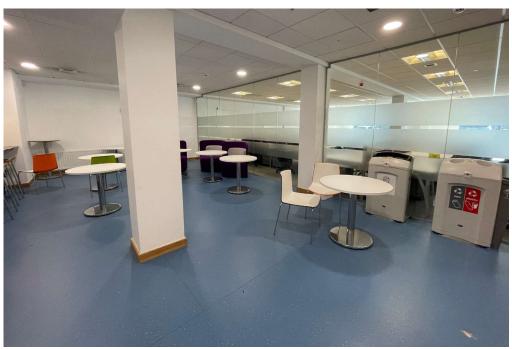

### **DESCRIPTION**

A modern self-contained office building providing Grade A space on the GF arranged with various internal glass / partitioned offices and open plan areas.

The specification includes:

- Carpeted, raised access flooring
- Suspended ceiling with recessed lighting
- Toilet facilities
- Kitchen area
- Alarm System
- Gas heating