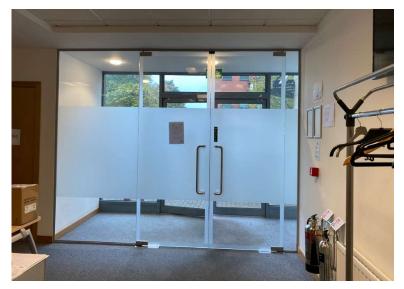

### **DESCRIPTION**

A modern self-contained office building providing Grade A space on the GF arranged with various internal glass / partitioned offices and open plan areas.

The specification includes:

- Carpeted, raised access flooring
- Suspended ceiling with recessed lighting
- Toilet facilities
- Kitchen area
- Alarm System
- Gas heating