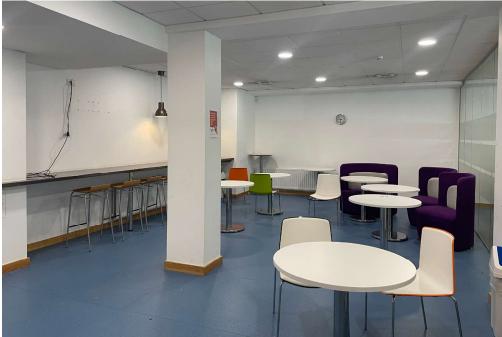

### **DESCRIPTION**

A modern self-contained office building providing Grade A space on the GF arranged with various internal glass / partitioned offices and open plan areas.

The specification includes:

- Carpeted, raised access flooring
- Suspended ceiling with recessed lighting
- Toilet facilities
- Kitchen area
- Alarm System
- Gas heating