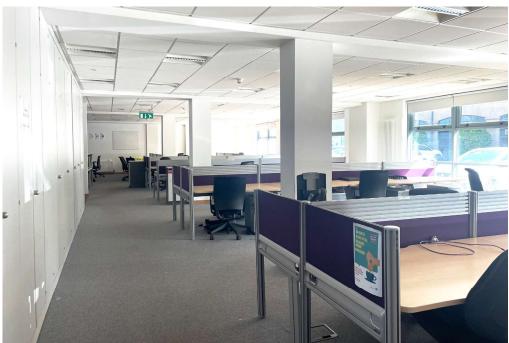

### **DESCRIPTION**

A modern self-contained office building providing Grade A space on the GF arranged with various internal glass / partitioned offices and open plan areas.

The specification includes:

- Carpeted, raised access flooring
- Suspended ceiling with recessed lighting
- Toilet facilities
- Kitchen area
- Alarm System
- Gas heating