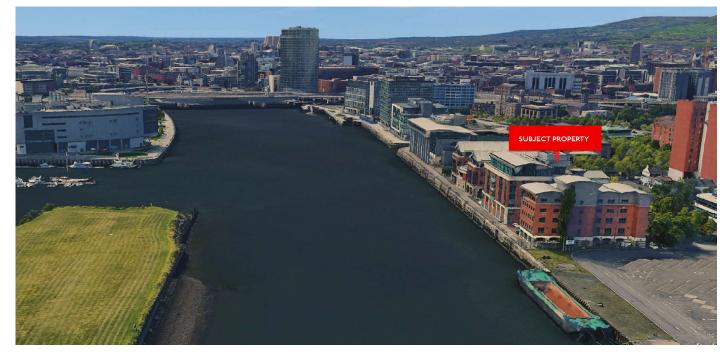

#### **LOCATION**

Clarendon Dock has developed as one of Belfast's most prestigious business locations as a result of significant investment and rejuvenation of the Laganside waterfront.

The location provides an attractive environment with cobbled tree lined streets, landscaping and views over the River Lagan.

Clarendon dock is highly accessible from the motorway networks and within walking distance of the city centre and public transport links.

Occupiers in the vicinity include, Capita, Lagan Group, Council for the Curriculum, Examinations and Assessment (CCEA) and Belfast Telegraph.