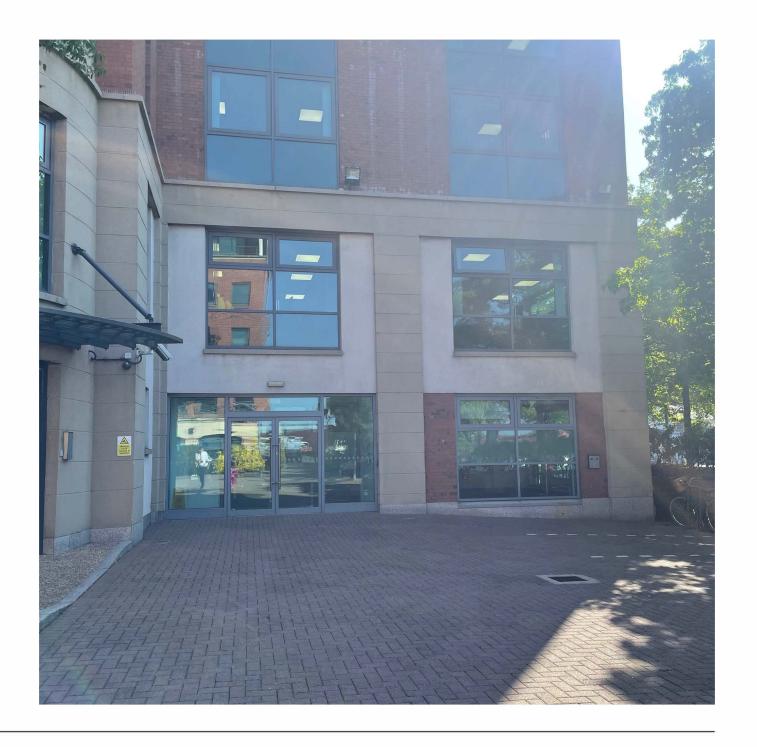

# **BRIEF**

**Excellent self contained office suite** 

Ground floor suite with own door access comprising 3,856 sq ft

4 car parking spaces

Excellent access to the Motorway network

### **DESCRIPTION**

A modern self-contained office building providing Grade A space on the GF arranged with various internal glass / partitioned offices and open plan areas.

The specification includes:

- Carpeted, raised access flooring
- Suspended ceiling with recessed lighting
- Toilet facilities
- Kitchen area
- Alarm System
- Gas heating