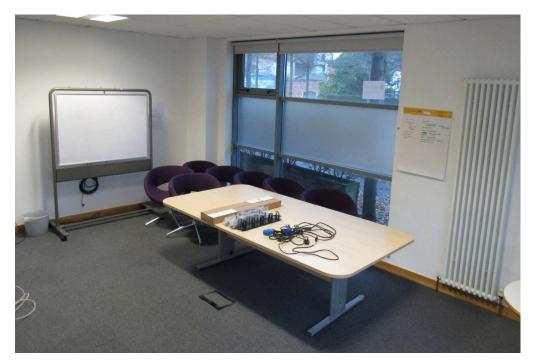

### **DESCRIPTION**

A modern self-contained office building providing Grade A space on the GF arranged with various internal glass / partitioned offices and open plan areas.

The specification includes:

- Carpeted, raised access flooring
- Suspended ceiling with recessed lighting
- Toilet facilities
- Kitchen area
- Alarm System
- Gas heating