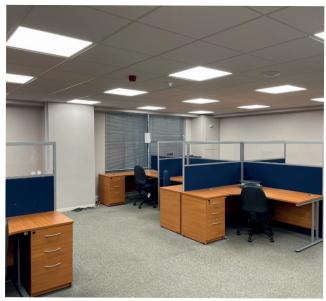

#### **Features**

- Modern, furnished office suite c. 1,350 sq. ft.
- Excellent city centre location in close proximity to the City Hall.
- Excellent transport networks nearby.
- Contract and On Street Parking available.

Internally, the suite is finished to a high standard to include;

- Suspended ceilings
- Recessed lighting
- Plastered and painted walls
- Carpeted floors
- Perimeter trunking
- Gas heating

The internal sub-division comprises an open plan main office area, board room, open kitchen area and two individual offices. The property also benefits from disabled lift access to the first floor and communal toilets.