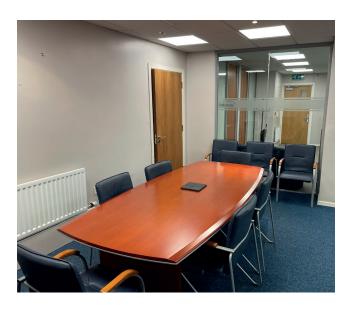

Internally, the suite is finished to a high standard to include;

- Suspended ceilings
- Recessed lighting
- Plastered and painted walls
- Carpeted floors
- Perimeter trunking
- Gas heating

The internal sub-division comprises an open plan main office area, board room, open kitchen area and two individual offices. The property also benefits from disabled lift access to the first floor and communal toilets.