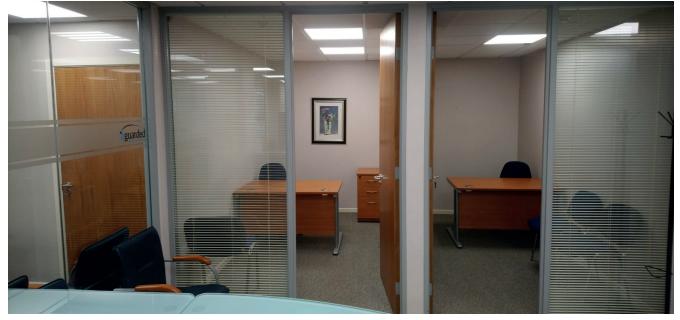

Internally, the suite is finished to a high standard to include;

- Suspended ceilings
- Recessed lighting
- Plastered and painted walls
- Carpeted floors
- Perimeter trunking
- Gas heating

The internal sub-division comprises an open plan main office area, board room, open kitchen area and two individual offices. The property also benefits from disabled lift access to the first floor and communal toilets.