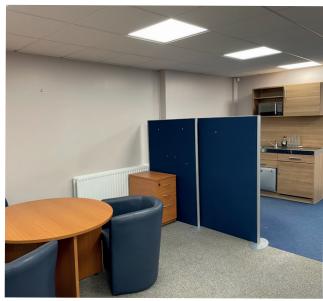

Internally, the suite is finished to a high standard to include;

- Suspended ceilings
- Recessed lighting
- Plastered and painted walls
- Carpeted floors
- Perimeter trunking
- Gas heating

The internal sub-division comprises an open plan main office area, board room, open kitchen area and two individual offices. The property also benefits from disabled lift access to the first floor and communal toilets.