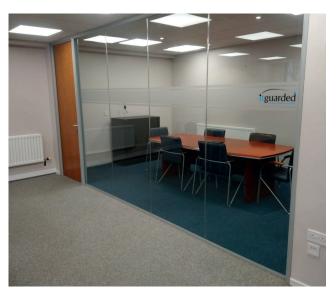

Internally, the suite is finished to a high standard to include;

- Suspended ceilings
- Recessed lighting
- Plastered and painted walls
- Carpeted floors
- Perimeter trunking
- Gas heating

The internal sub-division comprises an open plan main office area, board room, open kitchen area and two individual offices. The property also benefits from disabled lift access to the first floor and communal toilets.