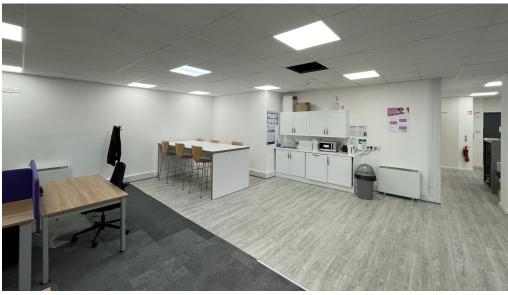

## Description

The subject property comprises a 2-storey office building with separate own door access to the ground floor suite and the upper floors suite with parking facilities on-site.

The suites provide a range of private offices, open plan office space, reception, board room, meeting rooms, kitchen and WCs.

The offices are finished to a good standard to include suspended ceilings with recessed lighting and plaster painted walls and electric wall heaters. The upper floor has a number of air handling units.

## Upper Floor Suite