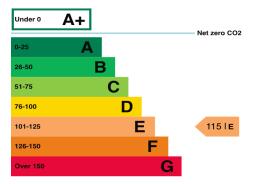

# **Energy efficiency rating for this property**

This property's current energy rating is E.

Properties are given a rating from A+ (most efficient) to G (least efficient).

Properties are also given a score. The larger the number, the more carbon dioxide (CO2) your property is likely to emit.

#### FPC

The property has Energy Efficiency ratings of DI00 for the upper floors and EII5 for the Ground Floor.

The full Certificates can be made available upon request.