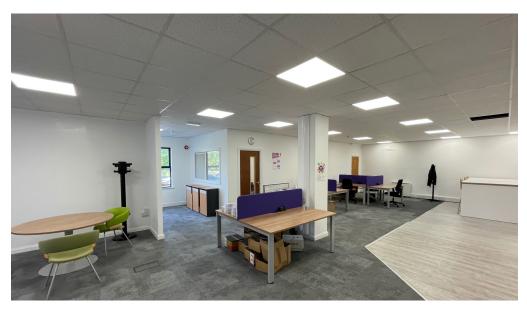

## Description

The subject property comprises a 2-storey office building with separate own door access to the ground floor suite and the upper floors suite with parking facilities on-site.

The suites provide a range of private offices, open plan office space, reception, board room, meeting rooms, kitchen and WCs.

The offices are finished to a good standard to include suspended ceilings with recessed lighting and plaster painted walls and electric wall heaters. The upper floor has a number of air handling units.

## Upper Floor Suite