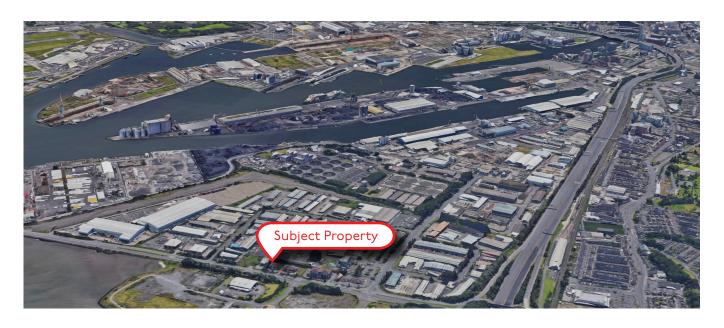

### Location

The premises are situated in the Fortwilliam Business Park on Dargan Road, in the North Foreshore and Belfast Harbour area, and benefits from easy access to both the MI and M2 motorway networks providing excellent transport links throughout the province.

The property is situated approximately 4.5 miles (7.25 km) from Belfast City Centre. Other occupiers in the immediate vicinity include Dale Farm, I3 Digital, Everun, Kuehne + Nagel, MacBlair and Screwfix.