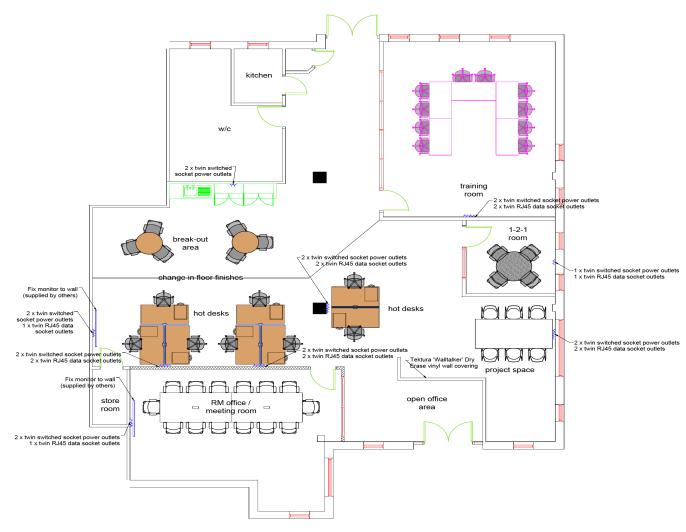

e space, reception, board room, meeting rooms, kitchen and WCs.

The offices are finished to a good standard to include suspended ceilings with recessed lighting and plaster painted walls and electric wall heaters. The upper floor has a number of air handling units.

There are 19 dedicated car parking spaces and have the benefit of shared additional spaces within the park.

#### Accommodation

| Description  | Sq Ft               |
|--------------|---------------------|
| Ground Floor | 2,518               |
| Upper Floors | 3,139               |
| TOTAL        | 5,657 approximately |

## **Tenancy**

The ground floor suite is currently vacant.

The upper floors are occupied by Everun Limited until 29th July 2023 with a passing rent of £22,500 per annum.



#### **Indicative Floor Plan**



**GROUND FLOOR SUITE** 



## Ground Floor Suite









## Upper Floor Suite





## Covenant Strength

Everun Limited, Company No.(NI 602908) has a Creditsafe score of 82 out of 100 and deemed to be very low risk.

## Sale Price

Price on application.

#### Title

We understand that the property is held by way of Long Leasehold title with the current ground rent of £II,495.

## Stamp Duty

This will be the responsibility of the purchaser.

## Rates Payable

#### Ground Floor

| NAV                   | £20,300   |
|-----------------------|-----------|
| Rate in the £ 2021/22 | 0.543147  |
| Rates pavable         | £11.025.8 |

#### Upper floors

| NAV                   | £28,700    |
|-----------------------|------------|
| Rate in the £ 2021/22 | 0.543147   |
| Rates payable         |