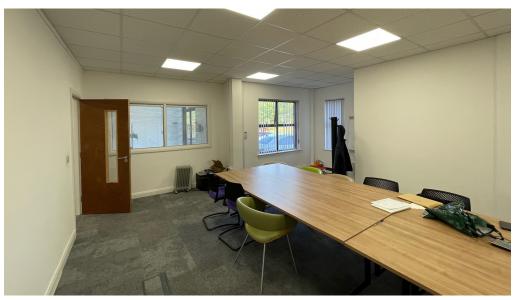

## Description

The subject property comprises a 2-storey office building with separate own door access to the ground floor suite and the upper floors suite with parking facilities on-site.

The suites provide a range of private offices, open plan office space, reception, board room, meeting rooms, kitchen and WCs.

The offices are finished to a good standard to include suspended ceilings with recessed lighting and plaster painted walls and electric wall heaters. The upper floor has a number of air handling units.

## Upper Floor Suite