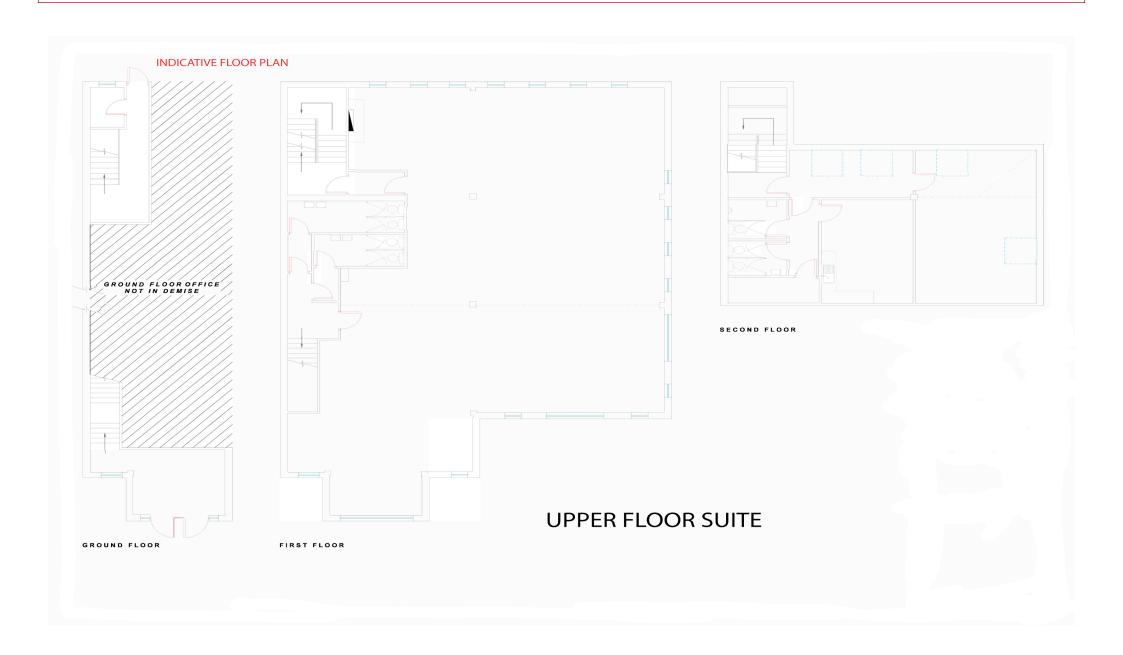

oom, meeting rooms, kitchen and WCs.

The offices are finished to a good standard to include suspended ceilings with recessed lighting and plaster painted walls and electric wall heaters. The upper floor has a number of air handling units.

There are 19 dedicated car parking spaces and have the benefit of shared additional spaces within the park.

#### Accommodation

| Description  | Sq Ft               |
|--------------|---------------------|
| Ground Floor | 2,518               |
| Upper Floors | 3,139               |
| TOTAL        | 5,657 approximately |

## **Tenancy**

The ground floor suite is currently vacant.

The upper floors are occupied by Everun Limited until 29th July 2023 with a passing rent of £22,500 per annum.



#### **Indicative Floor Plan**



**GROUND FLOOR SUITE** 



## Ground Floor Suite









## Upper Floor Suite





## Covenant Strength

Everun Limited, Company No.(NI 602908) has a Creditsafe score of 82 out of 100 and deemed to be very low risk.

## Sale Price

Price on application.

#### Title

We understand that the property is held by way of Long Leasehold title with the current ground rent of £II,495.

## Stamp Duty

This will be the responsibility of the purchaser.

## Rates Payable

#### Ground Floor

| NAV                   | £20,300   |
|-----------------------|-----------|
| Rate in the £ 2021/22 | 0.543147  |
| Rates pavable         | £11.025.8 |

#### Upper floors

| NAV                   | £28,700    |
|-----------------------|------------|
| Rate in the £ 2021/22 | 0.543147   |
| Rates payable         | £26,614.20 |

## Energy ef