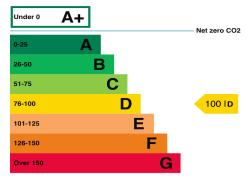

## Energy efficiency rating for this property

This property's current energy rating is D.

Properties are given a rating from A+ (most efficient) to G (least efficient).

Properties are also given a score. The larger the number, the more carbon dioxide (CO2) your property is likely to emit.

#### FPC

The property has Energy Efficiency ratings of DI00 for the upper floors and EII5 for the Ground Floor.

The full Certificates can be made available upon request.