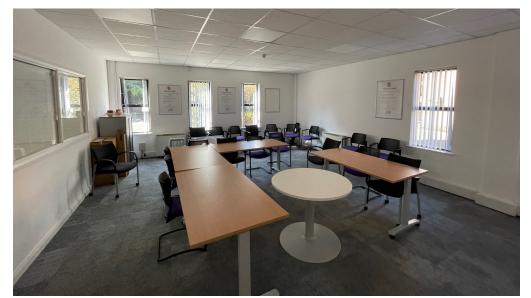

## Description

The subject property comprises a 2-storey office building with separate own door access to the ground floor suite and the upper floors suite with parking facilities on-site.

The suites provide a range of private offices, open plan office space, reception, board room, meeting rooms, kitchen and WCs.

The offices are finished to a good standard to include suspended ceilings with recessed lighting and plaster painted walls and electric wall heaters. The upper floor has a number of air handling units.

#### **Indicative Floor Plan**

**GROUND FLOOR SUITE** 

## Ground Floor Suite