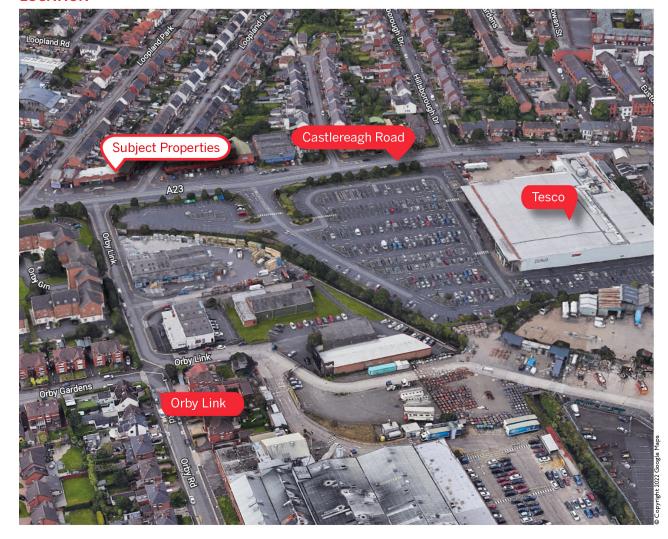

# LOCATION

The subject property occupies a prominent corner site at the junction of Castlereagh Road and Loopland Drive, approximately 2 miles south east of Belfast City centre and situated opposite the Tesco food store.

The property fronts Castlereagh Road, one of the primary arterial routes into the City centre and is located in close proximity to the A55, Outer Ring road, providing ease of access to the wider motorway network.