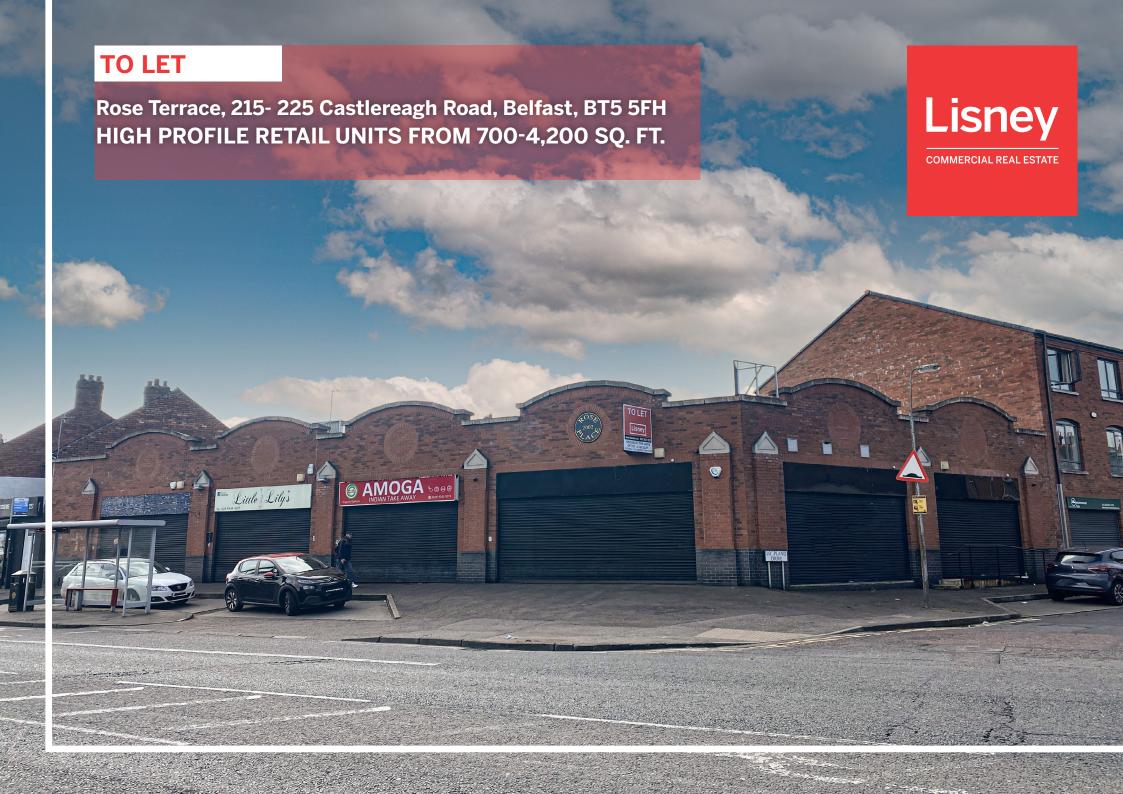

# LOCATION

The subject property occupies a prominent corner site at the junction of Castlereagh Road and Loopland Drive, approximately 2 miles south east of Belfast City centre and situated opposite the Tesco food store.

# **DESCRIPTION**

The subject property occupies a prominent corner site at the junction of Castlereagh Road and Loopland Drive. The property comprises a modern development containing 5 no. single storey retail/hot food units, all of which are currently available.