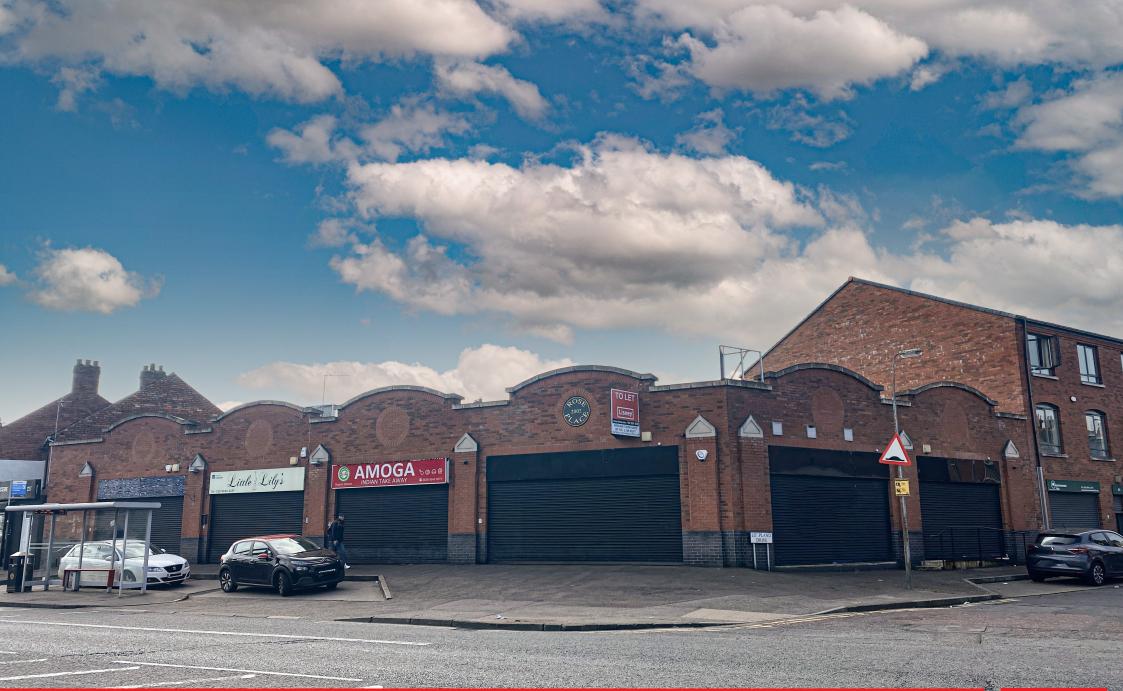

ROSE TERRACE, 215-225 CASTLEREAGH ROAD, BELFAST, BT5 5FH HIGH PROFILE RETAIL UNITS FROM 700 - 4,200 SQ. FT

TO LET

## Location

The subject property occupies a prominent corner site at the junction of Castlereagh Road and Loopland Drive, approximately 2 miles south east of Belfast City centre and situated opposite the Tesco food store.

## Description

The subject property occupies a prominent corner site at the junction of Castlereagh Road and Loopland Drive. The property comprises a modern development containing 5 no. single storey retail/hot food units, all of which are currently available. All units are self-contained with rear access for servicing and are immediately available.