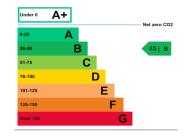

## EPC

Unit I

Unit 2&3

Unit 4&5

C55

£3,530

£7.712

£11.243

C59

B45

The properties have Energy Efficiency ratings as follows. Full Certificates can be made available upon request.