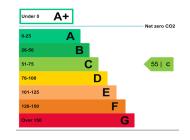

## EPC

Unit I

Unit 2&3

Unit 4&5

C55

£3,530

£7.712

£11.243

C59

B45

The properties have Energy Efficiency ratings as follows. Full Certificates can be made available upon request.