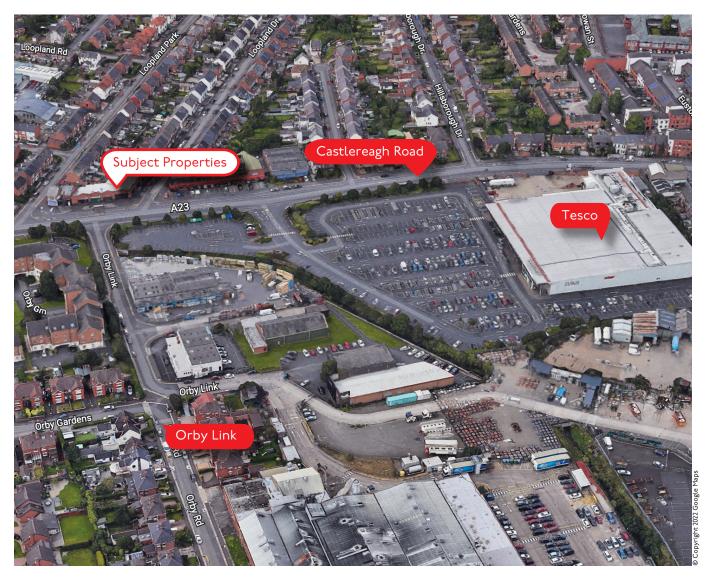

## Location

The subject property occupies a prominent corner site at the junction of Castlereagh Road and Loopland Drive, approximately 2 miles south east of Belfast City centre and situated opposite the Tesco food store.

The property fronts Castlereagh Road, one of the primary arterial routes into the City centre and is located in close proximity to the A55, Outer Ring road, providing ease of access to the wider motorway network.

The immediate area is characterised by a mix of commercial uses along with medium to high density housing.