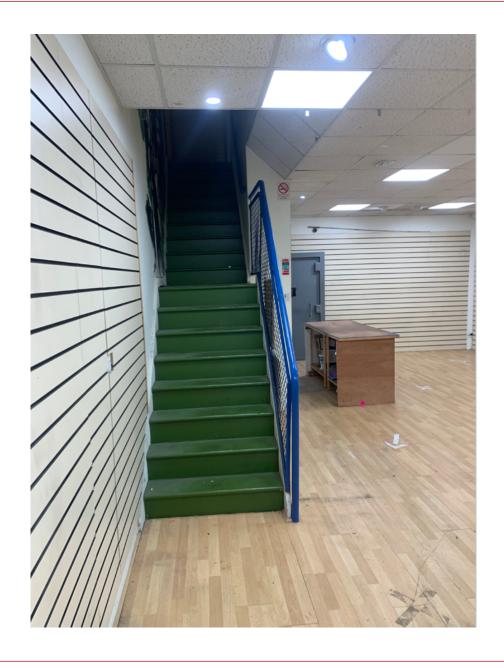

## Description

The subject comprises a two storey retail unit forming part of a period style terrace property.

The retail unit has been finished to a good standard throughout to include a mix of strip wooden flooring and carpet, plastered and painted walls, slatwall panels,

#### Accommodation

|              | SIZE (SQ. FT.) | SIZE (SQM |
|--------------|----------------|-----------|
| Ground Floor | 516            | 47.94     |
| First Floor  | 615            | 57.14     |
| TOTAL        | 1,131          | 105.08    |