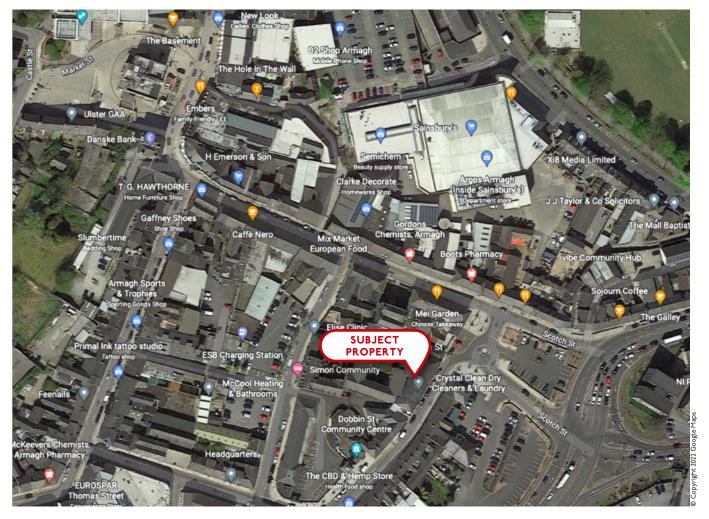

#### Location

Armagh is a historic Cathedral City located approximately 40 miles south west of Belfast and approximately I5 miles from the border with the Republic of Ireland.

The subject property occupies a prominent location on Dobbin Street in close proximity to Scotch Street and The Mall Shopping Centre, the primary retail pitch in the City Centre.

The immediate area comprises a mix of commercial and residential uses. Neighbouring occupiers include NFU Mutual and Boots the Chemist.