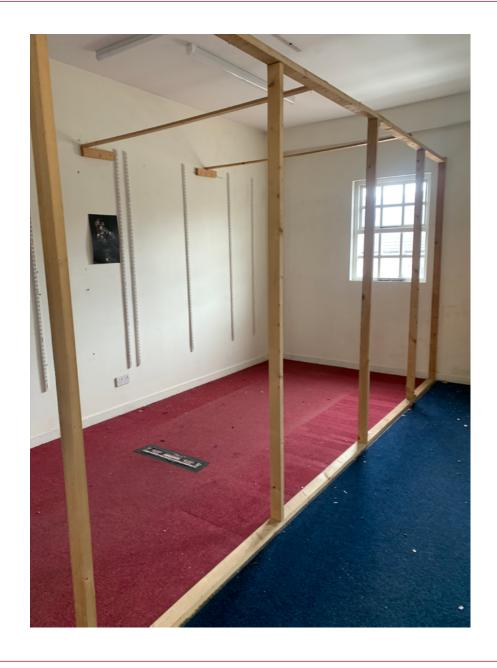

## Description

The subject comprises a two storey retail unit forming part of a period style terrace property.

The retail unit has been finished to a good standard throughout to include a mix of strip wooden flooring and carpet, plastered and painted walls, slatwall panels,