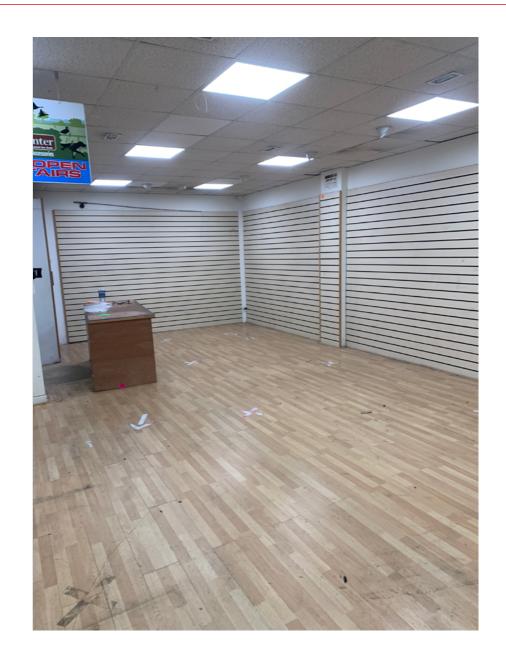

## Description

The subject comprises a two storey retail unit forming part of a period style terrace property.

The retail unit has been finished to a good standard throughout to include a mix of strip wooden flooring and carpet, plastered and painted walls, slatwall panels,

suspended ceilings and a W.C.

The property also benefits from an electric roller shutter.