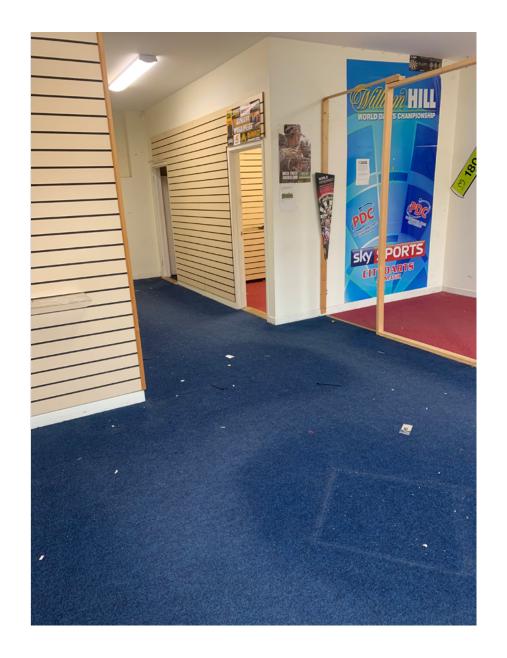

## Description

The subject comprises a two storey retail unit forming part of a period style terrace property.

The retail unit has been finished to a good standard throughout to include a mix of strip wooden flooring and carpet, plastered and painted walls, slatwall panels,