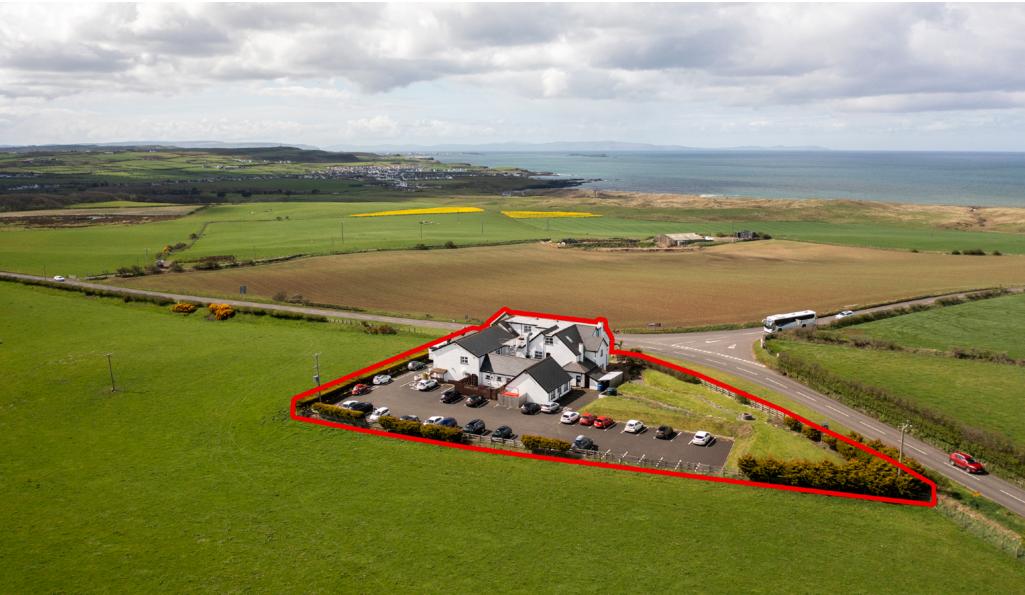

#### Location (See Location Map)

Situated in Northern Ireland's premier tourist destination c 2 km from the UNESCO world heritage site of the Giants Causeway and surrounding beaches are within easy reach along with 3 highly regardedgolf courses at Royal Portrush (host of the I53rd 'Open' in 2025), Bushfoot (Portballintrae) and Portstewart.

The property is situated prominently on an elevated site fronting the A2 road at the junction with Causeway Road.

### Description

Property comprises a well maintained 2 storey Guest Inn to include licensed restaurant, bistro / bar with I7 ensuite rooms situated on a generous, self contained site of c. 0.8 acres providing ample parking for cars and coaches but with potential for future development.

**EXTERNAL** 

Lawns

Seating area

Parking (31 no. spaces)