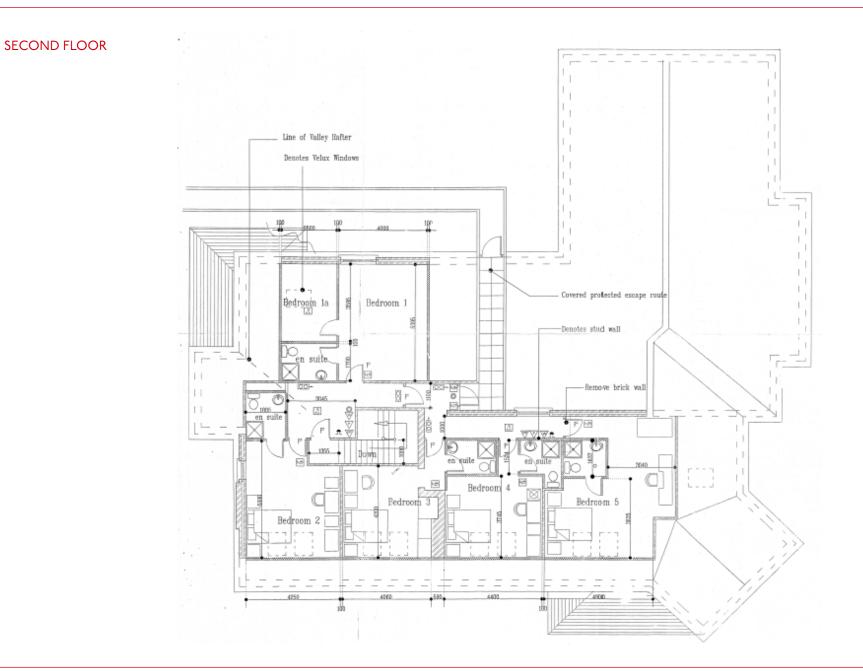

#### Accommodation (See Floor Plans)

Boiler Room

3 Bedroom, I bathroom, staff/living area (currently used as store)

Male & Female WC's

I no. bedroom (accessible)

FIRST FLOOR

Il no. ensuite bedrooms

SECOND FLOOR

5 no. shower ensuite bedrooms