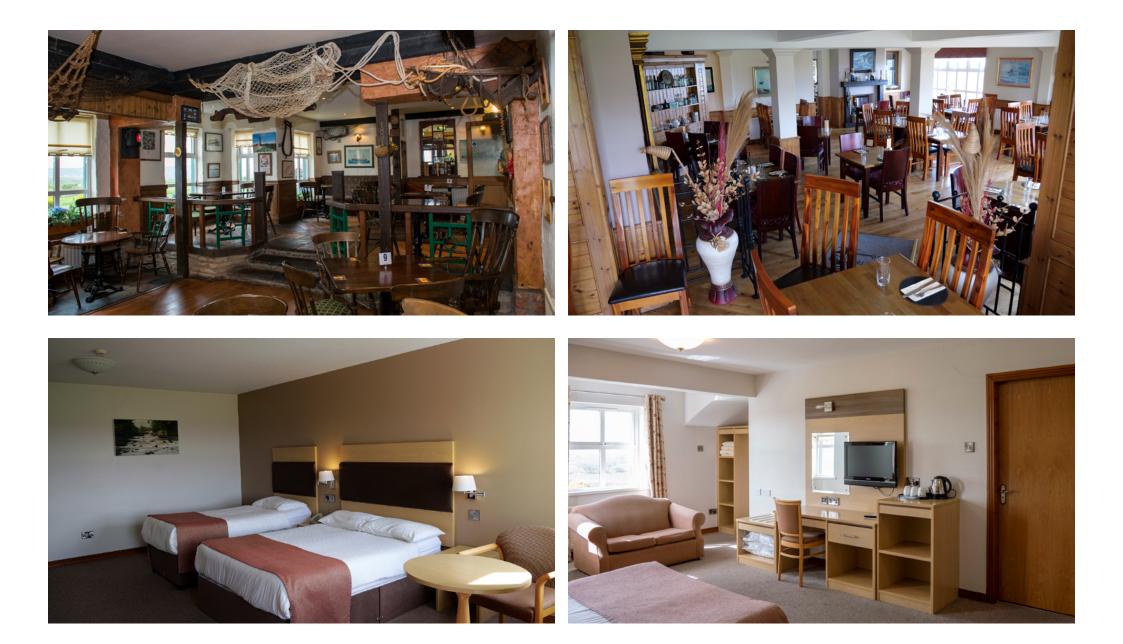

#### Features

- Licensed, full service restaurant, bistro/bar, lounge and residential accommodation overlooking the spectacular north Antrim coastline
- Extensive parking areas but with potential for further development by way of extension, subject to formal approvals.
- Located in Northern Ireland's premier tourist destination close to the UNESCO world heritage site of the Giant's Causeway. Other attractions in the vicinity include Old Bushmills Distillery, Carrick-a-rede rope bridge, internationally renowned golf courses and beaches.
- Easily accessible to airports at Belfast and Eglinton, ports and the wider tourism destinations of Derry City and County Donegal
- Residential accommodation comprises I7 ensuite, generous sized rooms, many with ocean views catering for single, double/twin or family occupancy.
- Well maintained to a high standard throughout.
- Fully fitted kitchen , drinks store, staff rooms, laundry and ancillary areas.
- Trip Advisor rating 78% in the Excellent / Very good categories.
- Currently serving tourism, events, wedding markets.

#### **GROUND FLOOR**

Reception/office (leading to a range of areas & lobby to upper floors

Benbo's Bistro/bar - 38 covers

Girona Restaurant - 95 covers

Kitchen/food preparation/cold store

Drinks store

Laundry

Boiler Room

3 Bedroom, I bathroom, staff/living area (currently used as store)

Male & Female WC's

I no. bedroom (accessible)

FIRST FLOOR

Il no. ensuite bedrooms

SECOND FLOOR

5 no. shower ensuite bedrooms