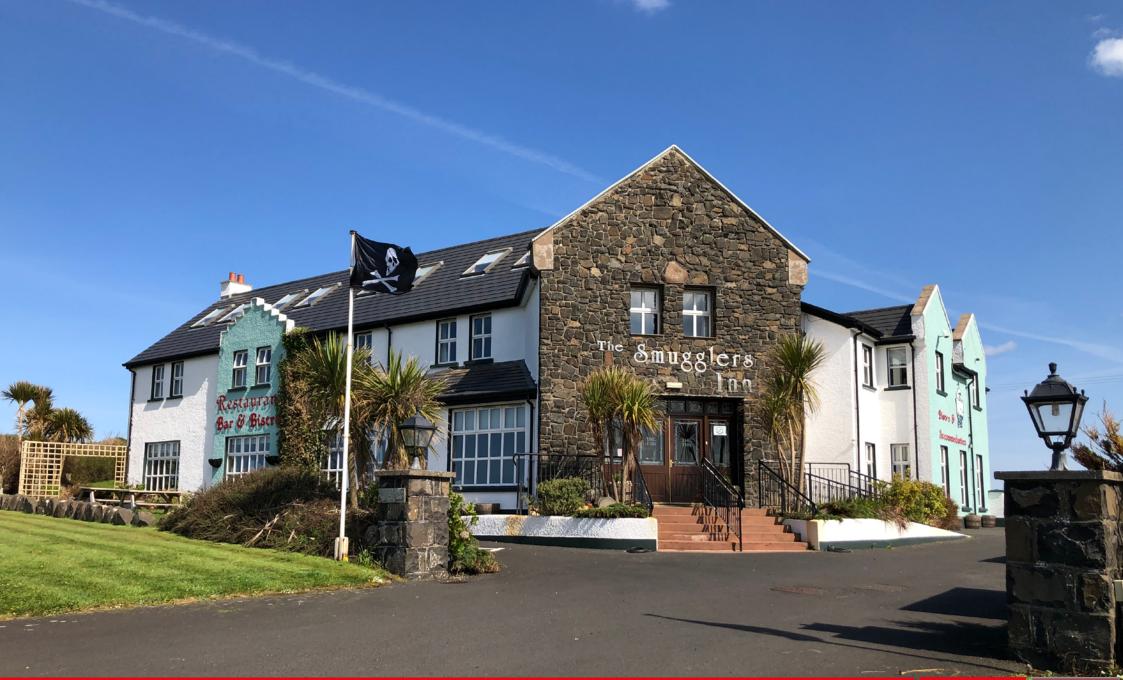

#### 'SMUGGLERS INN', CAUSEWAY COAST, 306 WHITEPARK ROAD, BUSHMILLS, BT57 8SN

GUEST INN WITH 17 EN SUITE ROOMS, FULLY LICENSED RESTAURANT, BAR AND BISTRO, WITH PANORAMIC VIEWS

FOR SALE

OVERLOOKING NORTH ANTRIM COASTLINE, C 2 KM FROM THE UNESCO WORLD HERITAGE SITE OF THE GIANTS CAUSEWAY

#### Features

- Licensed, full service restaurant, bistro/bar, lounge and residential accommodation overlooking the spectacular north Antrim coastline
- Extensive parking areas but with potential for further development by way of extension, subject to formal approvals.
- Located in Northern Ireland's premier tourist destination close to the UNESCO world heritage site of the Giant's Causeway. Other attractions in the vicinity include Old Bushmills Distillery, Carrick-a-rede rope bridge, internationally renowned golf courses and beaches.
- Easily accessible to airports at Belfast and Eglinton, ports and the wider tourism destinations of Derry City and County Donegal
- Residential accommodation comprises I7 ensuite, generous sized rooms, many with ocean views catering for single, double/twin or family occupancy.
- Well maintained to a high standard throughout.
- Fully fitted kitchen , drinks store, staff rooms, laundry and ancillary areas.
- Trip Advisor rating 78% in the Excellent / Very good categories.
- Currently serving tourism, events, wedding markets.

### Description

Property comprises a well maintained 2 storey Guest Inn to include licensed restaurant, bistro / bar with I7 ensuite rooms situated on a generous, self contained site of c. 0.8 acres providing ample parking for cars and coaches but with potential for future development.