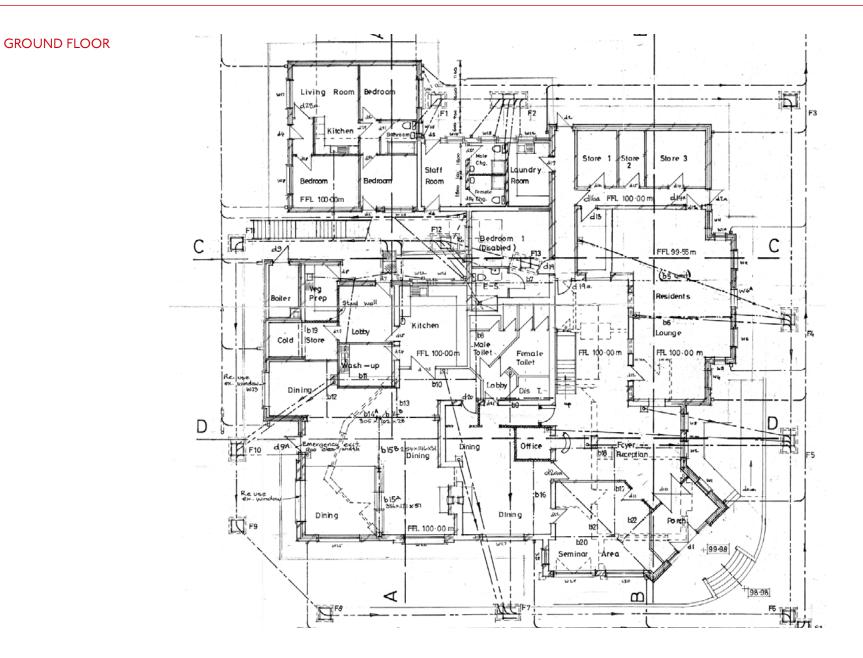

#### Accommodation (See Floor Plans)

#### **GROUND FLOOR**

Reception/office (leading to a range of areas & lobby to upper floors

Benbo's Bistro/bar - 38 covers

Girona Restaurant - 95 covers

Kitchen/food preparation/cold store

Drinks store

Laundry

Boiler Room

3 Bedroom, I bathroom, staff/living area (currently used as store)

Male & Female WC's

I no. bedroom (accessible)

FIRST FLOOR

Il no. ensuite bedrooms

SECOND FLOOR

5 no. shower ensuite bedrooms

**EXTERNAL** 

Lawns

Seating area

Parking (31 no. spaces)