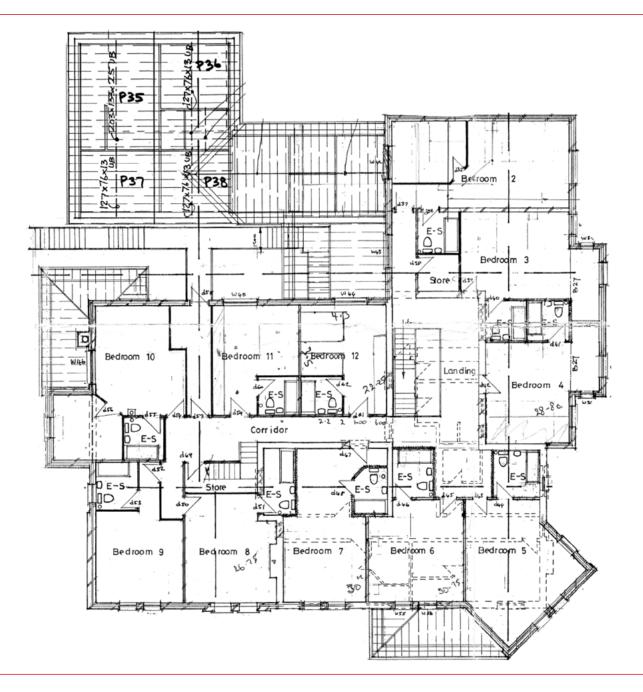

#### Accommodation (See Floor Plans)

Boiler Room

3 Bedroom, I bathroom, staff/living area (currently used as store)

Male & Female WC's

I no. bedroom (accessible)

FIRST FLOOR

Il no. ensuite bedrooms

SECOND FLOOR

5 no. shower ensuite bedrooms