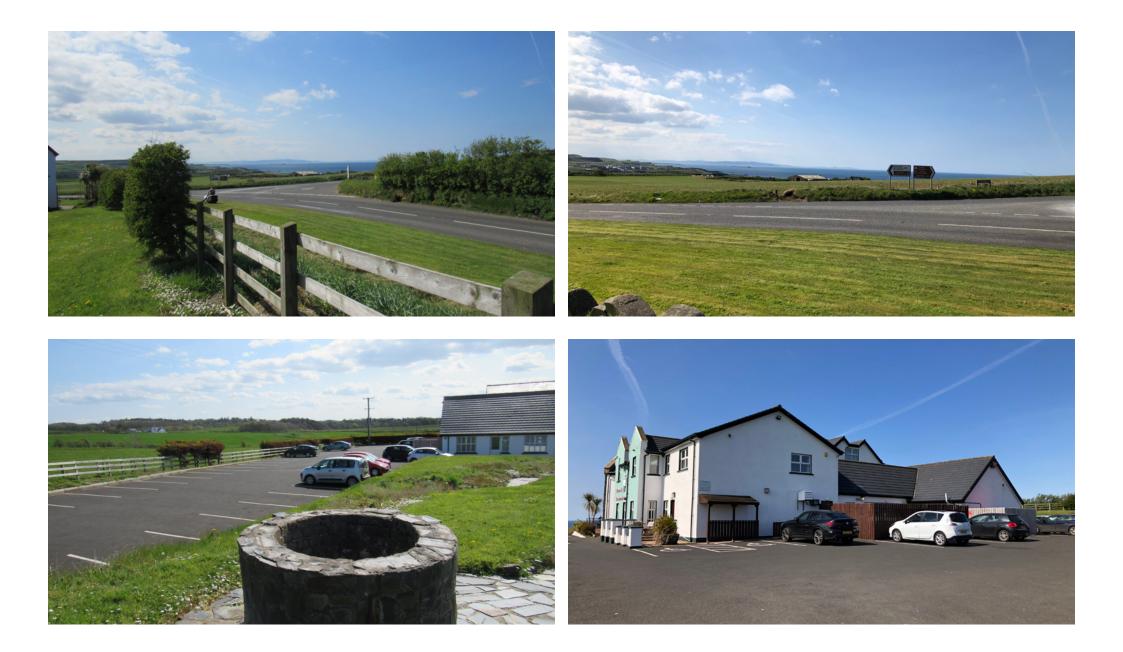

#### 'SMUGGLERS INN', CAUSEWAY COAST, 306 WHITEPARK ROAD, BUSHMILLS, BT57 8SN

GUEST INN WITH 17 EN SUITE ROOMS, FULLY LICENSED RESTAURANT, BAR AND BISTRO, WITH PANORAMIC VIEWS

FOR SALE

OVERLOOKING NORTH ANTRIM COASTLINE, C 2 KM FROM THE UNESCO WORLD HERITAGE SITE OF THE GIANTS CAUSEWAY

#### Location (See Location Map)

Situated in Northern Ireland's premier tourist destination c 2 km from the UNESCO world heritage site of the Giants Causeway and surrounding beaches are within easy reach along with 3 highly regardedgolf courses at Royal Portrush (host of the I53rd 'Open' in 2025), Bushfoot (Portballintrae) and Portstewart.

The property is situated prominently on an elevated site fronting the A2 road at the junction with Causeway Road.

**EXTERNAL** 

Lawns

Seating area

Parking (31 no. spaces)