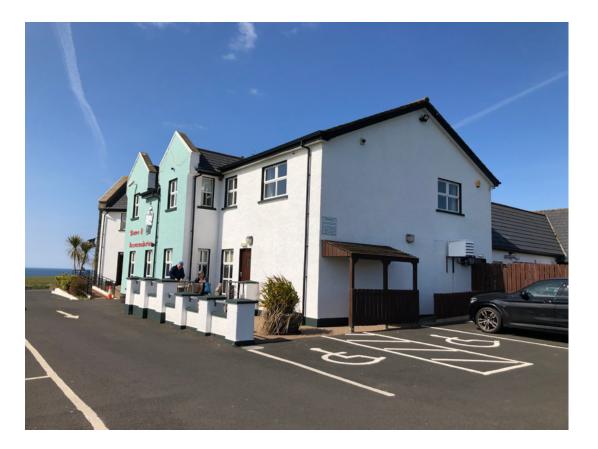

### Description

Property comprises a well maintained 2 storey Guest Inn to include licensed restaurant, bistro / bar with I7 ensuite rooms situated on a generous, self contained site of c. 0.8 acres providing ample parking for cars and coaches but with potential for future development.

**EXTERNAL** 

Lawns

Seating area

Parking (31 no. spaces)