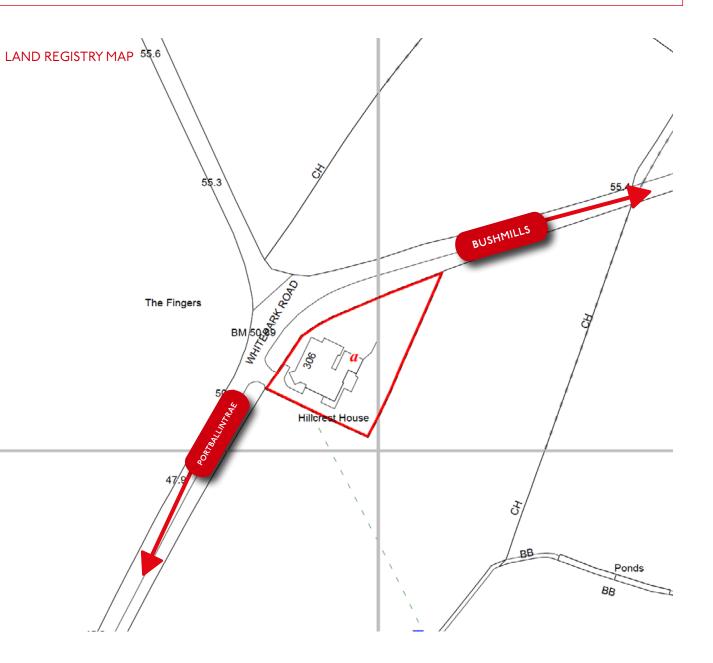

### Title

Understood to be held Freehold – See land Registry map confirming boundaries.