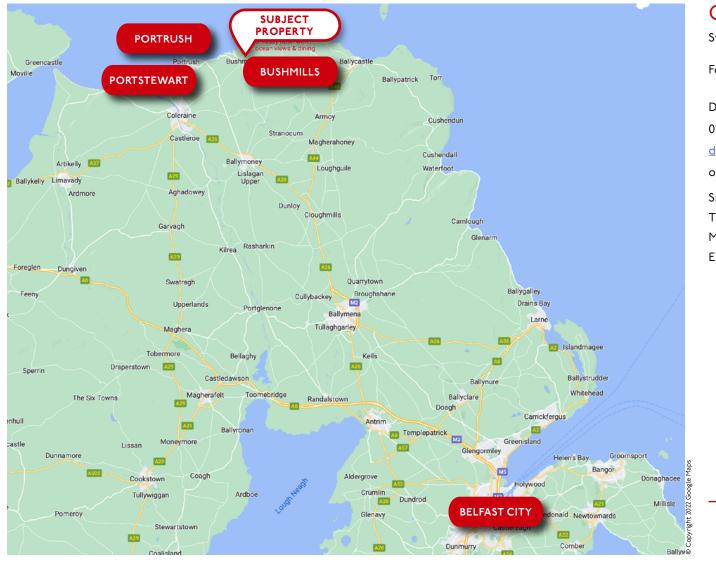

#### Location (See Location Map)

Situated in Northern Ireland's premier tourist destination c 2 km from the UNESCO world heritage site of the Giants Causeway and surrounding beaches are within easy reach along with 3 highly regardedgolf courses at Royal Portrush (host of the I53rd 'Open' in 2025), Bushfoot (Portballintrae) and Portstewart.

The property is situated prominently on an elevated site fronting the A2 road at the junction with Causeway Road.