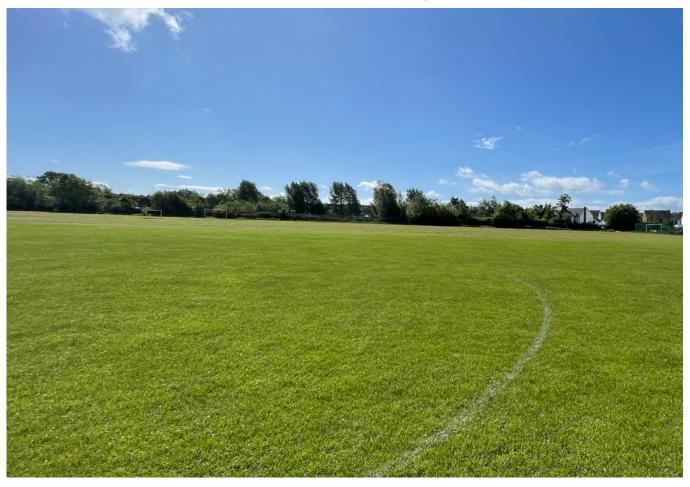

### Description

The subject lands extend to circa 7.54 acres (c. 3.05 Hectares), currently comprising 5no. football pitches and open grassland with a small paved car-parking area to the western boundary upon site entry from Clooney Park West.

The land is consistently flat across its entirety and is secured by perimeter palisade fencing.