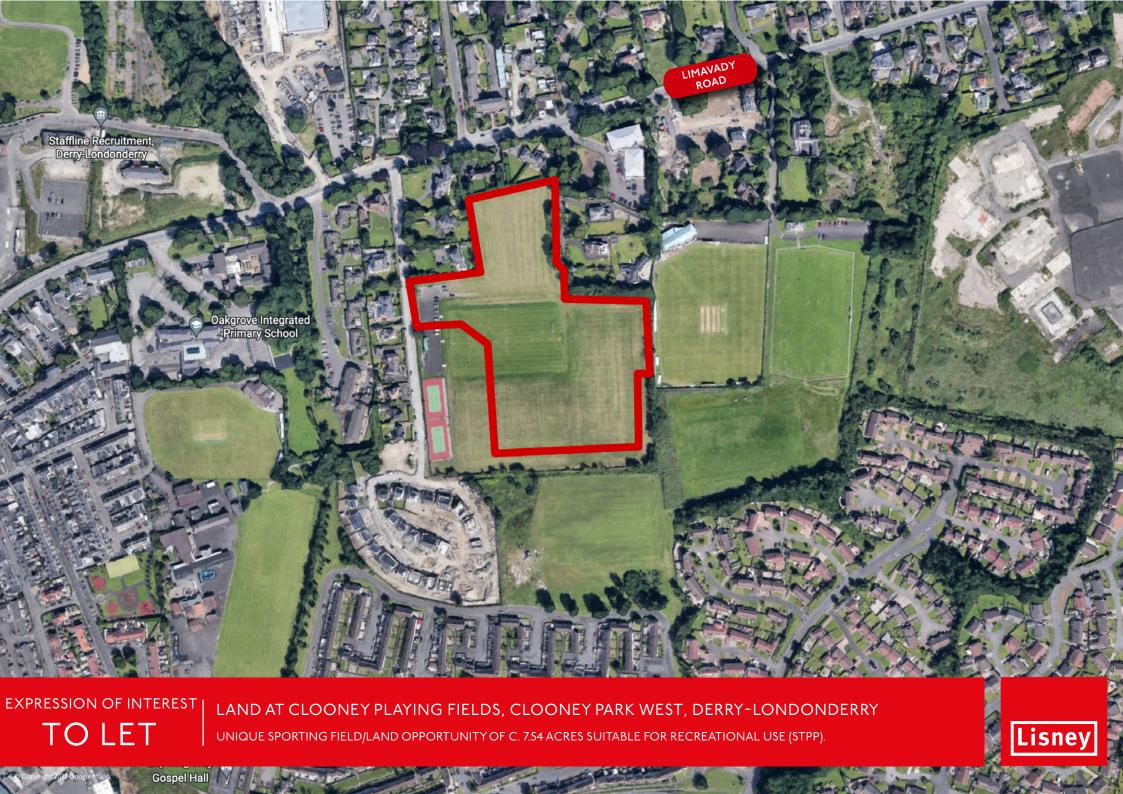

The subject land is accessed from Clooney Park West which is just off Limavady Road, one of the city's main thoroughfares.

The land benefits from strong transport links with Waterside Train Station within 0.8 miles and various bus connections on Limavady Road.

### Description

The subject lands extend to circa 7.54 acres (c. 3.05 Hectares), currently comprising 5no. football pitches and open grassland with a small paved car-parking area to the western boundary upon site entry from Clooney Park West.

The land is consistently flat across its entirety and is secured by perimeter palisade fencing.

### Accommodation

Circa 7.54 acres (3.05 Hectares).