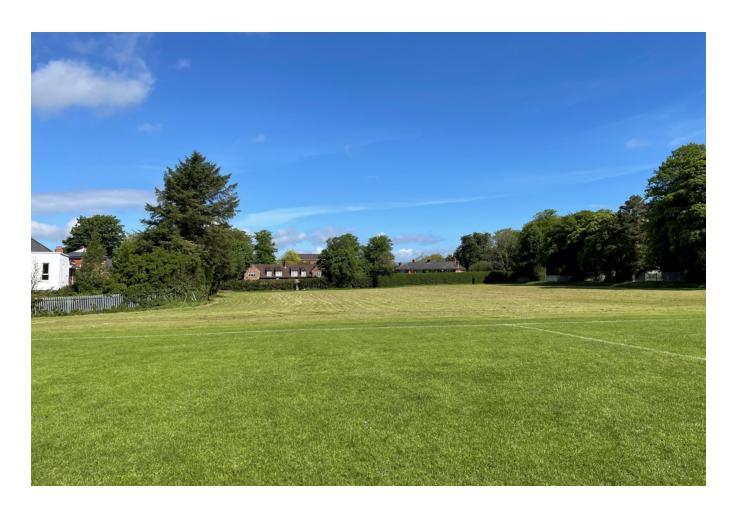

### Description

The subject lands extend to circa 7.54 acres (c. 3.05 Hectares), currently comprising 5no. football pitches and open grassland with a small paved car-parking area to the western boundary upon site entry from Clooney Park West.

The land is consistently flat across its entirety and is secured by perimeter palisade fencing.