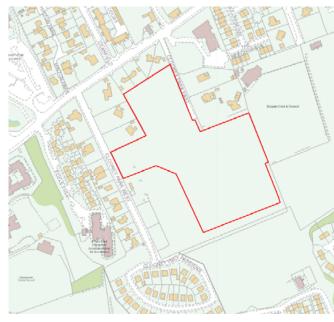

The subject land is accessed from Clooney Park West which is just off Limavady Road, one of the city's main thoroughfares.

The land benefits from strong transport links with Waterside Train Station within 0.8 miles and various bus connections on Limavady Road.

### Description

The subject lands extend to circa 7.54 acres (c. 3.05 Hectares), currently comprising 5no. football pitches and open grassland with a small paved car-parking area to the western boundary upon site entry from Clooney Park West.

The land is consistently flat across its entirety and is secured by perimeter palisade fencing.

### Accommodation

Circa 7.54 acres (3.05 Hectares).