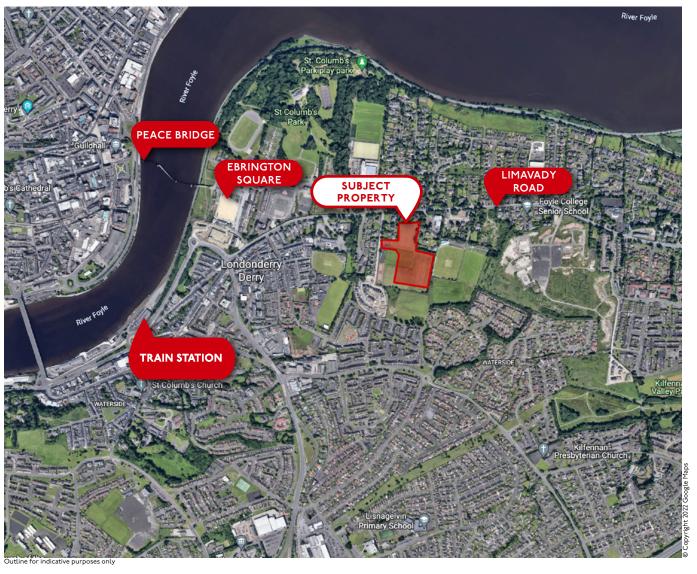

### Location

The subject land is located in Derry-Londonderry, situated to the north west of Northern Ireland, approximately 20 miles east of Letterkenny, I36 miles north of Dublin and 67 miles north west of Belfast.

The subject land is accessed from Clooney Park West which is just off Limavady Road, one of the city's main thoroughfares.

The land benefits from strong transport links with Waterside Train Station within 0.8 miles and various bus connections on Limavady Road.