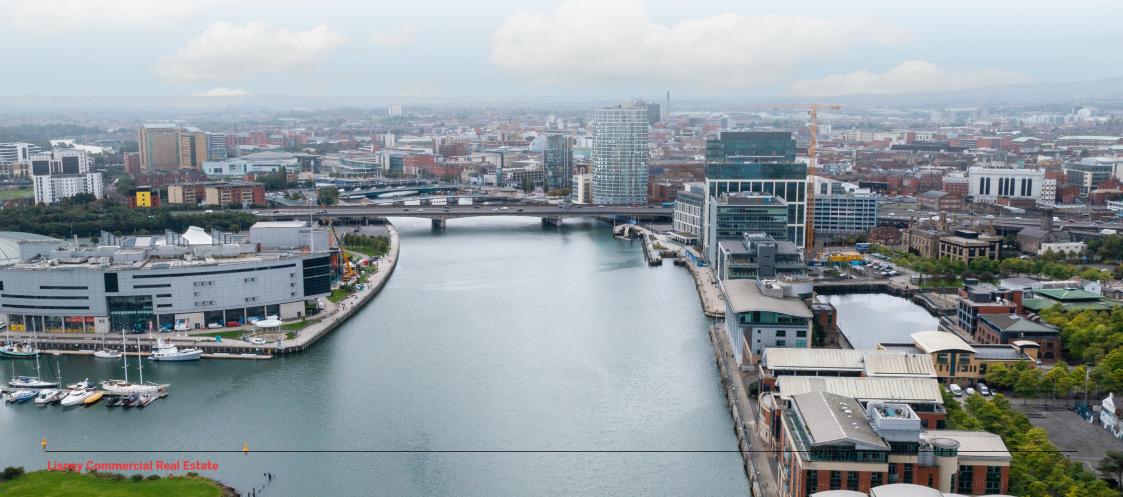

### **LOCATION**

Clarendon Dock has developed as one of Belfast's most prestigious business locations as a result of significant investment and rejuvenation of the Laganside Waterfront.

The location provides an attractive environment with cobbled tree lined streets, landscaping, and views over the River Lagan and Titanic Belfast.