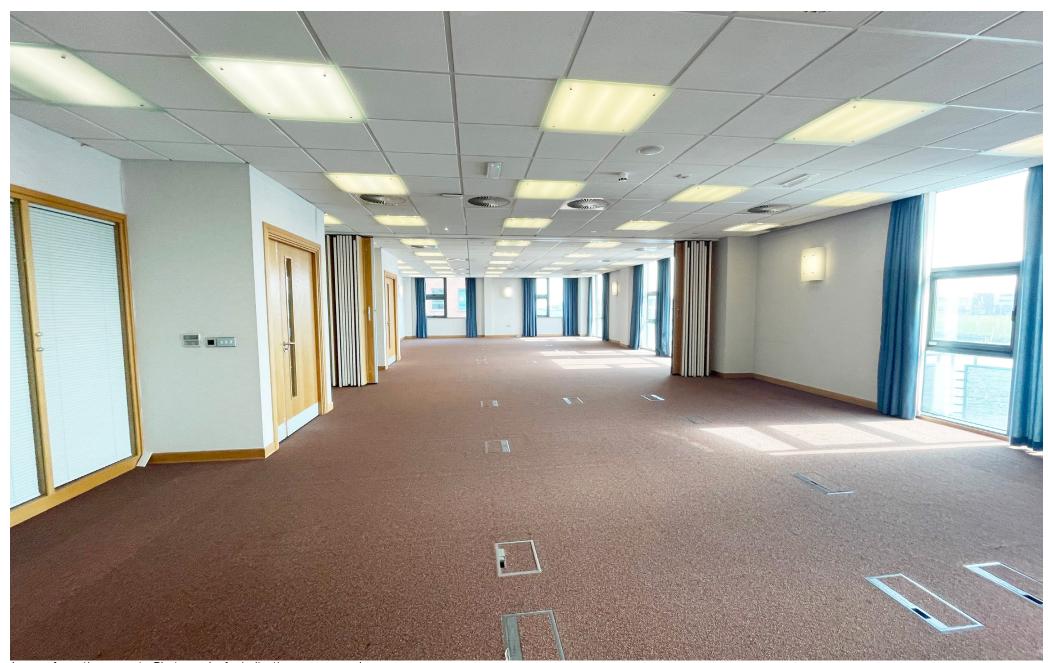

Each floor includes male & female bathrooms located off the main stairwell.

The subject suite is a modern Grade A office suite on the first floor, laid out with various offices/meeting rooms and open plan workspace.

The suite also benefits from excellent natural light on all elevations with floor to ceiling windows overlooking the River Lagan.

The suite currently comprises:

- Air handling system;
- Raised computer access flooring;
- Floor to ceiling windows;
- Carpet tiles;
- Plaster painted walls;
- Suspended ceiling;
- Recessed fluorescent lighting.