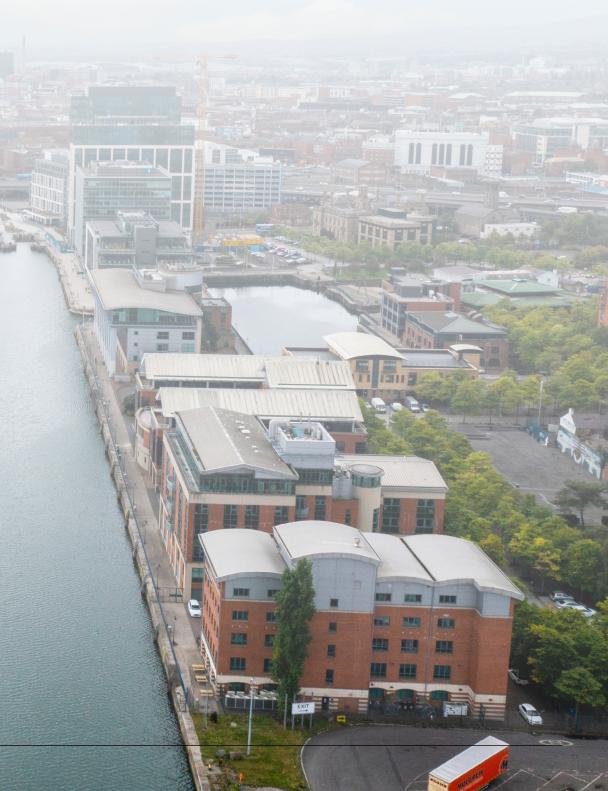

### **LOCATION**

Clarendon Dock has developed as one of Belfast's most prestigious business locations as a result of significant investment and rejuvenation of the Laganside Waterfront.

The location provides an attractive environment with cobbled tree lined streets, landscaping, and views over the River Lagan and Titanic Belfast.

There is an NCP multi-story car park offering 911 spaces along with the recently opened AC Hotel by Marriott, both a mere 3-minute walk from the office.

Clarendon Dock is highly accessible from the motorway networks and within walking distance of the city centre and public transport links.