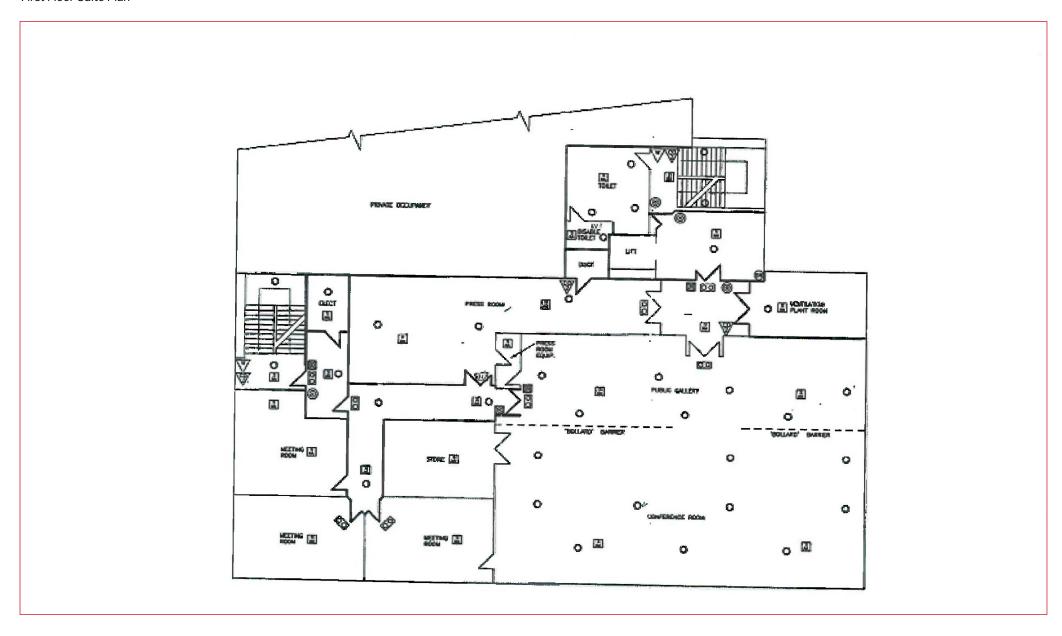

Each floor includes male & female bathrooms located off the main stairwell.

The subject suite is a modern Grade A office suite on the first floor, laid out with various offices/meeting rooms and open plan workspace.

The suite also benefits from excellent natural light on all elevations with floor to ceiling windows overlooking the River Lagan.

The suite currently comprises:

- Air handling system;
- Raised computer access flooring;
- Floor to ceiling windows;
- Carpet tiles;
- Plaster painted walls;
- Suspended ceiling;
- Recessed fluorescent lighting.

#### **ACCOMMODATION**

| Floor       | Size Sq. Ft. | Size Sq. M. |
|-------------|--------------|-------------|
| First Floor | 5,149        | 478.4       |
|             |              |             |
| TOTAL       | 5,149        | 478.4       |