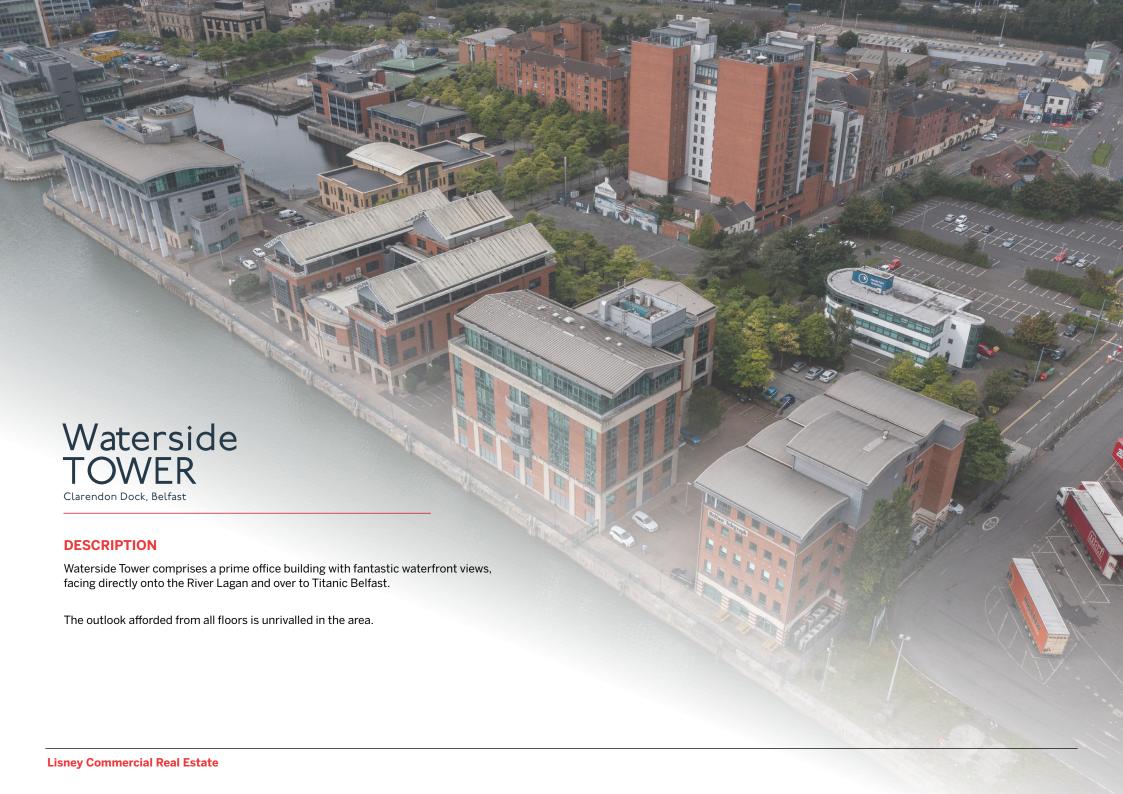

# Waterside TOWER Clarendon Dock, Belfast

### **LOCATION**

Clarendon Dock has developed as one of Belfast's most prestigious business locations as a result of significant investment and rejuvenation of the Laganside Waterfront.

The location provides an attractive environment with cobbled tree lined streets, landscaping, and views over the River Lagan and Titanic Belfast.