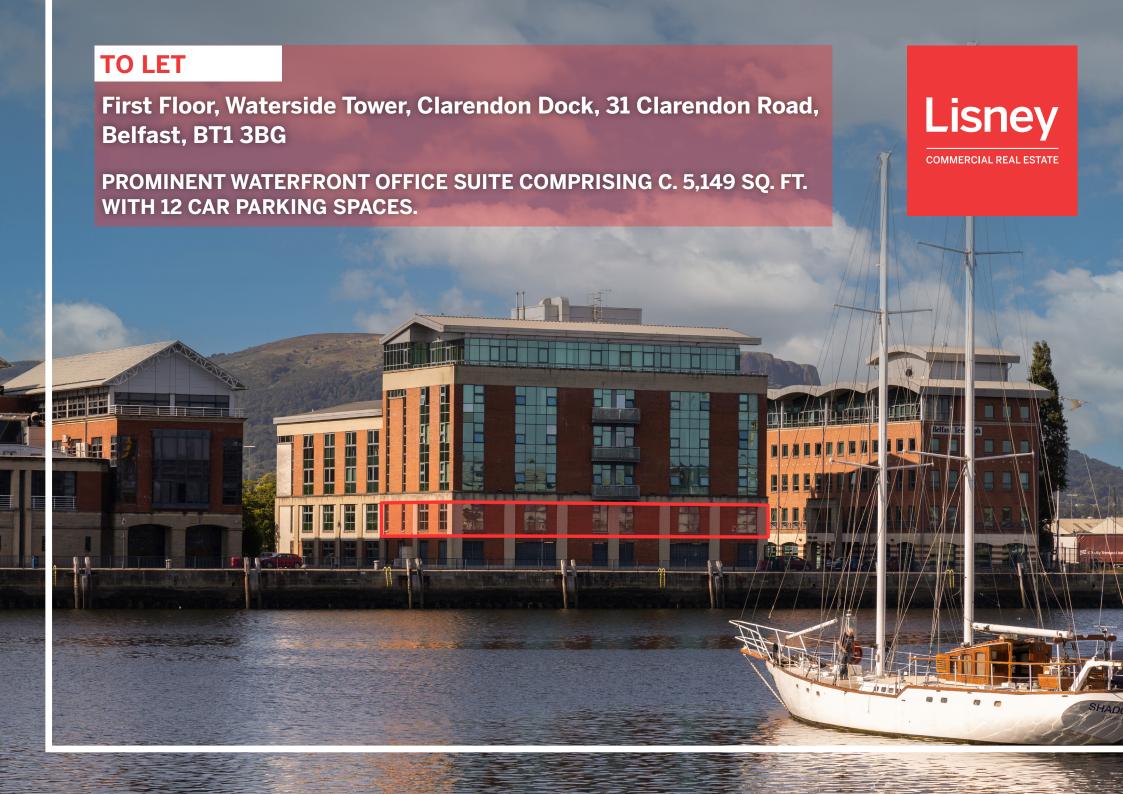

# FEATURES

Prominent office building fitted to Grade A specification

Prime suite of 5,149 Sq. Ft.

12 dedicated car parking spaces

Surrounding occupiers include Belfast Telegraph, CCEA, Baker McKenzie and UTV

### **LOCATION**

Clarendon Dock has developed as one of Belfast's most prestigious business locations as a result of significant investment and rejuvenation of the Laganside Waterfront.

The location provides an attractive environment with cobbled tree lined streets, landscaping, and views over the River Lagan and Titanic Belfast.