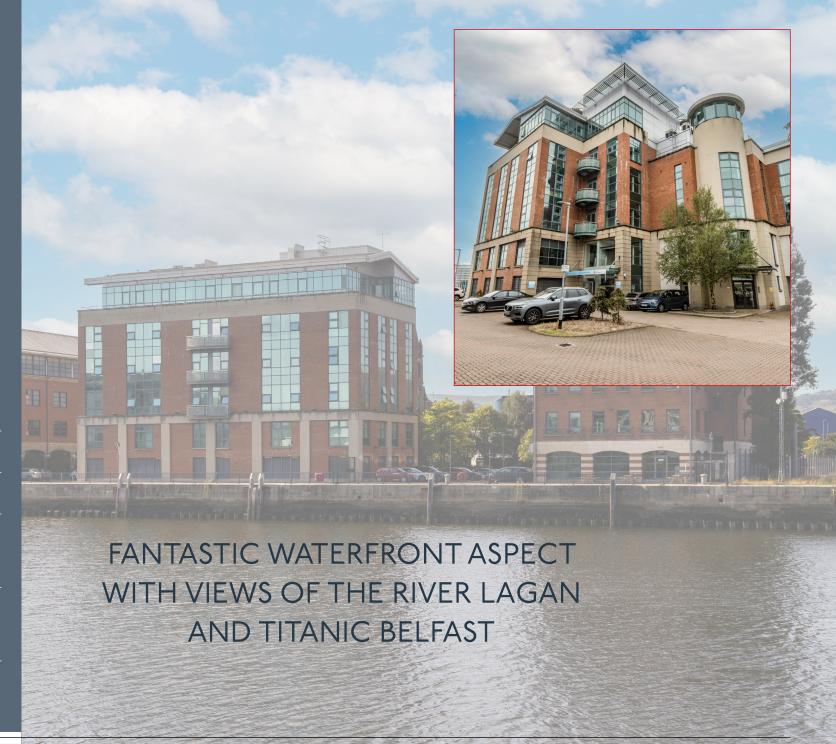

### **LOCATION**

Clarendon Dock has developed as one of Belfast's most prestigious business locations as a result of significant investment and rejuvenation of the Laganside Waterfront.

The location provides an attractive environment with cobbled tree lined streets, landscaping, and views over the River Lagan and Titanic Belfast.

# Waterside TOWER Clarendon Dock, Belfast