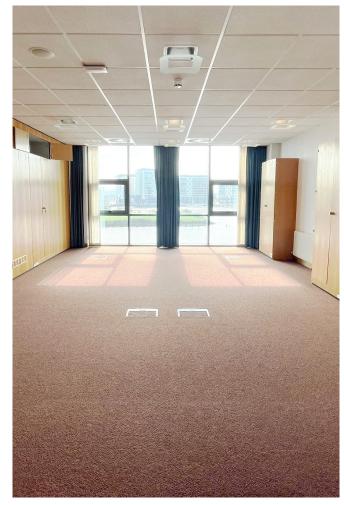

Each floor includes male & female bathrooms located off the main stairwell.

The subject suite is a modern Grade A office suite on the first floor, laid out with various offices/meeting rooms and open plan workspace.

The suite also benefits from excellent natural light on all elevations with floor to ceiling windows overlooking the River Lagan.

The suite currently comprises:

- Air handling system;
- Raised computer access flooring;
- Floor to ceiling windows;
- Carpet tiles;
- Plaster painted walls;
- Suspended ceiling;
- Recessed fluorescent lighting.

There are 12 parking spaces included with the suite.

Images for entire property. Photographs for indicative purposes only.

Images for entire property. Photographs for indicative purposes only.

Images for entire property. Photographs for indicative purposes only.