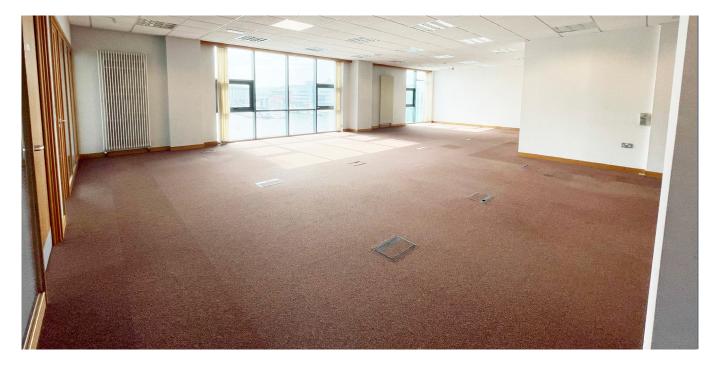

Each floor includes male & female bathrooms located off the main stairwell.

The subject suite is a modern Grade A office suite on the first floor, laid out with various offices/meeting rooms and open plan workspace.

The suite also benefits from excellent natural light on all elevations with floor to ceiling windows overlooking the River Lagan.

The suite currently comprises:

- Air handling system;
- Raised computer access flooring;
- Floor to ceiling windows;
- Carpet tiles;
- Plaster painted walls;
- Suspended ceiling;
- Recessed fluorescent lighting.