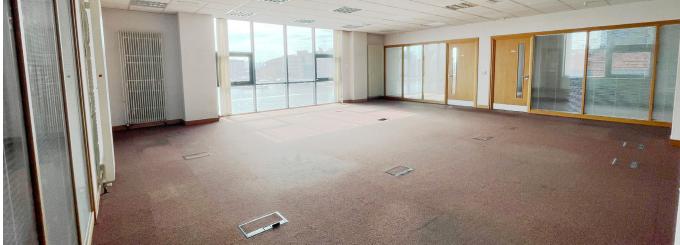

Each floor includes male & female bathrooms located off the main stairwell.

The subject suite is a modern Grade A office suite on the first floor, laid out with various offices/meeting rooms and open plan workspace.

The suite also benefits from excellent natural light on all elevations with floor to ceiling windows overlooking the River Lagan.

The suite currently comprises:

- Air handling system;
- Raised computer access flooring;
- Floor to ceiling windows;
- Carpet tiles;
- Plaster painted walls;
- Suspended ceiling;
- Recessed fluorescent lighting.

There are 12 parking spaces included with the suite.

Images for entire property. Photographs for indicative purposes only.

Images for entire property. Photographs for indicative purposes only.

Images for entire property. Photographs for indicative purposes only.