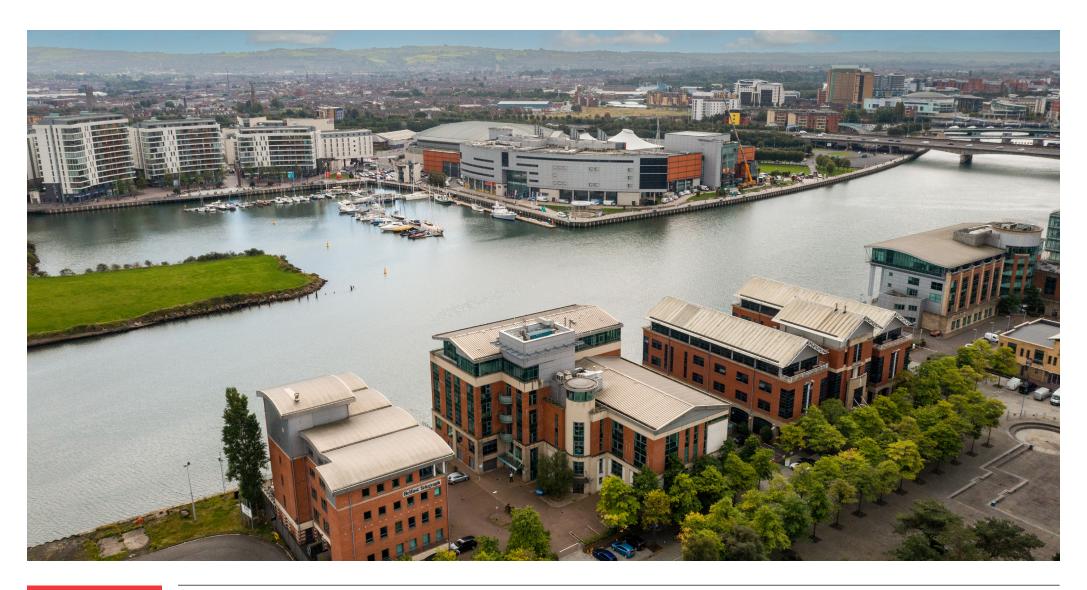

### **LOCATION**

Clarendon Dock has developed as one of Belfast's most prestigious business locations as a result of significant investment and rejuvenation of the Laganside Waterfront.

The location provides an attractive environment with cobbled tree lined streets, landscaping, and views over the River Lagan and Titanic Belfast.

There is an NCP multi-story car park offering 911 spaces along with the recently opened AC Hotel by Marriott, both a mere 3-minute walk from the office.

Clarendon Dock is highly accessible from the motorway networks and within walking distance of the city centre and public transport links.

Occupiers in the vicinity include, Capita, Lagan Group, Council for the Curriculum, Examinations and Assessment (CCEA), Belfast Telegraph, BSO, Baker McKenzie and UTV.