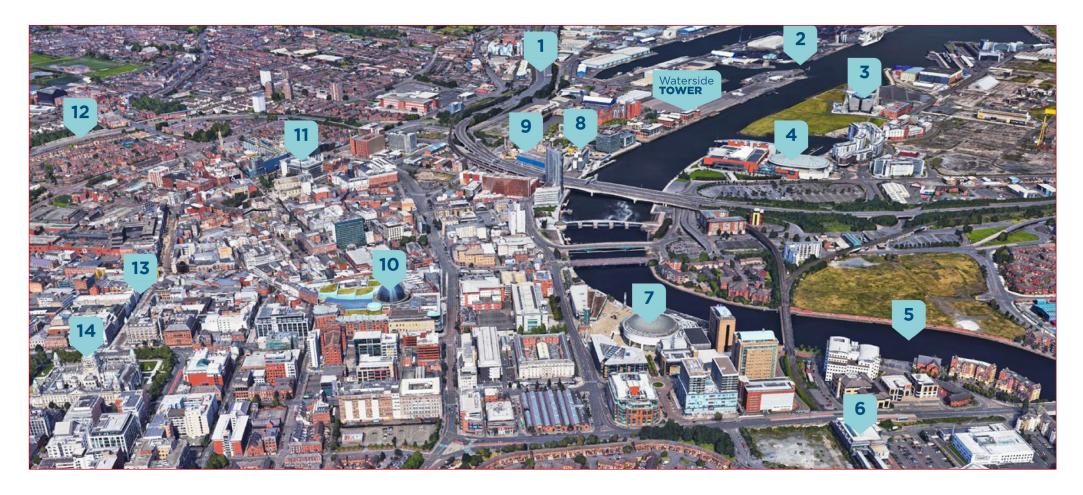

# **LOCATION**

- 1. M2 Motorway
- 2. Belfast Docks
- 3. Titanic Belfast
- 4. SSE Arena
- 5. River Lagan

- 6. Lanyon Place Train Station
- 7. Waterfront
- 8. AC Hotel by Marriott
- 9. NCP car park (911 spaces)
- 10. Victoria Square

- 11. Ulster University
- 12. M1 Motorway
- 13. Belfast City Centre
- 14. City Hall

The property benefits from a ground floor entrance lobby, a lift to all floors, buzzer entry to the building, swipe access to each floor with CCTV and intruder alarm systems.