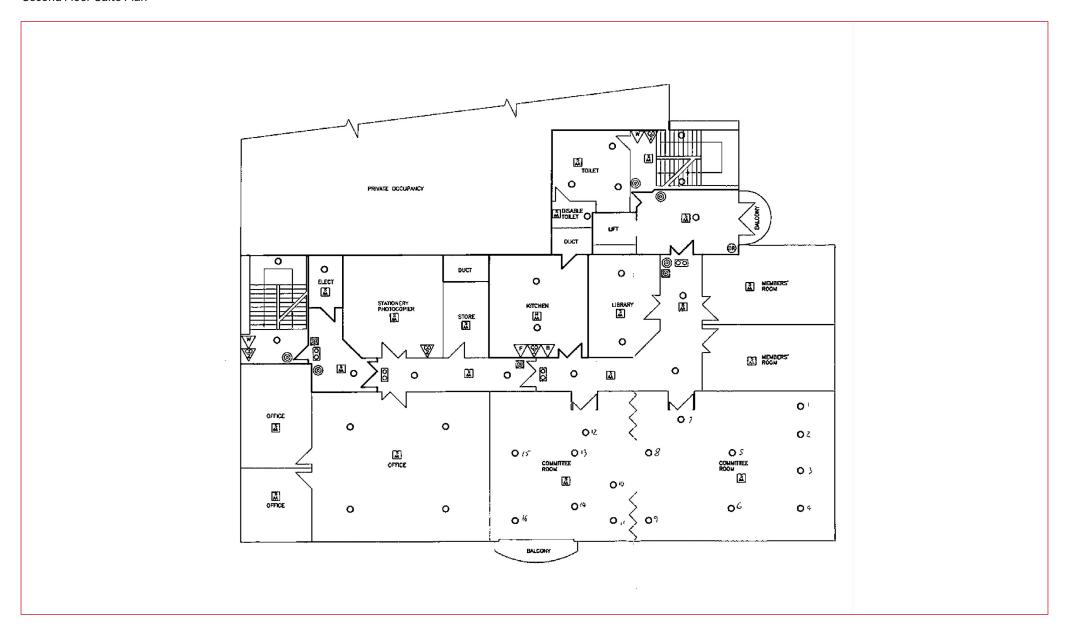

Each floor includes male & female bathrooms located off the main stairwell.

The subject suite is a modern Grade A office suite on the second floor, laid out with various offices/meeting rooms and open plan workspace.

The suite also benefits from excellent natural light on all elevations with floor to ceiling windows overlooking the River Lagan.

The suite currently comprises:

- Air handling system;
- Raised computer access flooring;
- Floor to ceiling windows;
- Carpet tiles;
- Plaster painted walls;
- Suspended ceiling;
- Recessed fluorescent lighting.

#### **ACCOMMODATION**

| Floor        | Size Sq. Ft. | Size Sq. M. |
|--------------|--------------|-------------|
| Second Floor | 5,156        | 479.0       |
|              |              |             |
| TOTAL        | 5,156        | 479.0       |