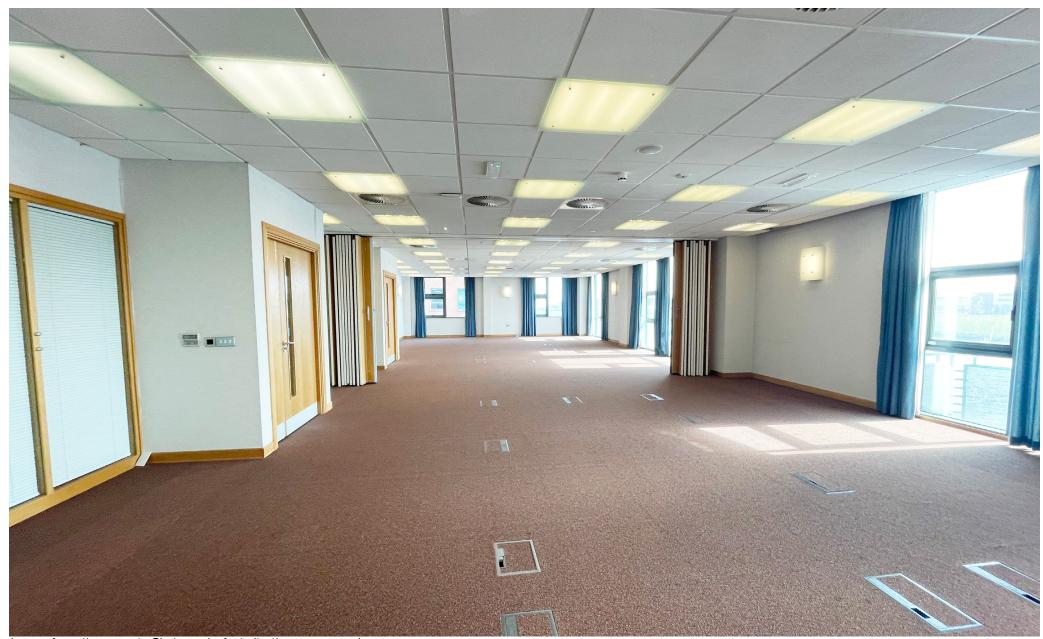

Each floor includes male & female bathrooms located off the main stairwell.

The subject suite is a modern Grade A office suite on the second floor, laid out with various offices/meeting rooms and open plan workspace.

The suite also benefits from excellent natural light on all elevations with floor to ceiling windows overlooking the River Lagan.

The suite currently comprises:

- Air handling system;
- Raised computer access flooring;
- Floor to ceiling windows;
- Carpet tiles;
- Plaster painted walls;
- Suspended ceiling;
- Recessed fluorescent lighting.