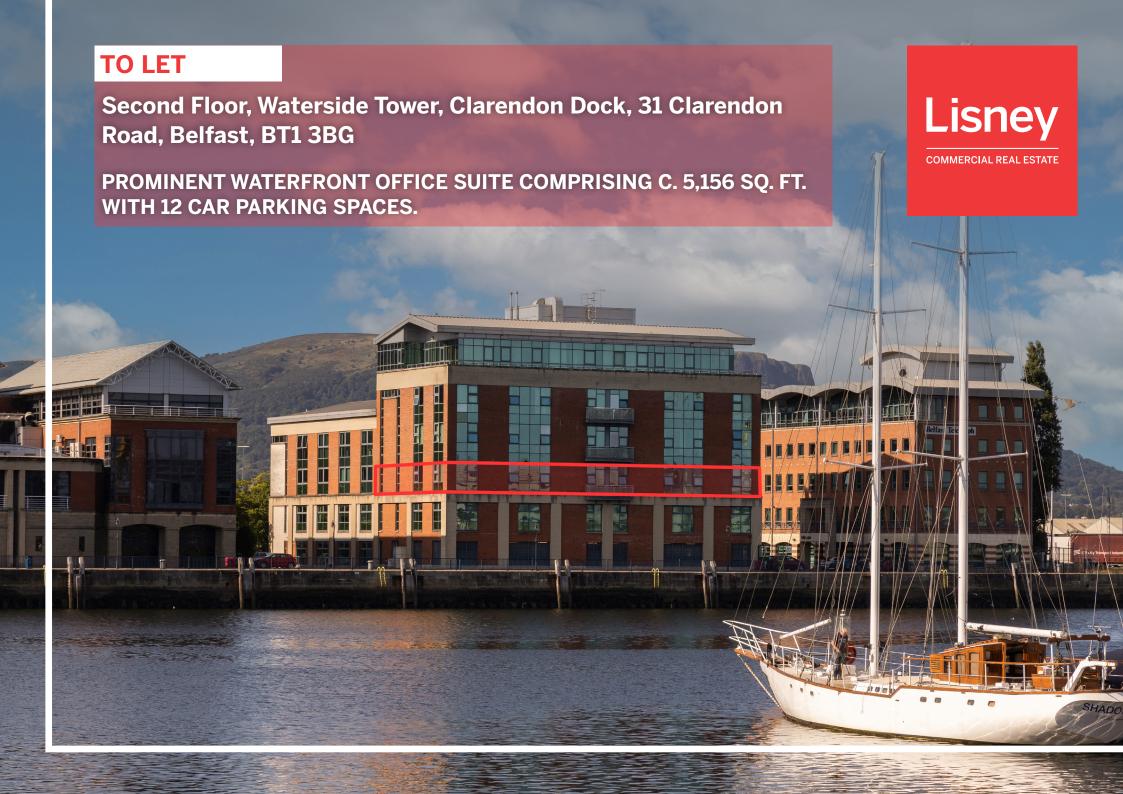

# **FEATURES**

Prominent office building fitted to Grade A specification

Prime suite of 5,156 Sq. Ft.

12 dedicated car parking spaces

Surrounding occupiers include Belfast Telegraph, CCEA, Baker McKenzie and UTV

# Waterside TOWER Clarendon Dock, Belfast