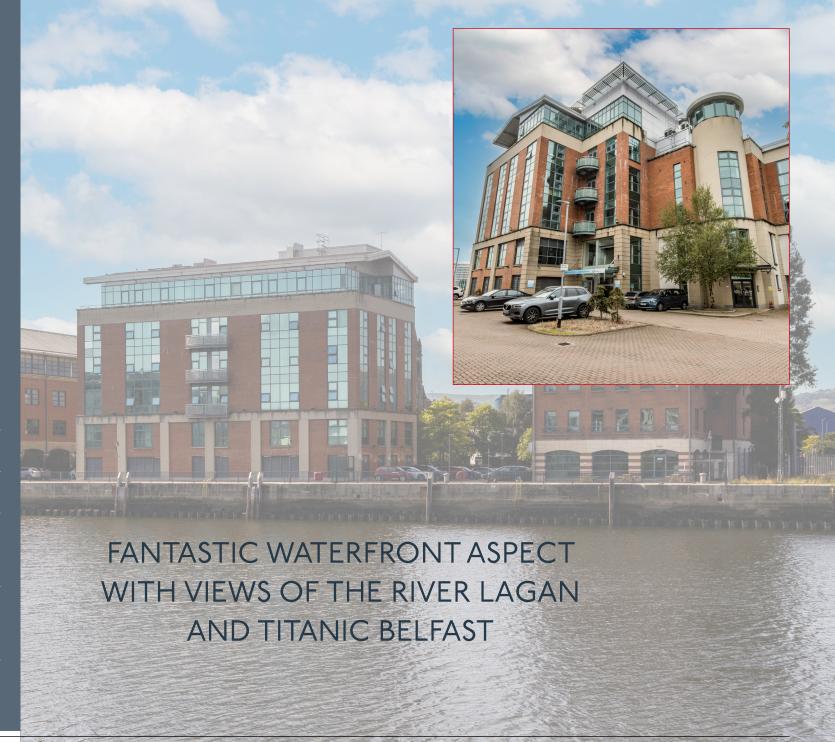

### **LOCATION**

Clarendon Dock has developed as one of Belfast's most prestigious business locations as a result of significant investment and rejuvenation of the Laganside Waterfront.

The location provides an attractive environment with cobbled tree lined streets, landscaping, and views over the River Lagan and Titanic Belfast.