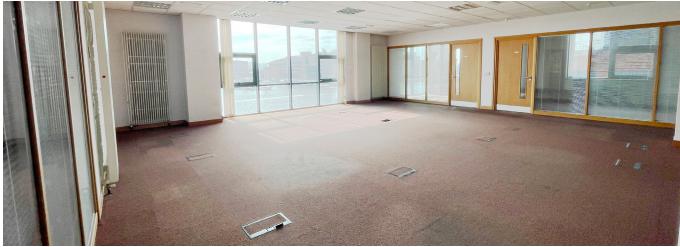

Each floor includes male & female bathrooms located off the main stairwell.

The subject suite is a modern Grade A office suite on the second floor, laid out with various offices/meeting rooms and open plan workspace.

The suite also benefits from excellent natural light on all elevations with floor to ceiling windows overlooking the River Lagan.

The suite currently comprises:

- Air handling system;
- Raised computer access flooring;
- Floor to ceiling windows;
- Carpet tiles;
- Plaster painted walls;
- Suspended ceiling;
- Recessed fluorescent lighting.

There are 12 parking spaces included with the suite.

Images for entire property. Photographs for indicative purposes only.

Images for entire property. Photographs for indicative purposes only.

Images for entire property. Photographs for indicative purposes only.