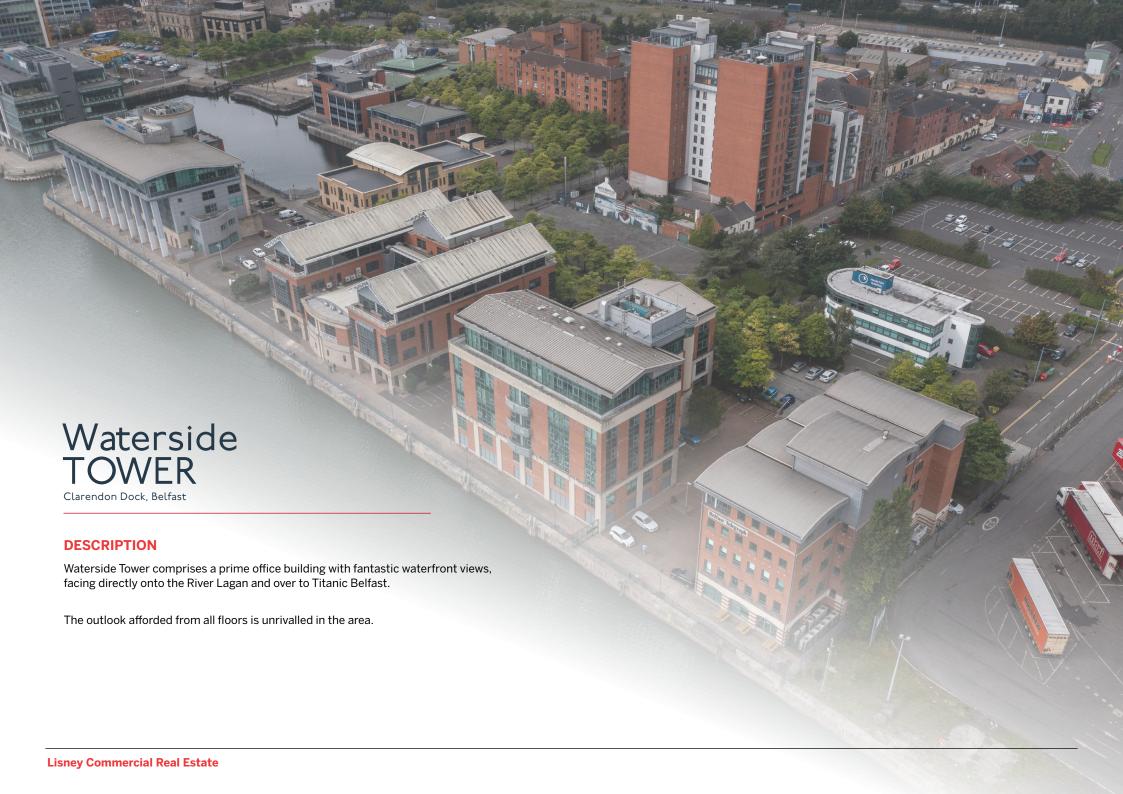

### **LOCATION**

Clarendon Dock has developed as one of Belfast's most prestigious business locations as a result of significant investment and rejuvenation of the Laganside Waterfront.

The location provides an attractive environment with cobbled tree lined streets, landscaping, and views over the River Lagan and Titanic Belfast.

# Waterside TOWER Clarendon Dock, Belfast