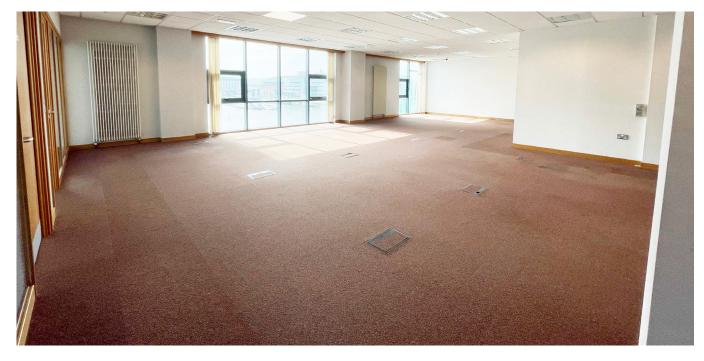

Each floor includes male & female bathrooms located off the main stairwell.

The subject suite is a modern Grade A office suite on the second floor, laid out with various offices/meeting rooms and open plan workspace.

The suite also benefits from excellent natural light on all elevations with floor to ceiling windows overlooking the River Lagan.

The suite currently comprises:

- Air handling system;
- Raised computer access flooring;
- Floor to ceiling windows;
- Carpet tiles;
- Plaster painted walls;
- Suspended ceiling;
- Recessed fluorescent lighting.