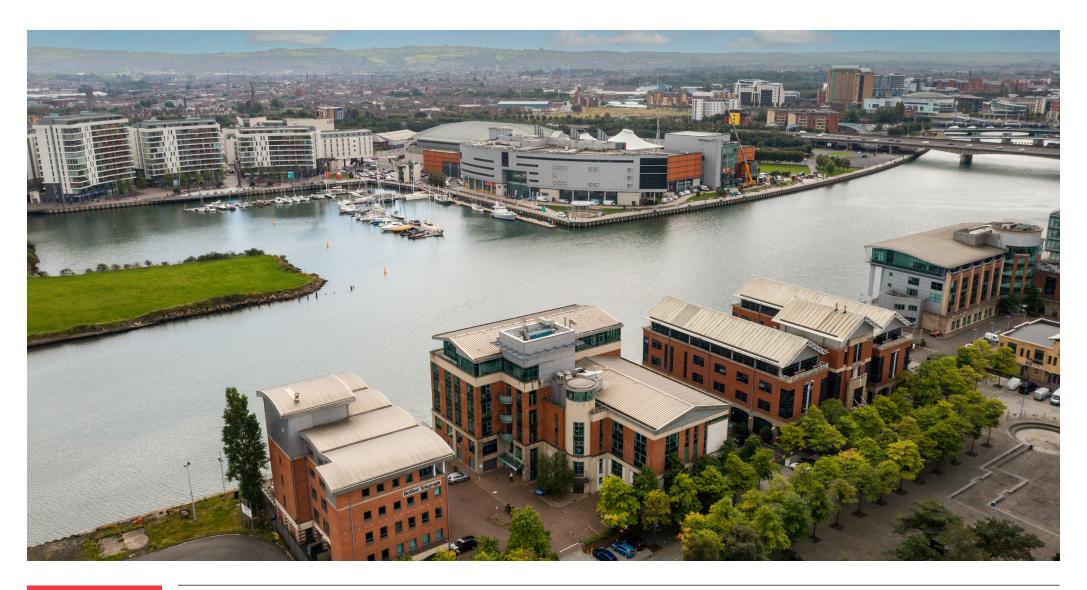

### **LOCATION**

Clarendon Dock has developed as one of Belfast's most prestigious business locations as a result of significant investment and rejuvenation of the Laganside Waterfront.

The location provides an attractive environment with cobbled tree lined streets, landscaping, and views over the River Lagan and Titanic Belfast.

There is an NCP multi-story car park offering 911 spaces along with the recently opened AC Hotel by Marriott, both a mere 3-minute walk from the office.

Clarendon Dock is highly accessible from the motorway networks and within walking distance of the city centre and public transport links.