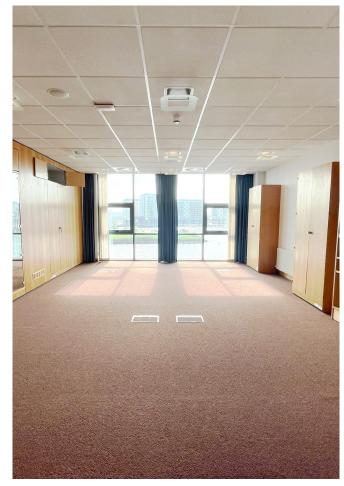

Each floor includes male & female bathrooms located off the main stairwell.

The subject suite is a modern Grade A office suite on the second floor, laid out with various offices/meeting rooms and open plan workspace.

The suite also benefits from excellent natural light on all elevations with floor to ceiling windows overlooking the River Lagan.

The suite currently comprises:

- Air handling system;
- Raised computer access flooring;
- Floor to ceiling windows;
- Carpet tiles;
- Plaster painted walls;
- Suspended ceiling;
- Recessed fluorescent lighting.

There are 12 parking spaces included with the suite.

Images for entire property. Photographs for indicative purposes only.

Images for entire property. Photographs for indicative purposes only.

Images for entire property. Photographs for indicative purposes only.