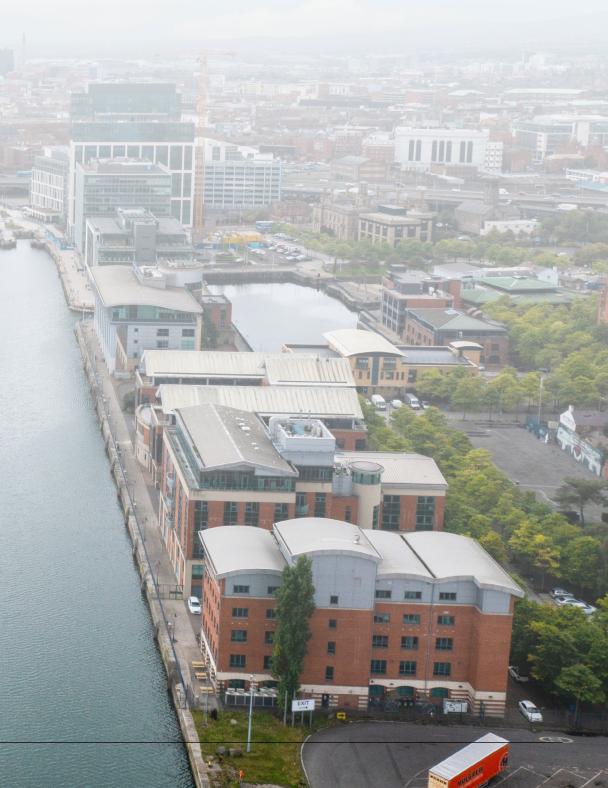

### **LOCATION**

Clarendon Dock has developed as one of Belfast's most prestigious business locations as a result of significant investment and rejuvenation of the Laganside Waterfront.

The location provides an attractive environment with cobbled tree lined streets, landscaping, and views over the River Lagan and Titanic Belfast.

There is an NCP multi-story car park offering 911 spaces along with the recently opened AC Hotel by Marriott, both a mere 3-minute walk from the office.

Clarendon Dock is highly accessible from the motorway networks and within walking distance of the city centre and public transport links.