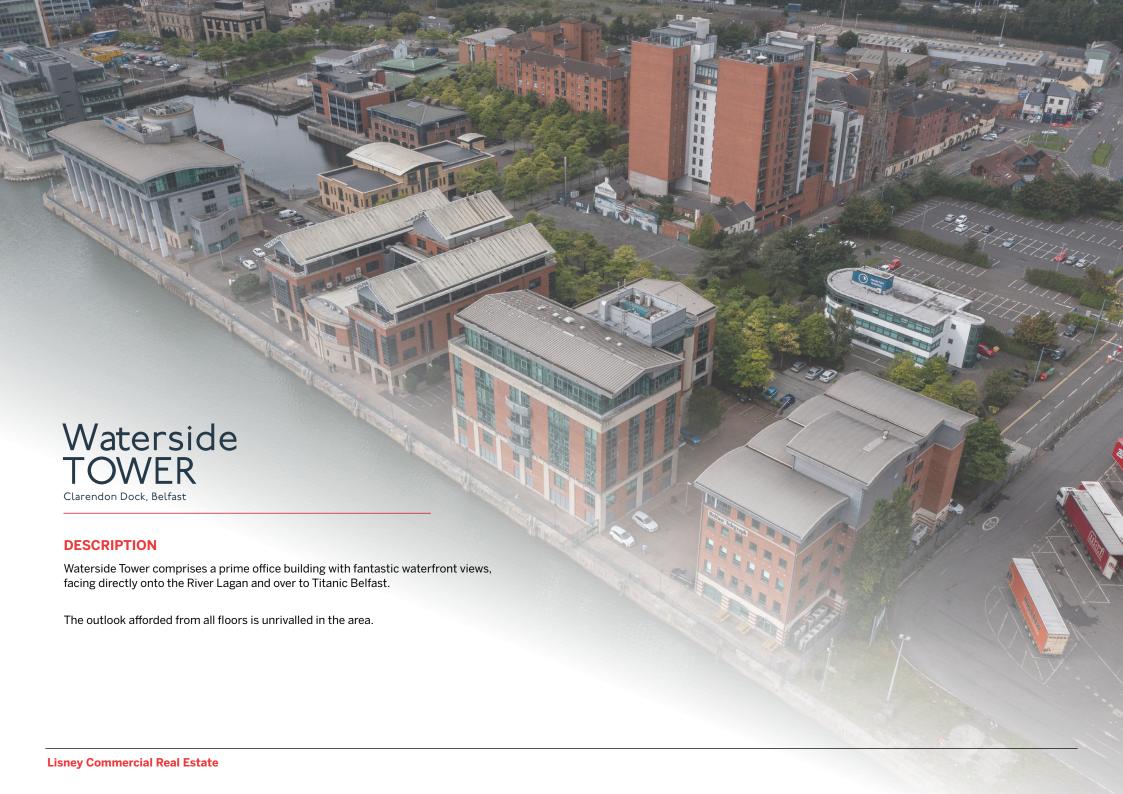

### **LOCATION**

Clarendon Dock has developed as one of Belfast's most prestigious business locations as a result of significant investment and rejuvenation of the Laganside Waterfront.

The location provides an attractive environment with cobbled tree lined streets, landscaping, and views over the River Lagan and Titanic Belfast.

Occupiers in the vicinity include, Capita, Lagan Group, Council for the Curriculum, Examinations and Assessment (CCEA), Belfast Telegraph, BSO, Baker McKenzie and UTV.