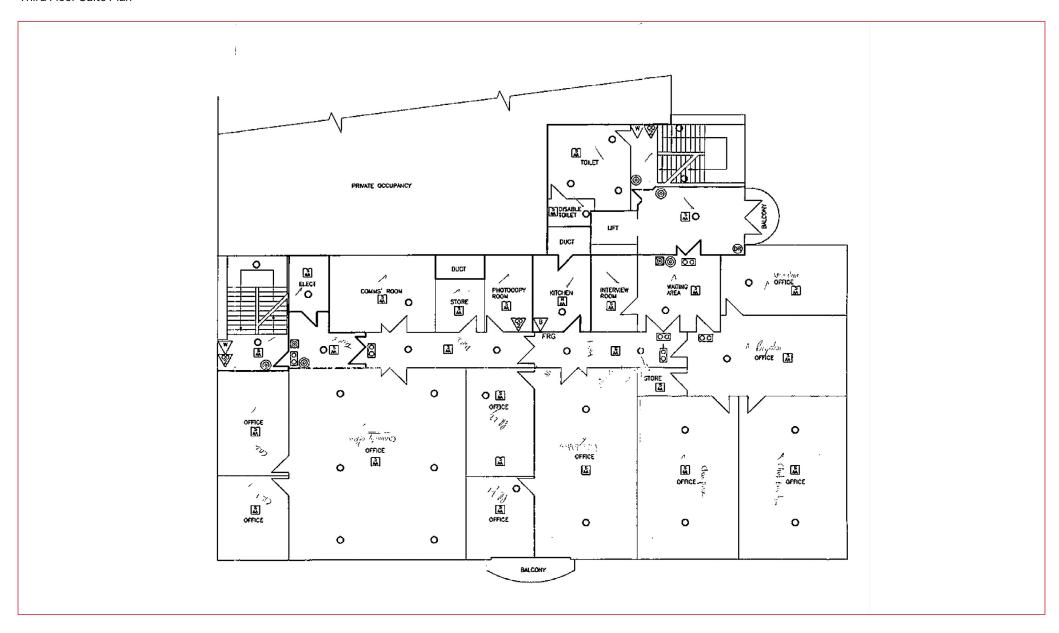

Each floor includes male & female bathrooms located off the main stairwell.

The subject suite is a modern Grade A office suite on the third floor, laid out with various offices/meeting rooms and open plan workspace.

The suite also benefits from excellent natural light on all elevations with floor to ceiling windows overlooking the River Lagan.

The suite currently comprises:

- Air handling system;
- Raised computer access flooring;
- Floor to ceiling windows;
- Carpet tiles;
- Plaster painted walls;
- Suspended ceiling;
- Recessed fluorescent lighting.

#### **ACCOMMODATION**

| Floor       | Size Sq. Ft. | Size Sq. M. |
|-------------|--------------|-------------|
| Third Floor | 5,287        | 491.2       |
|             |              |             |
| TOTAL       | 5,287        | 491.2       |