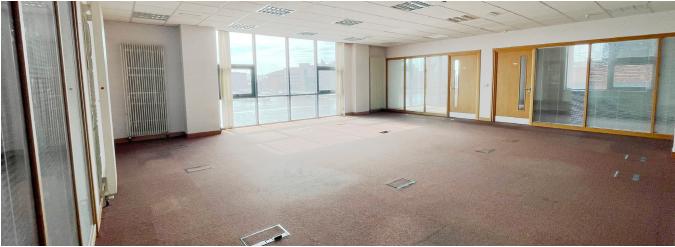

Each floor includes male & female bathrooms located off the main stairwell.

The subject suite is a modern Grade A office suite on the third floor, laid out with various offices/meeting rooms and open plan workspace.

The suite also benefits from excellent natural light on all elevations with floor to ceiling windows overlooking the River Lagan.

The suite currently comprises:

- Air handling system;
- Raised computer access flooring;
- Floor to ceiling windows;
- Carpet tiles;
- Plaster painted walls;
- Suspended ceiling;
- Recessed fluorescent lighting.

There are 13 parking spaces included with the suite.

Images for entire property. Photographs for indicative purposes only.

Images for entire property. Photographs for indicative purposes only.

Images for entire property. Photographs for indicative purposes only.