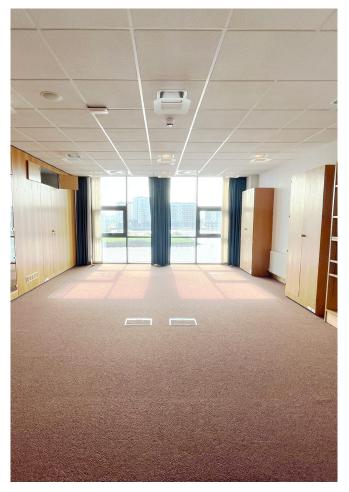

Each floor includes male & female bathrooms located off the main stairwell.

The subject suite is a modern Grade A office suite on the third floor, laid out with various offices/meeting rooms and open plan workspace.

The suite also benefits from excellent natural light on all elevations with floor to ceiling windows overlooking the River Lagan.

The suite currently comprises:

- Air handling system;
- Raised computer access flooring;
- Floor to ceiling windows;
- Carpet tiles;
- Plaster painted walls;
- Suspended ceiling;
- Recessed fluorescent lighting.

There are 13 parking spaces included with the suite.

Images for entire property. Photographs for indicative purposes only.

Images for entire property. Photographs for indicative purposes only.

Images for entire property. Photographs for indicative purposes only.