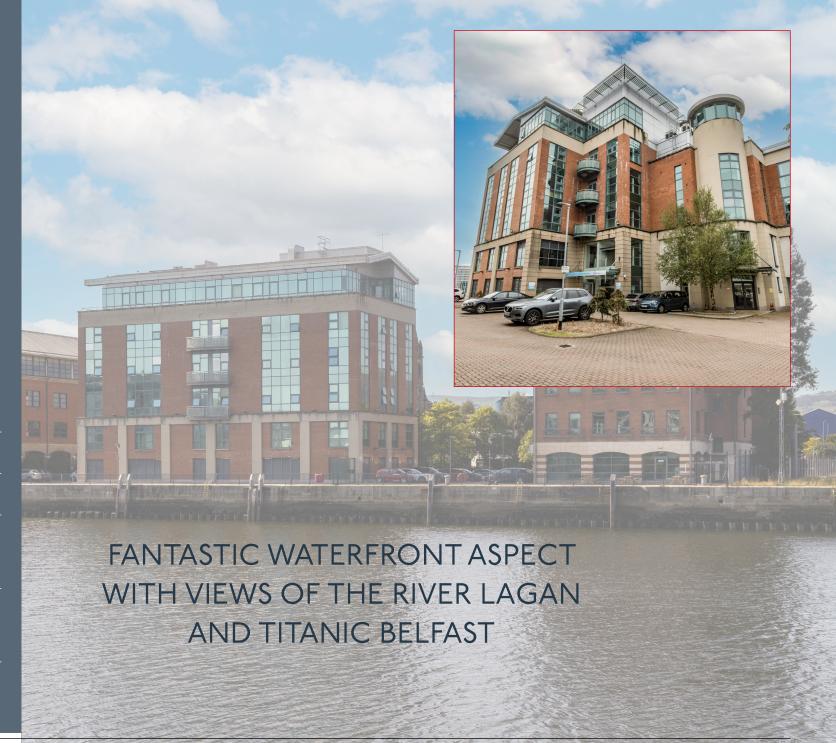

### **LOCATION**

Clarendon Dock has developed as one of Belfast's most prestigious business locations as a result of significant investment and rejuvenation of the Laganside Waterfront.

The location provides an attractive environment with cobbled tree lined streets, landscaping, and views over the River Lagan and Titanic Belfast.

The suite also benefits from excellent natural light on all elevations with floor to ceiling windows overlooking the River Lagan.

The suite currently comprises:

- Air handling system;
- Raised computer access flooring;
- Floor to ceiling windows;
- Carpet tiles;
- Plaster painted walls;
- Suspended ceiling;
- Recessed fluorescent lighting.