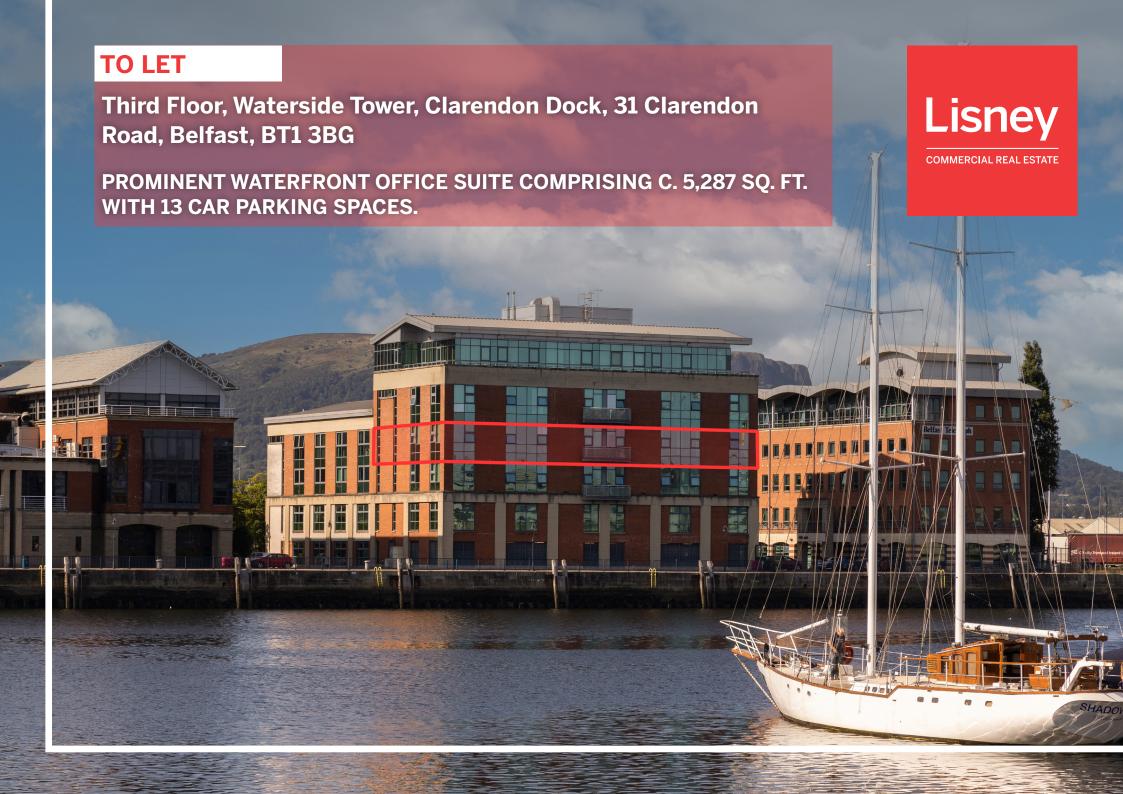

# **FEATURES**

Prominent office building fitted to Grade A specification

Prime suite of 5,287 Sq. Ft.

13 dedicated car parking spaces

Surrounding occupiers include Belfast Telegraph, CCEA, Baker McKenzie and UTV

### **LOCATION**

Clarendon Dock has developed as one of Belfast's most prestigious business locations as a result of significant investment and rejuvenation of the Laganside Waterfront.

The location provides an attractive environment with cobbled tree lined streets, landscaping, and views over the River Lagan and Titanic Belfast.