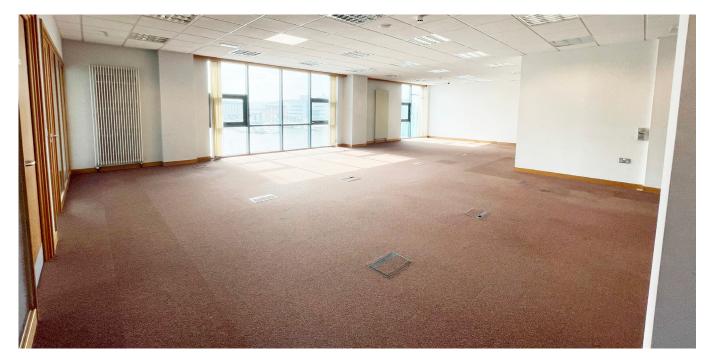

Each floor includes male & female bathrooms located off the main stairwell.

The subject suite is a modern Grade A office suite on the third floor, laid out with various offices/meeting rooms and open plan workspace.

The suite also benefits from excellent natural light on all elevations with floor to ceiling windows overlooking the River Lagan.

The suite currently comprises:

- Air handling system;
- Raised computer access flooring;
- Floor to ceiling windows;
- Carpet tiles;
- Plaster painted walls;
- Suspended ceiling;
- Recessed fluorescent lighting.