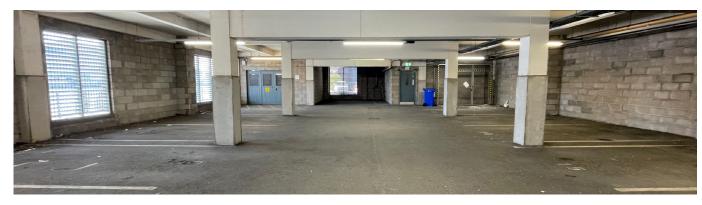

It is anticipated that the property will be fully refurbished upon occupation.

There is the potential to provide a charging point for electric EV vehicles and bike racks in the under-croft parking area on site.

There are 13 parking spaces included with the suite.

Images for entire property. Photographs for indicative purposes only.

Images for entire property. Photographs for indicative purposes only.

Images for entire property. Photographs for indicative purposes only.