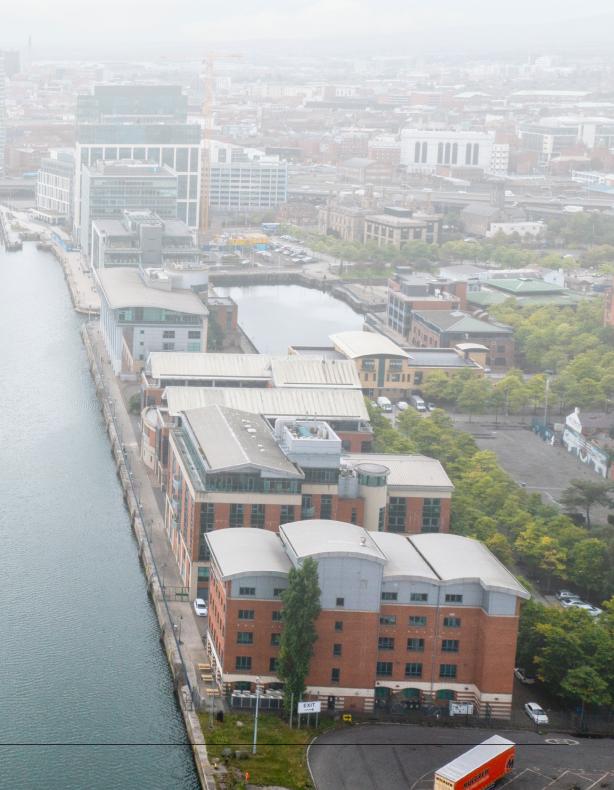

### **LOCATION**

Clarendon Dock has developed as one of Belfast's most prestigious business locations as a result of significant investment and rejuvenation of the Laganside Waterfront.

The location provides an attractive environment with cobbled tree lined streets, landscaping, and views over the River Lagan and Titanic Belfast.

There is an NCP multi-story car park offering 911 spaces along with the recently opened AC Hotel by Marriott, both a mere 3-minute walk from the office.

Clarendon Dock is highly accessible from the motorway networks and within walking distance of the city centre and public transport links.