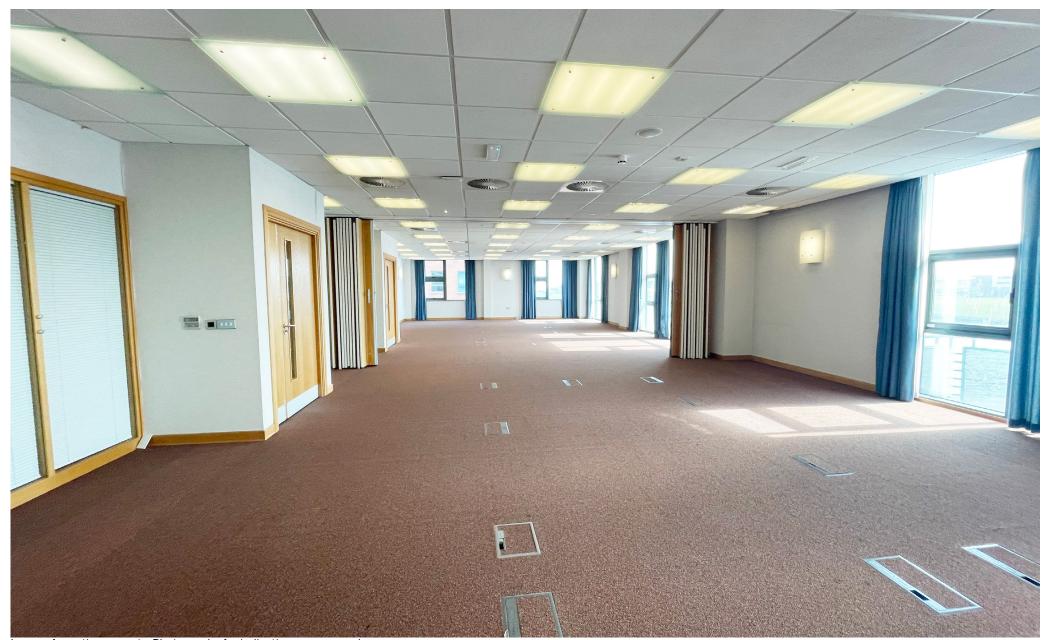

Each floor includes male & female bathrooms located off the main stairwell.

The subject suite is a modern Grade A office suite on the third floor, laid out with various offices/meeting rooms and open plan workspace.

The suite also benefits from excellent natural light on all elevations with floor to ceiling windows overlooking the River Lagan.

The suite currently comprises:

- Air handling system;
- Raised computer access flooring;
- Floor to ceiling windows;
- Carpet tiles;
- Plaster painted walls;
- Suspended ceiling;
- Recessed fluorescent lighting.