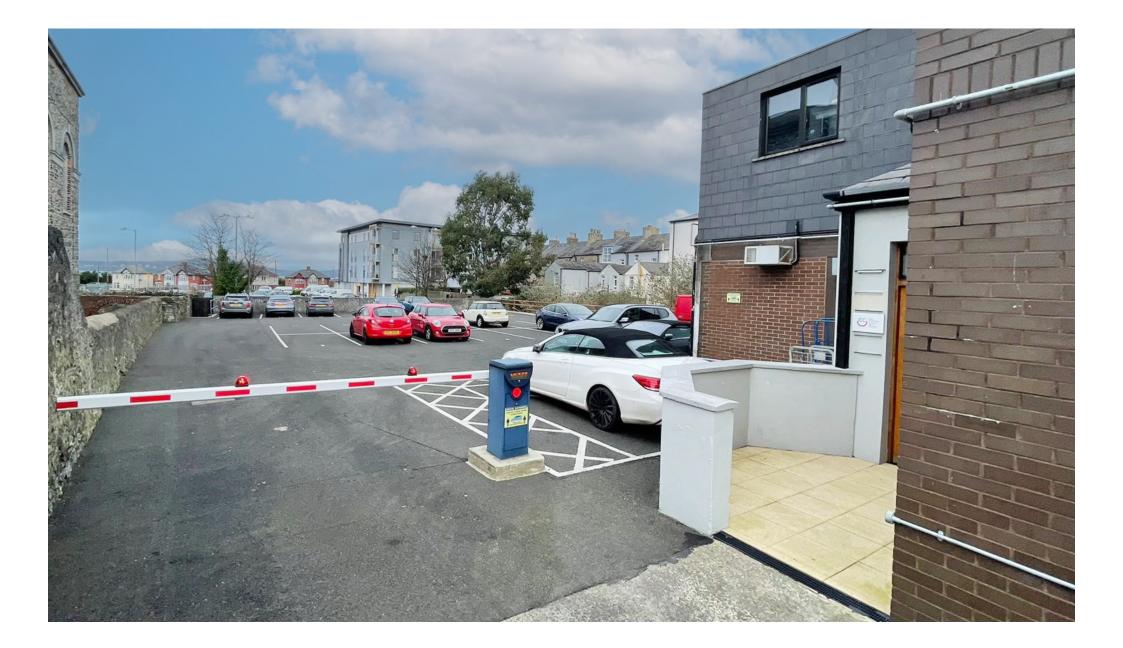

### Features

- Prime location in Holywood town centre.
- CCTV supervision.
- Gated car park accessed via remote electric
  barrier.
- 24/7 access.
- In close proximity to the A2 to provide strong road networks.

## Description

The subject spaces are situated within a gated car park, located to the rear of Oasis Travel off High Street. The site is accessed via a remote access electric barrier and includes CCTV supervision.