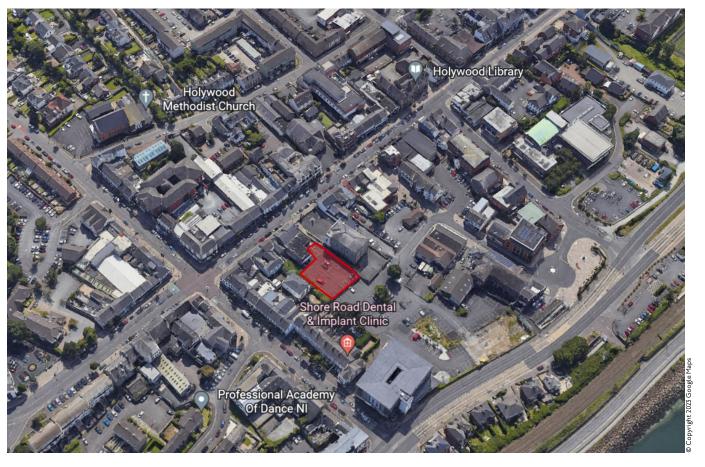

### Location

The car park is ideally positioned just off High Street in Holywood town centre.

Holywood is an affluent town and an acclaimed residential location.

The car park is located in close proximity to a number of commercial occupiers that are situated along the High Street, ranging from local café/coffee shops to Subway and Tesco's, as well as a number of professional services firms.