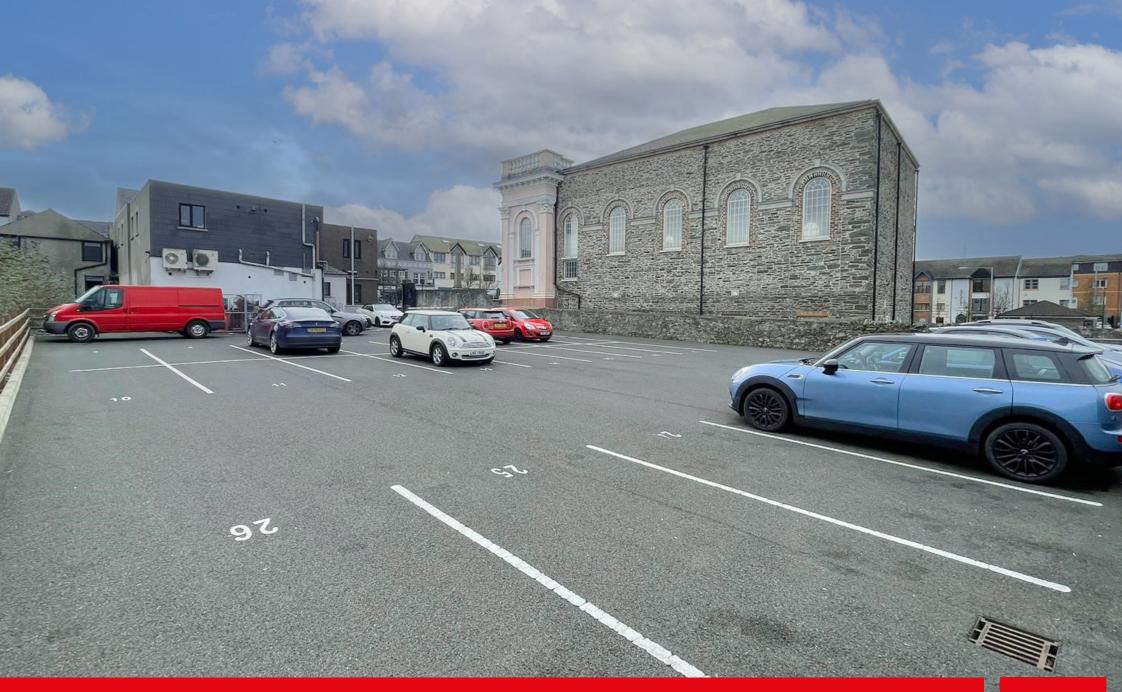

## Description

The subject spaces are situated within a gated car park, located to the rear of Oasis Travel off High Street. The site is accessed via a remote access electric barrier and includes CCTV supervision.

### Features

- Prime location in Holywood town centre.
- CCTV supervision.
- Gated car park accessed via remote electric
  barrier.
- 24/7 access.
- In close proximity to the A2 to provide strong road networks.