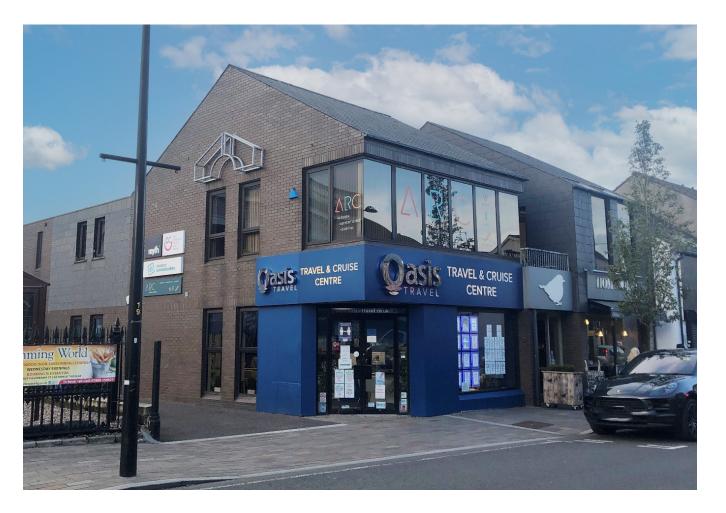

## Description

The subject spaces are situated within a gated car park, located to the rear of Oasis Travel off High Street. The site is accessed via a remote access electric barrier and includes CCTV supervision.