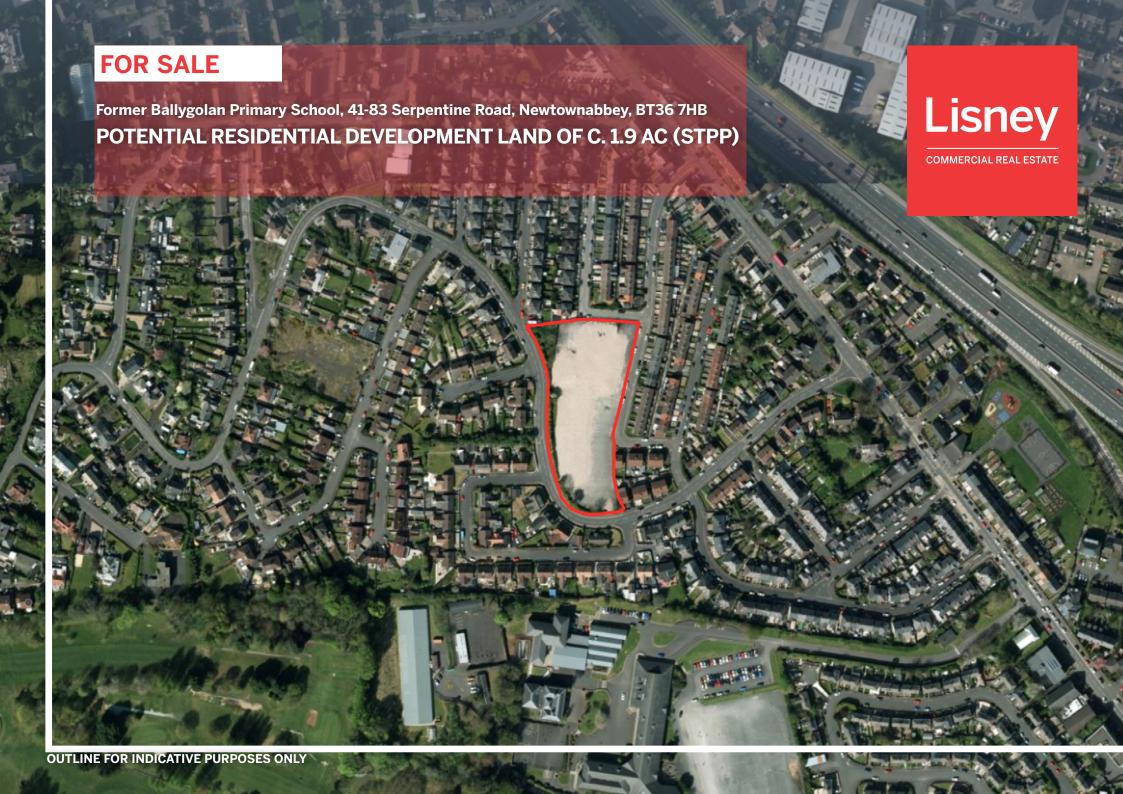

# **FEATURES**

Potential development site (STPP)

Land of c. 1.9 acres in close proximity to Belfast City Centre

Located within a thriving residential area

Secure and level site

#### LOCATION

The subject land is situated on the Serpentine Road, just 5 miles north of Belfast City Centre, 3 miles south of Glengormley and 1 mile west of Abbeycentre and the surrounding retail parks.

#### **DESCRIPTION**

The subject land comprises c. 1.9 acres (c. 0.77 hectares) of land which formerly housed Ballygolan Primary School.

We understand the Primary School was demolished around 2020, leaving rubble which has been levelled.

The land benefits from several access points including pedestrian and vehicular gates onto both Vandyck Gardens and Voltaire Gardens, along with pedestrian accesses onto Serpentine Road.

The majority of the land is flat, offering an ideal, level site for residential development, subject to obtaining all necessary consents.

### FOR INDICATIVE PURPOSES ONLY