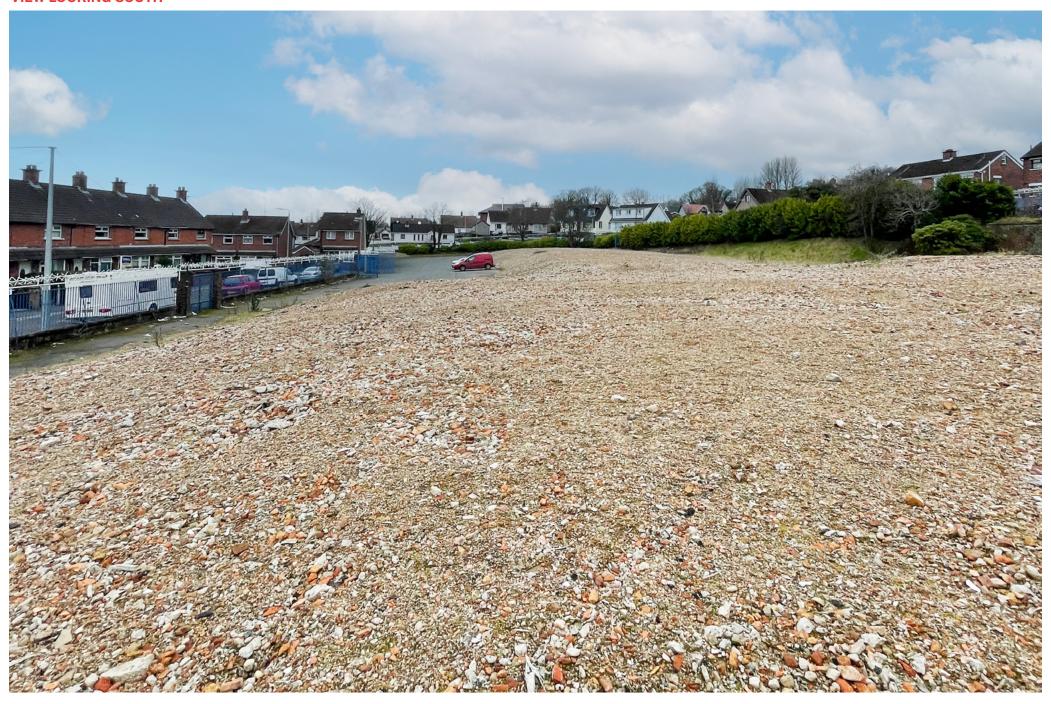

## **VIEW LOOKING SOUTH**

#### **DESCRIPTION**

The subject land comprises c. 1.9 acres (c. 0.77 hectares) of land which formerly housed Ballygolan Primary School.

We understand the Primary School was demolished around 2020, leaving rubble which has been levelled.

The land benefits from several access points including pedestrian and vehicular gates onto both Vandyck Gardens and Voltaire Gardens, along with pedestrian accesses onto Serpentine Road.

The majority of the land is flat, offering an ideal, level site for residential development, subject to obtaining all necessary consents.

The entire site is secured by metal palisade fencing, with trees / shrubbery lining the perimeter of the southern and western boundaries.