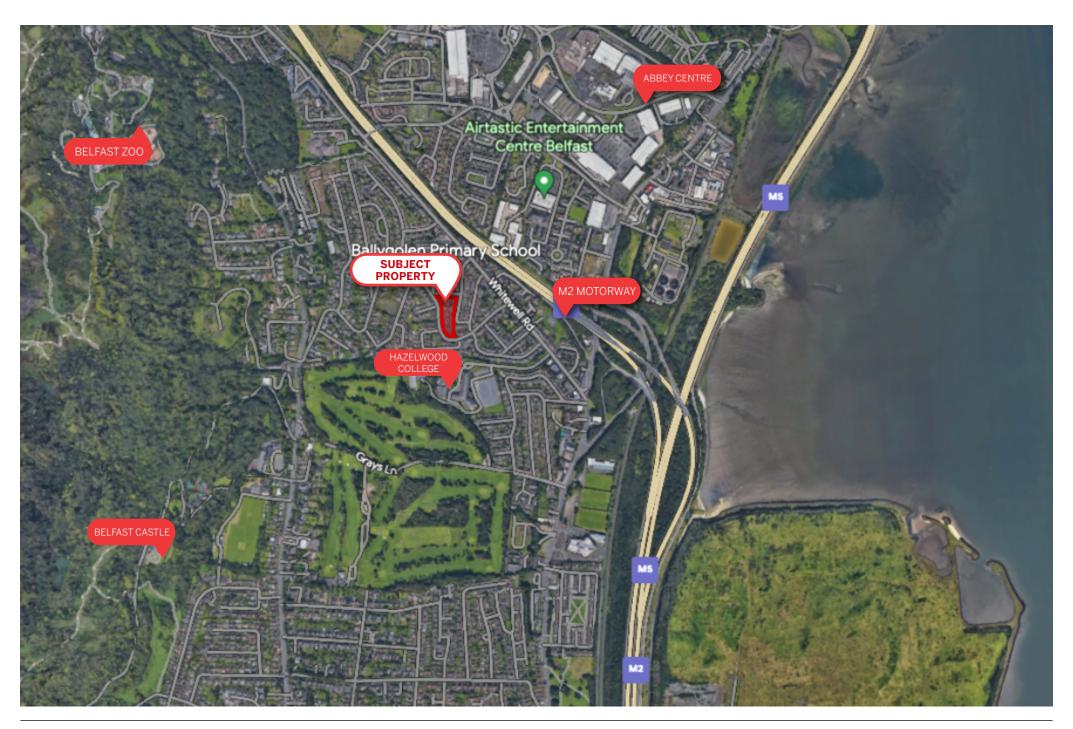

#### LOCATION

The subject land is situated on the Serpentine Road, just 5 miles north of Belfast City Centre, 3 miles south of Glengormley and 1 mile west of Abbeycentre and the surrounding retail parks.

Serpentine Road is a curved road running between the Antrim Road and the Whitewell Road, two main thoroughfares in Newtownabbey.

The area is predominantly residential with excellent transport links into Belfast and the surrounding areas.

Local amenities include Hazelwood College, Abbeycentre and Cavehill County Park, which are all within walking distance.