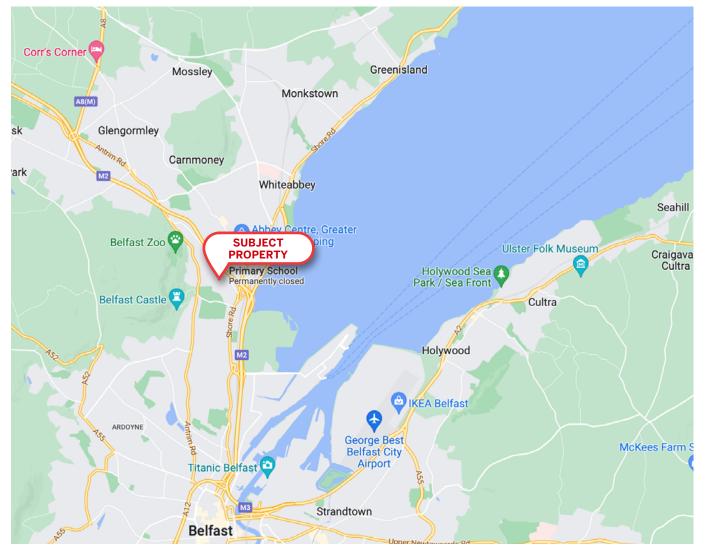

#### LOCATION

The subject land is situated on the Serpentine Road, just 5 miles north of Belfast City Centre, 3 miles south of Glengormley and 1 mile west of Abbeycentre and the surrounding retail parks.