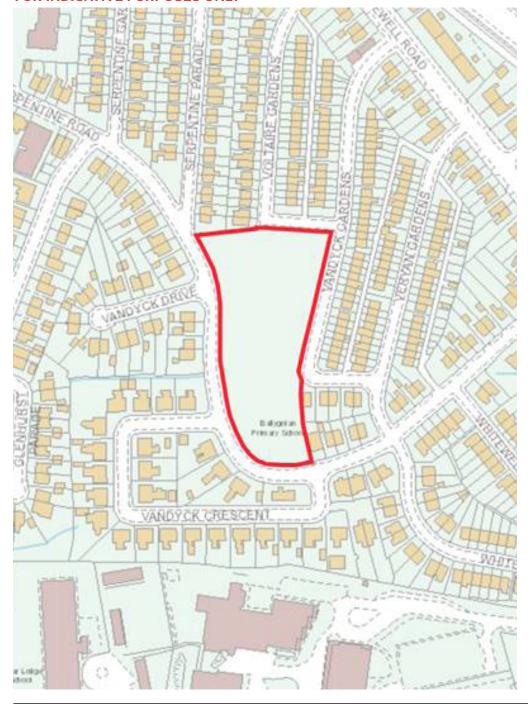

#### **DESCRIPTION**

The subject land comprises c. 1.9 acres (c. 0.77 hectares) of land which formerly housed Ballygolan Primary School.

We understand the Primary School was demolished around 2020, leaving rubble which has been levelled.

The land benefits from several access points including pedestrian and vehicular gates onto both Vandyck Gardens and Voltaire Gardens, along with pedestrian accesses onto Serpentine Road.

The majority of the land is flat, offering an ideal, level site for residential development, subject to obtaining all necessary consents.

### FOR INDICATIVE PURPOSES ONLY

#### **PLANNING**

We understand the land is within the development limit and is zoned as white land.

There are no live planning permissions on the land.

Previous applications on the land related to the now demolished primary school.