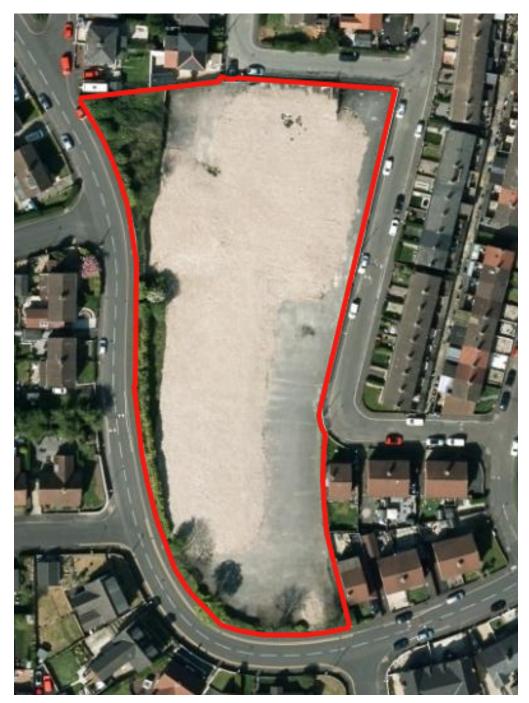

#### **DESCRIPTION**

The subject land comprises c. 1.9 acres (c. 0.77 hectares) of land which formerly housed Ballygolan Primary School.

We understand the Primary School was demolished around 2020, leaving rubble which has been levelled.

The land benefits from several access points including pedestrian and vehicular gates onto both Vandyck Gardens and Voltaire Gardens, along with pedestrian accesses onto Serpentine Road.

The majority of the land is flat, offering an ideal, level site for residential development, subject to obtaining all necessary consents.

The entire site is secured by metal palisade fencing, with trees / shrubbery lining the perimeter of the southern and western boundaries.

### FOR INDICATIVE PURPOSES ONLY