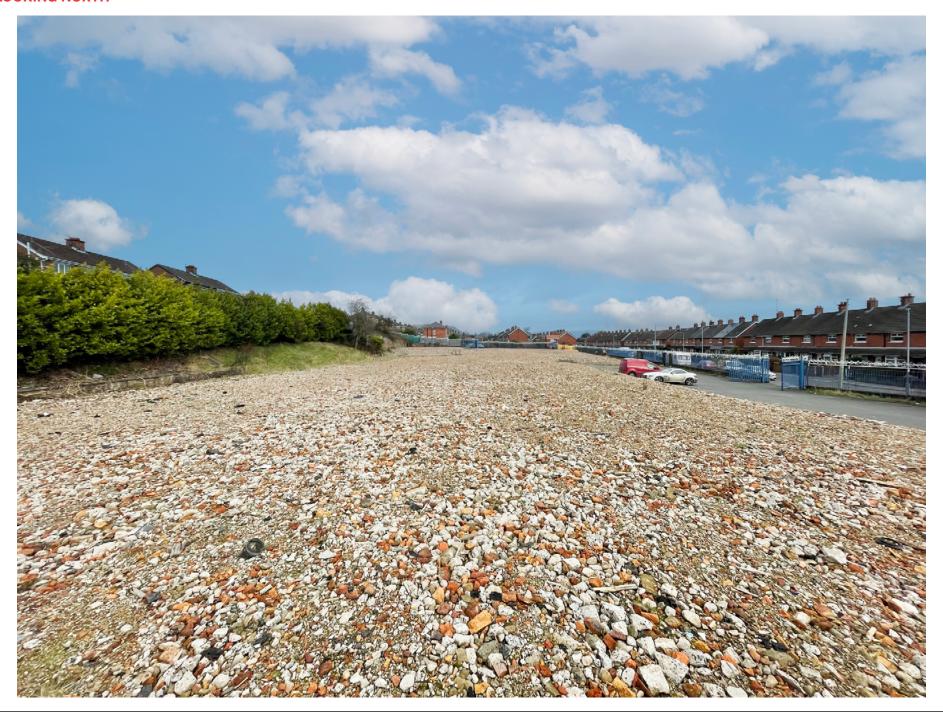

## **VIEW LOOKING NORTH**

#### **DESCRIPTION**

The subject land comprises c. 1.9 acres (c. 0.77 hectares) of land which formerly housed Ballygolan Primary School.

We understand the Primary School was demolished around 2020, leaving rubble which has been levelled.

The land benefits from several access points including pedestrian and vehicular gates onto both Vandyck Gardens and Voltaire Gardens, along with pedestrian accesses onto Serpentine Road.

The majority of the land is flat, offering an ideal, level site for residential development, subject to obtaining all necessary consents.

The entire site is secured by metal palisade fencing, with trees / shrubbery lining the perimeter of the southern and western boundaries.