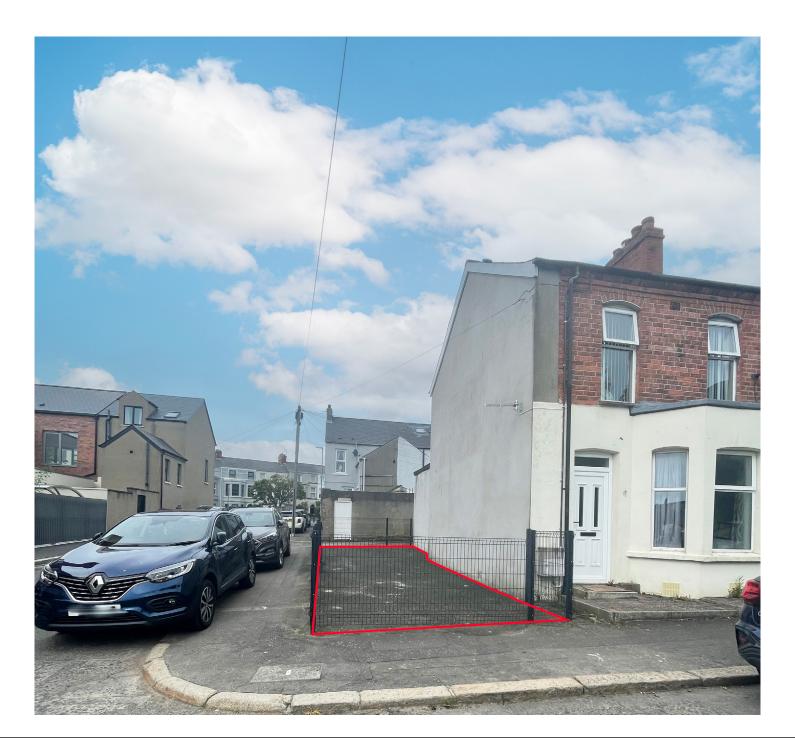

### **DESCRIPTION**

The subject is a rectangular, flat, tarmaced site of approximately 572 square feet (0.013 acres). It occupies the end terrace space of a row of terraced dwellings.

The site is secured with modern palisade fencing and is neat and tidy.

There is on street parking around the land.