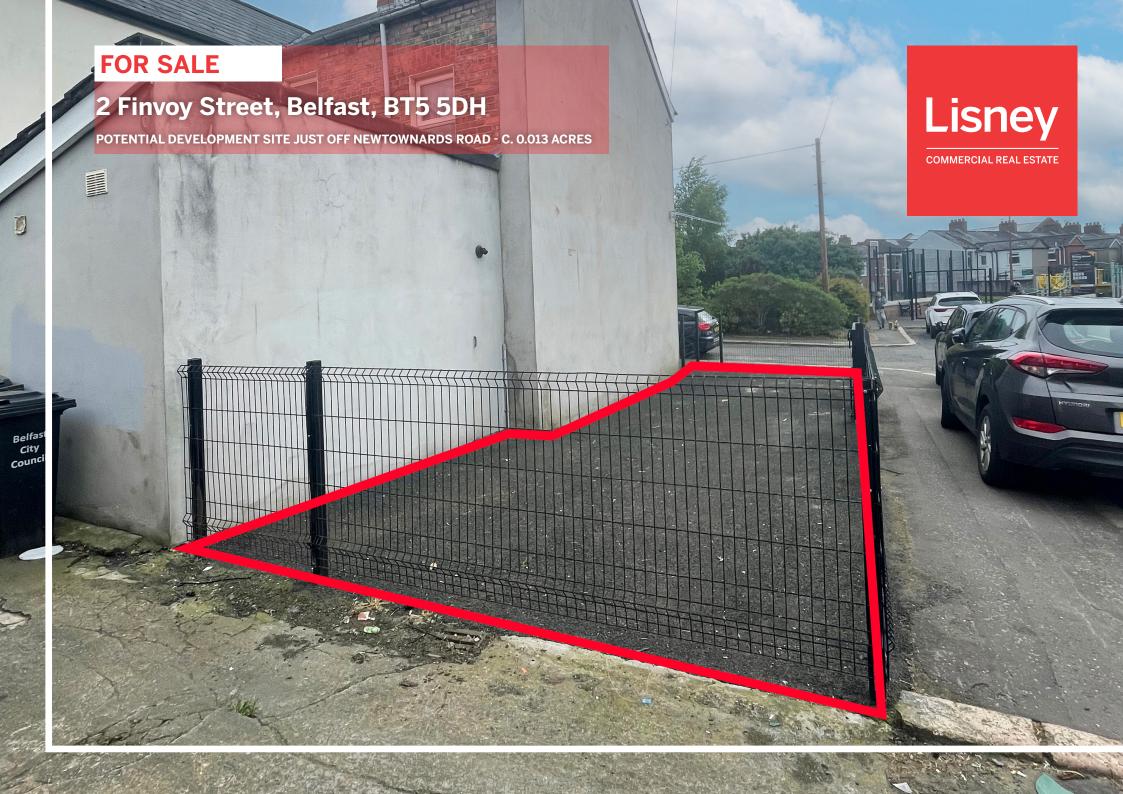

# **FEATURES**

Cleared site located just off Newtownards Road

Highly accessible location.

Approximately 0.013 acres.

Strong development potential

### **DESCRIPTION**

The subject is a rectangular, flat, tarmaced site of approximately 572 square feet (0.013 acres). It occupies the end terrace space of a row of terraced dwellings.

The site is secured with modern palisade fencing and is neat and tidy.

There is on street parking around the land.