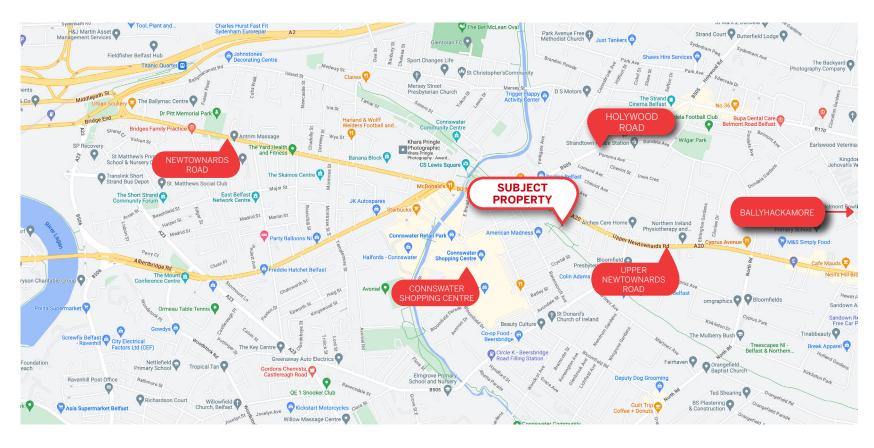

### LOCATION

The subject site is located on Finvoy Street just off the Upper Newtownards Road.

This area has strong transport links to the City Centre, Belfast City Airport and other local amenities including Bloomfield Walkway and Connswater Retail Park.

The site is approximately 2.6 miles from the City Centre and 0.5 miles from Ballyhackamore. The Newtownards Road is less than 50 metre walk from the site, with a Glider bus stop just 200 metres away.

The general location is popular with commuters and young professionals due to the close proximity to the retail & leisure attributes of the Newtownards Road, Holywood Road, Belmont Road and Ballyhackamore.