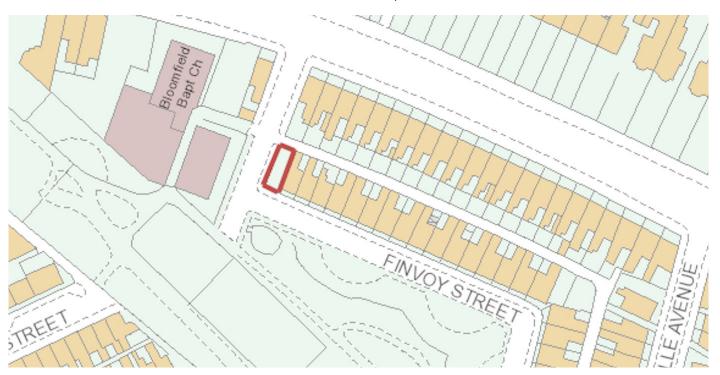

### LOCATION

The subject site is located on Finvoy Street just off the Upper Newtownards Road.

This area has strong transport links to the City Centre, Belfast City Airport and other local amenities including Bloomfield Walkway and Connswater Retail Park.

### **DESCRIPTION**

The subject is a rectangular, flat, tarmaced site of approximately 572 square feet (0.013 acres). It occupies the end terrace space of a row of terraced dwellings.

The site is secured with modern palisade fencing and is neat and tidy.