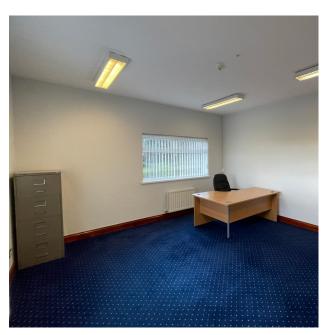

## **DESCRIPTION**

Should read There are 7 no. individual suites available on the first floor, as well as a communal entrance foyer and kitchen/break-out area on the ground floor.

Internally, the suites comprise carpeted flooring, plastered and painted walls, strip lighting and are fully serviced, offering the following services which are included in the total cost:

- Rent
- Business rates
- · Service charge
- Electricity and Heating
- Building insurance and maintenance
- Shared reception
- Full use of kitchen/break-out area
- Shower Facilities
- Daily cleaning services, supplies and waste disposal for the common areas