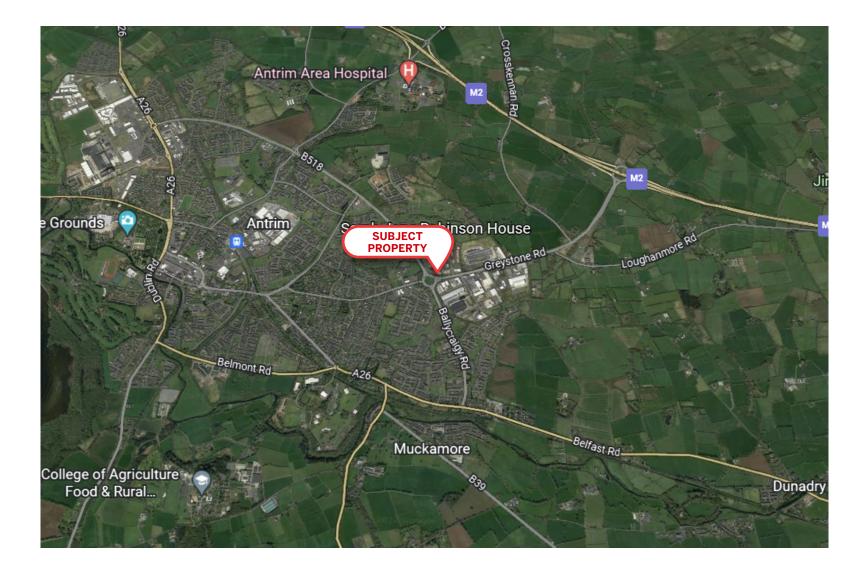

#### LOCATION

The serviced offices are located within Sarah Jane House, a prominent office building in Rathenraw Industrial Estate; a long established and centrally located commercial hub within Antrim town.

Rathenraw Industrial Estate is situated in the south-east of Antrim town, benefiting from close proximity to main road networks including the M2 to provide strong transport links throughout the province.

Antrim is approximately 12 miles south-east of Ballymena, 15 miles north-west of Belfast and is a bypass to the M2 arterial route from Belfast to the north.