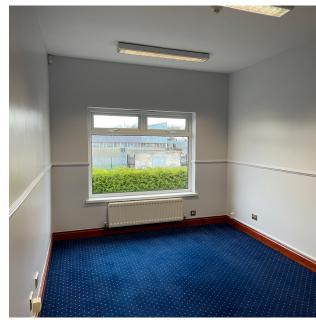

## **DESCRIPTION**

Should read There are 7 no. individual suites available on the first floor, as well as a communal entrance foyer and kitchen/break-out area on the ground floor.

Internally, the suites comprise carpeted flooring, plastered and painted walls, strip lighting and are fully serviced, offering the following services which are included in the total cost:

- Rent
- Business rates
- · Service charge
- Electricity and Heating
- Building insurance and maintenance
- Shared reception
- Full use of kitchen/break-out area
- Shower Facilities
- Daily cleaning services, supplies and waste disposal for the common areas