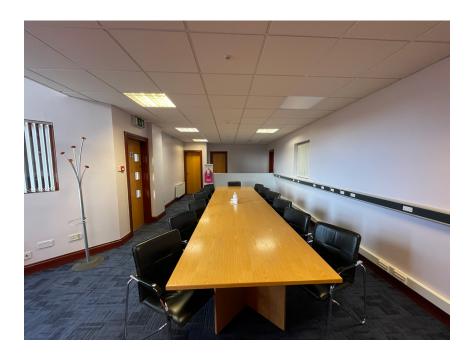

## **DESCRIPTION**

Should read There are 7 no. individual suites available on the first floor, as well as a communal entrance foyer and kitchen/break-out area on the ground floor.

Internally, the suites comprise carpeted flooring, plastered and painted walls, strip lighting and are fully serviced, offering the following services which are included in the total cost:

## **ACCOMMODATION**

| Office    | NET Internal Area<br>(SQ. M) | NET Internal Area<br>(SQ. FT) |
|-----------|------------------------------|-------------------------------|
| 1         | 20.71                        | 223                           |
| 2         | 28.69                        | 309                           |
| 3         | 26.17                        | 282                           |
| 4         | 17.32                        | 186                           |
| 5         | 16.49                        | 178                           |
| 6         | 34.56                        | 372                           |
| 7         | 51.32                        | 552                           |
| Boardroom | 41                           | 441                           |
|           |                              |                               |
| TOTAL     | 236.26                       | 2,543                         |