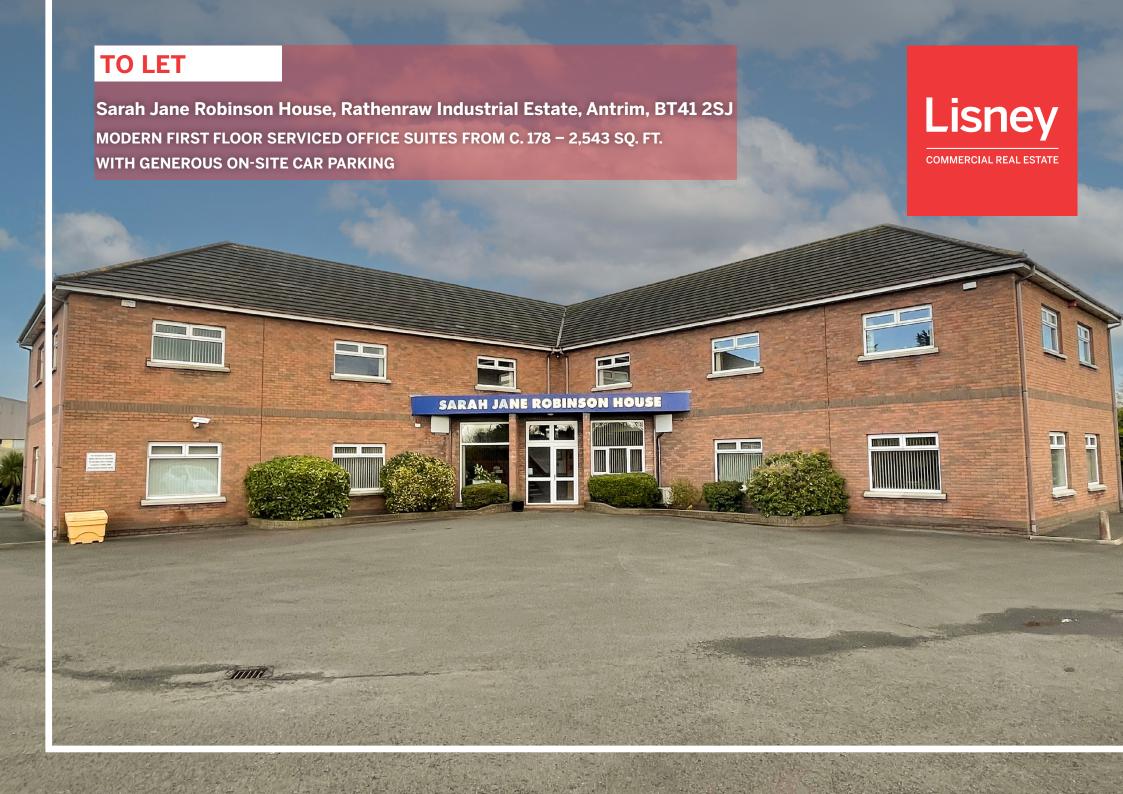

# **FEATURES**

High specification fully serviced office accommodation across first floor level

Suites available from c. 178 – 2,543 Sq. Ft.

Communal spaces including kitchen/breakout room and WC's

Located in a popular commercial area with strong surrounding transport links

#### LOCATION

The serviced offices are located within Sarah Jane House, a prominent office building in Rathenraw Industrial Estate; a long established and centrally located commercial hub within Antrim town.

Rathenraw Industrial Estate is situated in the south-east of Antrim town, benefiting from close proximity to main road networks including the M2 to provide strong transport links throughout the province.