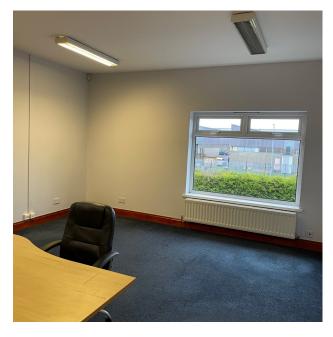

## **DESCRIPTION**

Should read There are 7 no. individual suites available on the first floor, as well as a communal entrance foyer and kitchen/break-out area on the ground floor.

Internally, the suites comprise carpeted flooring, plastered and painted walls, strip lighting and are fully serviced, offering the following services which are included in the total cost:

- Rent
- Business rates
- · Service charge
- Electricity and Heating
- Building insurance and maintenance
- Shared reception
- Full use of kitchen/break-out area
- Shower Facilities
- Daily cleaning services, supplies and waste disposal for the common areas

- Building security fob entry system
- 24 hour access, 7 days per week
- On-site car parking

An office suite in the Sarah Jane Robinson House offers an efficient and convenient 'plug and play' service in a professional environment.