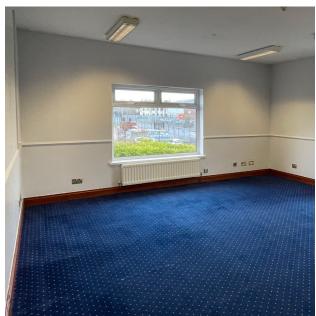

## **DESCRIPTION**

Should read There are 7 no. individual suites available on the first floor, as well as a communal entrance foyer and kitchen/break-out area on the ground floor.

Internally, the suites comprise carpeted flooring, plastered and painted walls, strip lighting and are fully serviced, offering the following services which are included in the total cost:

- Rent
- Business rates
- · Service charge
- Electricity and Heating
- Building insurance and maintenance
- Shared reception
- Full use of kitchen/break-out area
- Shower Facilities
- Daily cleaning services, supplies and waste disposal for the common areas

- Building security fob entry system
- 24 hour access, 7 days per week
- On-site car parking

An office suite in the Sarah Jane Robinson House offers an efficient and convenient 'plug and play' service in a professional environment.