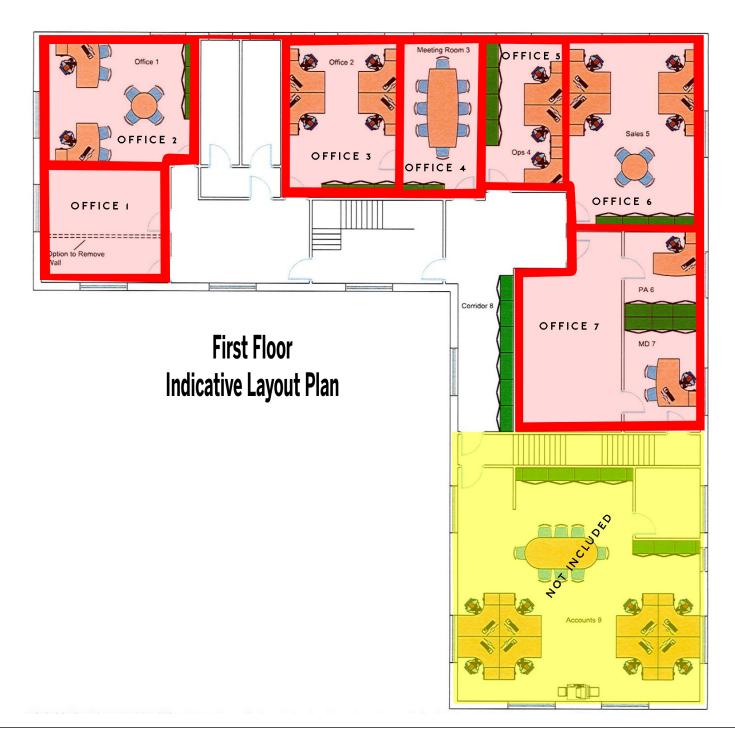

## **DESCRIPTION**

Should read There are 7 no. individual suites available on the first floor, as well as a communal entrance foyer and kitchen/break-out area on the ground floor.

Internally, the suites comprise carpeted flooring, plastered and painted walls, strip lighting and are fully serviced, offering the following services which are included in the total cost:

## **ACCOMMODATION**

| Office    | NET Internal Area<br>(SQ. M) | NET Internal Area<br>(SQ. FT) |
|-----------|------------------------------|-------------------------------|
| 1         | 20.71                        | 223                           |
| 2         | 28.69                        | 309                           |
| 3         | 26.17                        | 282                           |
| 4         | 17.32                        | 186                           |
| 5         | 16.49                        | 178                           |
| 6         | 34.56                        | 372                           |
| 7         | 51.32                        | 552                           |
| Boardroom | 41                           | 441                           |
|           |                              |                               |
| TOTAL     | 236.26                       | 2,543                         |