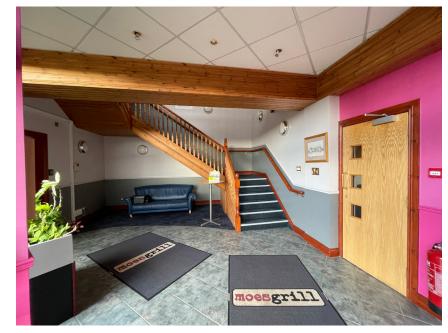

## **DESCRIPTION**

Should read There are 7 no. individual suites available on the first floor, as well as a communal entrance foyer and kitchen/break-out area on the ground floor.

Internally, the suites comprise carpeted flooring, plastered and painted walls, strip lighting and are fully serviced, offering the following services which are included in the total cost:

- Building security fob entry system
- 24 hour access, 7 days per week
- On-site car parking

An office suite in the Sarah Jane Robinson House offers an efficient and convenient 'plug and play' service in a professional environment.