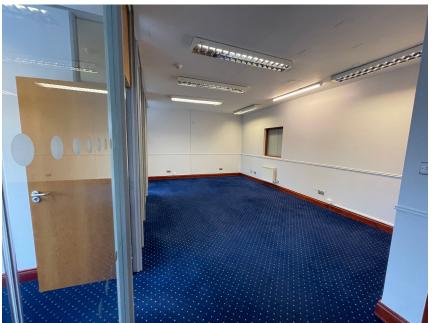

## **DESCRIPTION**

Should read There are 7 no. individual suites available on the first floor, as well as a communal entrance foyer and kitchen/break-out area on the ground floor.

Internally, the suites comprise carpeted flooring, plastered and painted walls, strip lighting and are fully serviced, offering the following services which are included in the total cost:

- Rent
- Business rates
- · Service charge
- Electricity and Heating
- Building insurance and maintenance
- Shared reception
- Full use of kitchen/break-out area
- Shower Facilities
- Daily cleaning services, supplies and waste disposal for the common areas

- Building security fob entry system
- 24 hour access, 7 days per week
- On-site car parking

An office suite in the Sarah Jane Robinson House offers an efficient and convenient 'plug and play' service in a professional environment.