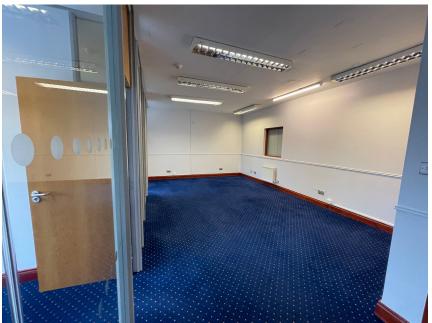

## **DESCRIPTION**

There are 7 no. individual suites available on the first floor, as well as a communal entrance foyer, kitchen/break-out area and boardroom on the ground floor level.

Internally, the suites comprise carpeted flooring, plastered and painted walls, strip lighting and are fully serviced, offering the following services which are included in the total cost:

- Rent
- Business rates
- · Service charge
- Electricity and Heating
- Building insurance and maintenance
- · Shared reception
- Full use of kitchen/break-out area and boardroom
- Shower Facilities
- Daily cleaning services, supplies and waste disposal for the common areas

- Building security fob entry system
- 24 hour access, 7 days per week
- On-site car parking

An office suite in the Sarah Jane Robinson House offers an efficient and convenient 'plug and play' service in a professional environment.