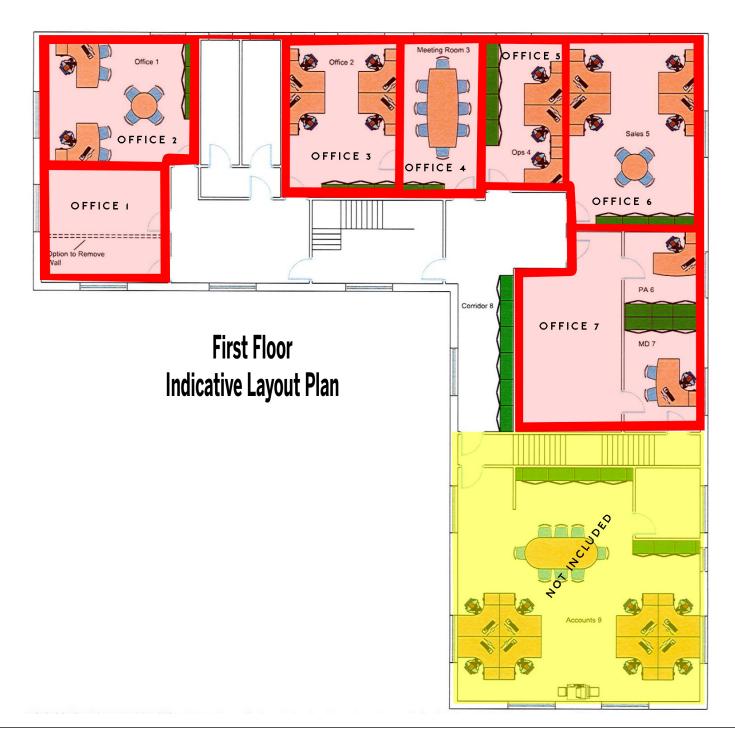

## **DESCRIPTION**

There are 7 no. individual suites available on the first floor, as well as a communal entrance foyer, kitchen/break-out area and boardroom on the ground floor level.

Internally, the suites comprise carpeted flooring, plastered and painted walls, strip lighting and are fully serviced, offering the following services which are included in the total cost:

## **ACCOMMODATION**

| Office    | NET Internal Area<br>(SQ. M) | NET Internal Area<br>(SQ. FT) |
|-----------|------------------------------|-------------------------------|
| 1         | 20.71                        | 223                           |
| 2         | 28.69                        | 309                           |
| 3         | 26.17                        | 282                           |
| 4         | 17.32                        | 186                           |
| 5         | 16.49                        | 178                           |
| 6         | 34.56                        | 372                           |
| 7         | 51.32                        | 552                           |
| Boardroom | 41                           | 441                           |
|           |                              |                               |
| TOTAL     | 236.26                       | 2,543                         |