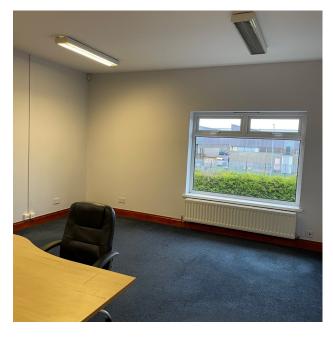

## **DESCRIPTION**

There are 7 no. individual suites available on the first floor, as well as a communal entrance foyer, kitchen/break-out area and boardroom on the ground floor level.

Internally, the suites comprise carpeted flooring, plastered and painted walls, strip lighting and are fully serviced, offering the following services which are included in the total cost:

- Building security fob entry system
- 24 hour access, 7 days per week
- On-site car parking

An office suite in the Sarah Jane Robinson House offers an efficient and convenient 'plug and play' service in a professional environment.