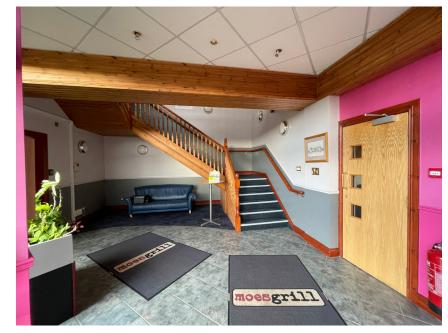

## **DESCRIPTION**

There are 7 no. individual suites available on the first floor, as well as a communal entrance foyer, kitchen/break-out area and boardroom on the ground floor level.

Internally, the suites comprise carpeted flooring, plastered and painted walls, strip lighting and are fully serviced, offering the following services which are included in the total cost:

- Rent
- Business rates
- · Service charge
- Electricity and Heating
- Building insurance and maintenance
- · Shared reception
- Full use of kitchen/break-out area and boardroom
- Shower Facilities
- Daily cleaning services, supplies and waste disposal for the common areas

- Building security fob entry system
- 24 hour access, 7 days per week
- On-site car parking

An office suite in the Sarah Jane Robinson House offers an efficient and convenient 'plug and play' service in a professional environment.