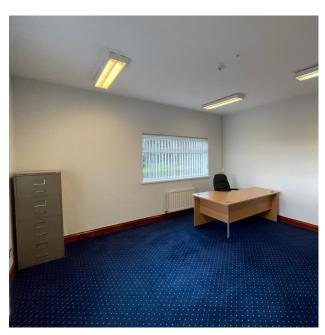

## **DESCRIPTION**

There are 7 no. individual suites available on the first floor, as well as a communal entrance foyer, kitchen/break-out area and boardroom on the ground floor level.

Internally, the suites comprise carpeted flooring, plastered and painted walls, strip lighting and are fully serviced, offering the following services which are included in the total cost:

- Rent
- Business rates
- · Service charge
- Electricity and Heating
- Building insurance and maintenance
- · Shared reception
- Full use of kitchen/break-out area and boardroom
- Shower Facilities
- Daily cleaning services, supplies and waste disposal for the common areas