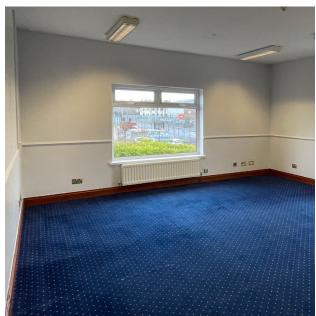

## **DESCRIPTION**

There are 7 no. individual suites available on the first floor, as well as a communal entrance foyer, kitchen/break-out area and boardroom on the ground floor level.

Internally, the suites comprise carpeted flooring, plastered and painted walls, strip lighting and are fully serviced, offering the following services which are included in the total cost:

- Building security fob entry system
- 24 hour access, 7 days per week
- On-site car parking

An office suite in the Sarah Jane Robinson House offers an efficient and convenient 'plug and play' service in a professional environment.