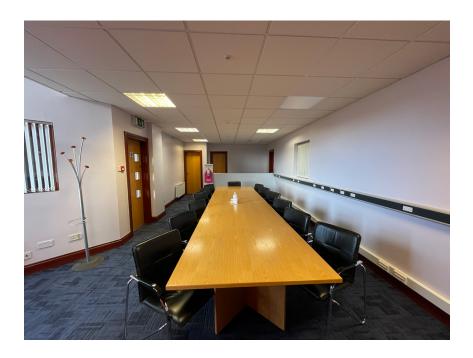

## **DESCRIPTION**

There are 7 no. individual suites available on the first floor, as well as a communal entrance foyer, kitchen/break-out area and boardroom on the ground floor level.

Internally, the suites comprise carpeted flooring, plastered and painted walls, strip lighting and are fully serviced, offering the following services which are included in the total cost:

- Rent
- Business rates
- · Service charge
- Electricity and Heating
- Building insurance and maintenance
- · Shared reception
- Full use of kitchen/break-out area and boardroom
- Shower Facilities
- Daily cleaning services, supplies and waste disposal for the common areas

- Building security fob entry system
- 24 hour access, 7 days per week
- On-site car parking

An office suite in the Sarah Jane Robinson House offers an efficient and convenient 'plug and play' service in a professional environment.