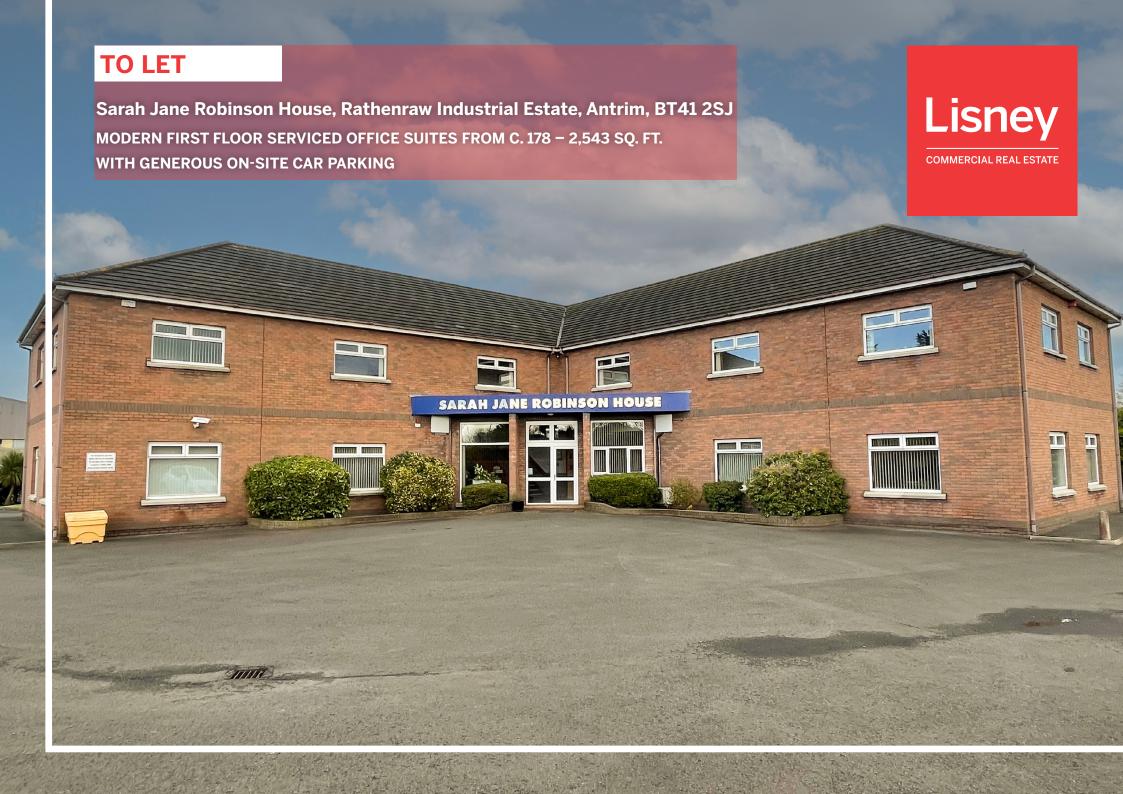

# FEATURES

High specification fully serviced office accommodation across first floor level

Suites available from c. 178 – 2,543 Sq. Ft.

Communal spaces including kitchen/breakout room and WC's

Located in a popular commercial area with strong surrounding transport links

## **DESCRIPTION**

There are 7 no. individual suites available on the first floor, as well as a communal entrance foyer, kitchen/break-out area and boardroom on the ground floor level.

Internally, the suites comprise carpeted flooring, plastered and painted walls, strip lighting and are fully serviced, offering the following services which are included in the total cost: