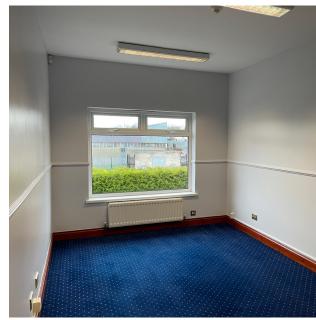

## **DESCRIPTION**

There are 7 no. individual suites available on the first floor, as well as a communal entrance foyer, kitchen/break-out area and boardroom on the ground floor level.

Internally, the suites comprise carpeted flooring, plastered and painted walls, strip lighting and are fully serviced, offering the following services which are included in the total cost:

- Rent
- Business rates
- · Service charge
- Electricity and Heating
- Building insurance and maintenance
- · Shared reception
- Full use of kitchen/break-out area and boardroom
- Shower Facilities
- Daily cleaning services, supplies and waste disposal for the common areas