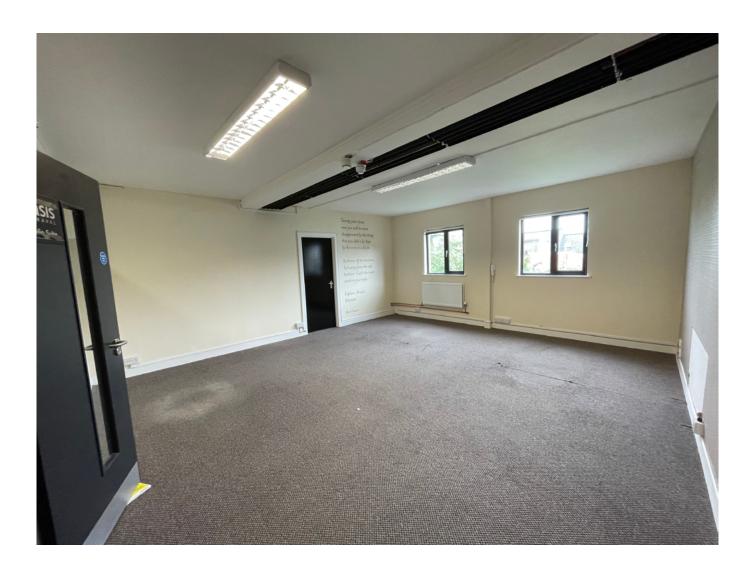

#### **DESCRIPTION**

The office suite is located on the first floor, accessed via a small common entrance to the rear of the building.

The suite is light and bright and includes carpeted flooring, plastered and painted walls and gas heating.

The subject suite comprises a large open plan office and a private office.

The property benefits from a communal kitchen, W.C.'s and a secure car park to the rear of the building, with 24 hour electric controlled barrier access.

# **ACCOMMODATION**

| Description      | Sqm   | Sqft |
|------------------|-------|------|
| Open plan office | 30.51 | 328  |
| Private Office   | 7.04  | 76   |
|                  |       |      |
| TOTAL            | 37.55 | 404  |