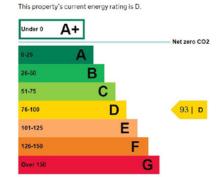

## **EPC**

The property has an Energy Efficiency rating of D93. The full Certificate can be made available upon request.