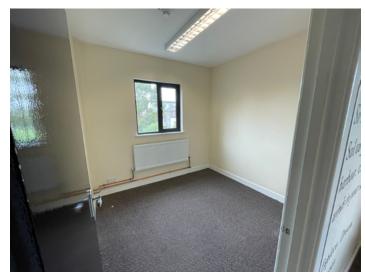

#### **DESCRIPTION**

The office suite is located on the first floor, accessed via a small common entrance to the rear of the building.

The suite is light and bright and includes carpeted flooring, plastered and painted walls and gas heating.

The subject suite comprises a large open plan office and a private office.

The property benefits from a communal kitchen, W.C.'s and a secure car park to the rear of the building, with 24 hour electric controlled barrier access.

# **ACCOMMODATION**

| Description      | Sqm   | Sqft |
|------------------|-------|------|
| Open plan office | 30.51 | 328  |
| Private Office   | 7.04  | 76   |
|                  |       |      |
| TOTAL            | 37.55 | 404  |