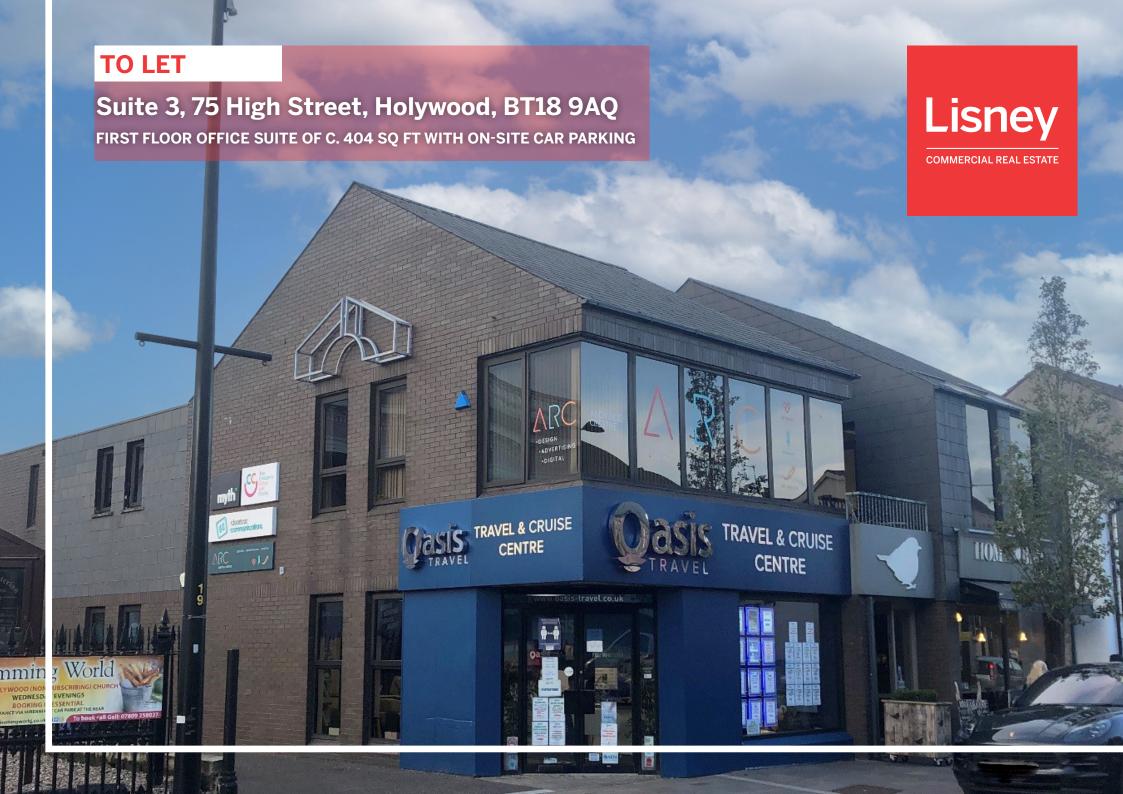

# **FEATURES**

Prime location in Holywood Town Centre

Comprising 404 sq. ft. of private office space

On-site parking to the rear

In close proximity to the A2 providing strong road networks

#### LOCATION

Holywood is located to the North East of Belfast in a coastal location along the Belfast Lough. The town is situated approximately 7 miles from Belfast City Centre, with access to the main arterial routes via the A2 dual carriageway and public transport provisions.

The area is in close proximity to the Port of Belfast and Belfast City Airport which is located 4 miles away.

Holywood is an affluent town which forms a gateway to North Down being situated in Greater Belfast.