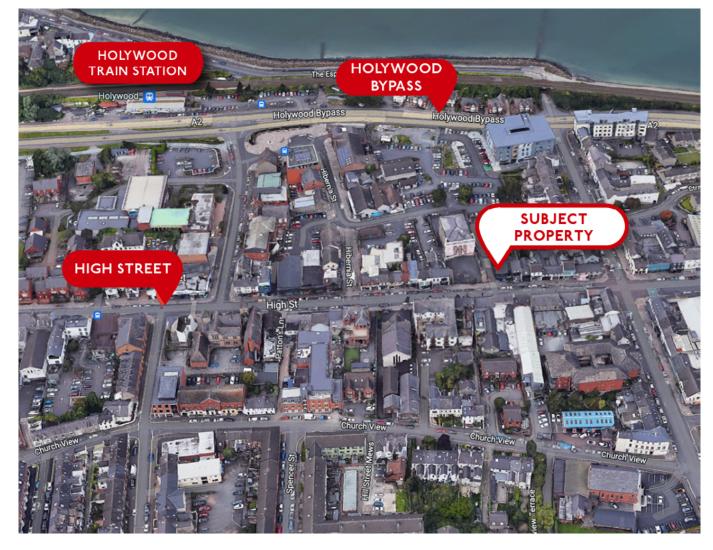

#### LOCATION

Holywood is located to the North East of Belfast in a coastal location along the Belfast Lough. The town is situated approximately 7 miles from Belfast City Centre, with access to the main arterial routes via the A2 dual carriageway and public transport provisions.

The area is in close proximity to the Port of Belfast and Belfast City Airport which is located 4 miles away.

Holywood is an affluent town which forms a gateway to North Down being situated in Greater Belfast.