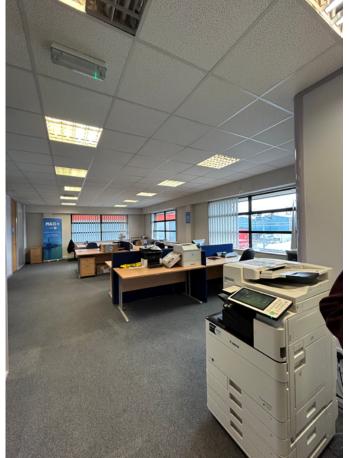

## DESCRIPTION

The office suite is located on the first floor and is finished to include perimeter trunking, carpeted floors, plastered and painted walls, suspended ceilings with recessed lighting, double glazed windows and gas fired heating.

Internally the suite comprises:-

- A light and bright open plan office
- 3 private offices
- Boardroom
- Kitchen
- Dedicated male and female WC facilities