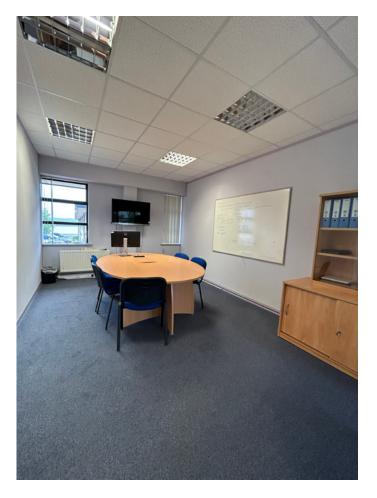

Internally the suite comprises:-

- A light and bright open plan office
- 3 private offices
- Boardroom
- Kitchen
- Dedicated male and female WC facilities