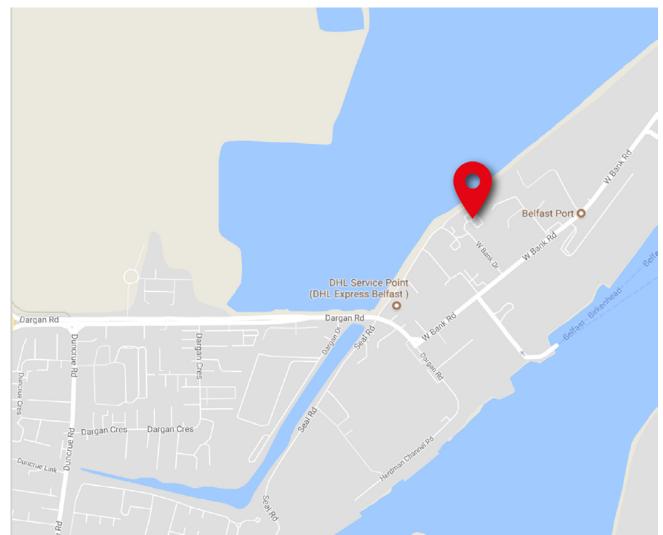

## LOCATION

The property forms part of the Edgewater Office Park development, an established office location on the Northforshore, on the outskirts of Belfast.

The office park benefits from excellent transport links to the Fortwilliam roundabout, Junction 1 of the M2 Motorway via Edgewater Road and Dargan Road.