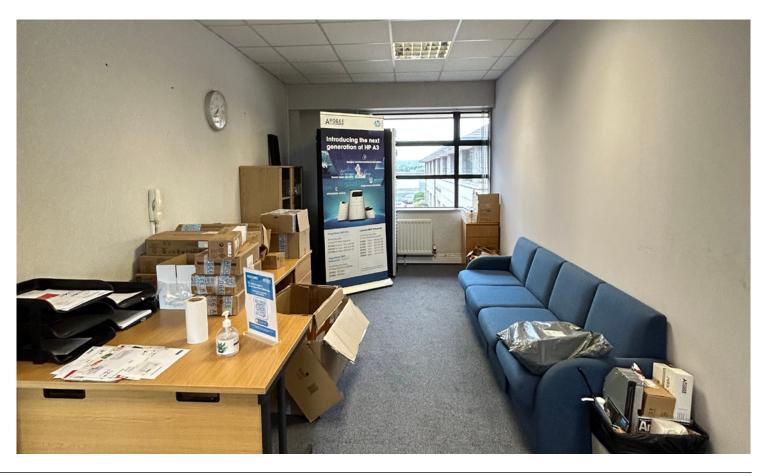

## DESCRIPTION

The office suite is located on the first floor and is finished to include perimeter trunking, carpeted floors, plastered and painted walls, suspended ceilings with recessed lighting, double glazed windows and gas fired heating.

Internally the suite comprises:-

- A light and bright open plan office
- 3 private offices
- Boardroom
- Kitchen
- Dedicated male and female WC facilities