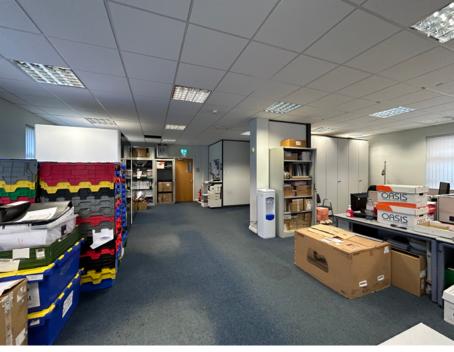

## DESCRIPTION

The office suite is located on the first floor and is finished to include perimeter trunking, carpeted floors, plastered and painted walls, suspended ceilings with recessed lighting, double glazed windows and gas fired heating.

Internally the suite comprises:-

- A light and bright open plan office
- 3 private offices
- Boardroom
- Kitchen
- Dedicated male and female WC facilities