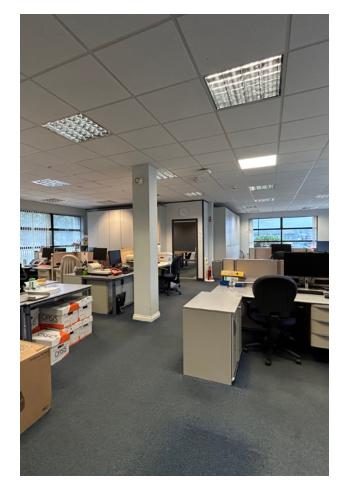

## DESCRIPTION

The office suite is located on the first floor and is finished to include perimeter trunking, carpeted floors, plastered and painted walls, suspended ceilings with recessed lighting, double glazed windows and gas fired heating.

Internally the suite comprises:-

- A light and bright open plan office
- 3 private offices
- Boardroom
- Kitchen
- Dedicated male and female WC facilities