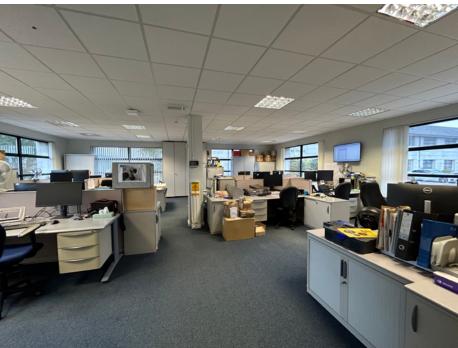

## DESCRIPTION

The office suite is located on the first floor and is finished to include perimeter trunking, carpeted floors, plastered and painted walls, suspended ceilings with recessed lighting, double glazed windows and gas fired heating.

Internally the suite comprises:-

- A light and bright open plan office
- 3 private offices
- Boardroom
- Kitchen
- Dedicated male and female WC facilities