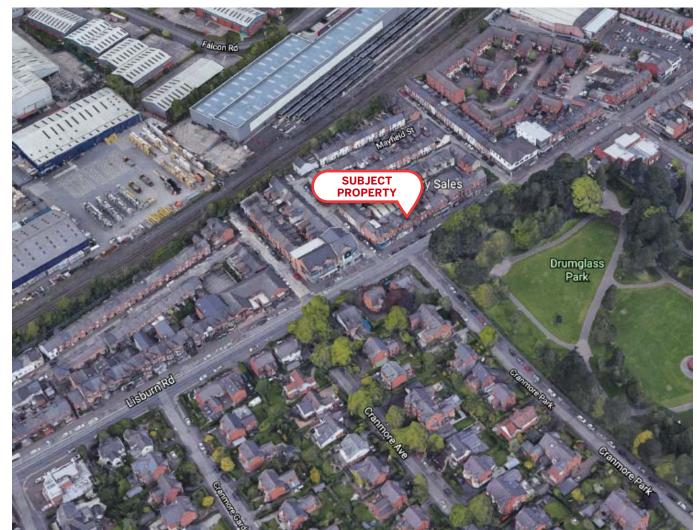

#### LOCATION

The Lisburn Road is one of the main arterial routes from South Belfast into the City Centre and is considered one of Belfast's most popular suburban retail and restaurant locations.

The subject property occupies a prominent location on the Lisburn Road opposite the popular Cranmore Park and is suitable for a wide range of uses.