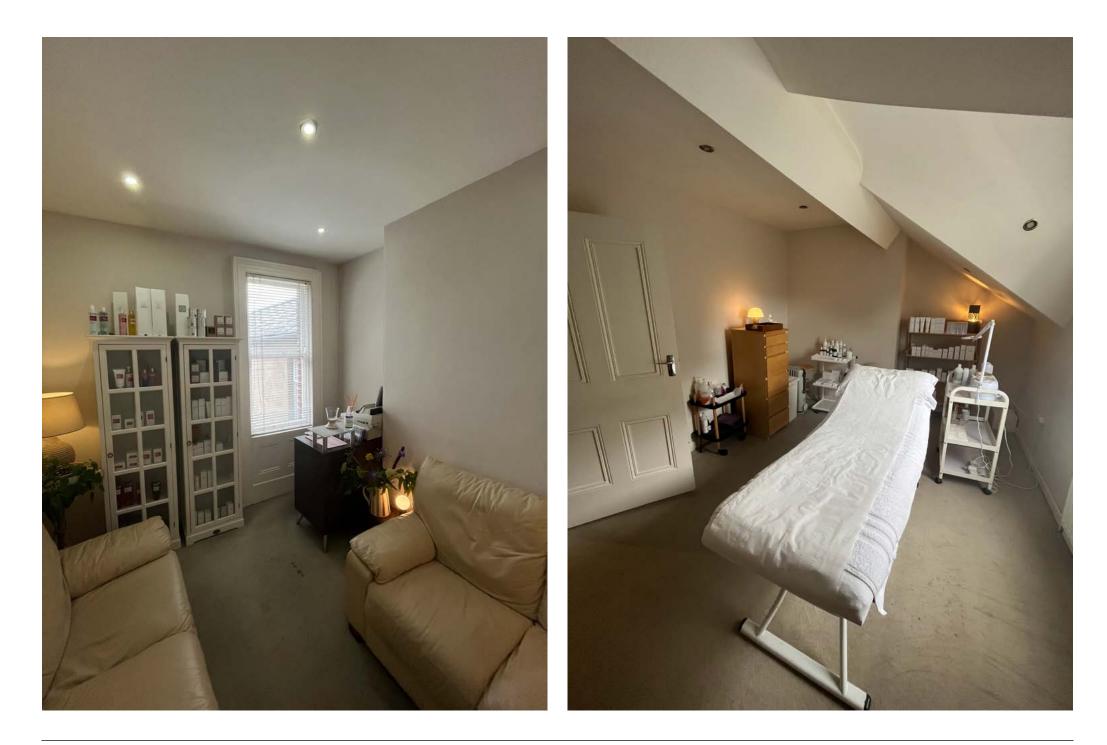

# DESCRIPTION

The subject is a 2 storey commercial unit over 1st and 2nd floors, with own door access at ground floor level.

The property benefits from carpeted or tiled flooring throughout, painted walls, spot lighting and a number of original period features.

The unit also benefits from W.C. and kitchen facilities and would be suitable for a number of uses, subject to the necessary planning consents.

Consideration may be given to letting the property on a floor by floor, or room by room basis.