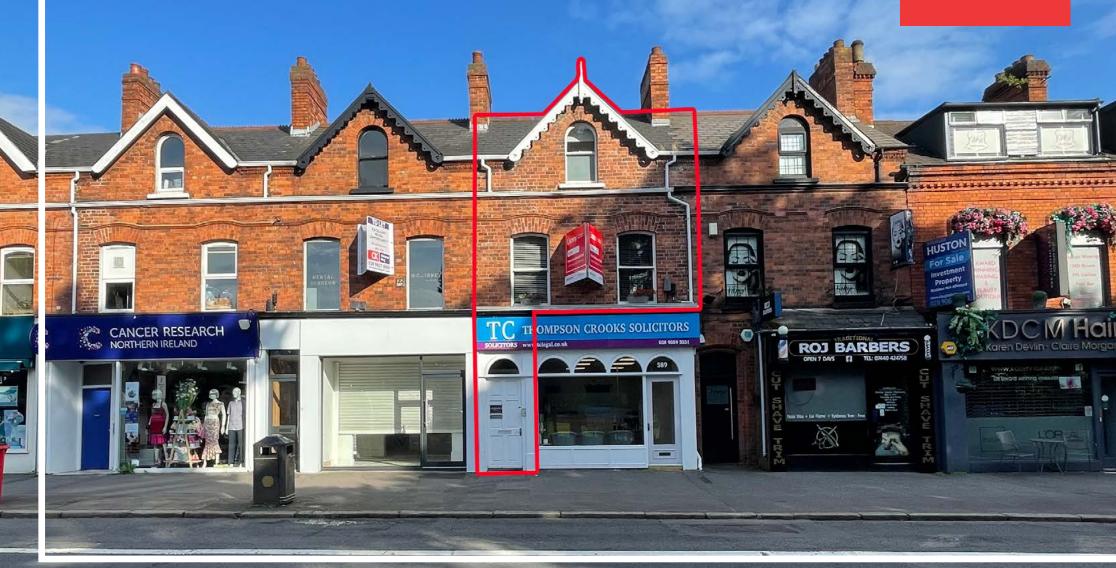

# 589a Lisburn Road, Belfast, BT9 3GS

PRIME COMMERCIAL UNIT APPROXIMATELY 546 SQ FT COMPRISING 1ST & 2ND FLOORS

#### LOCATION

The Lisburn Road is one of the main arterial routes from South Belfast into the City Centre and is considered one of Belfast's most popular suburban retail and restaurant locations.

The subject property occupies a prominent location on the Lisburn Road opposite the popular Cranmore Park and is suitable for a wide range of uses.

# DESCRIPTION

The subject is a 2 storey commercial unit over 1st and 2nd floors, with own door access at ground floor level.

The property benefits from carpeted or tiled flooring throughout, painted walls, spot lighting and a number of original period features.