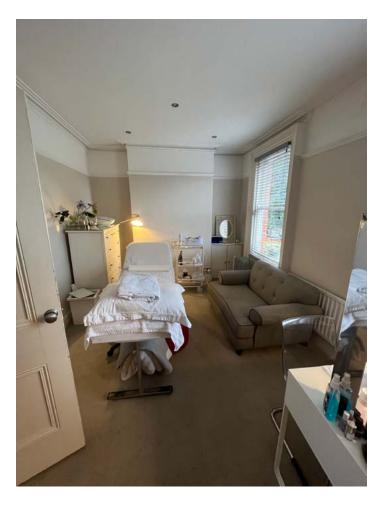

# DESCRIPTION

The subject is a 2 storey commercial unit over 1st and 2nd floors, with own door access at ground floor level.

The property benefits from carpeted or tiled flooring throughout, painted walls, spot lighting and a number of original period features.

The unit also benefits from W.C. and kitchen facilities and would be suitable for a number of uses, subject to the necessary planning consents.

Consideration may be given to letting the property on a floor by floor, or room by room basis.