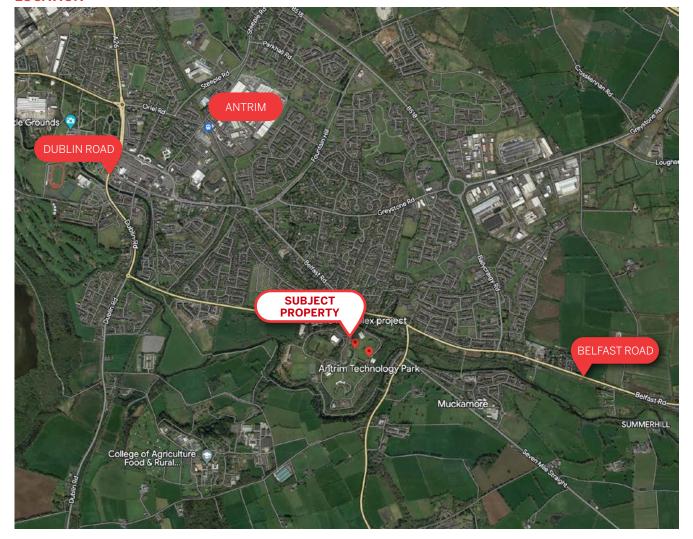

#### LOCATION

Antrim Technology Park is situated to the south of Antrim town centre, approximately 3 miles from Junction 6 of the M2 Motorway, in a highly prominent location fronting Belfast Road, the main carriageway leading into the town centre.

The Technology Park is strategically located 7 miles from Belfast International Airport and 20 miles from George Best City Airport. The property is very accessible, within a 5 minute drive from Antrim train station and only a 30 minute drive along the new A8 (22miles) from Larne Port with direct high speed links to Britain.