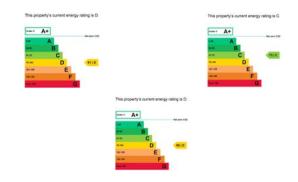

## **EPC**

The property has an Energy Efficiency rating of C73, D85 & D91. The full Certificate can be made available upon request.