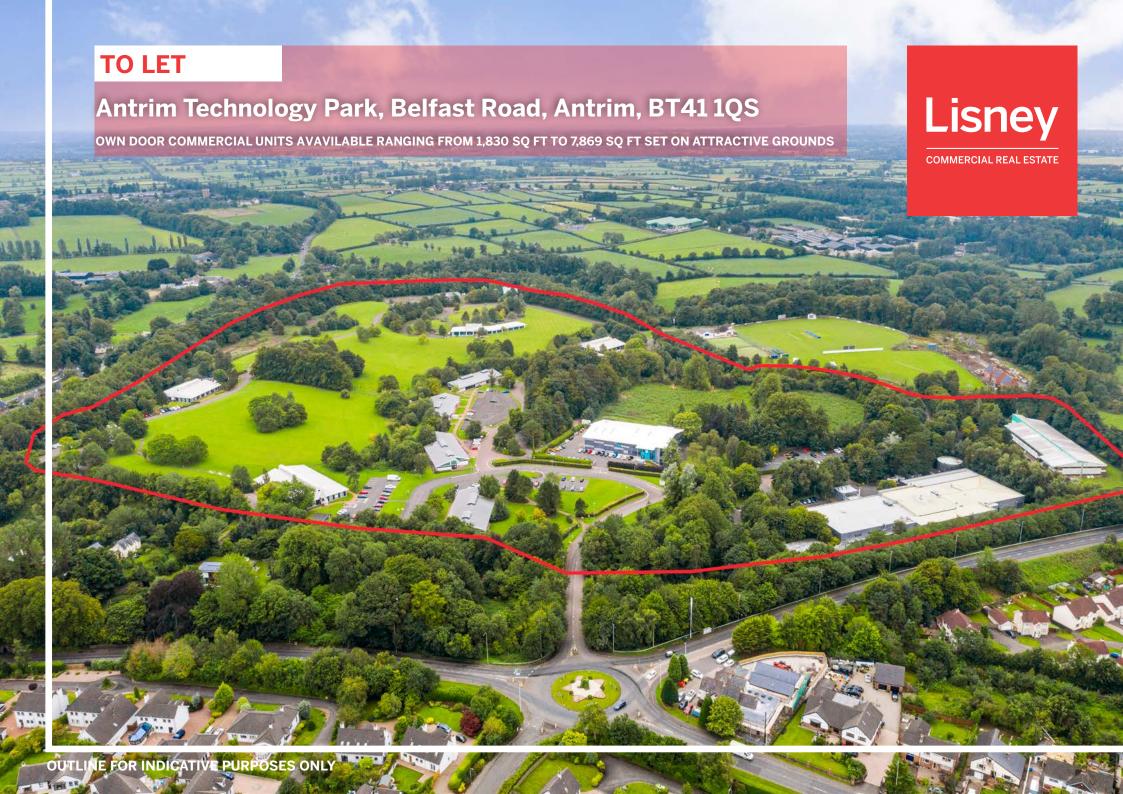

#### LOCATION

Antrim Technology Park is situated to the south of Antrim town centre, approximately 3 miles from Junction 6 of the M2 Motorway, in a highly prominent location fronting Belfast Road, the main carriageway leading into the town centre.

The Technology Park is strategically located 7 miles from Belfast International Airport and 20 miles from George Best City Airport. The property is very accessible, within a 5 minute drive from Antrim train station and only a 30 minute drive along the new A8 (22miles) from Larne Port with direct high speed links to Britain.

Set on attractive grounds with substantial car parking available