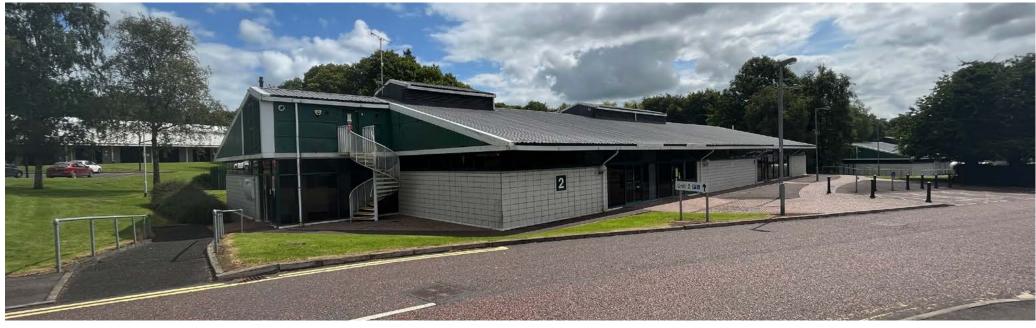

# **DESCRIPTION**

Antrim Technology Park comprises a number 'own door' commercial business units, set in an attractive campus style technology park with substantial car parking throughout.

The majority of the units are currently configured as offices, however would be suitable for a number of alternative uses (Subject to Planning Permission) and are available in a range of sizes. Currently the units are fitted out to a good standard to include carpeted floors, suspended ceilings, perimeter trunking and some benefit from air conditioning.