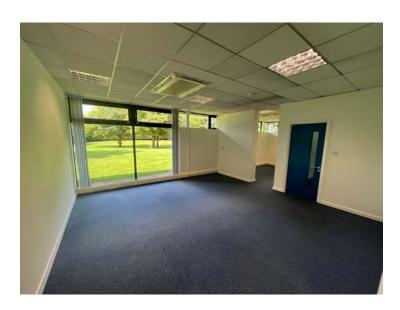

# **DESCRIPTION**

Antrim Technology Park comprises a number 'own door' commercial business units, set in an attractive campus style technology park with substantial car parking throughout.

The majority of the units are currently configured as offices, however would be suitable for a number of alternative uses (Subject to Planning Permission) and are available in a range of sizes. Currently the units are fitted out to a good standard to include carpeted floors, suspended ceilings, perimeter trunking and some benefit from air conditioning.