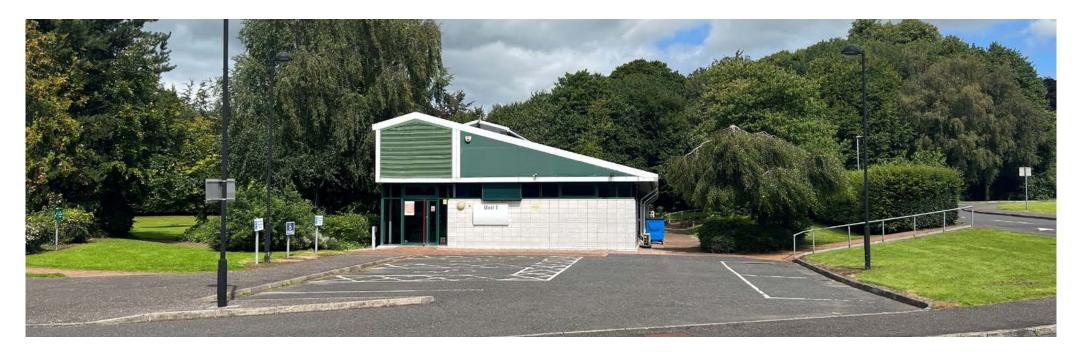

# **DESCRIPTION**

Antrim Technology Park comprises a number 'own door' commercial business units, set in an attractive campus style technology park with substantial car parking throughout.

The majority of the units are currently configured as offices, however would be suitable for a number of alternative uses (Subject to Planning Permission) and are available in a range of sizes. Currently the units are fitted out to a good standard to include carpeted floors, suspended ceilings, perimeter trunking and some benefit from air conditioning.