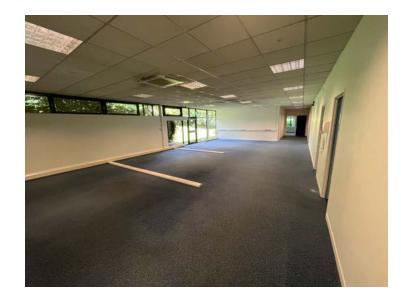

# **DESCRIPTION**

Antrim Technology Park comprises a number 'own door' commercial business units, set in an attractive campus style technology park with substantial car parking throughout.

The majority of the units are currently configured as offices, however would be suitable for a number of alternative uses (Subject to Planning Permission) and are available in a range of sizes. Currently the units are fitted out to a good standard to include carpeted floors, suspended ceilings, perimeter trunking and some benefit from air conditioning.