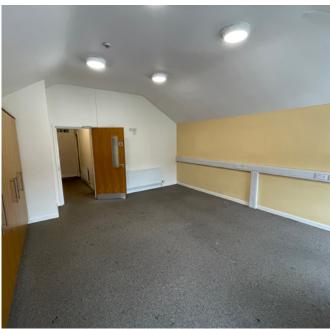

### **DESCRIPTION**

1A Dobbin Street comprises up to 905 sq ft of commercial space over ground and first floor. The ground floor contains open plan office space with a partitioned office to the rear. The first floor contains office space, a fitted kitchen and toilet. The unit benefits from painted walls, carpeted floors, fluorescent lighting, suspended ceilings and well-proportioned frontage on to Dobbin Street.