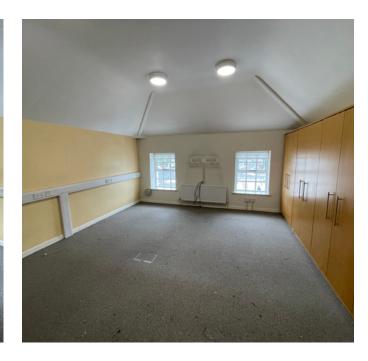

### **DESCRIPTION**

1A Dobbin Street comprises up to 905 sq ft of commercial space over ground and first floor. The ground floor contains open plan office space with a partitioned office to the rear. The first floor contains office space, a fitted kitchen and toilet. The unit benefits from painted walls, carpeted floors, fluorescent lighting, suspended ceilings and well-proportioned frontage on to Dobbin Street.