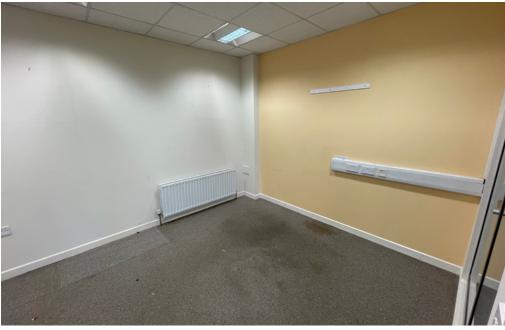

### **DESCRIPTION**

1A Dobbin Street comprises up to 905 sq ft of commercial space over ground and first floor. The ground floor contains open plan office space with a partitioned office to the rear. The first floor contains office space, a fitted kitchen and toilet. The unit benefits from painted walls, carpeted floors, fluorescent lighting, suspended ceilings and well-proportioned frontage on to Dobbin Street.