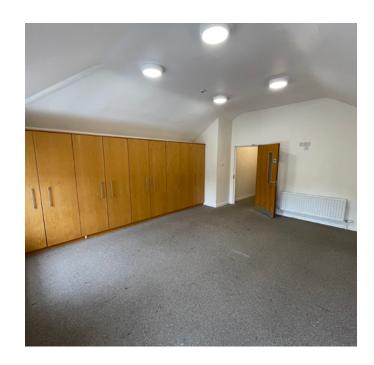

### **DESCRIPTION**

1A Dobbin Street comprises up to 905 sq ft of commercial space over ground and first floor. The ground floor contains open plan office space with a partitioned office to the rear. The first floor contains office space, a fitted kitchen and toilet. The unit benefits from painted walls, carpeted floors, fluorescent lighting, suspended ceilings and well-proportioned frontage on to Dobbin Street.