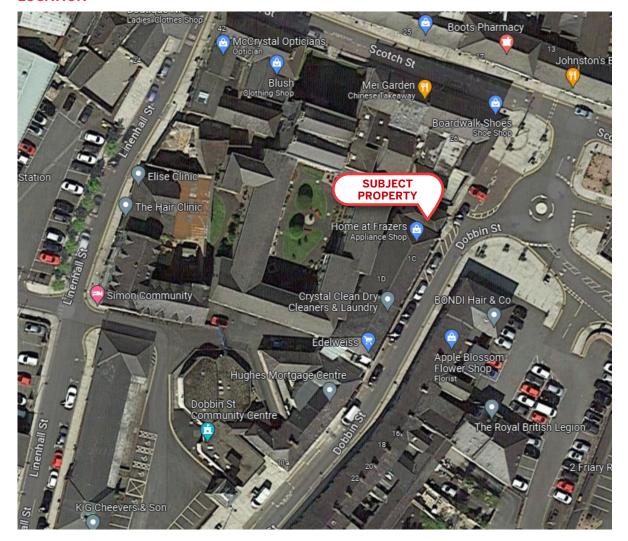

# **LOCATION**

Armagh City Centre is situated just 40 miles from Belfast City Centre and has a range of many stores throughout the city centre. The unit is situated on Dobbin Street, just off Scotch Street which is a one-way street leading to Thomas Street. A public car park is located no more than 100 yards away and there are pedestrian footpaths to the front leading around the City Centre.

The Mall Shopping Centre, the primary retail pitch in Armagh City Centre, is located close-by. The unit is surrounded by other commercial and some residential homes further up the street.