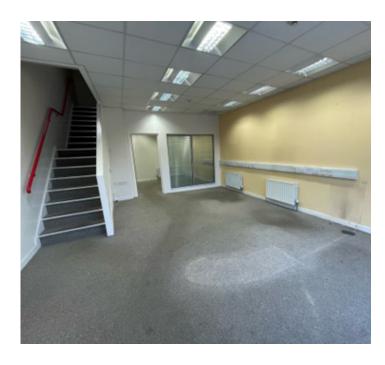

### **DESCRIPTION**

1A Dobbin Street comprises up to 905 sq ft of commercial space over ground and first floor. The ground floor contains open plan office space with a partitioned office to the rear. The first floor contains office space, a fitted kitchen and toilet. The unit benefits from painted walls, carpeted floors, fluorescent lighting, suspended ceilings and well-proportioned frontage on to Dobbin Street.