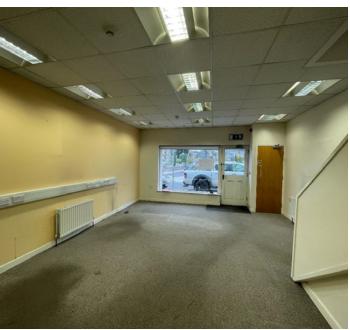

### **DESCRIPTION**

1A Dobbin Street comprises up to 905 sq ft of commercial space over ground and first floor. The ground floor contains open plan office space with a partitioned office to the rear. The first floor contains office space, a fitted kitchen and toilet. The unit benefits from painted walls, carpeted floors, fluorescent lighting, suspended ceilings and well-proportioned frontage on to Dobbin Street.