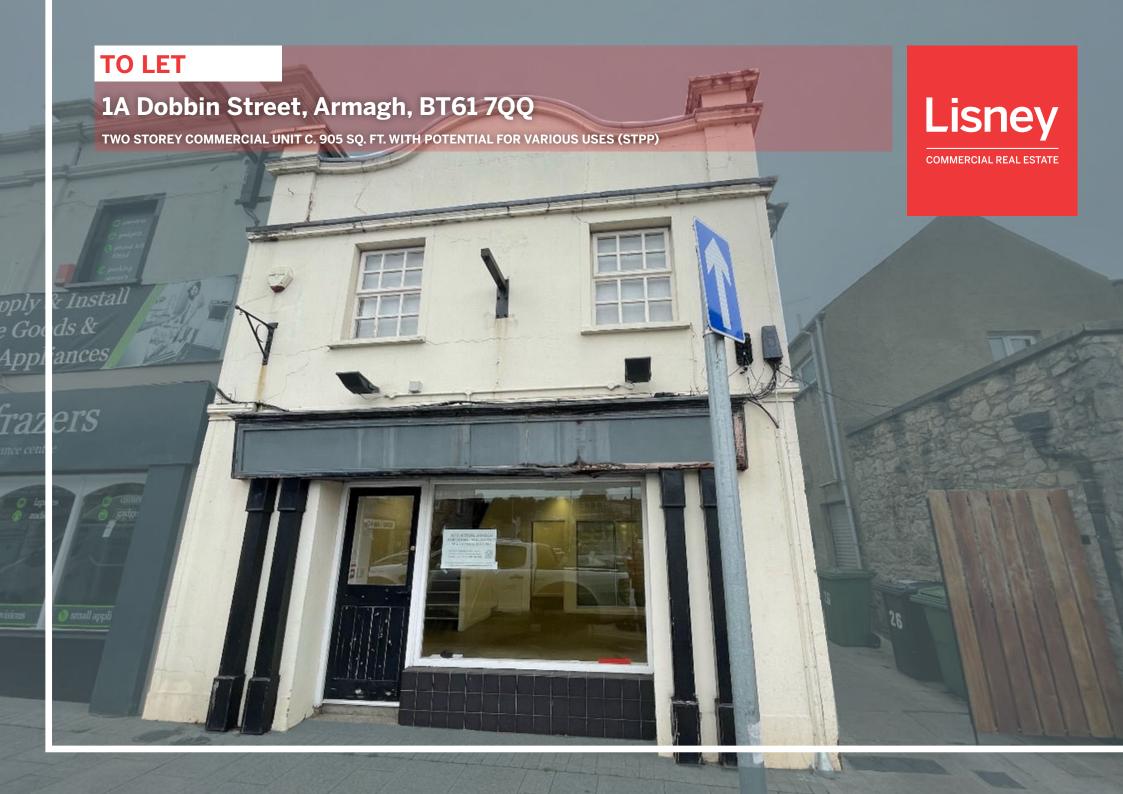

# **FEATURES**

Prominently positioned in Armagh City Centre

City centre unit totalling 905 sq ft

Easy access to public car parking and high footfall

Unit benefits from W.C. and kitchen facilities

### **DESCRIPTION**

1A Dobbin Street comprises up to 905 sq ft of commercial space over ground and first floor. The ground floor contains open plan office space with a partitioned office to the rear. The first floor contains office space, a fitted kitchen and toilet. The unit benefits from painted walls, carpeted floors, fluorescent lighting, suspended ceilings and well-proportioned frontage on to Dobbin Street.