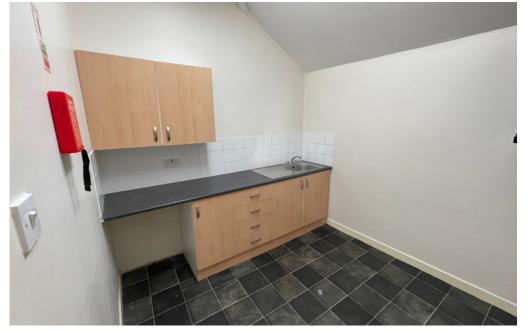

# **FEATURES**

Prominently positioned in Armagh City Centre

City centre unit totalling 905 sq ft

Easy access to public car parking and high footfall

Unit benefits from W.C. and kitchen facilities

### **DESCRIPTION**

1A Dobbin Street comprises up to 905 sq ft of commercial space over ground and first floor. The ground floor contains open plan office space with a partitioned office to the rear. The first floor contains office space, a fitted kitchen and toilet. The unit benefits from painted walls, carpeted floors, fluorescent lighting, suspended ceilings and well-proportioned frontage on to Dobbin Street.