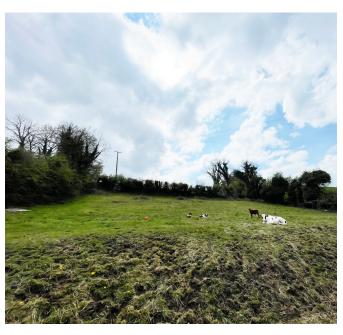

There is a large garage / outhouse to the rear of the house.

The surrounding land of circa 1 acre is laid in grass and is bounded by mature trees and hedging, offering a private, rural site.