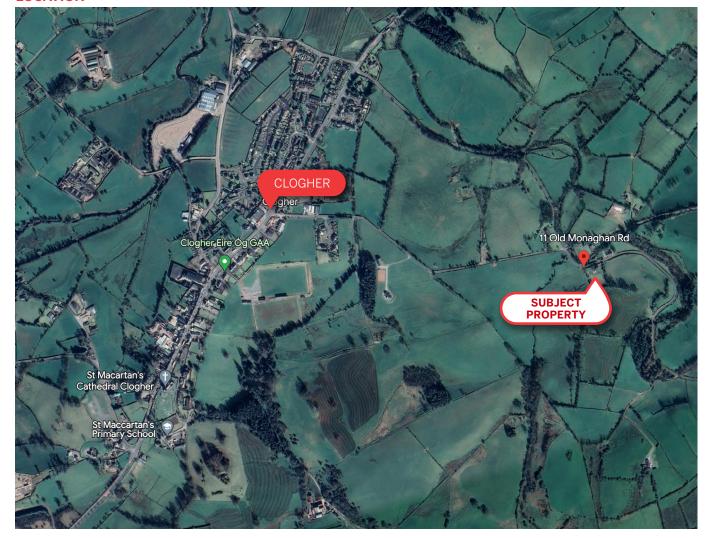

### LOCATION

The subject property is situated in a rural location just 1 mile from Clogher Village.

Clogher is a small village in the border region of Mid-Ulster, located 16 miles south of Omagh, 23 miles east of Enniskillen and 20 miles west of Dungannon.

# **LOCATION**