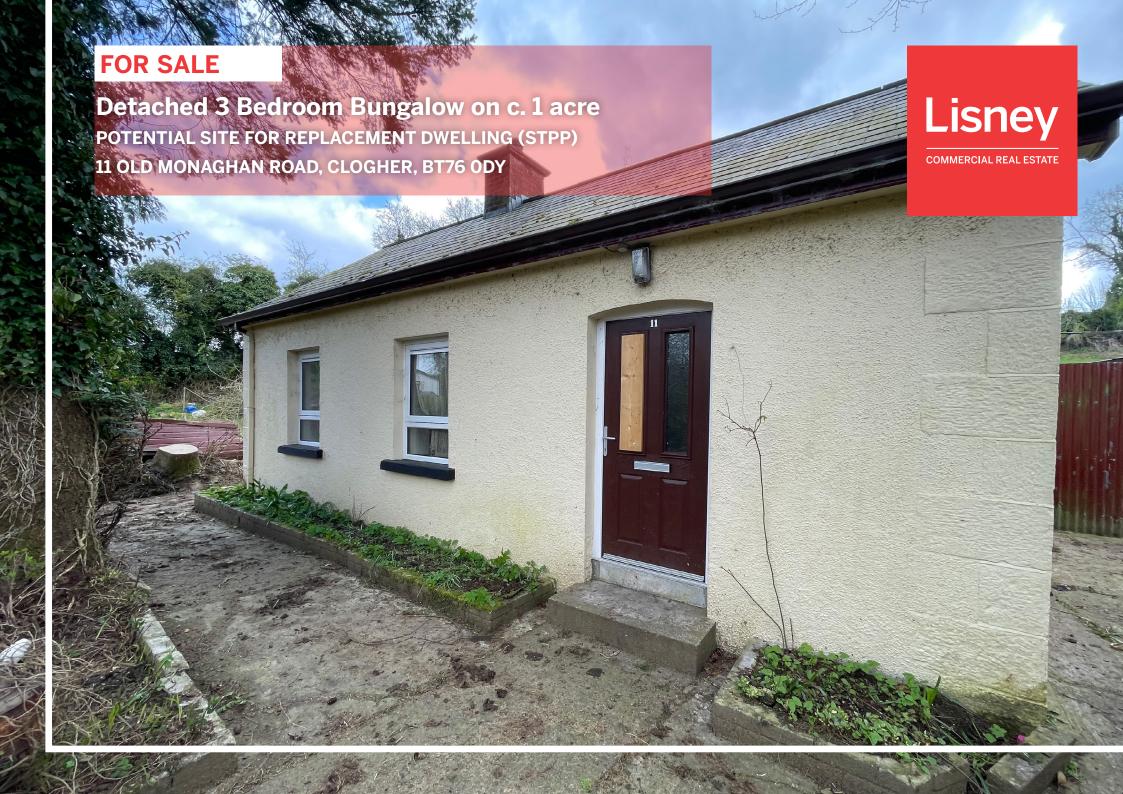

# **FEATURES**

Detached 3 bedroom bungalow

Land extends to c. 1 acre

Picturesque rural location

Just 1 mile from Clogher

Close proximity to local amenities

### **DESCRIPTION**

The subject property is a detached, three bedroom bungalow on land of circa 1 acre.

The property comprises an entrance porch, living room, three bedrooms. kitchen and bathroom. The property requires some refurbishment throughout.