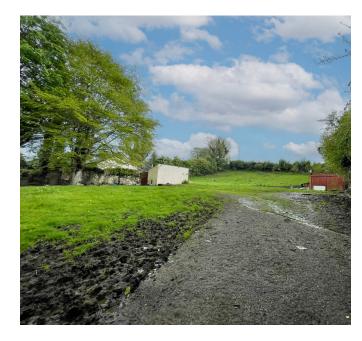

There is a large garage / outhouse to the rear of the house.

The surrounding land of circa 1 acre is laid in grass and is bounded by mature trees and hedging, offering a private, rural site.