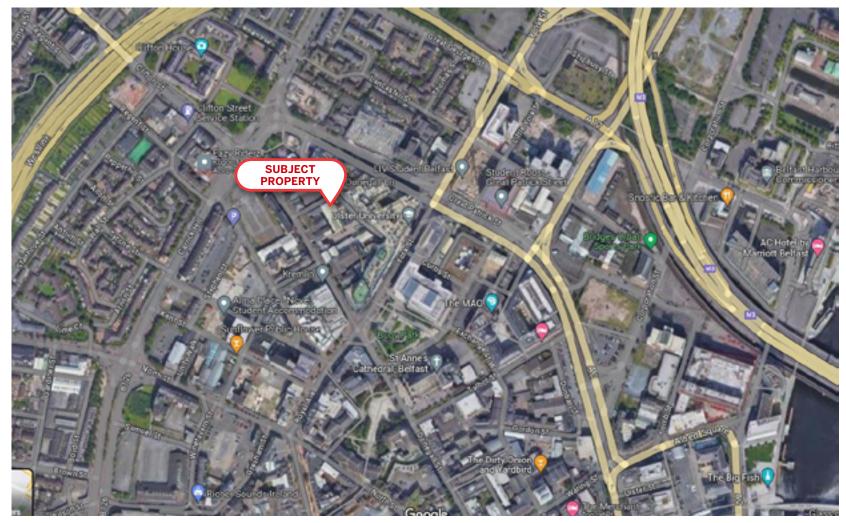

#### LOCATION

The property is located on the corner of Donegall Lane and York Lane, opposite the newly constructed University of Ulster campus. The unit is easily accessible from Donegall Street, which is a busy arterial route from the north of the city.