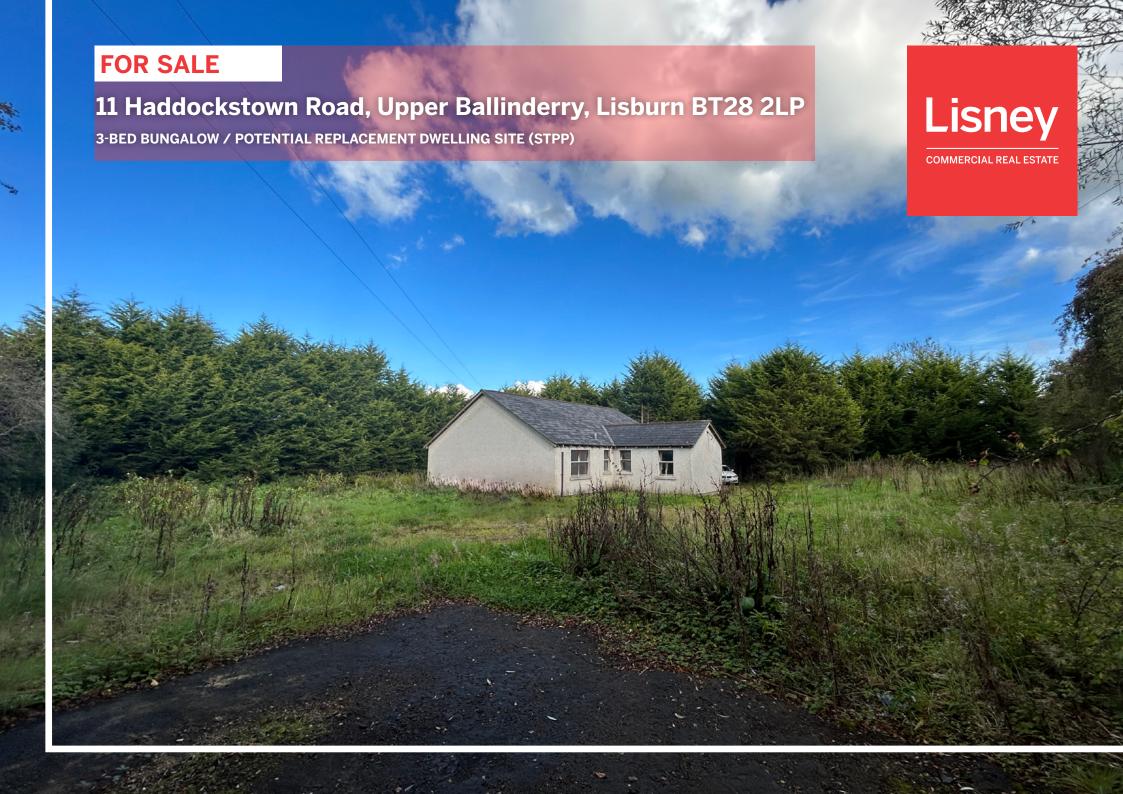

# **FEATURES**

Site of c. 0.4 acres with dwelling of c. 1,300 sq ft

Countryside location within commuting distance to Antrim, Lisburn, Lurgan and Belfast

Great refurbishment opportunity

Potential site for replacement dwelling (STPP)

#### **LOCATION**

The subject property is located in Upper Ballinderry, just 8.5 miles north-west of Lisburn and circa 22 miles west of Belfast. The location is within ideal commuting distance to Lisburn, Lurgan, Antrim and Belfast.

The property is situated on the corner of the junction of Haddockstown Road and Station Road. The site benefits from a rural, countryside location but close to all local amenities.

#### **DESCRIPTION**

The subject property comprises a vacant 3-bed dwelling on a plot of circa 0.4 acres.

The land comprises a square shaped site with frontage to the Haddockstown Road and Station Road.