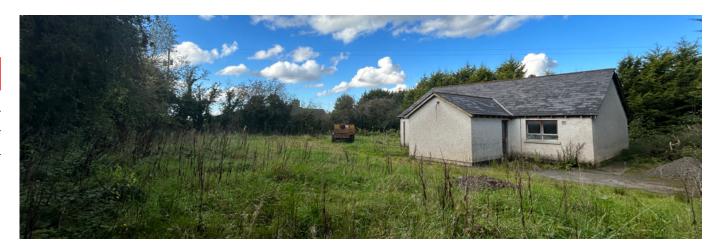

#### **LOCATION**

The subject property is located in Upper Ballinderry, just 8.5 miles north-west of Lisburn and circa 22 miles west of Belfast. The location is within ideal commuting distance to Lisburn, Lurgan, Antrim and Belfast.

The property is situated on the corner of the junction of Haddockstown Road and Station Road. The site benefits from a rural, countryside location but close to all local amenities.

#### **DESCRIPTION**

The subject property comprises a vacant 3-bed dwelling on a plot of circa 0.4 acres.

The land comprises a square shaped site with frontage to the Haddockstown Road and Station Road.