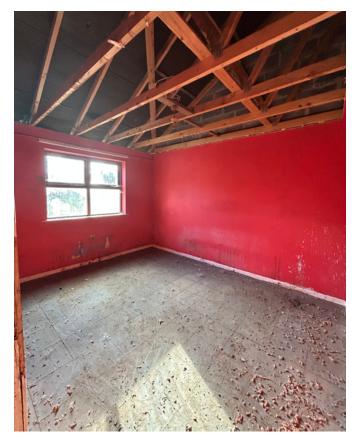

Internally the property has been stripped back to a shell with no ceilings, exposed timber joists and no electrical cabling or plumbing (although mains are still available on-site). We understand the property is serviced by a septic tank.