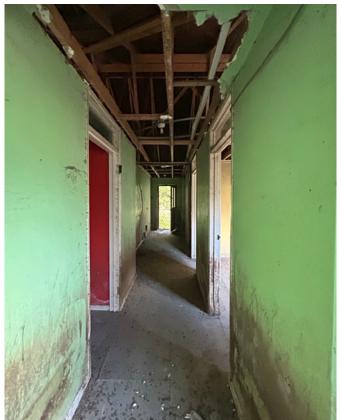

Internally the property has been stripped back to a shell with no ceilings, exposed timber joists and no electrical cabling or plumbing (although mains are still available on-site). We understand the property is serviced by a septic tank.