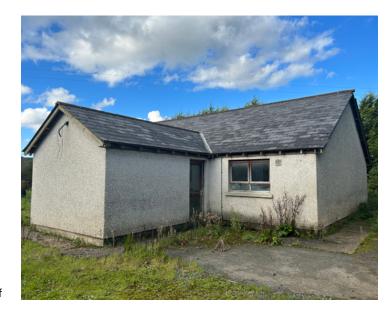

#### **DESCRIPTION**

The subject property comprises a vacant 3-bed dwelling on a plot of circa 0.4 acres.

The land comprises a square shaped site with frontage to the Haddockstown Road and Station Road.

The land is well bounded by tall conifers on the north and east boundaries with hedging to the south and west boundaries.

The 1,300 sq ft property may be suitable for refurbishment or for a replacement dwelling (subject to planning).

Internally the property has been stripped back to a shell with no ceilings, exposed timber joists and no electrical cabling or plumbing (although mains are still available on-site). We understand the property is serviced by a septic tank.