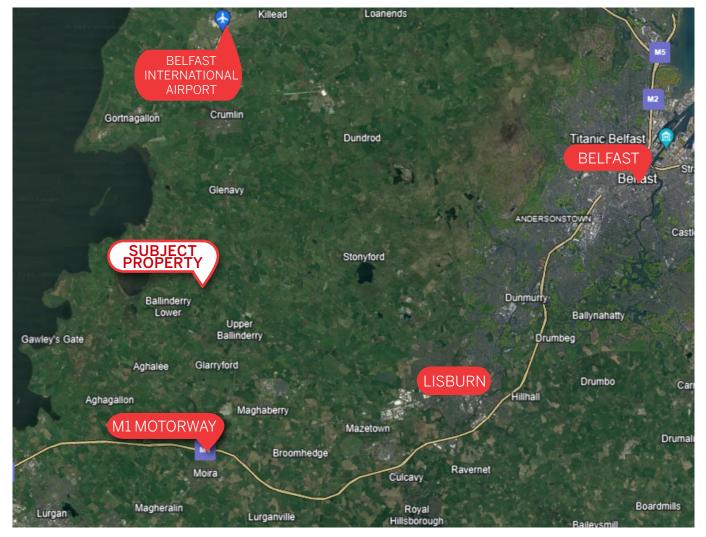

#### **LOCATION**

The subject property is located in Upper Ballinderry, just 8.5 miles north-west of Lisburn and circa 22 miles west of Belfast. The location is within ideal commuting distance to Lisburn, Lurgan, Antrim and Belfast.

The property is situated on the corner of the junction of Haddockstown Road and Station Road. The site benefits from a rural, countryside location but close to all local amenities.