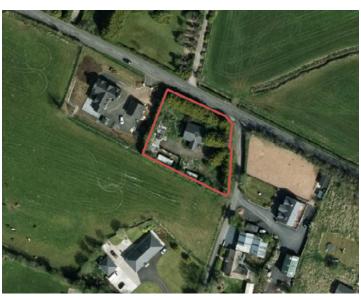

The property is situated on the corner of the junction of Haddockstown Road and Station Road. The site benefits from a rural, countryside location but close to all local amenities.

#### **DESCRIPTION**

The subject property comprises a vacant 3-bed dwelling on a plot of circa 0.4 acres.

The land comprises a square shaped site with frontage to the Haddockstown Road and Station Road.

The land is well bounded by tall conifers on the north and east boundaries with hedging to the south and west boundaries.

The 1,300 sq ft property may be suitable for refurbishment or for a replacement dwelling (subject to planning).