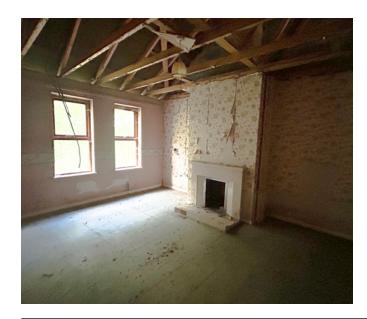

#### **DESCRIPTION**

The subject property comprises a vacant 3-bed dwelling on a plot of circa 0.4 acres.

The land comprises a square shaped site with frontage to the Haddockstown Road and Station Road.

The land is well bounded by tall conifers on the north and east boundaries with hedging to the south and west boundaries.

The 1,300 sq ft property may be suitable for refurbishment or for a replacement dwelling (subject to planning).

Internally the property has been stripped back to a shell with no ceilings, exposed timber joists and no electrical cabling or plumbing (although mains are still available on-site). We understand the property is serviced by a septic tank.