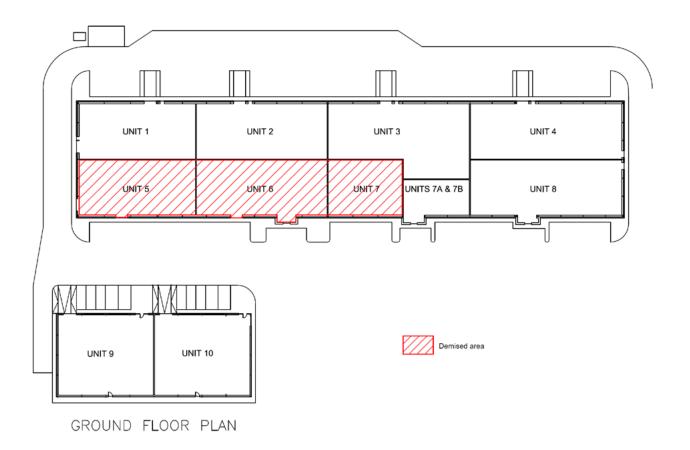

## **ACCOMMODATION**

The areas below are approximate areas.

| Unit 5               | Area (Sq M) | Area (Sq Ft) |
|----------------------|-------------|--------------|
| Production Warehouse | 345.85      | 3,723        |
| Office 2             | 7.53        | 81           |
| Kitchen 2            | 24.98       | 269          |
| Lab                  | 10.31       | 111          |
| WC 3                 | 10.88       | 117          |
| WC 4                 | 5.24        | 56           |
| Kitchen 3            | 26.10       | 281          |
| Unit 6               | Area (Sq M) | Area (Sq Ft) |
| Warehouse 1          | 274.74      | 2,957        |
| Mezzanine            | 94.72       | 1,020        |
| Reception Area       | 49.32       | 531          |
| Office 1             | 64.85       | 698          |
| Meeting Room 1       | 12.38       | 133          |
| Meeting Room 2       | 15.13       | 163          |
| Kitchen 1            | 20.45       | 220          |
| WC 1                 | 7.06        | 76           |
| WC 2                 | 6.90        | 74           |
| Unit 7               | Area (Sq M) | Area (Sq Ft) |
| Warehouse 2          | 267.64      | 2,881        |
| Total                | 1,244.08    | 13,391       |