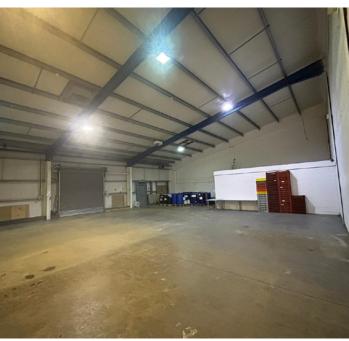

- Steel portal frame construction
- Profile metal clad roof and walls
- 3 phase electric
- Intruder and fire alarms
- Separate production area, which may be suitable for food processing or similar
- 3.75m eaves height / 6.25m apex
- Multiple electrically operated roller shutter door
- W.C facilities

## **ACCOMMODATION**

The areas below are approximate areas.

| Unit 5               | Area (Sq M) | Area (Sq Ft) |
|----------------------|-------------|--------------|
| Production Warehouse | 345.85      | 3,723        |
| Office 2             | 7.53        | 81           |
| Kitchen 2            | 24.98       | 269          |
| Lab                  | 10.31       | 111          |
| WC 3                 | 10.88       | 117          |
| WC 4                 | 5.24        | 56           |
| Kitchen 3            | 26.10       | 281          |
| Unit 6               | Area (Sq M) | Area (Sq Ft) |
| Warehouse 1          | 274.74      | 2,957        |
| Mezzanine            | 94.72       | 1,020        |
| Reception Area       | 49.32       | 531          |
| Office 1             | 64.85       | 698          |
| Meeting Room 1       | 12.38       | 133          |
| Meeting Room 2       | 15.13       | 163          |
| Kitchen 1            | 20.45       | 220          |
| WC 1                 | 7.06        | 76           |
| WC 2                 | 6.90        | 74           |
| Unit 7               | Area (Sq M) | Area (Sq Ft) |
| Warehouse 2          | 267.64      | 2,881        |
| Total                | 1,244.08    | 13,391       |