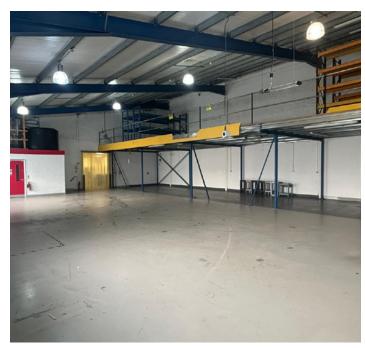

- Steel portal frame construction
- Profile metal clad roof and walls
- 3 phase electric
- Intruder and fire alarms
- Separate production area, which may be suitable for food processing or similar
- 3.75m eaves height / 6.25m apex
- Multiple electrically operated roller shutter door
- W.C facilities

## **ACCOMMODATION**

The areas below are approximate areas.

| Unit 5               | Area (Sq M) | Area (Sq Ft) |
|----------------------|-------------|--------------|
| Production Warehouse | 345.85      | 3,723        |
| Office 2             | 7.53        | 81           |
| Kitchen 2            | 24.98       | 269          |
| Lab                  | 10.31       | 111          |
| WC 3                 | 10.88       | 117          |
| WC 4                 | 5.24        | 56           |
| Kitchen 3            | 26.10       | 281          |
| Unit 6               | Area (Sq M) | Area (Sq Ft) |
| Warehouse 1          | 274.74      | 2,957        |
| Mezzanine            | 94.72       | 1,020        |
| Reception Area       | 49.32       | 531          |
| Office 1             | 64.85       | 698          |
| Meeting Room 1       | 12.38       | 133          |
| Meeting Room 2       | 15.13       | 163          |
| Kitchen 1            | 20.45       | 220          |
| WC 1                 | 7.06        | 76           |
| WC 2                 | 6.90        | 74           |
| Unit 7               | Area (Sq M) | Area (Sq Ft) |
| Warehouse 2          | 267.64      | 2,881        |
| Total                | 1,244.08    | 13,391       |