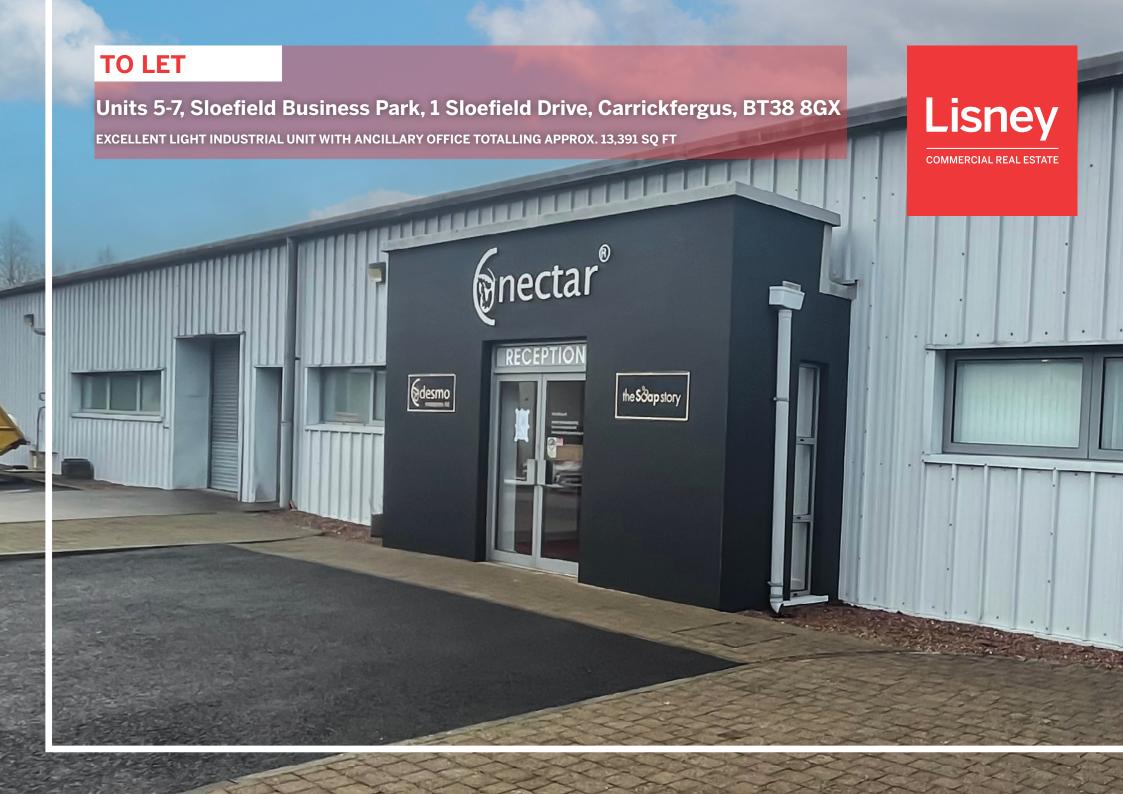

### **DESCRIPTION**

Access to the business park is via double gates leading to a tarmac parking area and the entire park is surrounded by palisade fencing.

The unit provides light industrial accommodation with ancillary office space and staff kitchen/W.C. facilities comprised of the following:

- Steel portal frame construction
- Profile metal clad roof and walls
- 3 phase electric
- Intruder and fire alarms
- Separate production area, which may be suitable for food processing or similar
- 3.75m eaves height / 6.25m apex
- Multiple electrically operated roller shutter door
- W.C facilities