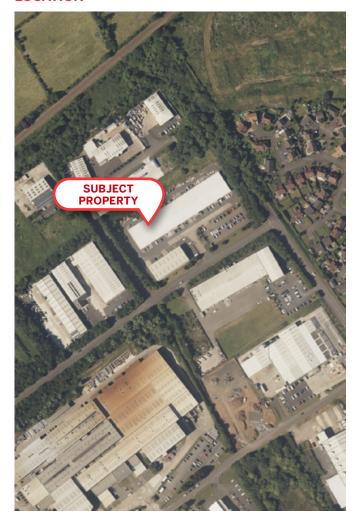

#### LOCATION

Sloefield Business Park is approximately 1 mile West of Carrickfergus town centre and 11 miles north east of Belfast city centre.

Commercial activity is predominantly located to the south west of the town centre in the Trooperslane Industrial Estate/Sloefield Drive area which is just off the main Belfast Road.

The location benefits from excellent road linkages to the A2 and M5 motorway to Belfast and the M2 to the north and M1 to the south and west.

Within Sloefield Business park are Pollock Lifts, Castle Ventilation and Incal Site Solutions. Other well-known occupiers in the vicinity include Ryobi, Sensata, McCue and AC Automation.

#### **LOCATION**