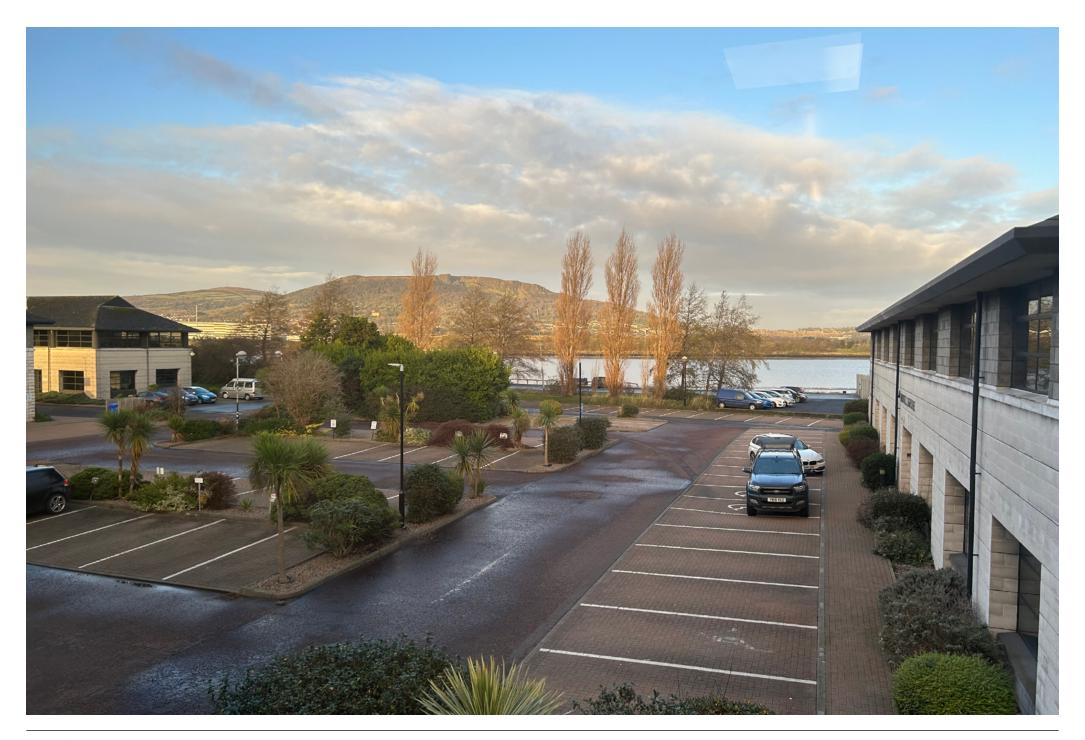

# **FEATURES**

First Floor office of approximately 1,609 Sq Ft

5 on-site car parking spaces

Located in a modern office park just off the M2 Motorway junction

Views over Belfast Lough

## LOCATION

The property forms part of the Edgewater Office Park development, an established office location on the Northforshore, on the outskirts of Belfast.

The office park benefits from excellent transport links to the Fortwilliam roundabout, Junction 1 of the M2 Motorway via Edgewater Road and Dargan Road.