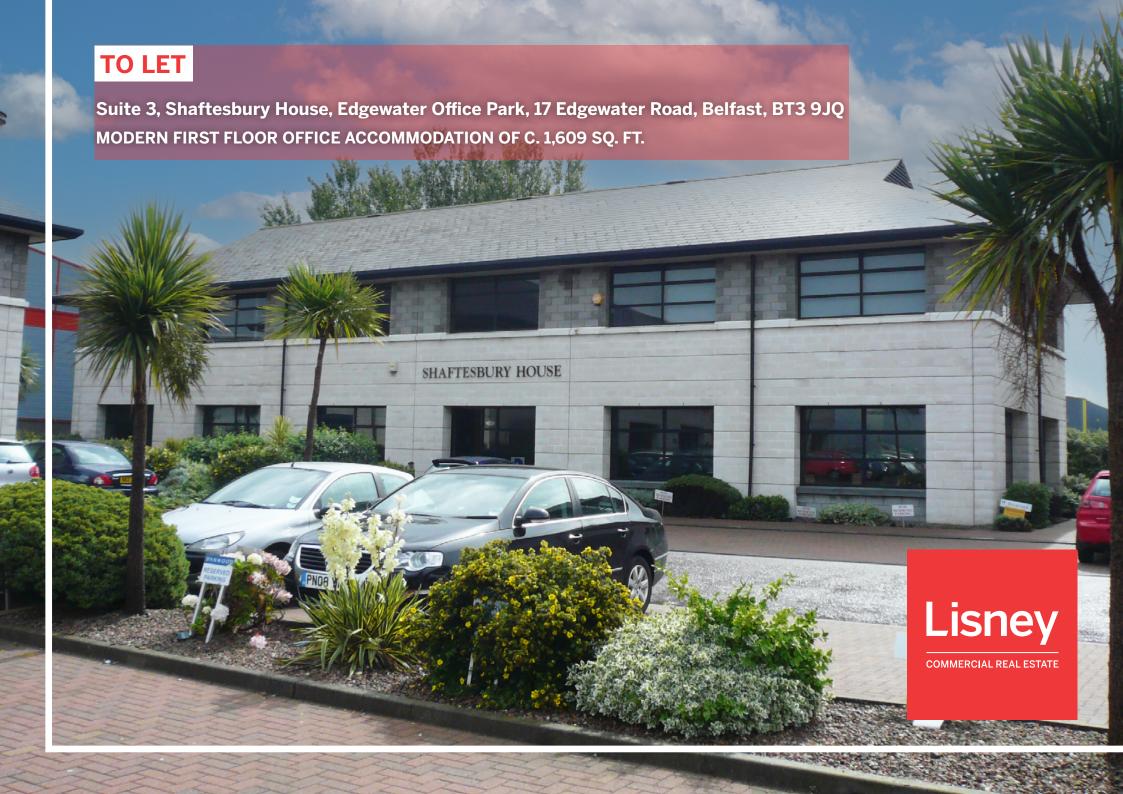

# **FEATURES**

First Floor office of approximately 1,609 Sq Ft

5 on-site car parking spaces

Located in a modern office park just off the M2 Motorway junction

Views over Belfast Lough

## LOCATION

The property forms part of the Edgewater Office Park development, an established office location on the Northforshore, on the outskirts of Belfast.

The office park benefits from excellent transport links to the Fortwilliam roundabout, Junction 1 of the M2 Motorway via Edgewater Road and Dargan Road.