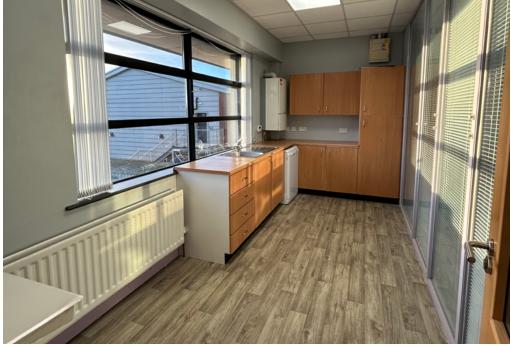

# **DESCRIPTION**

The office suite is located on the first floor and is finished to include perimeter trunking, carpeted floors, plastered and painted walls, suspended ceilings with recessed lighting, double glazed windows and gas fired heating.

Internally the suite comprises:-

- A light and bright open plan office
- 3 private offices
- Boardroom
- Kitchen
- Dedicated male and female WC facilities