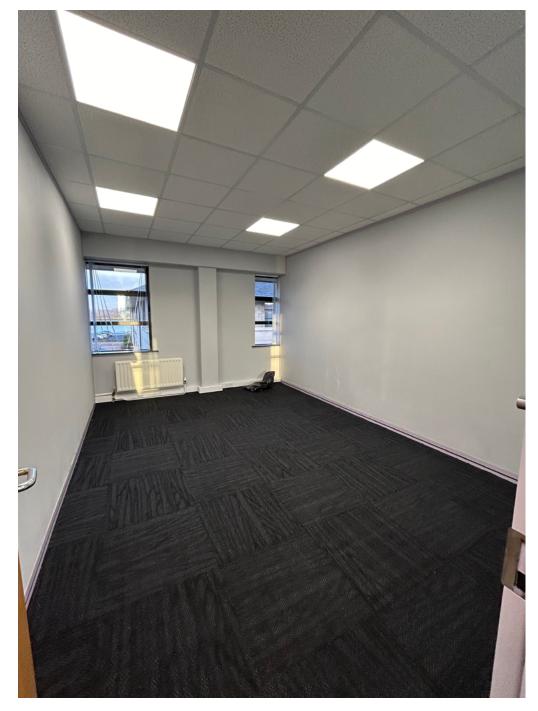

# **DESCRIPTION**

The office suite is located on the first floor and is finished to include perimeter trunking, carpeted floors, plastered and painted walls, suspended ceilings with recessed lighting, double glazed windows and gas fired heating.

Internally the suite comprises:-

- A light and bright open plan office
- 3 private offices
- Boardroom
- Kitchen
- Dedicated male and female WC facilities