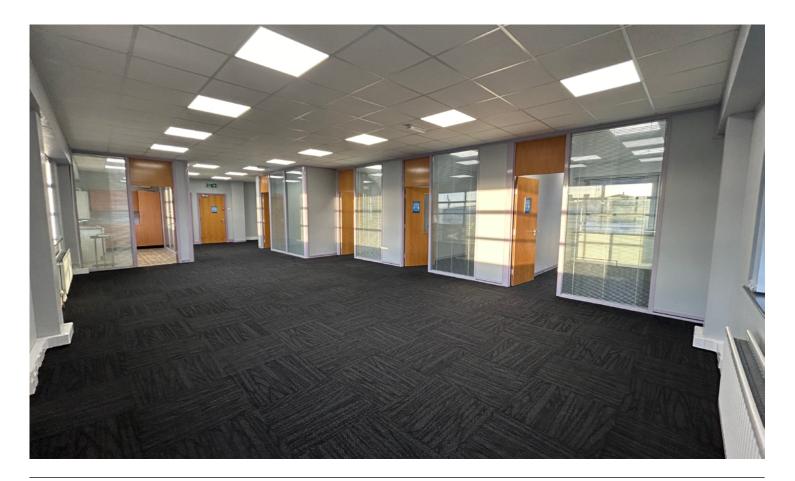

# **DESCRIPTION**

The office suite is located on the first floor and is finished to include perimeter trunking, carpeted floors, plastered and painted walls, suspended ceilings with recessed lighting, double glazed windows and gas fired heating.

Internally the suite comprises:-

- A light and bright open plan office
- 3 private offices
- Boardroom
- Kitchen
- Dedicated male and female WC facilities