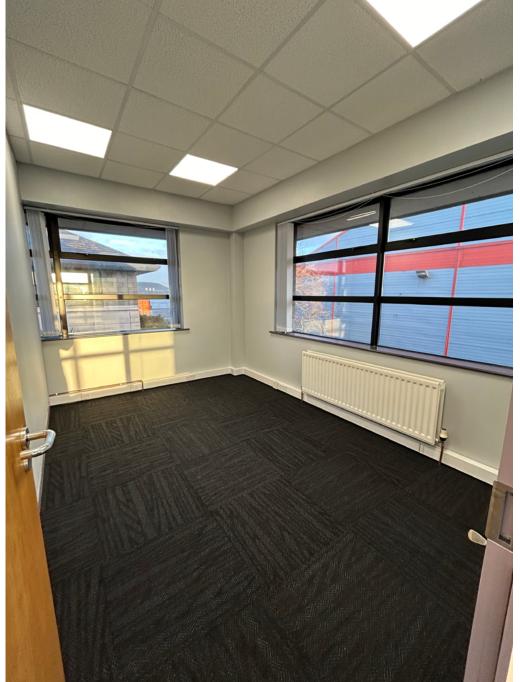

# **DESCRIPTION**

The office suite is located on the first floor and is finished to include perimeter trunking, carpeted floors, plastered and painted walls, suspended ceilings with recessed lighting, double glazed windows and gas fired heating.

Internally the suite comprises:-

- A light and bright open plan office
- 3 private offices
- Boardroom
- Kitchen
- Dedicated male and female WC facilities