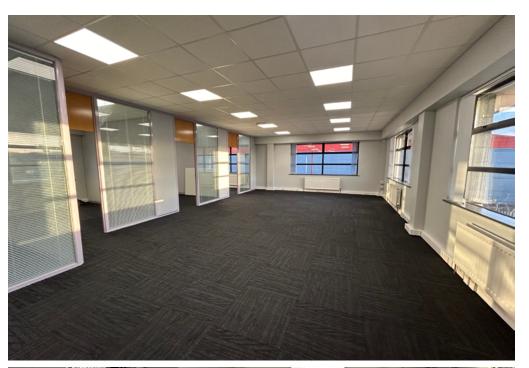

# **DESCRIPTION**

The office suite is located on the first floor and is finished to include perimeter trunking, carpeted floors, plastered and painted walls, suspended ceilings with recessed lighting, double glazed windows and gas fired heating.

Internally the suite comprises:-

- A light and bright open plan office
- 3 private offices
- Boardroom
- Kitchen
- Dedicated male and female WC facilities