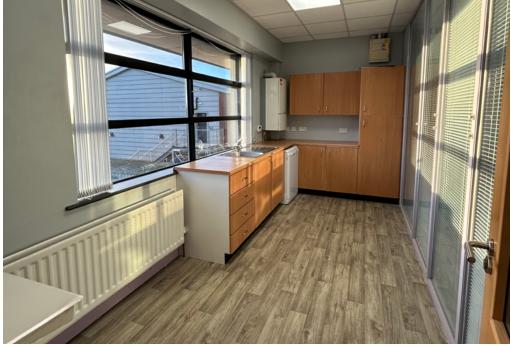

Internally the suite comprises:-

- A light and bright open plan office
- 3 private offices
- Boardroom
- Kitchen
- Dedicated male and female WC facilities