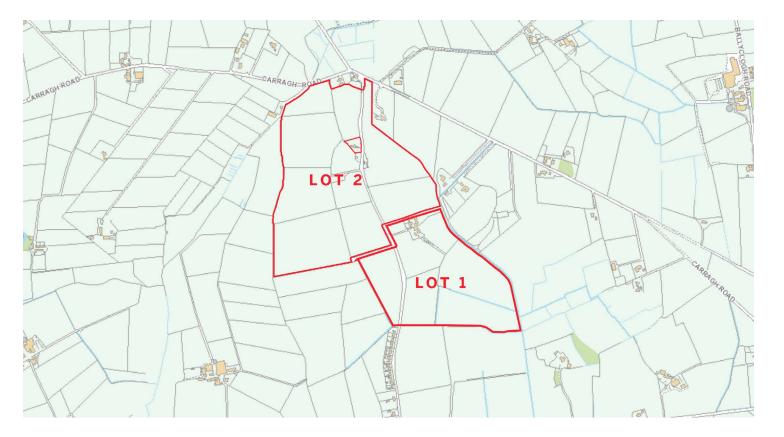

## FEATURES

Extensive agri-lands, farmhouse and yard with frontages to Ballyrock Road

Vacant Possession

Total acreage – 104.3 acres

Consideration may be given to sale in two lots - See map /aerial photo

Lot 1 - 38.2 acres plus house 2,723 sq ft (253 sq m) and outlbuildings on a site totalling c. 4 acres

Lot 2 – 66.1 acres

Well maintained and fenced

The lands are being offered in their entirety but consideration may be given to a sale in two lots as shown on the aerial photo / OS extract.

Within Lot 1 there is a dilapidated farmhouse and outbuildings.