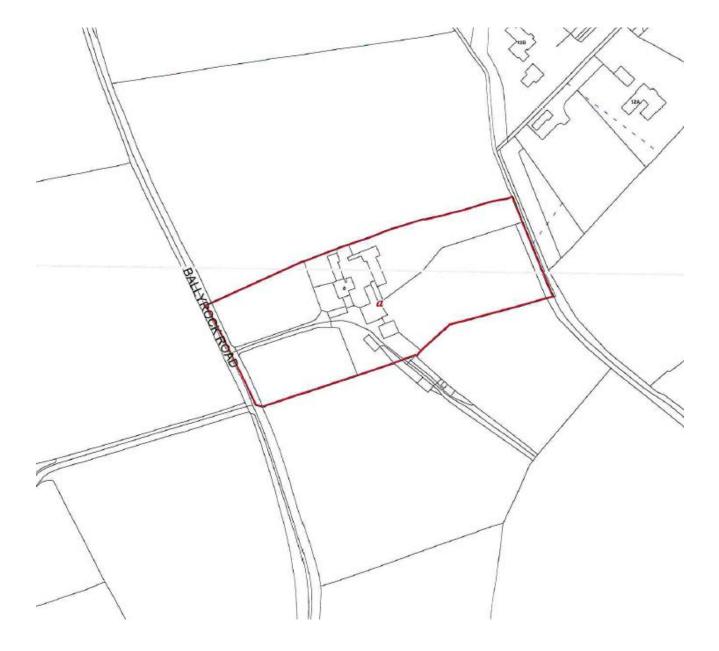

#### LAND REGISTRY MAP

Showing boundaries of folio containing farmhouse, outbuildings and yard.