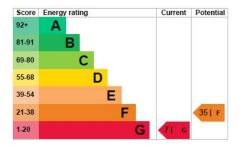

#### EPC

The property has an Energy Efficiency rating of G7, the full

Certificate can be made available upon request.