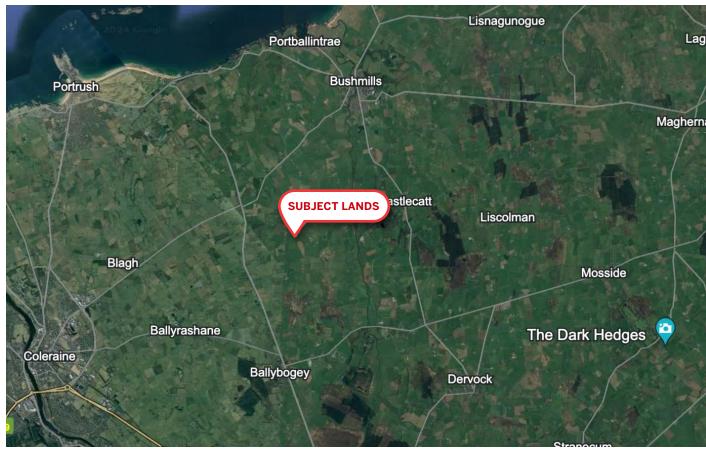

#### LOCATION

The subject lands are located c 5 miles from Bushmills . Take Priestland Road (B17), turn left onto Revallagh Road, turn left onto Carragh Road, turn right onto Ballyrock Road.