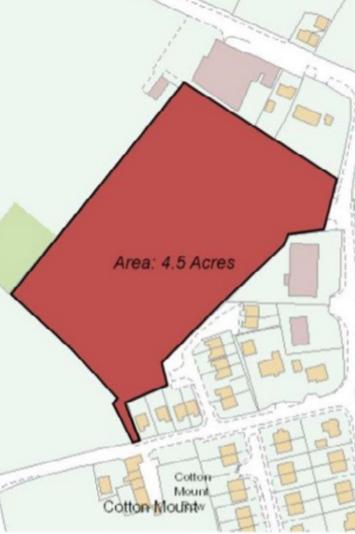

# **FEATURES**

Site area of 4.5 Acres.

Situated within easy commuting distance of Belfast.

Convenient to the M2 Motorway and all major roads connecting the province.

Close to a number of schools, retail shops and leisure amenities.

## **DESCRIPTION**

The overall site is broadly rectangular and comprises approximately 4.5 acres, upon which are various industrial buildings and extensive surfaced areas / hardstanding. The subject is immediately adjacent to a modern residential development and there are a number of such developments in the vicinity.