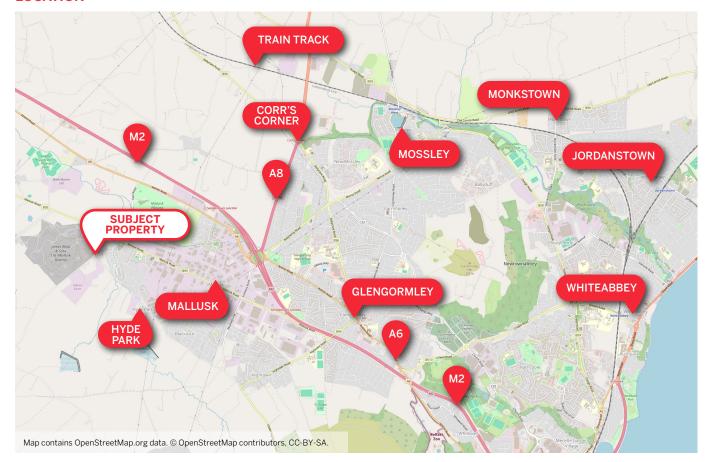

## LOCATION

The subject property, accessed off Sealstown Road, is located just off a main arterial route, Mallusk Road c 4 miles north west of Belfast city centre.

The location is widely recognised as being one of Belfast's main commercial areas as a result of the excellent roads infrastructure nearby namely the M2 motorway network serving the north and beyond, the cross harbour M3 motorway serving the east and M1 motorway accessing the south and west.

In the immediate vicinity the area is mixed use in character with modern residential, business units, well established commercial logistics / manufacturing and leisure buildings represented.

The subject property is accessed off an adopted road and potentially through the adjoining residential scheme, Cottonmount Manor.