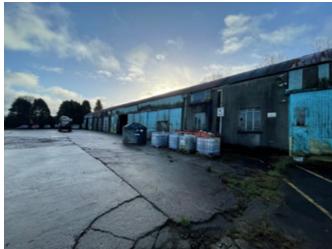

## **DESCRIPTION**

The overall site is broadly rectangular and comprises approximately 4.5 acres, upon which are various industrial buildings and extensive surfaced areas / hardstanding. The subject is immediately adjacent to a modern residential development and there are a number of such developments in the vicinity.

# **ACCOMMODATION**

We understand the following sizes apply for each building:

| Description | sqm*  | sqft*  |
|-------------|-------|--------|
| 1           | 1016  | 10,941 |
| 2           | 263   | 2,828  |
| 3           | 114   | 1,225  |
| 4           | 79    | 849    |
| 5           | 55    | 586    |
| 6           | 26    | 275    |
| 7           | 14    | 154    |
| 8           | 12    | 132    |
| 9           | 13    | 142    |
| 10          | 6     | 68     |
| Total       | 1,598 | 17,200 |