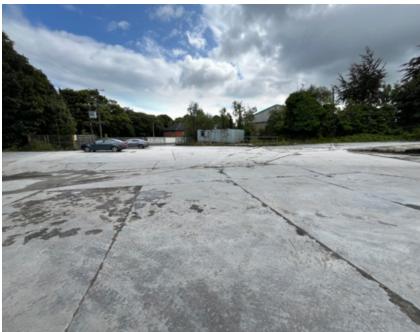

## **DESCRIPTION**

The overall site is broadly rectangular and comprises approximately 4.5 acres, upon which are various industrial buildings and extensive surfaced areas / hardstanding. The subject is immediately adjacent to a modern residential development and there are a number of such developments in the vicinity.