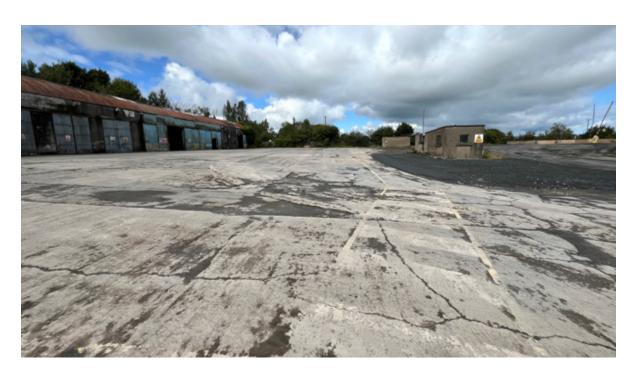

## **DESCRIPTION**

The overall site is broadly rectangular and comprises approximately 4.5 acres, upon which are various industrial buildings and extensive surfaced areas / hardstanding. The subject is immediately adjacent to a modern residential development and there are a number of such developments in the vicinity.