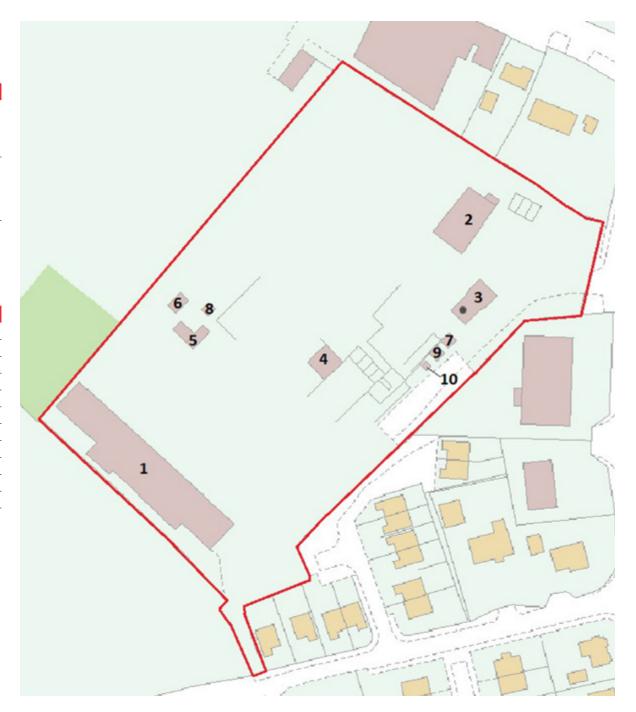

# **ACCOMMODATION**

We understand the following sizes apply for each building:

| Description | sqm*  | sqft*  |
|-------------|-------|--------|
| 1           | 1016  | 10,941 |
| 2           | 263   | 2,828  |
| 3           | 114   | 1,225  |
| 4           | 79    | 849    |
| 5           | 55    | 586    |
| 6           | 26    | 275    |
| 7           | 14    | 154    |
| 8           | 12    | 132    |
| 9           | 13    | 142    |
| 10          | 6     | 68     |
| Total       | 1,598 | 17,200 |