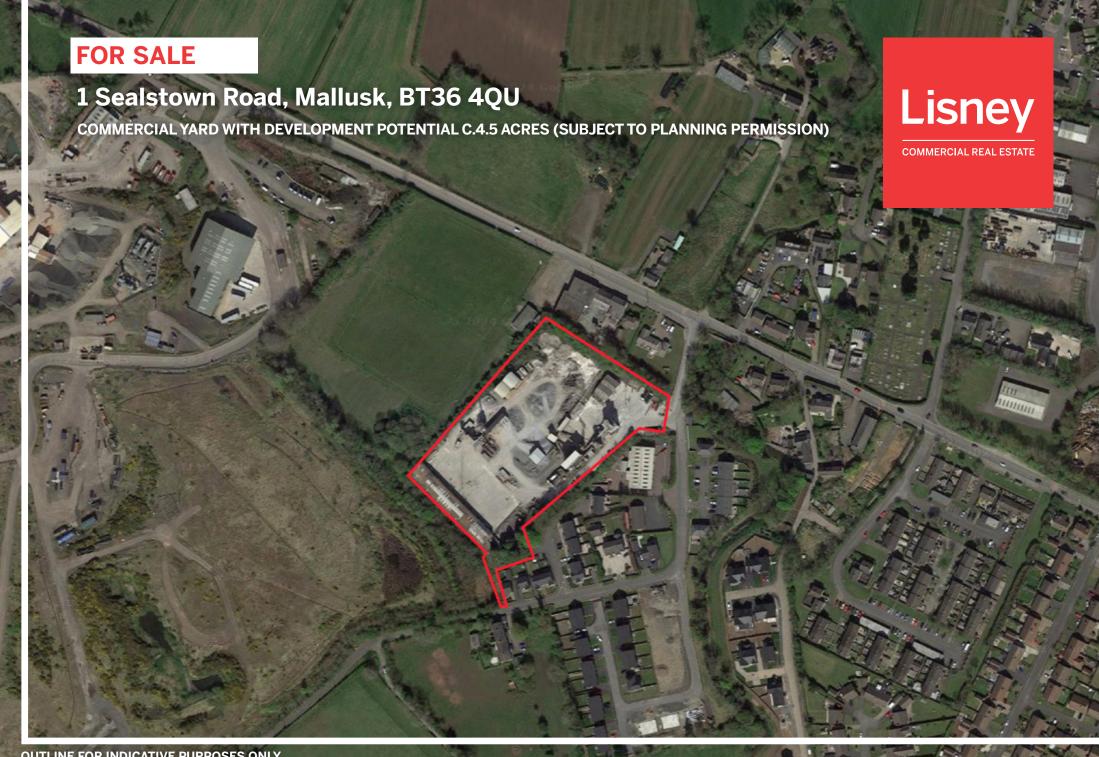

# **FEATURES**

Site area of 4.5 Acres.

Situated within easy commuting distance of Belfast.

Convenient to the M2 Motorway and all major roads connecting the province.

Close to a number of schools, retail shops and leisure amenities.

## LOCATION

The subject property, accessed off Sealstown Road, is located just off a main arterial route, Mallusk Road c 4 miles north west of Belfast city centre.

The location is widely recognised as being one of Belfast's main commercial areas as a result of the excellent roads infrastructure nearby namely the M2 motorway network serving the north and beyond, the cross harbour M3 motorway serving the east and M1 motorway accessing the south and west.

In the immediate vicinity the area is mixed use in character with modern residential, business units, well established commercial logistics / manufacturing and leisure buildings represented.

The subject property is accessed off an adopted road and potentially through the adjoining residential scheme, Cottonmount Manor.

## **DESCRIPTION**

The overall site is broadly rectangular and comprises approximately 4.5 acres, upon which are various industrial buildings and extensive surfaced areas / hardstanding. The subject is immediately adjacent to a modern residential development and there are a number of such developments in the vicinity.