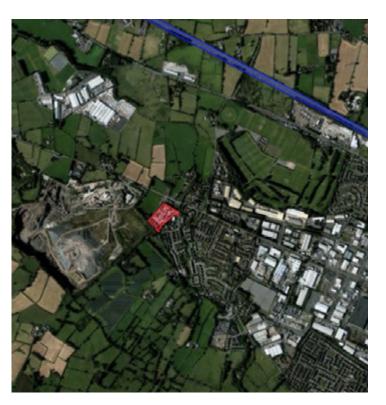

## LOCATION

The subject property, accessed off Sealstown Road, is located just off a main arterial route, Mallusk Road c 4 miles north west of Belfast city centre.

The location is widely recognised as being one of Belfast's main commercial areas as a result of the excellent roads infrastructure nearby namely the M2 motorway network serving the north and beyond, the cross harbour M3 motorway serving the east and M1 motorway accessing the south and west.

In the immediate vicinity the area is mixed use in character with modern residential, business units, well established commercial logistics / manufacturing and leisure buildings represented.

The subject property is accessed off an adopted road and potentially through the adjoining residential scheme, Cottonmount Manor.