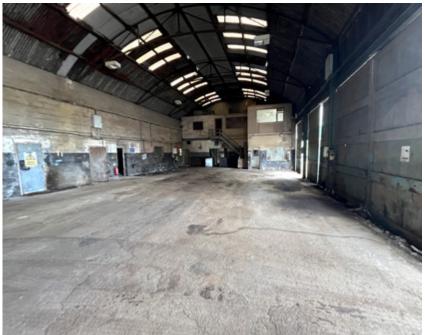

## **DESCRIPTION**

The overall site is broadly rectangular and comprises approximately 4.5 acres, upon which are various industrial buildings and extensive surfaced areas / hardstanding. The subject is immediately adjacent to a modern residential development and there are a number of such developments in the vicinity.

# **ACCOMMODATION**

We understand the following sizes apply for each building:

| Description | sqm*  | sqft*  |
|-------------|-------|--------|
| 1           | 1016  | 10,941 |
| 2           | 263   | 2,828  |
| 3           | 114   | 1,225  |
| 4           | 79    | 849    |
| 5           | 55    | 586    |
| 6           | 26    | 275    |
| 7           | 14    | 154    |
| 8           | 12    | 132    |
| 9           | 13    | 142    |
| 10          | 6     | 68     |
| Total       | 1,598 | 17,200 |