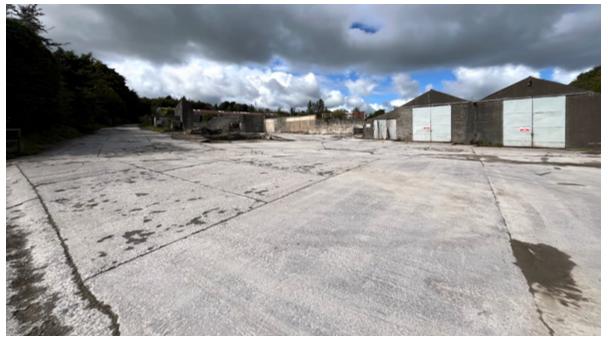

## **DESCRIPTION**

The overall site is broadly rectangular and comprises approximately 4.5 acres, upon which are various industrial buildings and extensive surfaced areas / hardstanding. The subject is immediately adjacent to a modern residential development and there are a number of such developments in the vicinity.