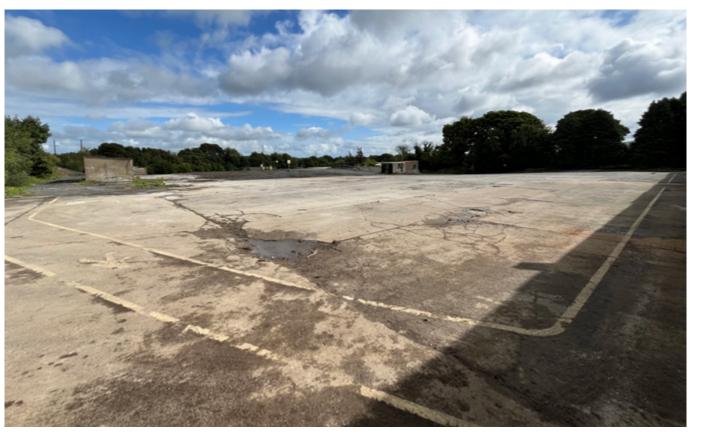

## **DESCRIPTION**

The overall site is broadly rectangular and comprises approximately 4.5 acres, upon which are various industrial buildings and extensive surfaced areas / hardstanding. The subject is immediately adjacent to a modern residential development and there are a number of such developments in the vicinity.