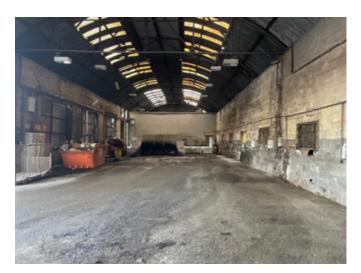

## **DESCRIPTION**

The overall site is broadly rectangular and comprises approximately 4.5 acres, upon which are various industrial buildings and extensive surfaced areas / hardstanding. The subject is immediately adjacent to a modern residential development and there are a number of such developments in the vicinity.

# **ACCOMMODATION**

We understand the following sizes apply for each building:

| Description | sqm*  | sqft*  |
|-------------|-------|--------|
| 1           | 1016  | 10,941 |
| 2           | 263   | 2,828  |
| 3           | 114   | 1,225  |
| 4           | 79    | 849    |
| 5           | 55    | 586    |
| 6           | 26    | 275    |
| 7           | 14    | 154    |
| 8           | 12    | 132    |
| 9           | 13    | 142    |
| 10          | 6     | 68     |
| Total       | 1,598 | 17,200 |