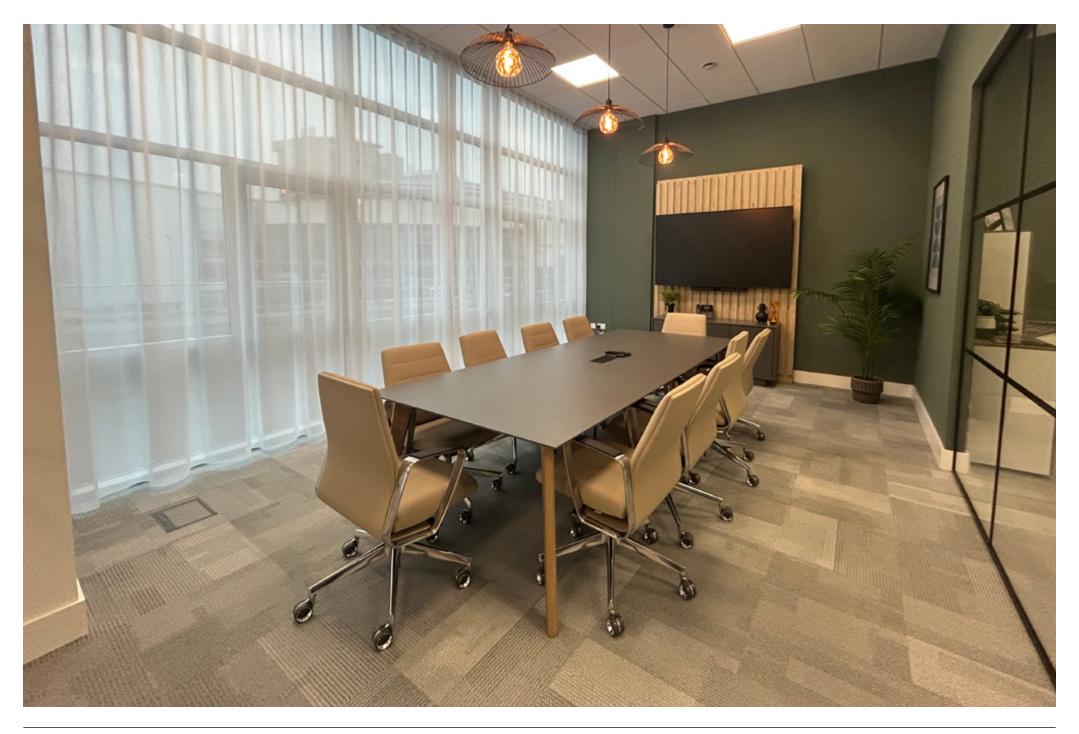

#### DESCRIPTION

Arranged at first floor, the suite comprises a fully furnished, modern Grade A office, ready for immediate occupation. The suite was completely refurbished and fitted out in 2024 and is in pristine condition.

The suite benefits from a reception area, open plan office space with 21 workstations and the potential to add a further 6 work stations, boardroom, three private offices, kitchen/breakout area and showers.

The accommodation is fitted to include:

- Carpeted flooring
- Plaster painted walls New CCTV monitoring system
- Suspended ceiling New air conditioning system
- LED lighting
- Fitted kitchen
- Shower
- Fully furnished
- Full fibre broadband