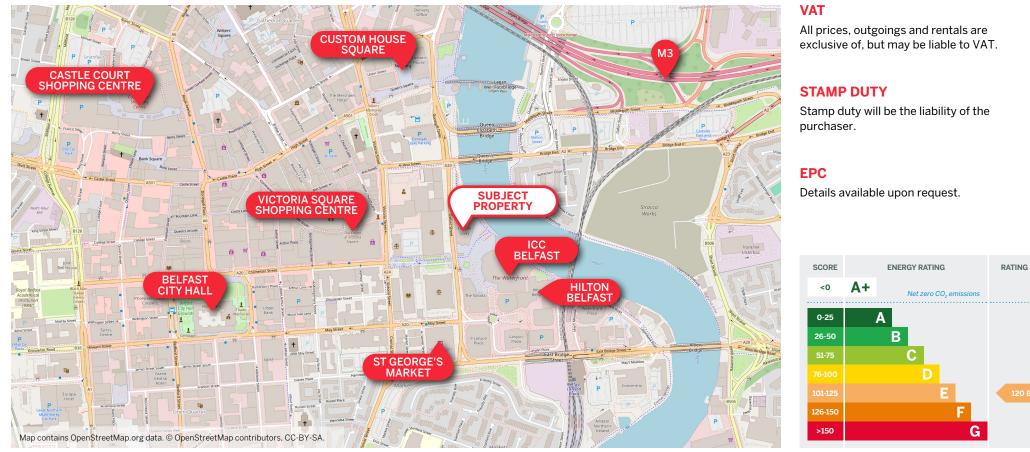

#### LOCATION

The subject property occupies a prominent waterfront location in the heart of Belfast's central business district and is located opposite Belfast's Law Courts.

The Lanyon area was initially regenerated by the Laganside Corporation in the early 1990s and has witnessed ongoing development in recent years with the construction of three major office schemes, Lanyon Plaza, Riverside Tower and The Soloist, situated at Lanyon Place.

Neighbouring occupiers include KPMG, Pinsent Masons, Brewin Dolphin, British Telecom and Datactics.