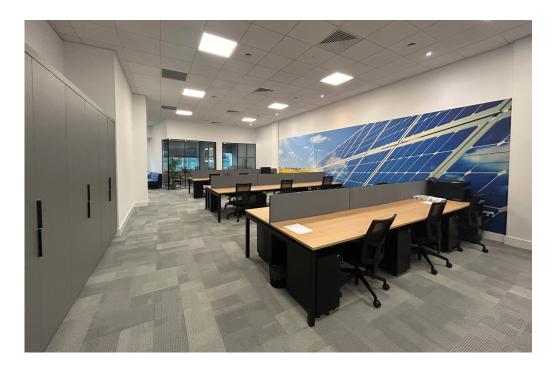

The suite benefits from a reception area, open plan office space with 21 workstations and the potential to add a further 6 work stations, boardroom, three private offices, kitchen/breakout area and showers.

The accommodation is fitted to include:

- Carpeted flooring
- Plaster painted walls New CCTV monitoring system
- Suspended ceiling New air conditioning system
- LED lighting
- Fitted kitchen
- Shower
- Fully furnished
- Full fibre broadband