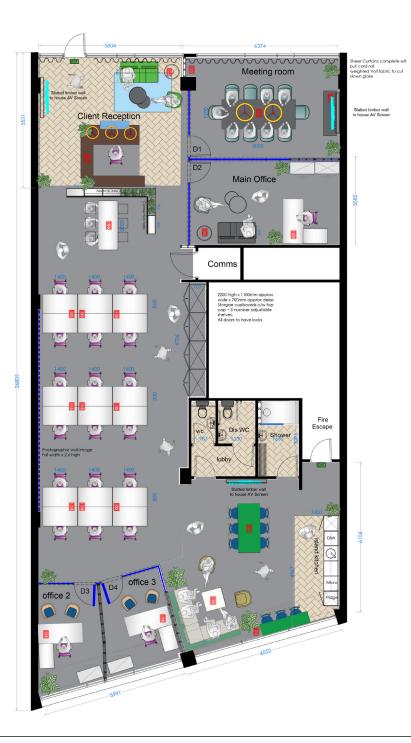

The suite benefits from a reception area, open plan office space with 21 workstations and the potential to add a further 6 work stations, boardroom, three private offices, kitchen/breakout area and showers.

#### **ACCOMMODATION**

From measurements taken on site, we understand the Net Internal Area of the suite is approximately 2,787 sqft (258.95 sqm).