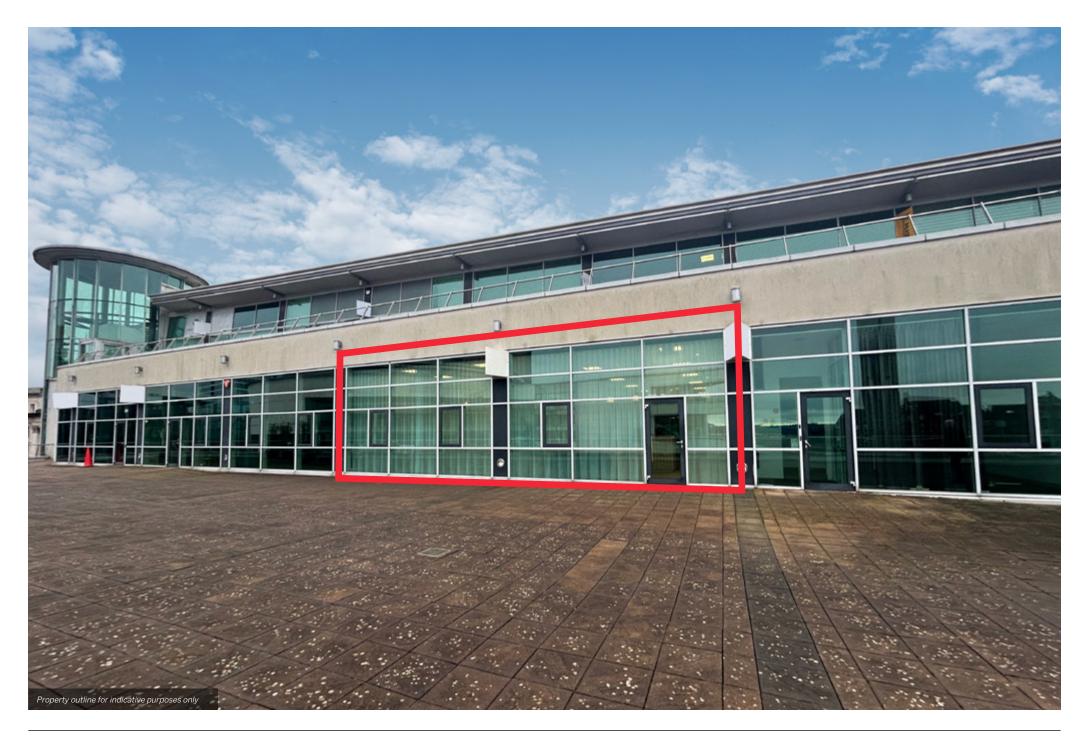

#### LOCATION

The subject property occupies a prominent waterfront location in the heart of Belfast's central business district and is located opposite Belfast's Law Courts.

The Lanyon area was initially regenerated by the Laganside Corporation in the early 1990s and has witnessed ongoing development in recent years with the construction of three major office schemes, Lanyon Plaza, Riverside Tower and The Soloist, situated at Lanyon Place.

#### The Building – 1 Lanyon Quay

1 Lanyon Quay is a modern, mixed use development overlooking Oxford Street and the River Lagan. The scheme comprises c. 80,000 sqft of mixed use space with approximately 60 basement car park spaces.