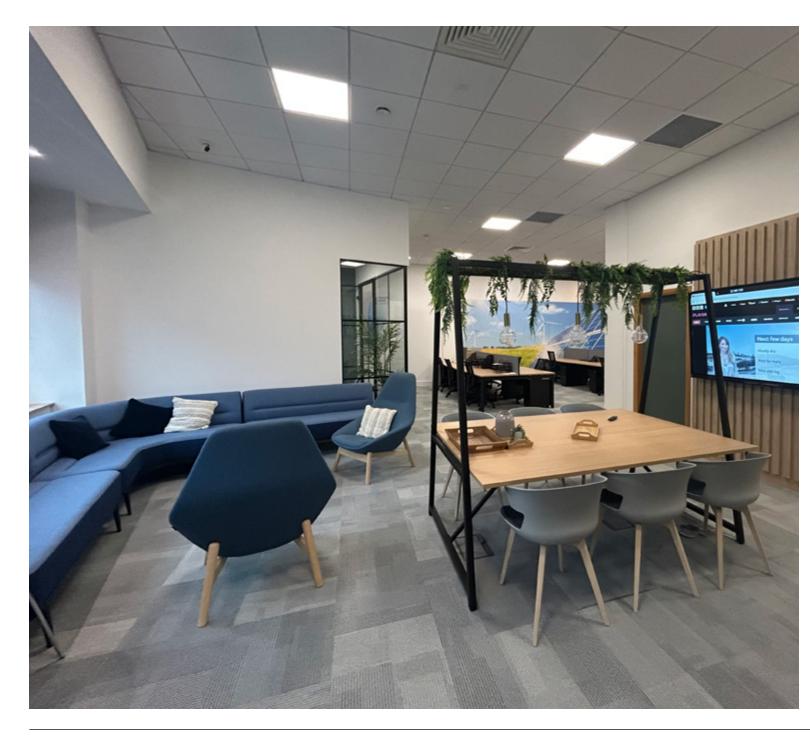

#### DESCRIPTION

Arranged at first floor, the suite comprises a fully furnished, modern Grade A office, ready for immediate occupation. The suite was completely refurbished and fitted out in 2024 and is in pristine condition.

The suite benefits from a reception area, open plan office space with 21 workstations and the potential to add a further 6 work stations, boardroom, three private offices, kitchen/breakout area and showers.

The accommodation is fitted to include:

- Carpeted flooring
- Plaster painted walls New CCTV monitoring system
- Suspended ceiling New air conditioning system
- LED lighting
- Fitted kitchen
- Shower
- Fully furnished
- Full fibre broadband