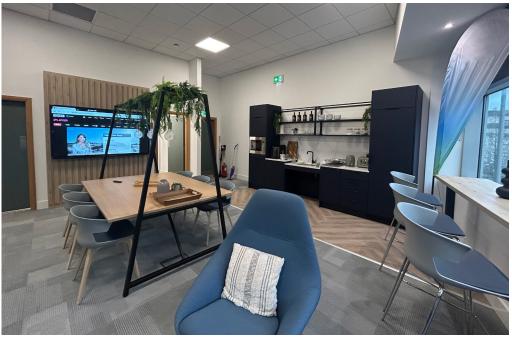

#### DESCRIPTION

Arranged at first floor, the suite comprises a fully furnished, modern Grade A office, ready for immediate occupation. The suite was completely refurbished and fitted out in 2024 and is in pristine condition.

The suite benefits from a reception area, open plan office space with 21 workstations and the potential to add a further 6 work stations, boardroom, three private offices, kitchen/breakout area and showers.

The accommodation is fitted to include:

- Carpeted flooring
- Plaster painted walls New CCTV monitoring system
- Suspended ceiling New air conditioning system
- LED lighting
- Fitted kitchen
- Shower
- Fully furnished
- Full fibre broadband