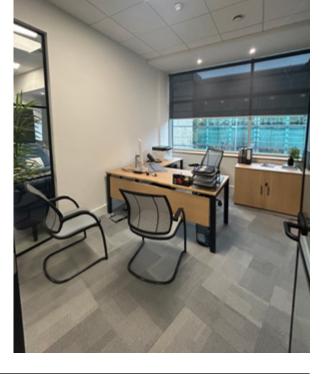

#### DESCRIPTION

Arranged at first floor, the suite comprises a fully furnished, modern Grade A office, ready for immediate occupation. The suite was completely refurbished and fitted out in 2024 and is in pristine condition.

The suite benefits from a reception area, open plan office space with 21 workstations and the potential to add a further 6 work stations, boardroom, three private offices, kitchen/breakout area and showers.

The accommodation is fitted to include:

- Carpeted flooring
- Plaster painted walls New CCTV monitoring system
- Suspended ceiling New air conditioning system
- LED lighting
- Fitted kitchen
- Shower
- Fully furnished
- Full fibre broadband