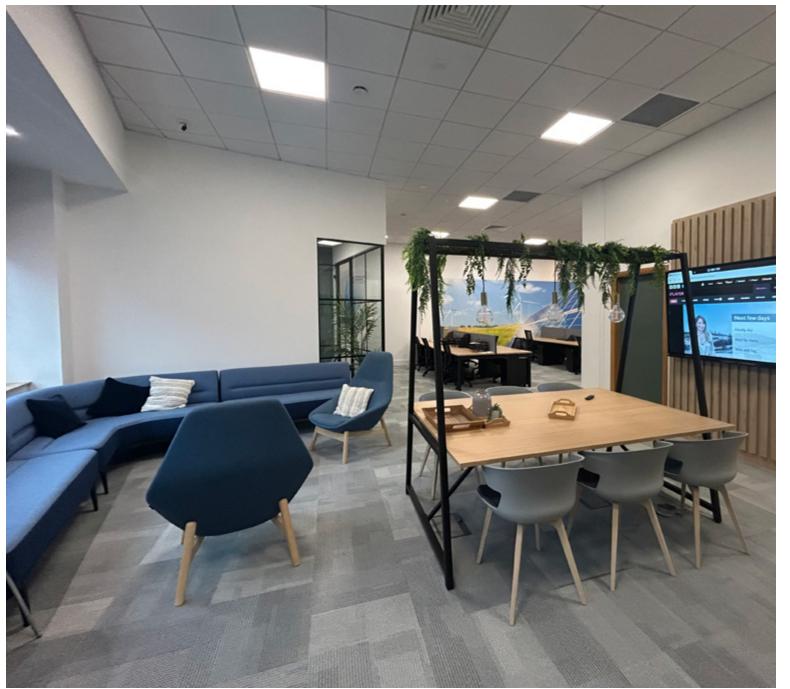

The suite benefits from a reception area, open plan office space with 21 workstations and the potential to add a further 6 work stations, boardroom, three private offices, kitchen/breakout area and showers.

The accommodation is fitted to include:

- Carpeted flooring
- Plaster painted walls
- Suspended ceiling
- LED lighting
- Fitted kitchen
- Shower
- · Fully furnished

- New AV system with 3 screens
- New CCTV monitoring system
- New air conditioning system
- · Full fibre broadband
- VOIP phone system