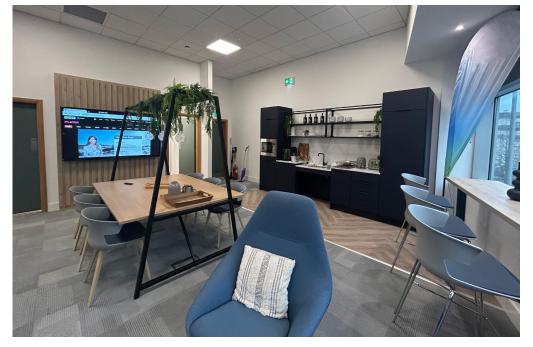

The suite benefits from a reception area, open plan office space with 21 workstations and the potential to add a further 6 work stations, boardroom, three private offices, kitchen/breakout area and showers.

The accommodation is fitted to include:

- Carpeted flooring
- Plaster painted walls
- Suspended ceiling
- LED lighting
- Fitted kitchen
- Shower
- · Fully furnished

- New AV system with 3 screens
- New CCTV monitoring system
- New air conditioning system
- · Full fibre broadband
- VOIP phone system