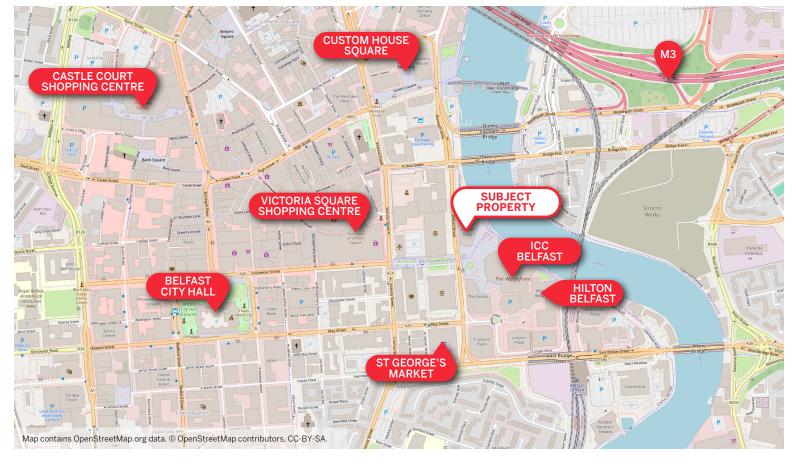

### LOCATION

The subject property occupies a prominent waterfront location in the heart of Belfast's central business district and is located opposite Belfast's Law Courts.

The Lanyon area was initially regenerated by the Laganside Corporation in the early 1990s and has witnessed ongoing development in recent years with the construction of three major office schemes, Lanyon Plaza, Riverside Tower and The Soloist, situated at Lanyon Place.

Neighbouring occupiers include KPMG, Pinsent Masons, Brewin Dolphin, British Telecom and Datactics.

### **LOCATION**