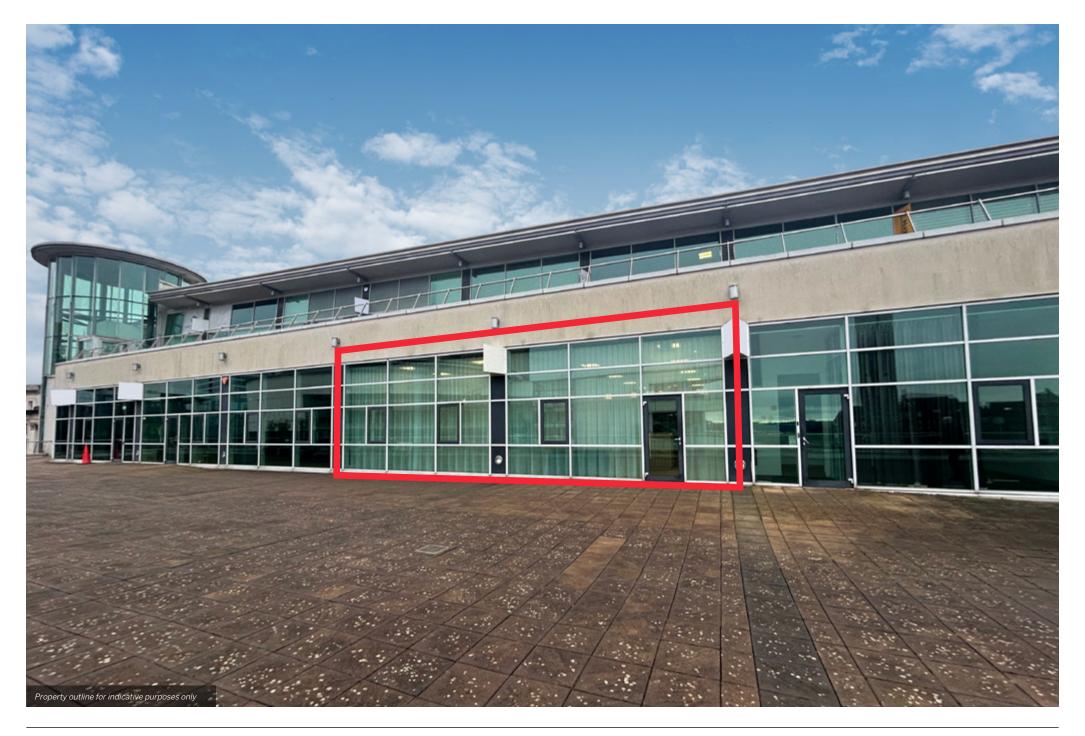

### LOCATION

The subject property occupies a prominent waterfront location in the heart of Belfast's central business district and is located opposite Belfast's Law Courts.

The Lanyon area was initially regenerated by the Laganside Corporation in the early 1990s and has witnessed ongoing development in recent years with the construction of three major office schemes, Lanyon Plaza, Riverside Tower and The Soloist, situated at Lanyon Place.

## The Building - 1 Lanyon Quay

1 Lanyon Quay is a modern, mixed use development overlooking Oxford Street and the River Lagan. The scheme comprises c. 80,000 sqft of mixed use space with approximately 60 basement car park spaces.