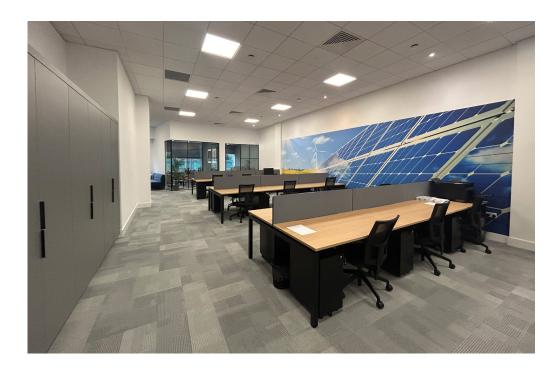

### DESCRIPTION

Arranged at first floor, the suite comprises a fully furnished, modern Grade A office, ready for immediate occupation. The suite was completely refurbished and fitted out in 2024 and is in pristine condition.

The suite benefits from a reception area, open plan office space with 21 workstations and the potential to add a further 6 work stations, boardroom, three private offices, kitchen/breakout area and showers.

The accommodation is fitted to include:

- Carpeted flooring
- Plaster painted walls
- Suspended ceiling
- LED lighting
- Fitted kitchen
- Shower
- · Fully furnished

- New AV system with 3 screens
- New CCTV monitoring system
- New air conditioning system
- · Full fibre broadband
- VOIP phone system