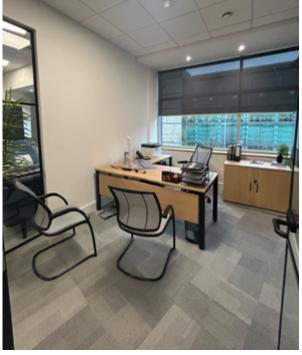

The suite benefits from a reception area, open plan office space with 21 workstations and the potential to add a further 6 work stations, boardroom, three private offices, kitchen/breakout area and showers.