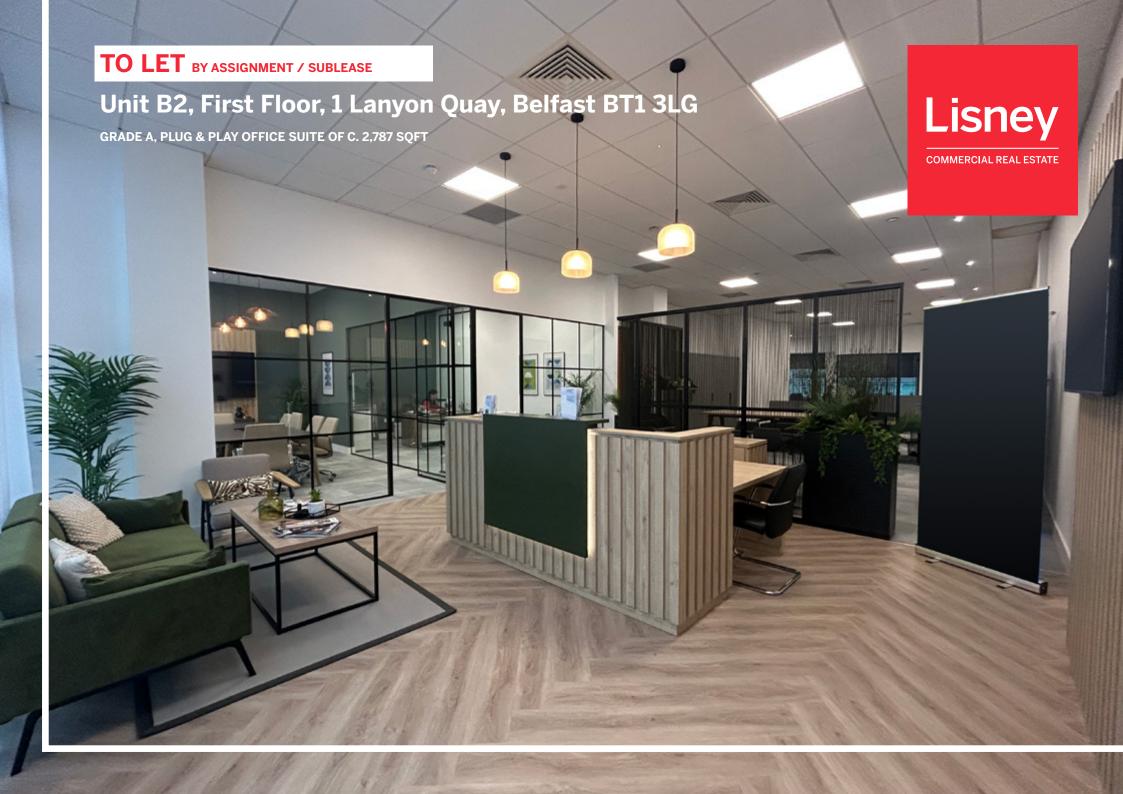

# **FEATURES**

Prominent city centre location close to Law Courts, Waterfront Hall and Victoria Square Shopping Centre

Fully furnished and ready for immediate occupation

Open plan accommodation with 3 private offices, boardroom, kitchen and shower room

### DESCRIPTION

Arranged at first floor, the suite comprises a fully furnished, modern Grade A office, ready for immediate occupation. The suite was completely refurbished and fitted out in 2024 and is in pristine condition.

The suite benefits from a reception area, open plan office space with 21 workstations and the potential to add a further 6 work stations, boardroom, three private offices, kitchen/breakout area and showers.

The accommodation is fitted to include:

- Carpeted flooring
- Plaster painted walls
- Suspended ceiling
- LED lighting
- Fitted kitchen
- Shower
- · Fully furnished

- New AV system with 3 screens
- New CCTV monitoring system
- New air conditioning system
- · Full fibre broadband
- VOIP phone system