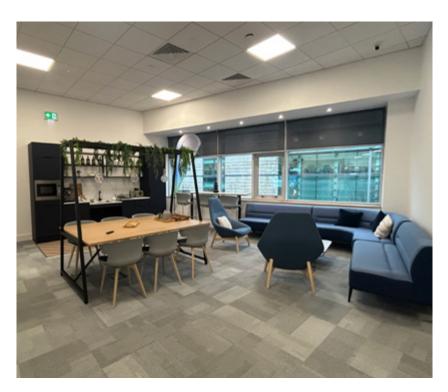

The suite benefits from a reception area, open plan office space with 21 workstations and the potential to add a further 6 work stations, boardroom, three private offices, kitchen/breakout area and showers.

The accommodation is fitted to include:

- Carpeted flooring
- Plaster painted walls
- Suspended ceiling
- LED lighting
- Fitted kitchen
- Shower
- · Fully furnished

- New AV system with 3 screens
- New CCTV monitoring system
- New air conditioning system
- · Full fibre broadband
- VOIP phone system