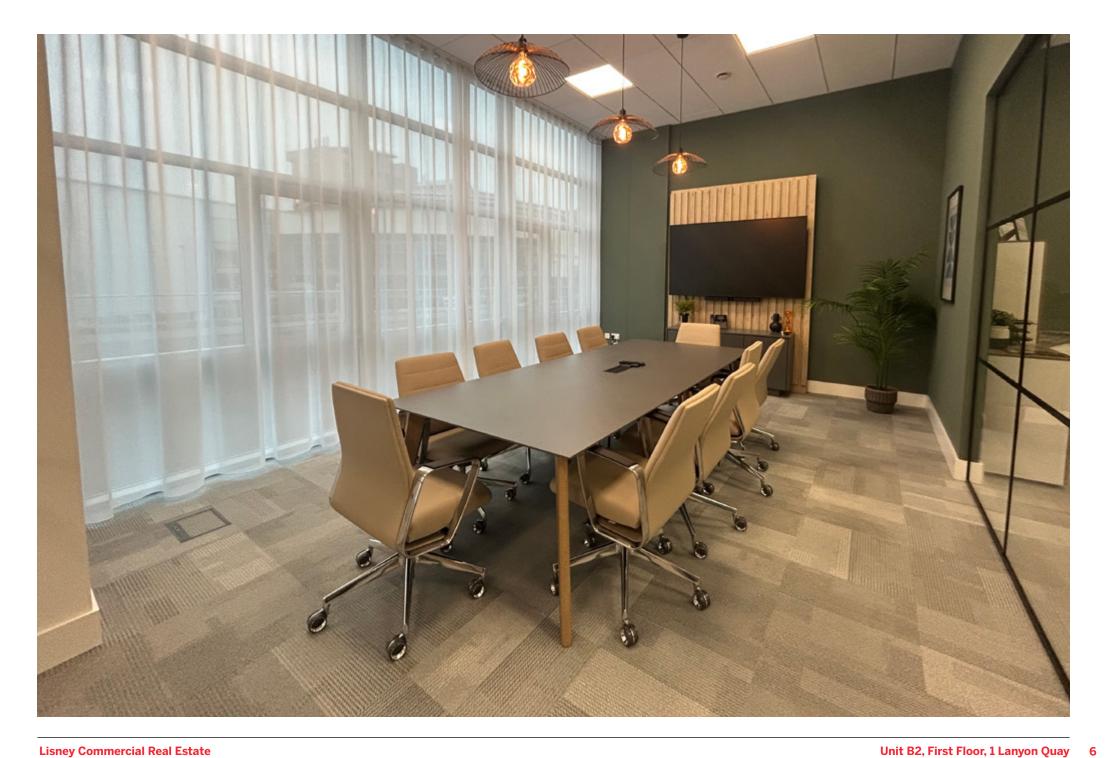

### DESCRIPTION

Arranged at first floor, the suite comprises a fully furnished, modern Grade A office, ready for immediate occupation. The suite was completely refurbished and fitted out in 2024 and is in pristine condition.

The suite benefits from a reception area, open plan office space with 21 workstations and the potential to add a further 6 work stations, boardroom, three private offices, kitchen/breakout area and showers.

The accommodation is fitted to include:

- Carpeted flooring
- Plaster painted walls
- Suspended ceiling
- LED lighting
- Fitted kitchen
- Shower
- · Fully furnished

- New AV system with 3 screens
- New CCTV monitoring system
- New air conditioning system
- · Full fibre broadband
- VOIP phone system