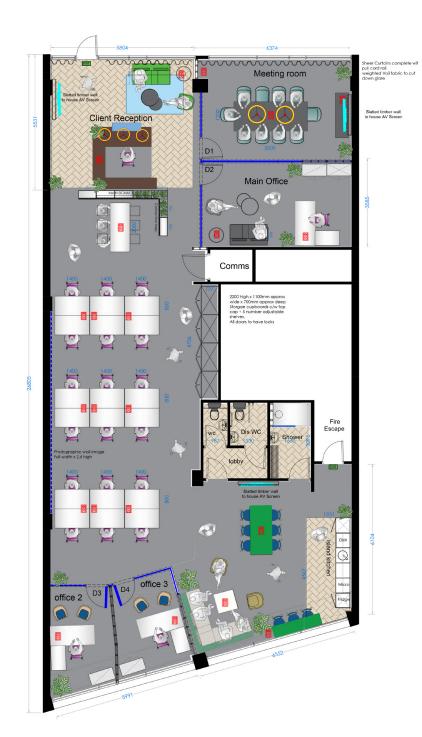

# **FEATURES**

Prominent city centre location close to Law Courts, Waterfront Hall and Victoria Square Shopping Centre

Fully furnished and ready for immediate occupation

Open plan accommodation with 3 private offices, boardroom, kitchen and shower room

Located in waterside development with multi-storey parking nearby

Floor area — 2787 sqft

The suite benefits from a reception area, open plan office space with 21 workstations and the potential to add a further 6 work stations, boardroom, three private offices, kitchen/breakout area and showers.

### **ACCOMMODATION**

From measurements taken on site, we understand the Net Internal Area of the suite is approximately 2,787 sqft (258.95 sqm).