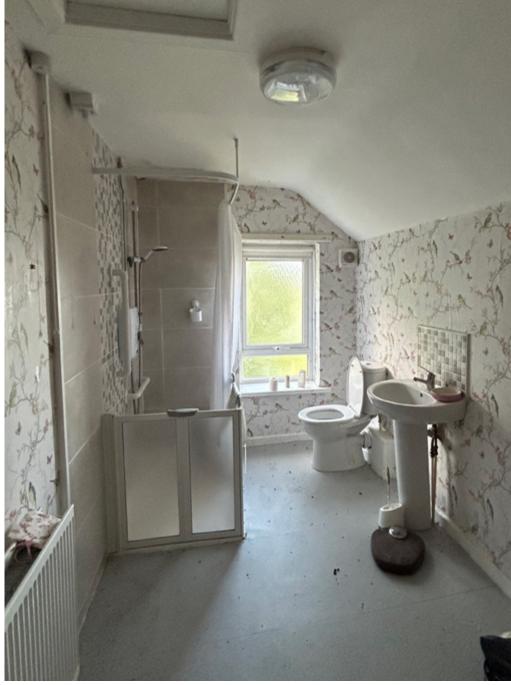

Externally, the property fronts onto Bensons Road, is hedged along the boundary and is accessed via a gated entrance leading into a driveway at the front of the house.

Internally, the property consists of a small entrance hall, living room, kitchen, dining room and a bathroom at ground floor level, with 2 no. bedrooms at first floor level.

#### ACCOMMODATION

From measurements taken on site, the approximate areas are as below:

| Room         | Dimensions  | sqm   | sqft |
|--------------|-------------|-------|------|
| Ground       |             |       |      |
| Hall         | 5.47 x 1.66 | 9.08  | 98   |
| Living Room  | 3.49 x 4.59 | 16.02 | 172  |
| Kitchen      | 3.83 x 2.97 | 11.38 | 122  |
| Utility Room | 2.84 x 1.46 | 4.15  | 45   |
| First        |             |       |      |
| Bedroom 1    | 2.97 x 3.82 | 11.35 | 122  |
| Bedroom 2    | 4.73 x 2.50 | 11.83 | 127  |
| Bathroom     | 1.94 x 3.76 | 7.3   | 79   |
| Total        |             | 71.11 | 765  |