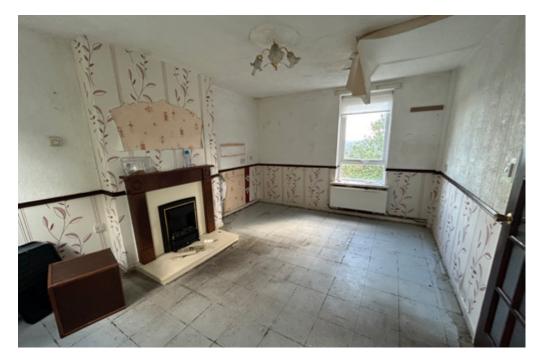

#### DESCRIPTION

The subject property comprises a two storey, two bedroom detached house at the junction of Bensons Road and White Mountain Road.

The property is located on a total plot of circa 0.3 acres. We understand the house was formerly a labourers cottage.

Externally, the property fronts onto Bensons Road, is hedged along the boundary and is accessed via a gated entrance leading into a driveway at the front of the house.

Internally, the property consists of a small entrance hall, living room, kitchen, dining room and a bathroom at ground floor level, with 2 no. bedrooms at first floor level.

We understand there is a basement level, however this is not accessible.

The property has not been occupied for a few years and requires some refurbishment.