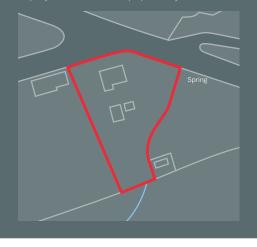

#### Plot of circa 0.3 ac

#### Property requires refurbishment

Property outlines for indicative purposes only

#### DESCRIPTION

The subject property comprises a two storey, two bedroom detached house at the junction of Bensons Road and White Mountain Road.

The property is located on a total plot of circa 0.3 acres. We understand the house was formerly a labourers cottage.

There are also a couple of small outbuildings to the rear of the house. The plot size is circa 0.26 acres.