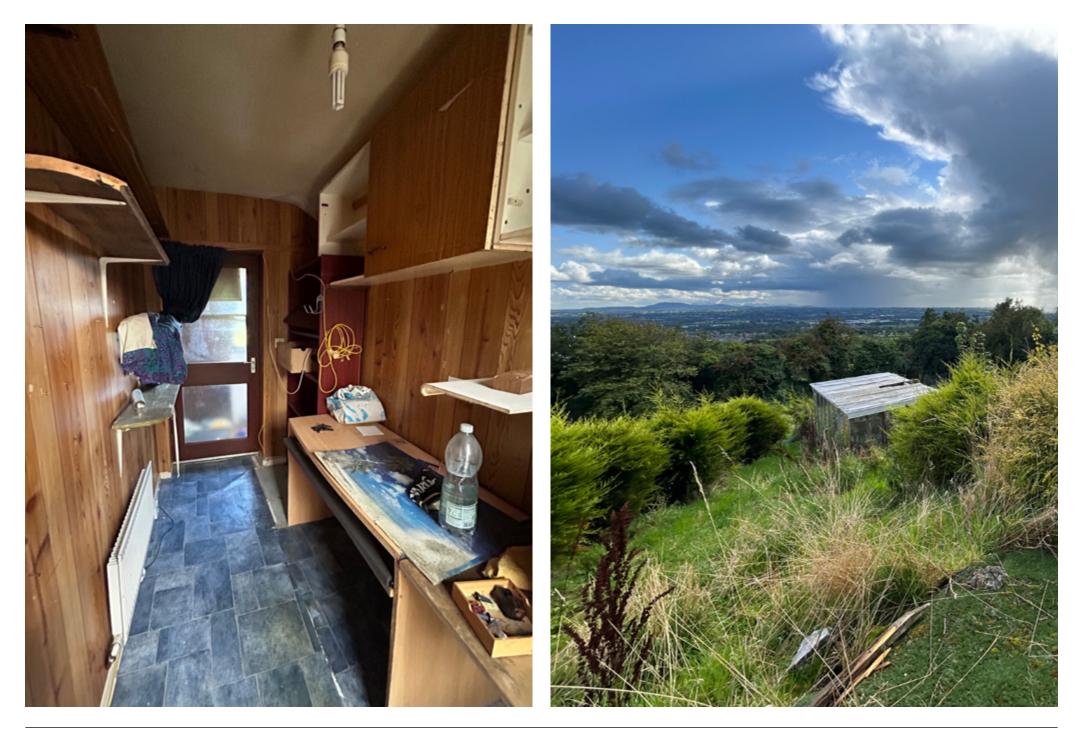

The dwelling benefits from spectacular views across Lisburn and the surrounding countryside, with views of the Mournes in the far distance.

There are also a couple of small outbuildings to the rear of the house. The plot size is circa 0.26 acres.