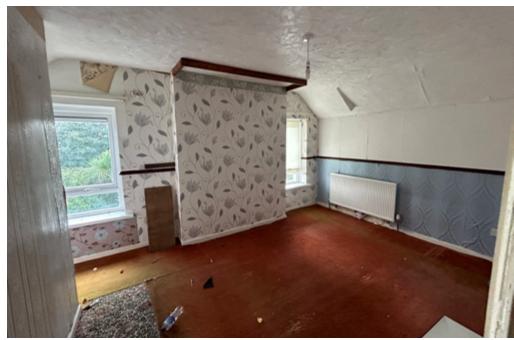

Externally, the property fronts onto Bensons Road, is hedged along the boundary and is accessed via a gated entrance leading into a driveway at the front of the house.

Internally, the property consists of a small entrance hall, living room, kitchen, dining room and a bathroom at ground floor level, with 2 no. bedrooms at first floor level.

#### ACCOMMODATION

From measurements taken on site, the approximate areas are as below:

| Room         | Dimensions  | sqm   | sqft |
|--------------|-------------|-------|------|
| Ground       |             |       |      |
| Hall         | 5.47 x 1.66 | 9.08  | 98   |
| Living Room  | 3.49 x 4.59 | 16.02 | 172  |
| Kitchen      | 3.83 x 2.97 | 11.38 | 122  |
| Utility Room | 2.84 x 1.46 | 4.15  | 45   |
| First        |             |       |      |
| Bedroom 1    | 2.97 x 3.82 | 11.35 | 122  |
| Bedroom 2    | 4.73 x 2.50 | 11.83 | 127  |
| Bathroom     | 1.94 x 3.76 | 7.3   | 79   |
| Total        |             | 71.11 | 765  |