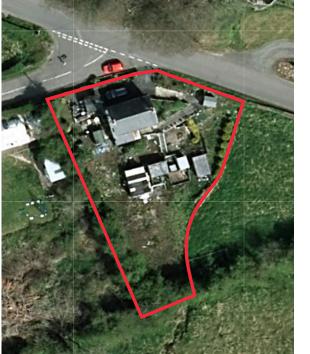

#### Plot of circa 0.3 ac

#### Property requires refurbishment

Property outlines for indicative purposes only

#### DESCRIPTION

The subject property comprises a two storey, two bedroom detached house at the junction of Bensons Road and White Mountain Road.

The property is located on a total plot of circa 0.3 acres. We understand the house was formerly a labourers cottage.

There are also a couple of small outbuildings to the rear of the house. The plot size is circa 0.26 acres.