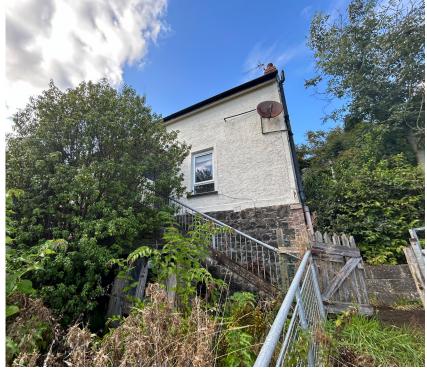

The dwelling benefits from spectacular views across Lisburn and the surrounding countryside, with views of the Mournes in the far distance.

#### DESCRIPTION

The subject property comprises a two storey, two bedroom detached house at the junction of Bensons Road and White Mountain Road.

The property is located on a total plot of circa 0.3 acres. We understand the house was formerly a labourers cottage.

Externally, the property fronts onto Bensons Road, is hedged along the boundary and is accessed via a gated entrance leading into a driveway at the front of the house.

Internally, the property consists of a small entrance hall, living room, kitchen, dining room and a bathroom at ground floor level, with 2 no. bedrooms at first floor level.

We understand there is a basement level, however this is not accessible.

The property has not been occupied for a few years and requires some refurbishment.