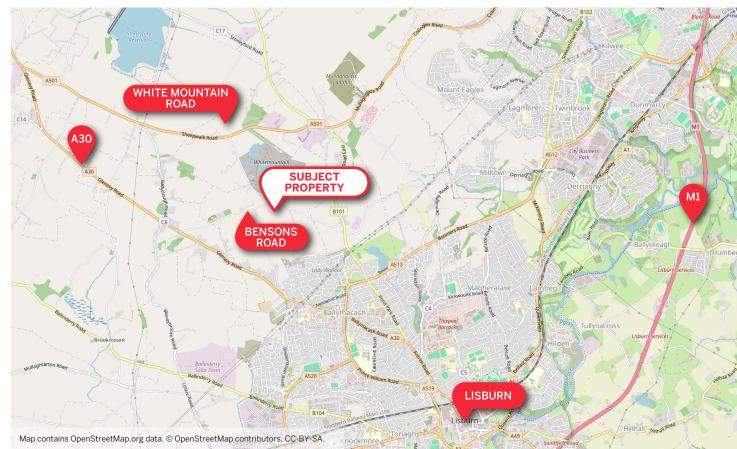

#### LOCATION

The subject property is located circa 3.2 miles from Lisburn City Centre, 9.5 miles from Belfast and 19 miles from Craigavon. Bensons Road is a quiet, single carriageway road accessed off the busier White Mountain Road.

The property is located in the countryside, north west of the City, surrounded by the following uses:

- North: Whitemountain Quarry
- East: Agricultural land and individual dwellings
- South: Agricultural land
- West: Agricultural land and individual dwellings