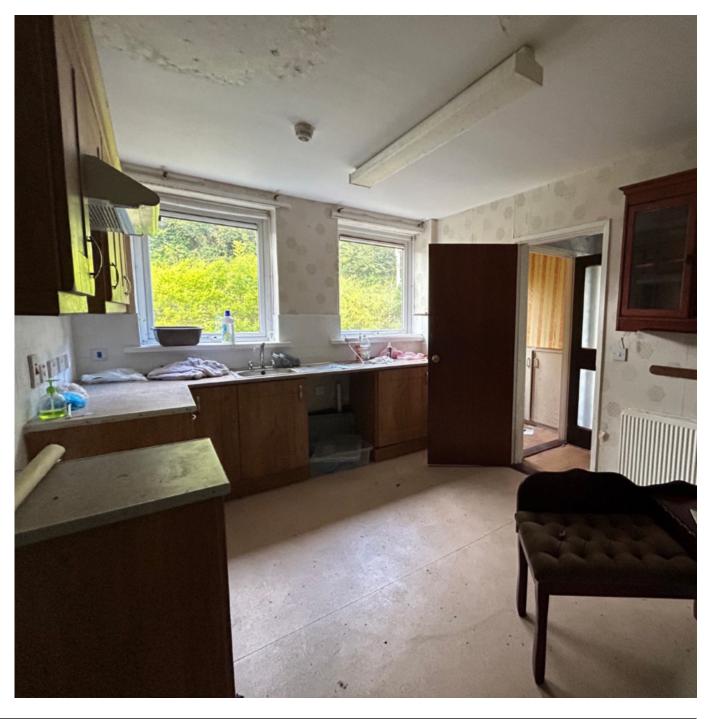

Externally, the property fronts onto Bensons Road, is hedged along the boundary and is accessed via a gated entrance leading into a driveway at the front of the house.

Internally, the property consists of a small entrance hall, living room, kitchen, dining room and a bathroom at ground floor level, with 2 no. bedrooms at first floor level.

We understand there is a basement level, however this is not accessible.

The property has not been occupied for a few years and requires some refurbishment.

#### ACCOMMODATION

From measurements taken on site, the approximate areas are as below:

| Room         | Dimensions  | sqm   | sqft |
|--------------|-------------|-------|------|
| Ground       |             |       |      |
| Hall         | 5.47 x 1.66 | 9.08  | 98   |
| Living Room  | 3.49 x 4.59 | 16.02 | 172  |
| Kitchen      | 3.83 x 2.97 | 11.38 | 122  |
| Utility Room | 2.84 x 1.46 | 4.15  | 45   |
| First        |             |       |      |
| Bedroom 1    | 2.97 x 3.82 | 11.35 | 122  |
| Bedroom 2    | 4.73 x 2.50 | 11.83 | 127  |
| Bathroom     | 1.94 x 3.76 | 7.3   | 79   |
| Total        |             | 71.11 | 765  |