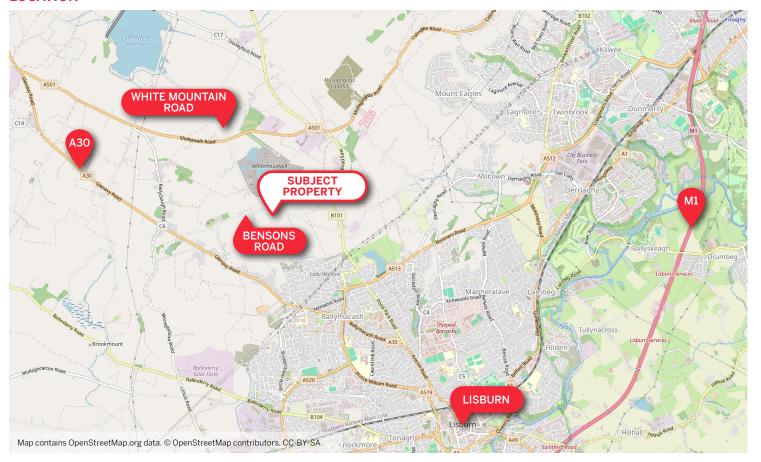

#### **LOCATION**

# **FEATURES**

Triangular shaped plot of circa 0.27 acres

Elevated site with exceptional views stretching to the Mournes

Quiet rural location

Just 3 miles from Lisburn City Centre

The subject land is located circa 3.2 miles from Lisburn City Centre, 9.5 miles from Belfast and 19 miles from Craigavon.

The land is located on the White Mountain Road and access will be directly off this road (subject to obtaining all necessary planning consents).

The land benefits from spectacular views across Lisburn and the surrounding countryside, with views of the Mournes in the far distance.