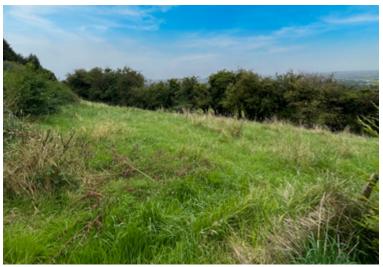

# **FEATURES**

Triangular shaped plot of circa 0.27 acres

Elevated site with exceptional views stretching to the Mournes

Quiet rural location

Just 3 miles from Lisburn City Centre

The subject land is located circa 3.2 miles from Lisburn City Centre, 9.5 miles from Belfast and 19 miles from Craigavon.

## **DESCRIPTION**

The subject land comprises a greenfield plot of circa 0.27 acres.

The plot is triangular shaped and slopes downwards from the White Mountain Road to the rear boundary.

The subject land is adjacent to 1 Bensons Road, a two storey dwelling requiring refurbishment, also being sold by Lisney. Taken together, both assets represent a fantastic refurb/development project.