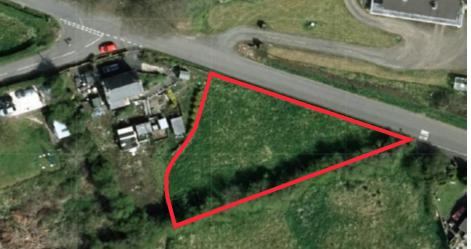

Property outline for indicative purposes only

## **DESCRIPTION**

The subject land comprises a greenfield plot of circa 0.27 acres.

The plot is triangular shaped and slopes downwards from the White Mountain Road to the rear boundary.

The subject land is adjacent to 1 Bensons Road, a two storey dwelling requiring refurbishment, also being sold by Lisney. Taken together, both assets represent a fantastic refurb/development project.

#### **ACCOMMODATION**

From measurements taken on Spatial NI, we understand the land extends to circa 0.27 acres.