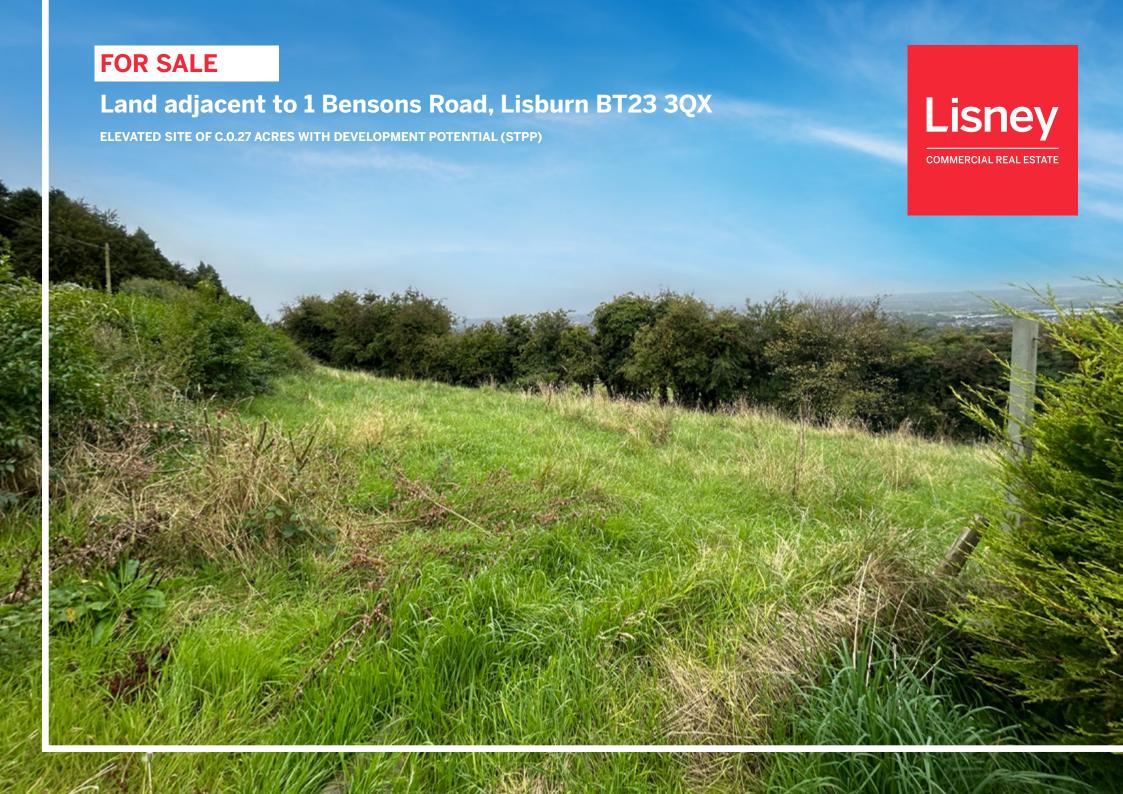

# **FEATURES**

Triangular shaped plot of circa 0.27 acres

Elevated site with exceptional views stretching to the Mournes

Quiet rural location

Just 3 miles from Lisburn City Centre

The subject land is located circa 3.2 miles from Lisburn City Centre, 9.5 miles from Belfast and 19 miles from Craigavon.

The land is located on the White Mountain Road and access will be directly off this road (subject to obtaining all necessary planning consents).

The land benefits from spectacular views across Lisburn and the surrounding countryside, with views of the Mournes in the far distance.

## **DESCRIPTION**

The subject land comprises a greenfield plot of circa 0.27 acres.

The plot is triangular shaped and slopes downwards from the White Mountain Road to the rear boundary.

The subject land is adjacent to 1 Bensons Road, a two storey dwelling requiring refurbishment, also being sold by Lisney. Taken together, both assets represent a fantastic refurb/development project.