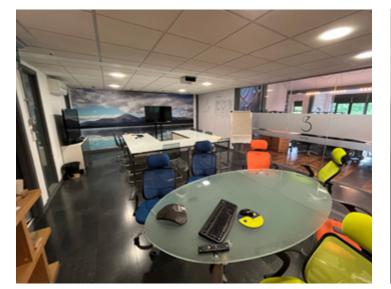

### DESCRIPTION

The subject provides a fully furnished office suite arranged over ground, first and mezzanine levels which is ready for immediate occupation.

The suites provide a range of private offices, open plan office space, reception, meeting rooms, kitchen and WCs.

The offices are finished to a good standard to include:

- Carpeted / laminate flooring throughout
- Recessed lighting
- Plastered and painted walls
- 2no FTTC fibre circuits provided via different data exchanges for resiliency and failover
- Hard wired AutoTank International 3-phase diesel back-up generator with output of 66kVA /48 kW via a Perkins 1103A-33TG2 diesel engine providing automatic full redundancy and failover