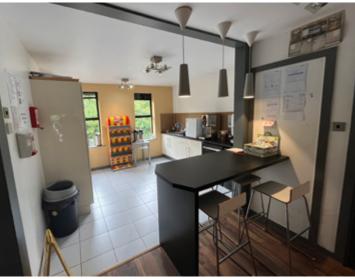

### DESCRIPTION

The subject provides a fully furnished office suite arranged over ground, first and mezzanine levels which is ready for immediate occupation.

The suites provide a range of private offices, open plan office space, reception, meeting rooms, kitchen and WCs.

The offices are finished to a good standard to include:

- Carpeted / laminate flooring throughout
- Recessed lighting
- Plastered and painted walls
- 2no FTTC fibre circuits provided via different data exchanges for resiliency and failover
- Hard wired AutoTank International 3-phase diesel back-up generator with output of 66kVA /48 kW via a Perkins 1103A-33TG2 diesel engine providing automatic full redundancy and failover