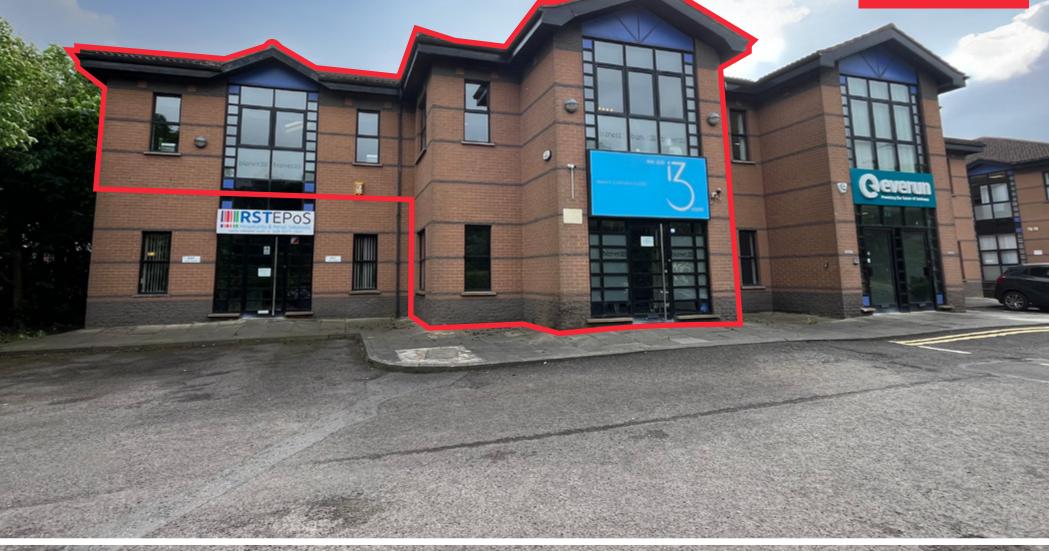

## 39 Dargan Road, Belfast BT3 9JU

FULLY FURNISHED OFFICE SUITE OF 4,444 SQFT

32

## FEATURES

Prominent office suite strategically located in close proximity to the M2 motorway via the Fortwilliam Roundabout

Fully fitted plug & play opportunity ready for immediate occupation

Extending to approximately 4,444 sqft

### LOCATION

The premises are situated in the Fortwilliam Business Park on Dargan Road, in the North Foreshore and Belfast Harbour area, benefitting from easy access to both the M1 and M2 motorway networks providing excellent transport links throughout the province.

The property is situated approximately 4.5 miles (7.25km) from Belfast City Centre. Other occupiers in the immediate vicinity include Dale Farm, Everun, Kuehne + Nagel, MacBlair and Screwfix.

The building benefits from excellent tenant amenities with Ashers Bakery, Greggs and the Portside Inn all in close proximity.