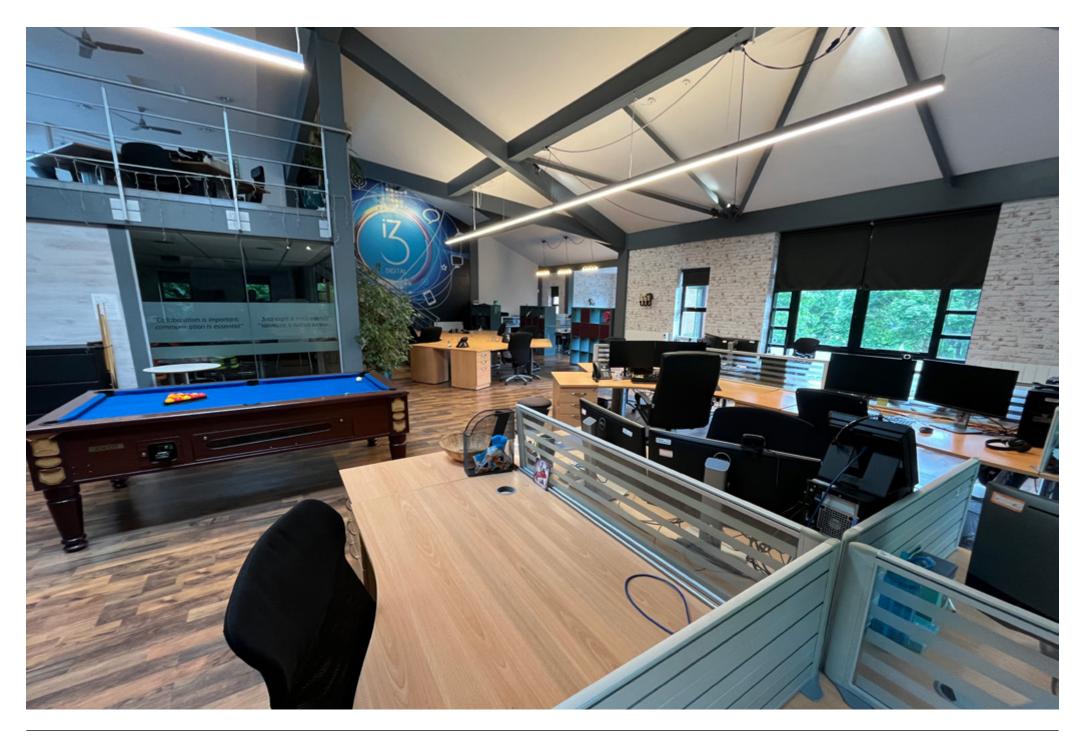

### DESCRIPTION

The subject provides a fully furnished office suite arranged over ground, first and mezzanine levels which is ready for immediate occupation.

The suites provide a range of private offices, open plan office space, reception, meeting rooms, kitchen and WCs.

The offices are finished to a good standard to include:

- Carpeted / laminate flooring throughout
- Recessed lighting
- Plastered and painted walls
- 2no FTTC fibre circuits provided via different data exchanges for resiliency and failover
- Hard wired AutoTank International 3-phase diesel back-up generator with output of 66kVA /48 kW via a Perkins 1103A-33TG2 diesel engine providing automatic full redundancy and failover