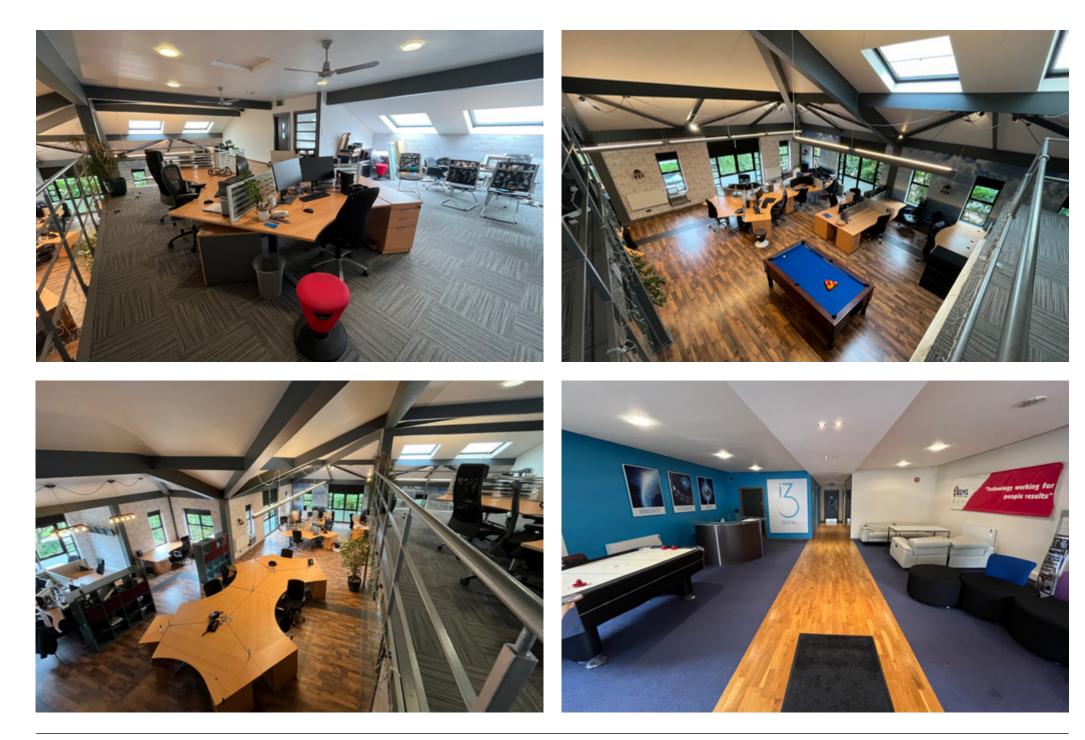

### DESCRIPTION

The subject provides a fully furnished office suite arranged over ground, first and mezzanine levels which is ready for immediate occupation.

The suites provide a range of private offices, open plan office space, reception, meeting rooms, kitchen and WCs.

The offices are finished to a good standard to include:

- Carpeted / laminate flooring throughout
- Recessed lighting
- Plastered and painted walls
- 2no FTTC fibre circuits provided via different data exchanges for resiliency and failover
- Hard wired AutoTank International 3-phase diesel back-up generator with output of 66kVA /48 kW via a Perkins 1103A-33TG2 diesel engine providing automatic full redundancy and failover

Dedicated climate-controlled server room with a secure entry system and steel plating.

There are 21 dedicated car parking spaces and an attractive staff patio area to the rear.

Given the quality of the fit-out and IT resilience, the suite may appeal to a wide range of occupiers, particularly those in the Fintech industry or in the tech industry as a whole.