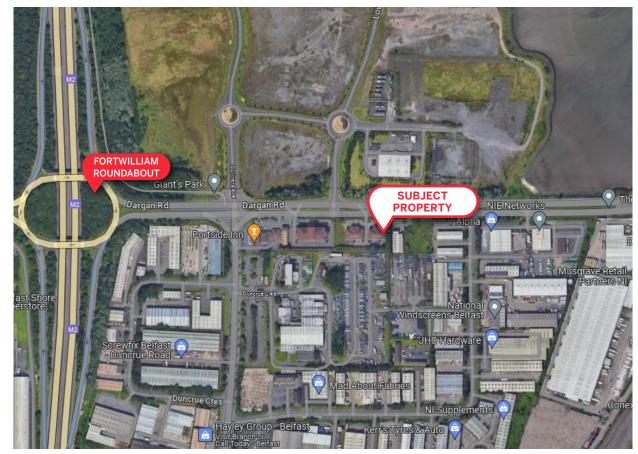

### LOCATION

The premises are situated in the Fortwilliam Business Park on Dargan Road, in the North Foreshore and Belfast Harbour area, benefitting from easy access to both the M1 and M2 motorway networks providing excellent transport links throughout the province.

The property is situated approximately 4.5 miles (7.25km) from Belfast City Centre. Other occupiers in the immediate vicinity include Dale Farm, Everun, Kuehne + Nagel, MacBlair and Screwfix.

The building benefits from excellent tenant amenities with Ashers Bakery, Greggs and the Portside Inn all in close proximity.