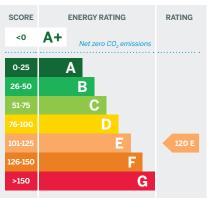

#### EPC

The property has an Energy Efficiency rating of E120. The full Certificate can be made available upon request.