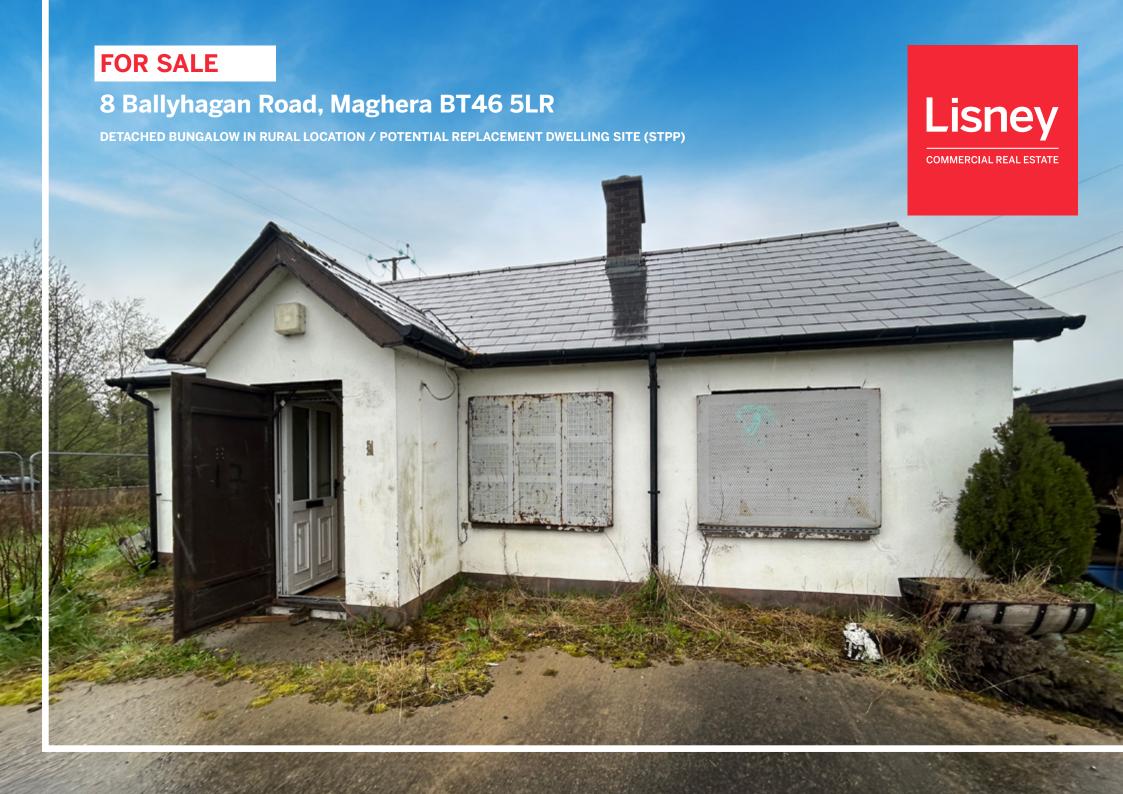

# **FEATURES**

Detached 2 bedroom bungalow requiring refurbishment

Total land of c. 1.1 acres

Potential for replacement dwelling (STPP)

Just 3 miles from Maghera & 8 miles from Magherafelt

Property outline for indicative purposes only

### **DESCRIPTION**

The subject property comprises a vacant 2-bedroom detached dwelling on land of circa 1.1 acres.

Internally the property consists of a porch, living room, kitchen, dining room, two bedrooms and a bathroom. The property has not been occupied recently and requires some refurbishment.

The property utilities comprise of oil heating and a septic tank.

Externally, gardens surround the property with a gated driveway off the Ballyhagan Road.

The majority of the land, c. 0.7ac, is to the south of the dwelling and comprises wooded land. The entire property is bound by a combination of wooden fencing, trees and hedging.