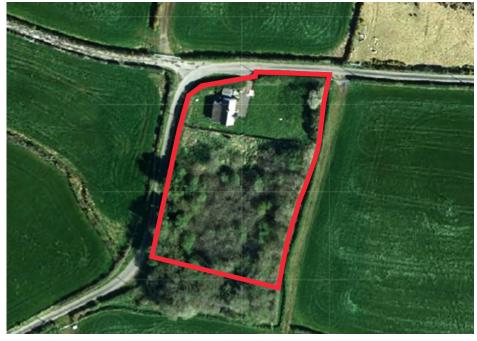

# **FEATURES**

Detached 2 bedroom bungalow requiring refurbishment

Total land of c. 1.1 acres

Potential for replacement dwelling (STPP)

Just 3 miles from Maghera & 8 miles from Magherafelt

Property outline for indicative purposes only

The property utilities comprise of oil heating and a septic tank.

Externally, gardens surround the property with a gated driveway off the Ballyhagan Road.

The majority of the land, c. 0.7ac, is to the south of the dwelling and comprises wooded land. The entire property is bound by a combination of wooden fencing, trees and hedging.

## **ACCOMMODATION**

From measurements taken on Spatial NI, we estimate that the approximate site area is c. 1.1 acres.

From measurements taken on site, the approximate area of the dwelling is as below: