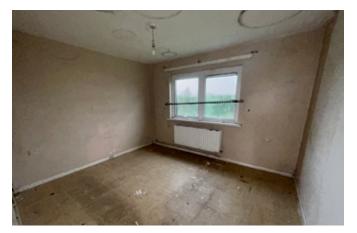

### **DESCRIPTION**

The subject property comprises a vacant 2-bedroom detached dwelling on land of circa 1.1 acres.

Internally the property consists of a porch, living room, kitchen, dining room, two bedrooms and a bathroom. The property has not been occupied recently and requires some refurbishment.

| Room        | sqm   | sqft  |
|-------------|-------|-------|
| Porch       | 1.37  | 14.83 |
| Living room | 13.41 | 144   |
| Kitchen     | 9.03  | 97    |
| Dining Room | 10.82 | 116   |
| Bedroom 1   | 11.58 | 125   |
| Bedroom 2   | 4.61  | 50    |
| Bathroom    | 5.01  | 54    |
| Total       | 55.83 | 601   |