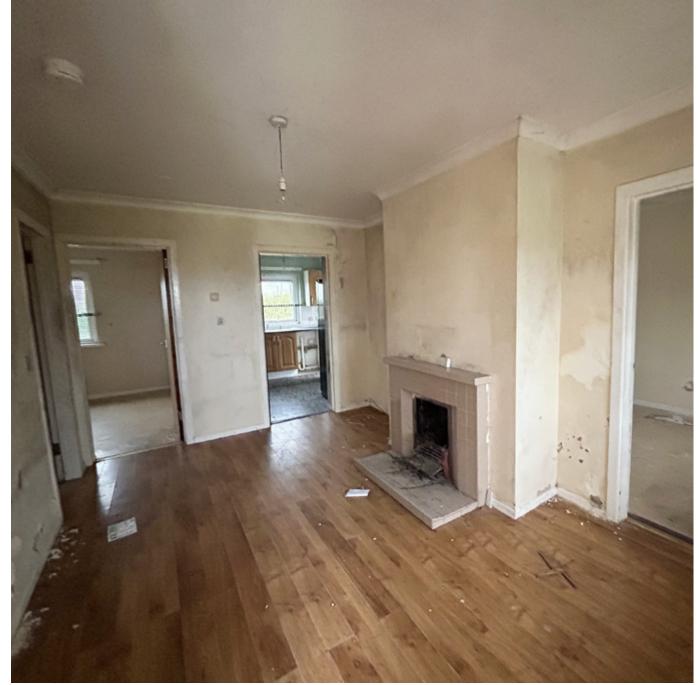

### **DESCRIPTION**

The subject property comprises a vacant 2-bedroom detached dwelling on land of circa 1.1 acres.

Internally the property consists of a porch, living room, kitchen, dining room, two bedrooms and a bathroom. The property has not been occupied recently and requires some refurbishment.

The property utilities comprise of oil heating and a septic tank.

Externally, gardens surround the property with a gated driveway off the Ballyhagan Road.

The majority of the land, c. 0.7ac, is to the south of the dwelling and comprises wooded land. The entire property is bound by a combination of wooden fencing, trees and hedging.