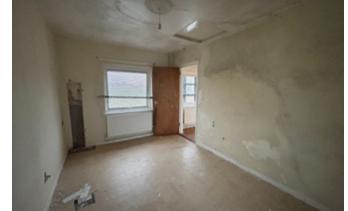

### **DESCRIPTION**

The subject property comprises a vacant 2-bedroom detached dwelling on land of circa 1.1 acres.

Internally the property consists of a porch, living room, kitchen, dining room, two bedrooms and a bathroom. The property has not been occupied recently and requires some refurbishment.

| Room        | sqm   | sqft  |
|-------------|-------|-------|
| Porch       | 1.37  | 14.83 |
| Living room | 13.41 | 144   |
| Kitchen     | 9.03  | 97    |
| Dining Room | 10.82 | 116   |
| Bedroom 1   | 11.58 | 125   |
| Bedroom 2   | 4.61  | 50    |
| Bathroom    | 5.01  | 54    |
| Total       | 55.83 | 601   |