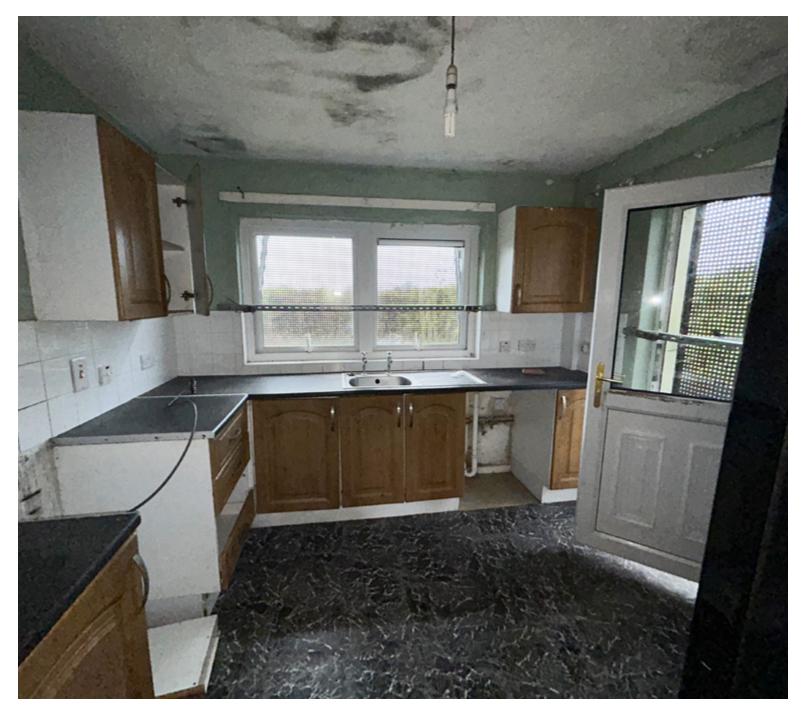

### **DESCRIPTION**

The subject property comprises a vacant 2-bedroom detached dwelling on land of circa 1.1 acres.

Internally the property consists of a porch, living room, kitchen, dining room, two bedrooms and a bathroom. The property has not been occupied recently and requires some refurbishment.