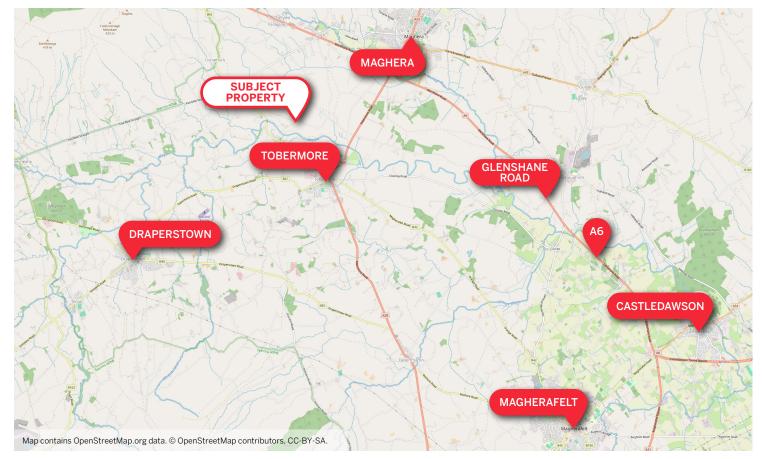

#### LOCATION

The subject property is located on the outskirts of Maghera, just 8 miles south west of the town centre. The property benefits from all the attractions of a rural location but just a 5 minute drive from local amenities.

The subject property is located 7.9 miles from Magherafelt, 24 miles from Coleraine and 41 miles from Belfast.

Ballyhagan Road is a quiet, single carriageway road upon which a number of houses and farms are located amongst agricultural land.