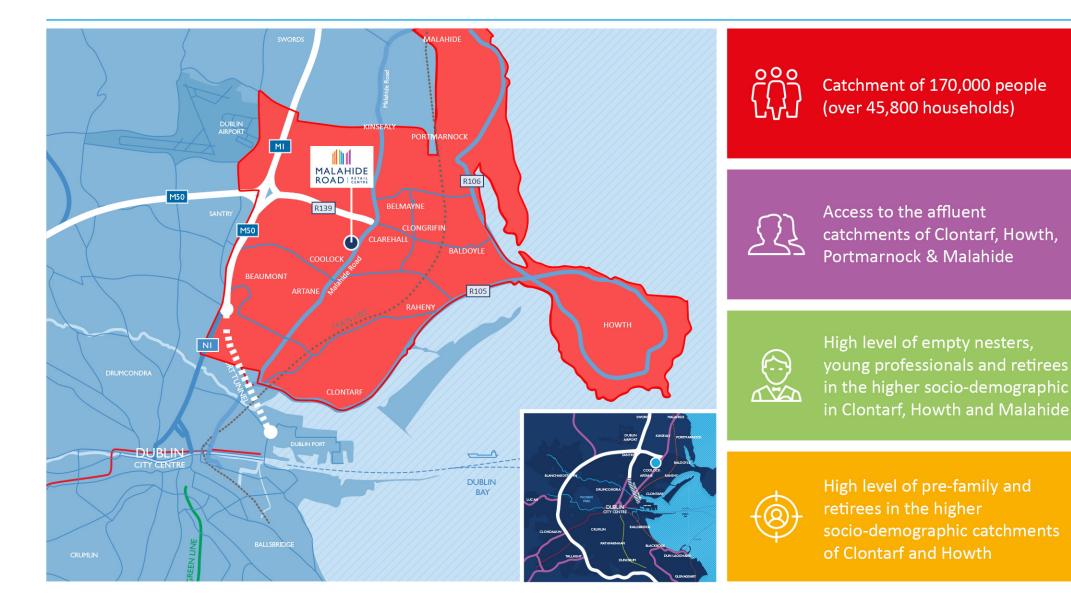

# MALAHIDE ROAD RETAIL CENTRE

HIGH PROFILE LEASING OPPORTUNITY

# CATCHMENT







# LOCATION

Prime Retail Centre located on the Malahide Road, 8km North of Dublin City Centre & 4km from M50.



# THE RETAIL CENTRE







## **RETAIL CENTRE OVERVIEW**









# THE OPPORTUNITY



# MALAHIDE ROAD | RETAIL CENTRE

### CONTACT



Tel: +353 1 6477900 www.bannon.ie

Hambleden House, 19/26 Pembroke Street Lower, Dublin 2, D02 WV96

**JAMES QUINLAN** +353 (0) | 647 7900 jquinlan@bannon.ie

PSRA: 001830-002130

#### **CIAN DUNNE**

+353 (0)1 647 7900 cdunne@bannon.ie PSRA: 001830-007119





St. Stephen's Green House, Earlsfort Terrace, Dublin 2, D02 PH42

### EMMA COFFEY

+353 (0) 1 638 2700 ecoffey@lisney.com PSRA: 001848-004542

### JENNIFER PRUNTY

+353 (0)1 638 2700 jprunty@lisney.com PSRA: 001848-006409



These particulars are issued by the agents on the understandi