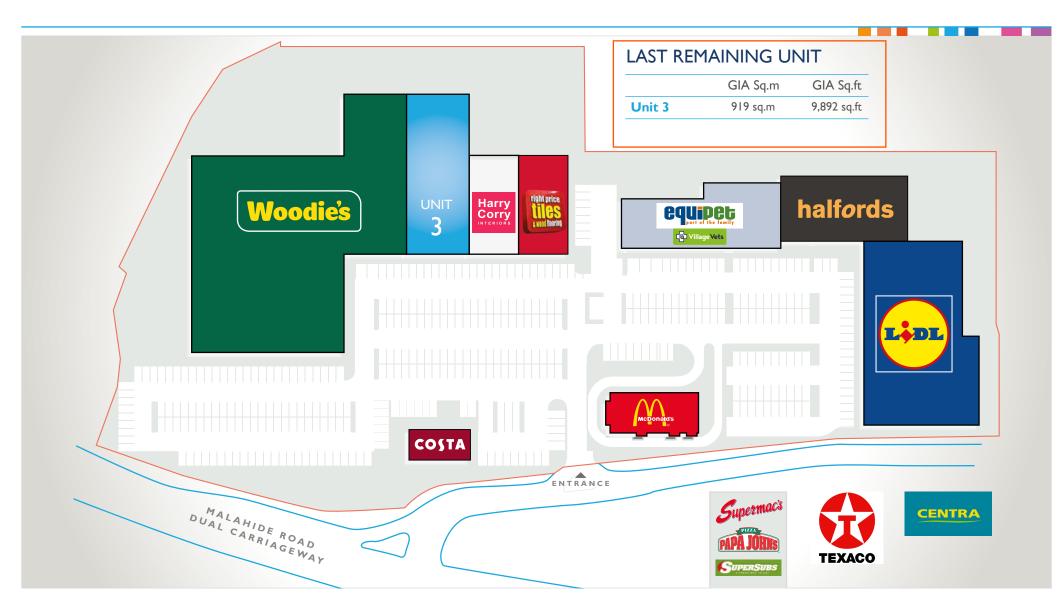

# MALAHIDE ROAD RETAIL CENTRE

HIGH PROFILE LEASING OPPORTUNITY

# CATCHMENT







# LOCATION

Prime Retail Centre located on the Malahide Road, 8km North of Dublin City Centre & 4km from M50.



# THE RETAIL CENTRE







## **RETAIL CENTRE OVERVIEW**









# THE OPPORTUNITY



# MALAHIDE ROAD | RETAIL CENTRE

### CONTACT



Tel: +353 1 6477900 www.bannon.ie

Hambleden House, 19/26 Pembroke Street Lower, Dublin 2, D02 WV96

**JAMES QUINLAN** +353 (0) | 647 7900 jquinlan@bannon.ie

PSRA: 001830-002130

#### **CIAN DUNNE**

+353 (0)1 647 7900 cdunne@bannon.ie PSRA: 001830-007119





St. Stephen's Green House, Earlsfort Terrace, Dublin 2, D02 PH42

### EMMA COFFEY

+353 (0) 1 638 2700 ecoffey@lisney.com PSRA: 001848-004542

### JENNIFER PRUNTY

+353 (0)1 638 2700 jprunty@lisney.com PSRA: 001848-006409



These particulars are issued by the agents on the understanding that any negotiations relating to the property are conducted through them. While every care is taken in preparing them, the agents, for themselves and for the vendor/lessor whose agents they are, giv