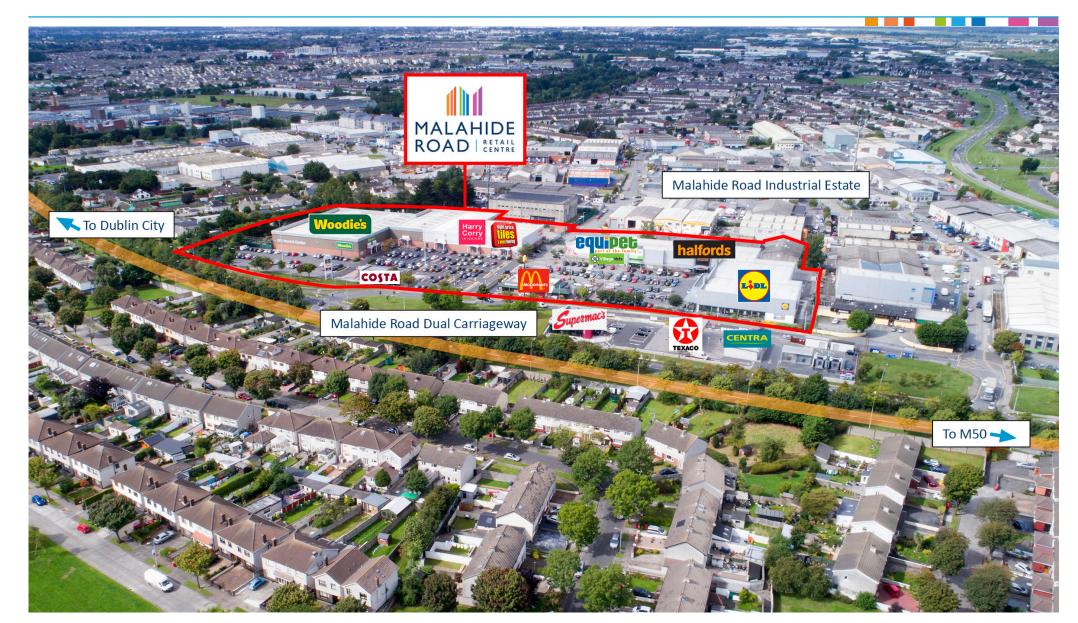

# LOCATION

Prime Retail Centre located on the Malahide Road, 8km North of Dublin City Centre & 4km from M50.

# THE RETAIL CENTRE

## **RETAIL CENTRE OVERVIEW**