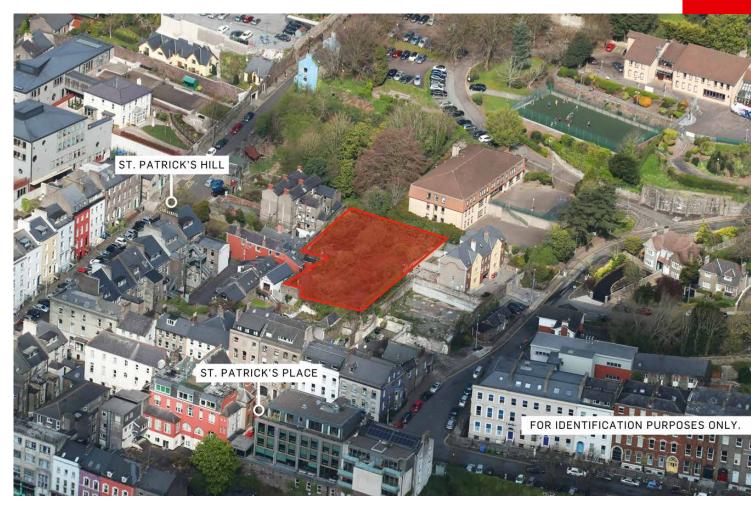

#### LOCATION

The property is situated at The Gables to the north of Cork city centre in a superb location just 200m from St Patrick Street. The Gables is situated on the east side of St Patricks Hill midway between its intersections with Patrick's Place and Olde Youghal Road. The surrounding area comprises principally education, office and administration users in multi storey period buildings with a number of schools in the vicinity to include Christian Brothers College, Soil Mhuire, Hewitt College and Bruce College.

#### DESCRIPTION

The property comprises a compact development site of approx. 0.30 acres (0.12 hectares). The site is laid out in two main tiers and is currently overgrown. Boundaries are defined by block walls on all sides. Access is by means of a right of way through a shared access road off St Patricks Hill to the west.