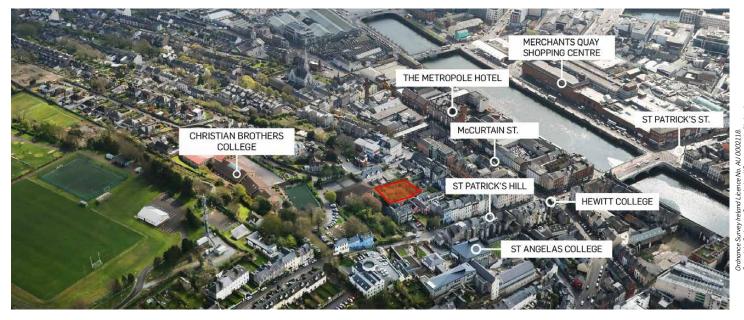

#### LOCATION

The property is situated at The Gables to the north of Cork city centre in a superb location just 200m from St Patrick Street. The Gables is situated on the east side of St Patricks Hill midway between its intersections with Patrick's Place and Olde Youghal Road. The surrounding area comprises principally education, office and administration users in multi storey period buildings with a number of schools in the vicinity to include Christian Brothers College, Soil Mhuire, Hewitt College and Bruce College.