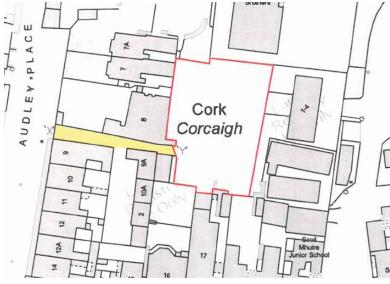

#### DESCRIPTION

The property comprises a compact development site of approx. 0.30 acres (0.12 hectares). The site is laid out in two main tiers and is currently overgrown. Boundaries are defined by block walls on all sides. Access is by means of a right of way through a shared access road off St Patricks Hill to the west.

#### **TOWN PLANNING/ZONING**

The subject property is situated within an area zoned 'Residential, Local Services and Institutional Uses' under the Cork City Development Plan 2015-2021. Its objective is 'to protect and provide for residential uses, local services, institutional uses, and civic uses, having regard to employment policies'.