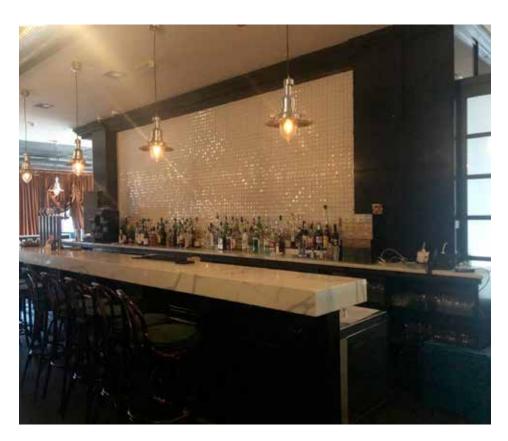

# 01-676 5781

- Modern purpose built Licensed Premises extending to 33I sqm / 3,562 sqft all over ground floor level
- These licensed premises are presented in trading condition and comprise a large contemporary style lounge bar incorporating central marble topped bar counter and two separate dining areas together with large fully fitted commercial kitchen
- Located within the Bryanstown Centre which is a popular Neighbourhood Centre located within a mature residential district to the south east of Drogheda Town
- These licensed premises present an ideal opportunity to re-establish a high volume food and beverage business derived from the densely populated surrounding area