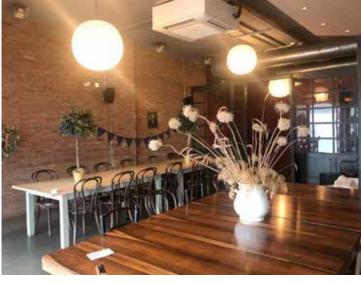

# 01-676 5781

- Modern purpose built Licensed Premises extending to 33I sqm / 3,562 sqft all over ground floor level
- These licensed premises are presented in trading condition and comprise a large contemporary style lounge bar incorporating central marble topped bar counter and two separate dining areas together with large fully fitted commercial kitchen
- Located within the Bryanstown Centre which is a popular Neighbourhood Centre located within a mature residential district to the south east of Drogheda Town
- These licensed premises present an ideal opportunity to re-establish a high volume food and beverage business derived from the densely populated surrounding area