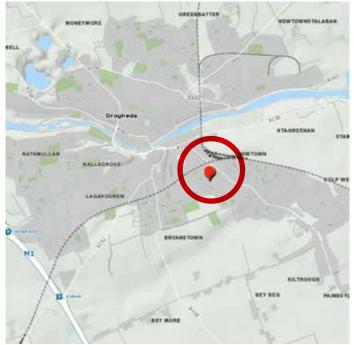

## LICENSED PREMISES TO LEASE FORMERLY T/A EASTERN SEABOARD, BRYANSTOWN CENTRE, DROGHEDA, CO. LOUTH