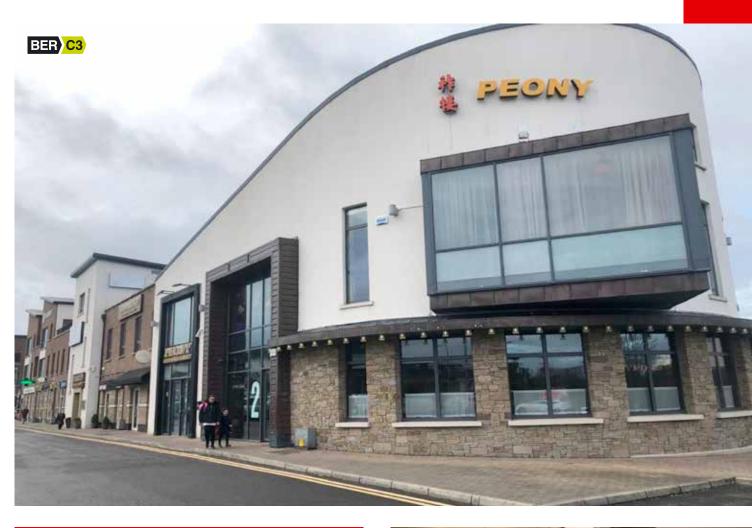

## LICENSED PREMISES TO LEASE FORMERLY T/A EASTERN SEABOARD, BRYANSTOWN CENTRE, DROGHEDA, CO. LOUTH

# 01-676 5781

- Modern purpose built Licensed Premises extending to 33I sqm / 3,562 sqft all over ground floor level
- These licensed premises are presented in trading condition and comprise a large contemporary style lounge bar incorporating central marble topped bar counter and two separate dining areas together with large fully fitted commercial kitchen
- Located within the Bryanstown Centre which is a popular Neighbourhood Centre located within a mature residential district to the south east of Drogheda Town
- These licensed premises present an ideal opportunity to re-establish a high volume food and beverage business derived from the densely populated surrounding area