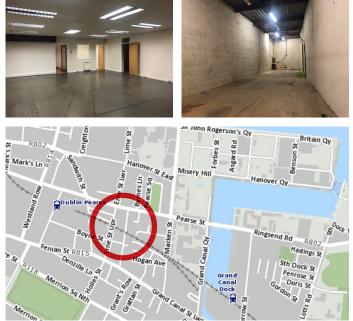

### DESCRIPTION

The subject property comprises of a single storey and part two storey industrial building in the heart of Dublin City Centre. The property comprises of an industrial unit extending to approximately 228.66 sqm (2,461 sqft). The property is of concrete frame construction with a metal deck roof. The site has approximately three car parking spaces to the front of the property. Internally the office accommodation is in good condition with vinyl covered concrete floors, plastered and painted walls with suspended ceilings incorporating fluorescent lighting. There are both male and female WC's provided on ground floor level.

### ACCOMMODATION

| Description                     | Sqm |
|---------------------------------|-----|
| Storage area                    | 126 |
| Two Storey Offices              | 103 |
| Total Gross External Floor Area | 228 |