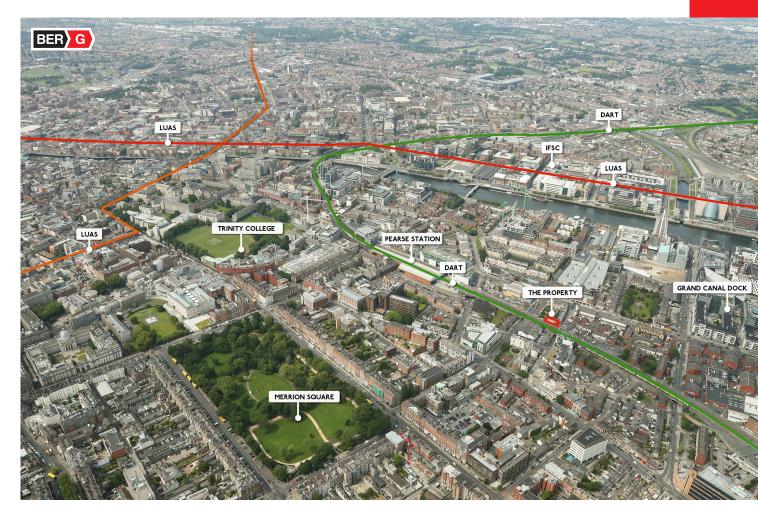

## LOCATION

12 Brunswick Place is centrally located on the west side of Brunswick Place, Dublin 2. The site is located close to all amenities and is approximately 400m east of Pearse Station. The property is also located just 450m south west of Grand Canal Dock, 400m north of Merrion Square, and within Dublin City Centre. The immediate area is easily accessed and well served by public transport with Pearse and Grand Canal Dock dart train stations both within walking distance. The property is also easily accessed via Dublin Bus and LUAS Green Line.. The site is also situated west of the area known as Silicon Docks, due to the concentration of a large number of European Headquarters of High Technology Companies, such as Google, Facebook Linkedin and Twitter within the area.