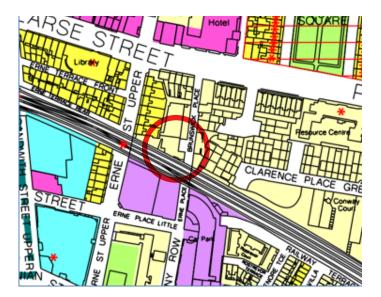

## LOCATION

12 Brunswick Place is centrally located on the west side of Brunswick Place, Dublin 2. The site is located close to all amenities and is approximately 400m east of Pearse Station. The property is also located just 450m south west of Grand Canal Dock, 400m north of Merrion Square, and within Dublin City Centre. The immediate area is easily accessed and well served by public transport with Pearse and Grand Canal Dock dart train stations both within walking distance. The property is also easily accessed via Dublin Bus and LUAS Green Line.. The site is also situated west of the area known as Silicon Docks, due to the concentration of a large number of European Headquarters of High Technology Companies, such as Google, Facebook Linkedin and Twitter within the area.

### ZONING

The site offers excellent development potential subject to planning permission. The property is situated in an area that is zoned Objective ZI-Residential under the Dublin City Development Plan 2016-2022, "to protect provide and improve residential amenities".