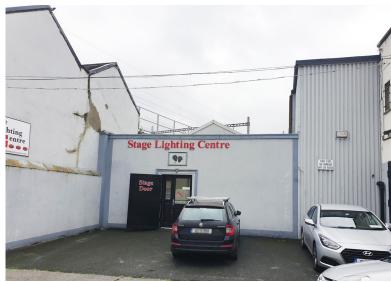

### DESCRIPTION

The subject property comprises of a single storey and part two storey industrial building in the heart of Dublin City Centre. The property comprises of an industrial unit extending to approximately 228.66 sqm (2,461 sqft). The property is of concrete frame construction with a metal deck roof. The site has approximately three car parking spaces to the front of the property. Internally the office accommodation is in good condition with vinyl covered concrete floors, plastered and painted walls with suspended ceilings incorporating fluorescent lighting. There are both male and female WC's provided on ground floor level.