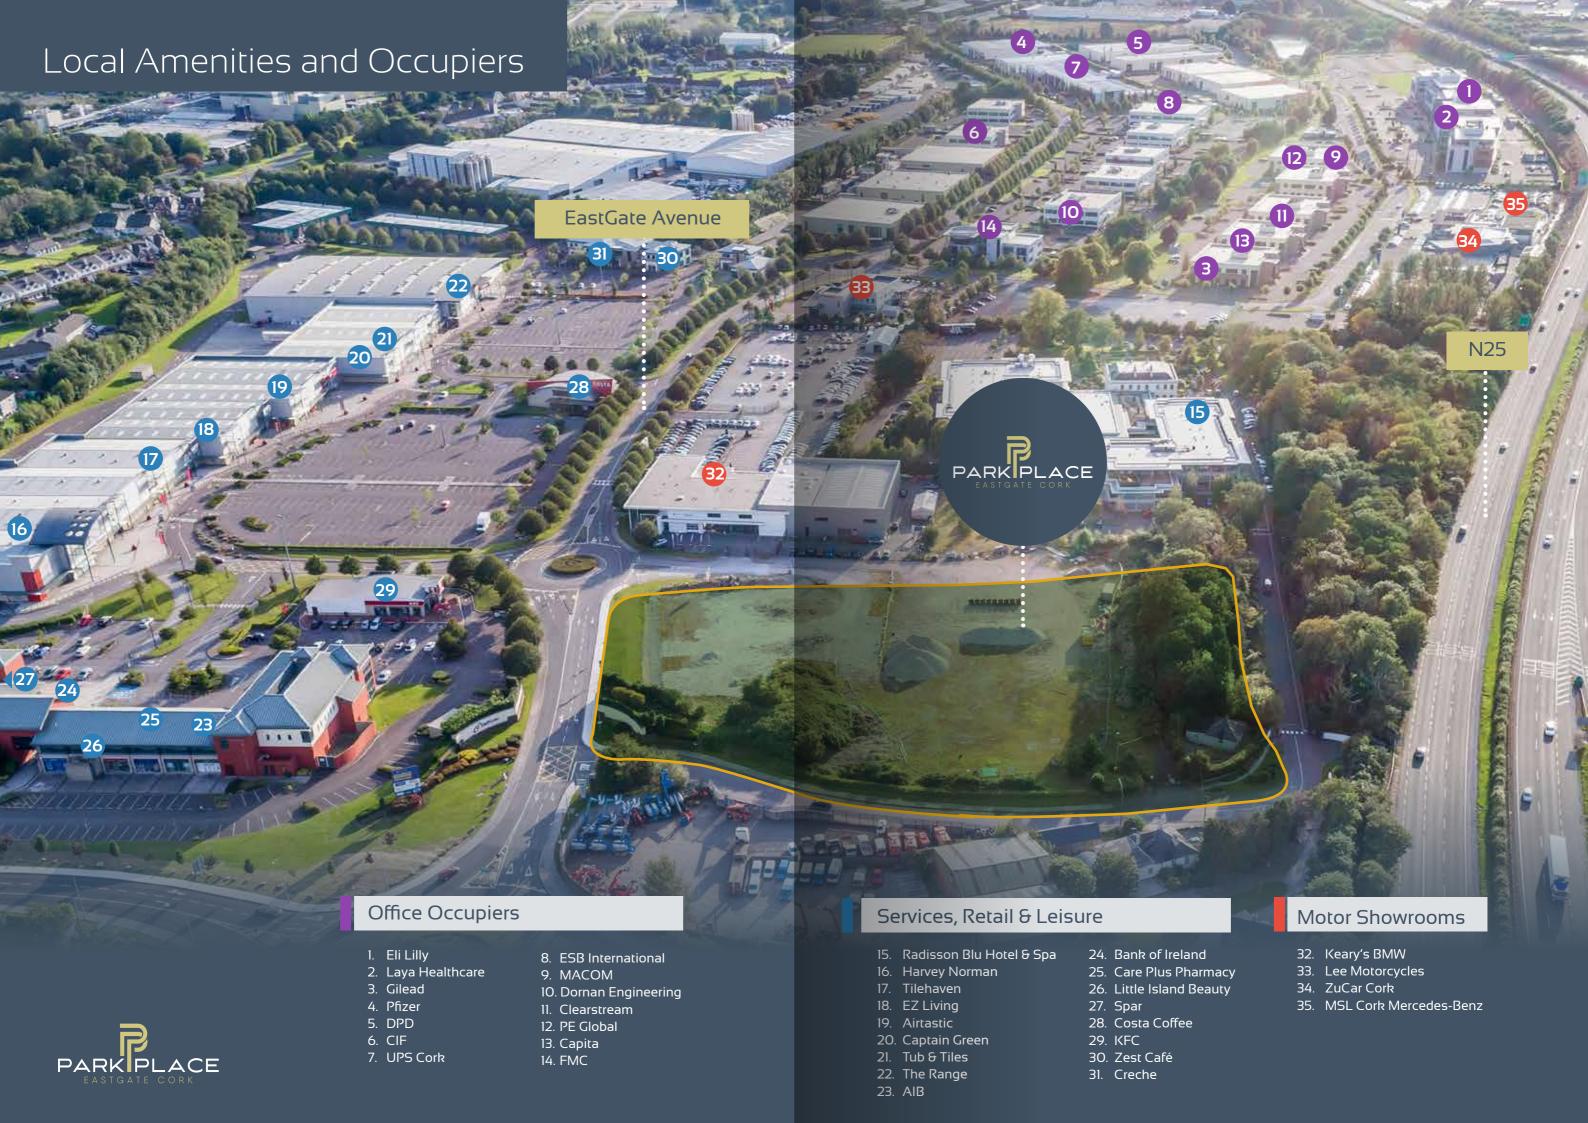

Park Place occupies a highly accessible location in EastGate, which is a pivotal retail, business and employment hub in Cork.

**EXCLUSIVE CENTRAL PLAZA &** LANDSCAPED EXTERNAL AREAS

378 PARKING SPACES

38 MOTORBIKE SPACES

CONNECTIVITY

DIRECT ACCESS TO LITTLE ISLAND TRAIN STATION & BUS ROUTES

EASTGATE PROVIDES FOR OFFICE, HOTEL, LEISURE, RETAIL, CRECHE & FOOD USES