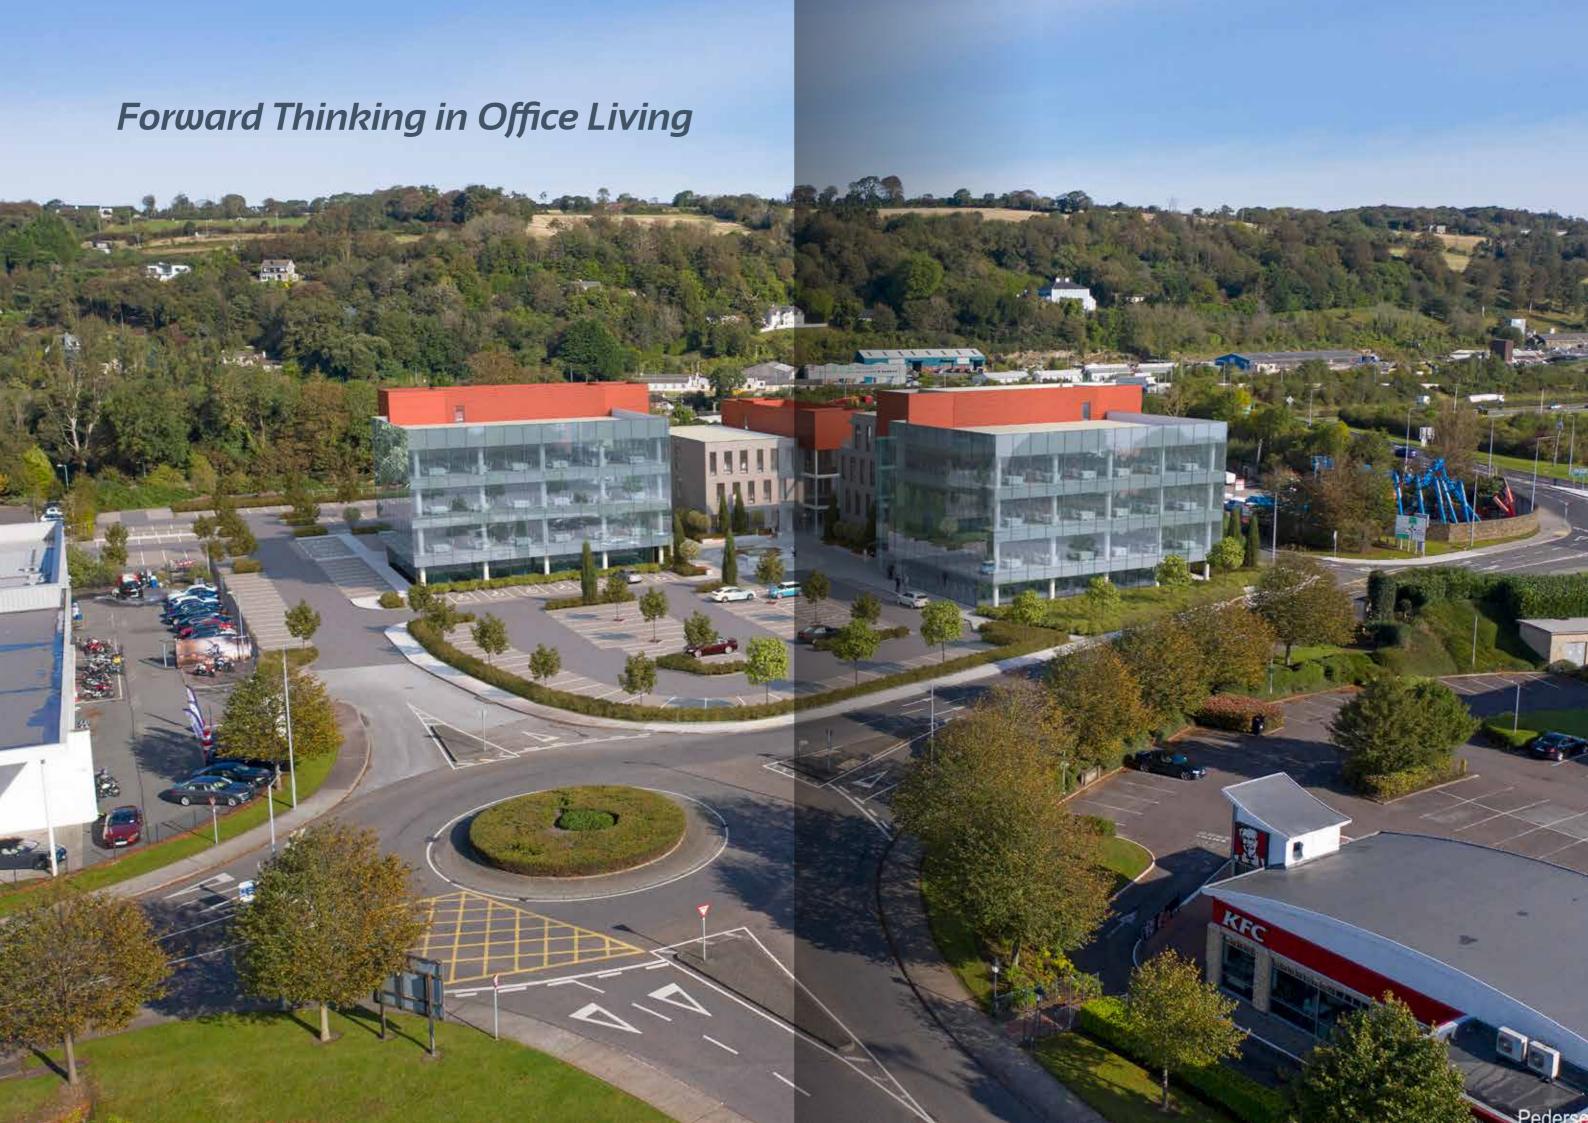

### Forward Thinking in Office Living

Flexible office design providing for 10,000 sq ft to 130,288 sq ft

3 BUILDINGS

**EXTENDING TO** 130,288 SQ FT IN TOTAL

MODERN OFFICE ACCOMMODATION

**FLEXIBILITY BUILDINGS CAN BE** INTERCONNECTED

**EXCLUSIVE CENTRAL PLAZA &** LANDSCAPED EXTERNAL AREAS

378 PARKING SPACES

38 MOTORBIKE SPACES

CONNECTIVITY

DIRECT ACCESS TO LITTLE ISLAND TRAIN STATION & BUS ROUTES

EASTGATE PROVIDES FOR OFFICE, HOTEL, LEISURE, RETAIL, CRECHE & FOOD USES