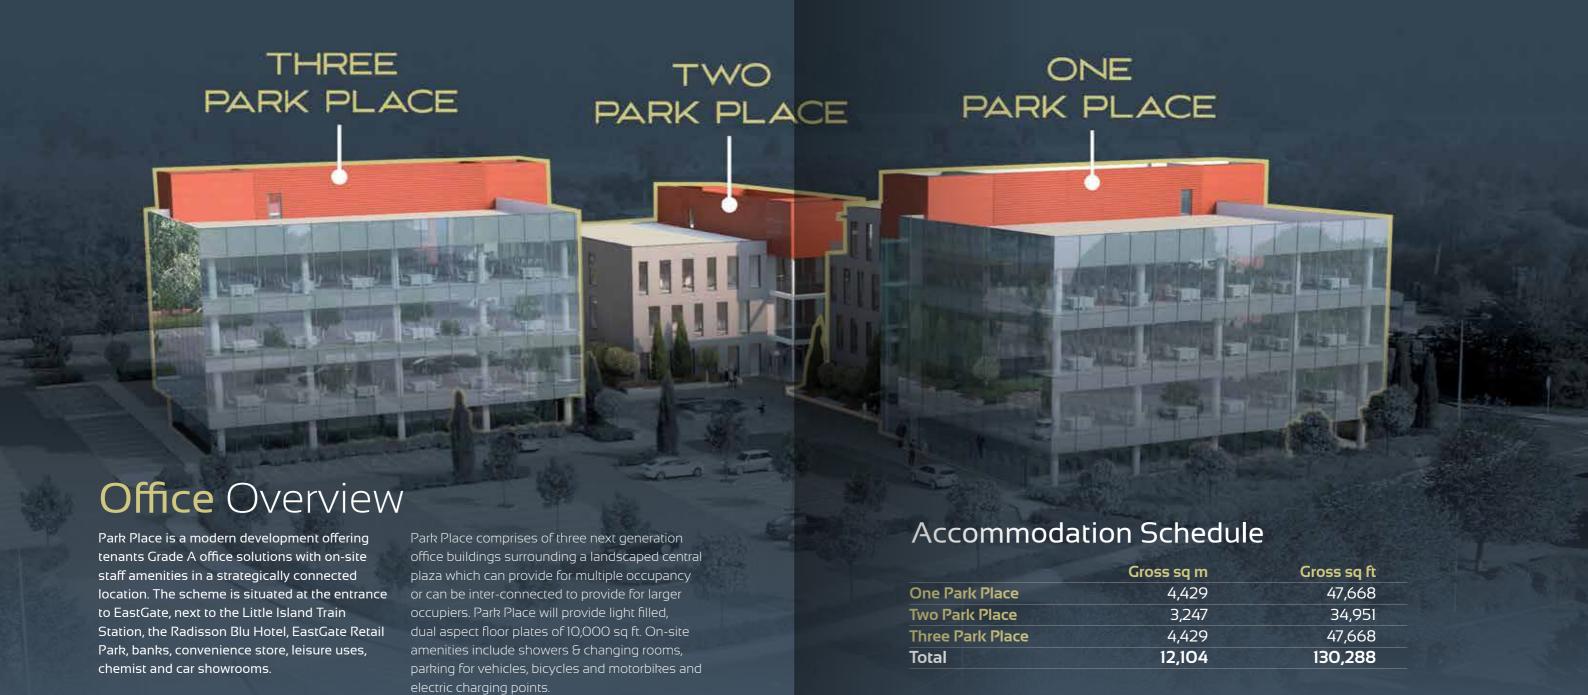

## Park Place at a Glance

### Forward Thinking in Office Living

Flexible office design providing for 10,000 sq ft to 130,288 sq ft

3 BUILDINGS

**EXTENDING TO** 130,288 SQ FT IN TOTAL

MODERN OFFICE ACCOMMODATION

**FLEXIBILITY BUILDINGS CAN BE** INTERCONNECTED

**EXCLUSIVE CENTRAL PLAZA &** LANDSCAPED EXTERNAL AREAS

378 PARKING SPACES

38 MOTORBIKE SPACES

CONNECTIVITY

DIRECT ACCESS TO LITTLE ISLAND TRAIN STATION & BUS ROUTES

EASTGATE PROVIDES FOR OFFICE, HOTEL, LEISURE, RETAIL, CRECHE & FOOD USES