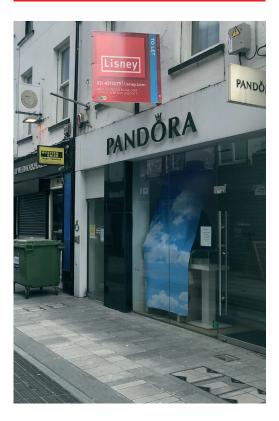

# 9 WINTHROP STREET, CORK

- Self-contained ground floor retail unit with ancillary storage to the rear.
- Total accommodation extends to 41.80sqm (450sqft).
- Located in a prime area on Winthrop Street with a high concentration of pedestrian footfall.
- Neighbouring occupiers include Brown Thomas, Peter Mark, McDonalds, Smiggle, O'Briens Sandwich Bar and Winthrop Arcade.

#### LOCATION

The property is centrally situated in Cork city centre on Winthrop Street a pedestrianised street linking Patrick Street with Oliver Plunkett Street. Established neighbouring occupiers include Brown Thomas, Peter Mark McDonalds, Smiggle, O'Briens Sandwich Bar, Winthrop Arcade, AIB and Ulster Bank.

### DESCRIPTION

The property comprises a self-contained ground floor retail unit fronting Winthrop Street. The property is currently laid out internally with an open plan space and storage accommodation and wc to the rear and has display frontage onto Winthrop Street.