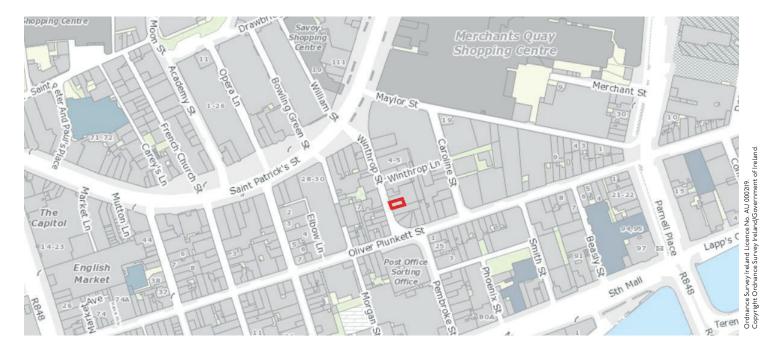

#### LOCATION

The property is centrally situated in Cork city centre on Winthrop Street a pedestrianised street linking Patrick Street with Oliver Plunkett Street. Established neighbouring occupiers include Brown Thomas, Peter Mark McDonalds, Smiggle, O'Briens Sandwich Bar, Winthrop Arcade, AIB and Ulster Bank.