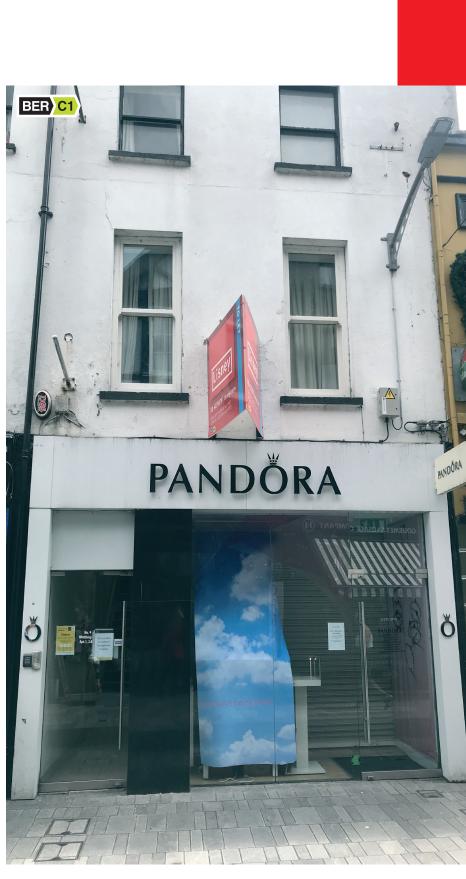

# 9 WINTHROP STREET, CORK

- Self-contained ground floor retail unit with ancillary storage to the rear.
- Total accommodation extends to 41.80sqm (450sqft).
- Located in a prime area on Winthrop Street with a high concentration of pedestrian footfall.
- Neighbouring occupiers include Brown Thomas, Peter Mark, McDonalds, Smiggle, O'Briens Sandwich Bar and Winthrop Arcade.

#### LOCATION

The property is centrally situated in Cork city centre on Winthrop Street a pedestrianised street linking Patrick Street with Oliver Plunkett Street. Established neighbouring occupiers include Brown Thomas, Peter Mark McDonalds, Smiggle, O'Briens Sandwich Bar, Winthrop Arcade, AIB and Ulster Bank.

### DESCRIPTION

The property comprises a self-contained ground floor retail unit fronting Winthrop Street. The property is currently laid out internally with an open plan space and storage accommodation and wc to the rear and has display frontage onto Winthrop Street.