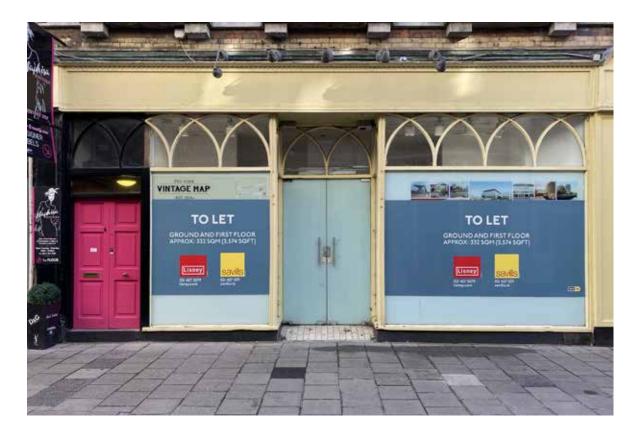

No.4 Cook Street is laid out with retail accommodation on the ground floor and stockroom accommodation on the first and second floors.

No.5 Cook Street is laid out with retail accommodation on the ground floor and first floor and stockroom accommodation on the second and third floors.

### 4 COOK STREET

| Floor  | Use              | Sqm | SqFt  |
|--------|------------------|-----|-------|
| Ground | Retail           | 264 | 2,842 |
| First  | Store/<br>office | 68  | 732   |
|        |                  | 332 | 3,574 |