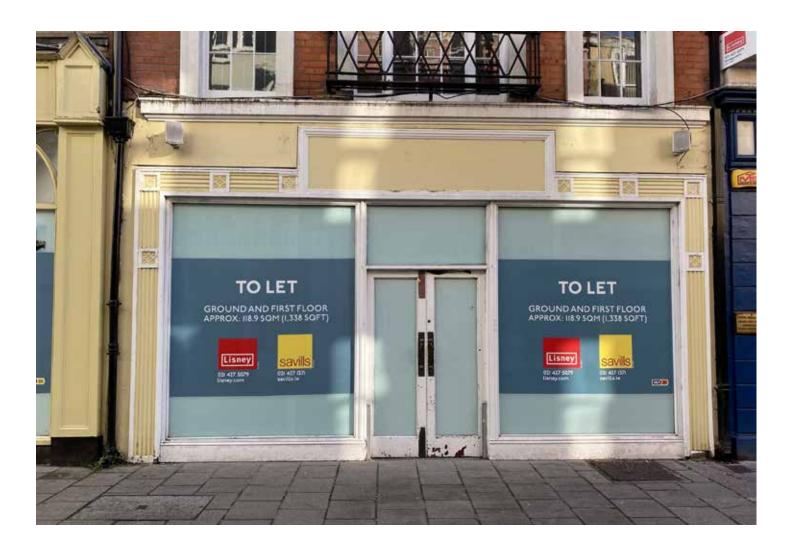

No.4 Cook Street is laid out with retail accommodation on the ground floor and stockroom accommodation on the first and second floors.

No.5 Cook Street is laid out with retail accommodation on the ground floor and first floor and stockroom accommodation on the second and third floors.

## **5 COOK STREET**

| Floor            | Use             | Sqm    | SqFt  |
|------------------|-----------------|--------|-------|
| Ground           | Retail          | 66.88  | 720   |
| First            | Retail          | 57.41  | 618   |
| Second           | Staff/<br>stock | 42.64  | 459   |
| Third            | Staff/<br>stock | 33.35  | 359   |
| Approx.<br>Total |                 | 200.28 | 2,156 |