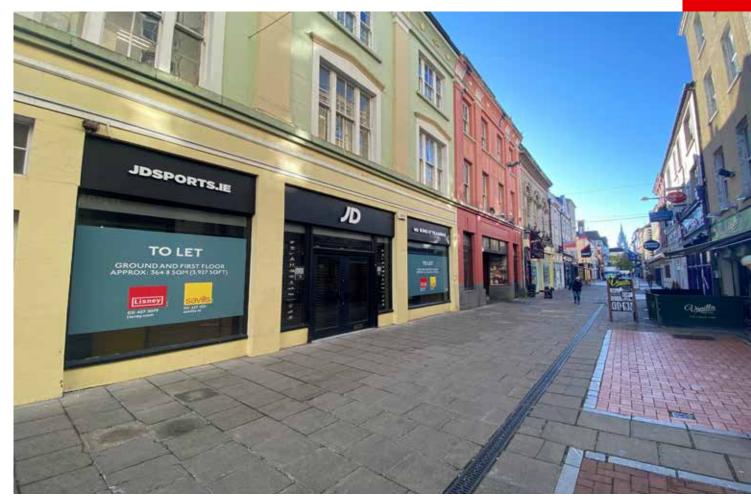

# OWN DOOR RETAIL UNITS PROPERTIES AT COOK STREET, CORK.

- Retail units ranging from II8.9sqm 364.8sqm
- Located on the pedestrian end of Cook Street with excellent footfall.
- Neighbouring occupiers in the vicinity include Penney's, Central Shoes, The Framemaker and Lush Cosmetics.
- New short term leases available

#### LOCATION

The properties are centrally situated in Cork city centre on the east side of Cook Street a pedestrianised street which connects Patrick Street with Oliver Plunkett Street.

## DESCRIPTION

The properties comprise a number of self contained own door retail units with large display windows and frontage onto Cook Street.

No. I-2 Cook Street is laid out with retail accommodation at ground floor level with stockrooms over.

# I-2 COOK STREET

| Floor  | Use    | Sqm   | SqFt  |
|--------|--------|-------|-------|
| Ground | Retail | 248.2 | 2,672 |
| First  | Retail | 116.6 | 1,255 |
|        |        | 364.8 | 3,927 |