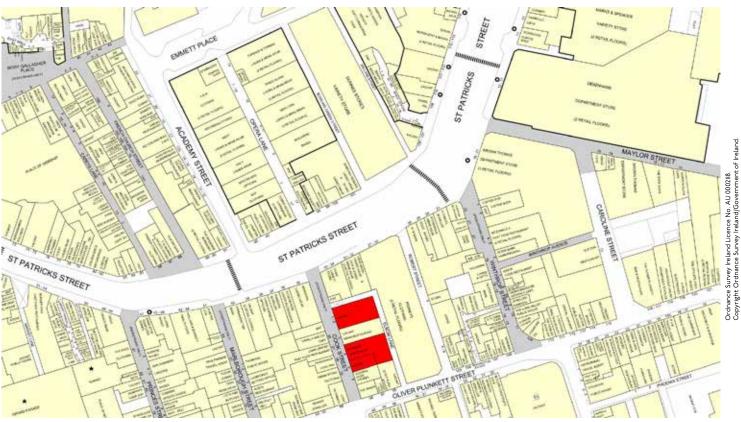

#### LOCATION

The properties are centrally situated in Cork city centre on the east side of Cook Street a pedestrianised street which connects Patrick Street with Oliver Plunkett Street.

## DESCRIPTION

The properties comprise a number of self contained own door retail units with large display windows and frontage onto Cook Street.

No. I-2 Cook Street is laid out with retail accommodation at ground floor level with stockrooms over.