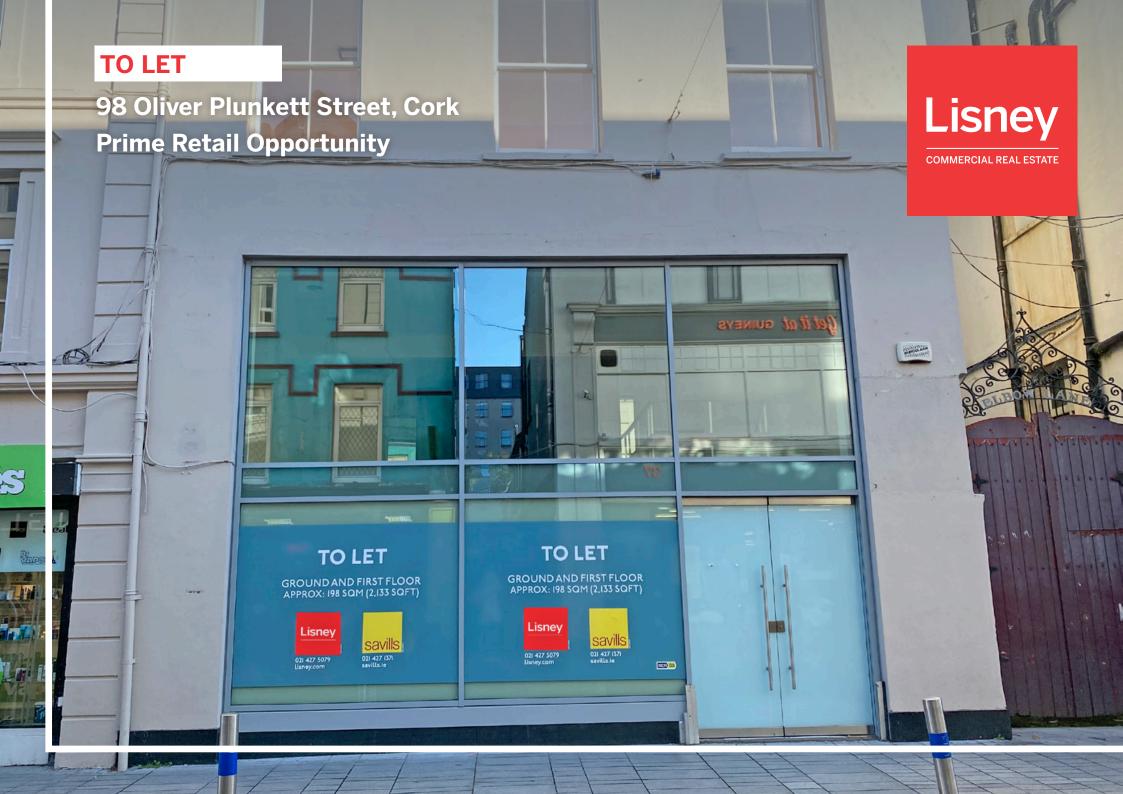

# **ABOUT THE PROPERTY**

Total accommodation extends to approx. 349.76 sqm (3,766sqft) with approx. 99.96 sqm (1,076 sqft) at ground floor level.

Located adjacent to Penneys and Opposite Guineys on Oliver Plunkett Street with a high concentration of pedestrian footfall.

# DESCRIPTION

The property comprises a four storey plus end of terrace building laid out with ground and first floor retail accommodation and upper floor stockroom accommodation. The ground floor has a large double height display windows and frontage to Oliver Plunkett Street.