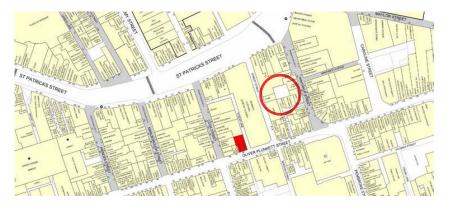

# **LOCATION MAP**

Excellent location in Cork city centre on the north side of Oliver Plunkett St

# LOCATION

The property is in an excellent location in Cork city centre on the north side of Oliver Plunkett Street between its junctions with Winthrop Street and Cook Street and in close proximity to the GPO. Oliver Plunkett Street is a 'Pedestrian Priority Zone' and the street is pedestrianized from 11AM to 5PM each day.