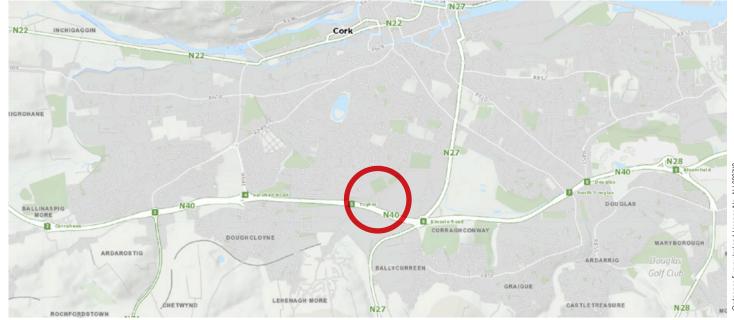

#### LOCATION

The property is situated approx. 2 km south of Cork city centre in an established commercial area overlooking the South Ring Road, just west of the Kinsale Road Roundabout.

Access to the property is from Tramore Road. Neighbouring occupiers include Roofmart, KWE, Hevac Ltd, Components Distributors, Amari and Irish Pride.