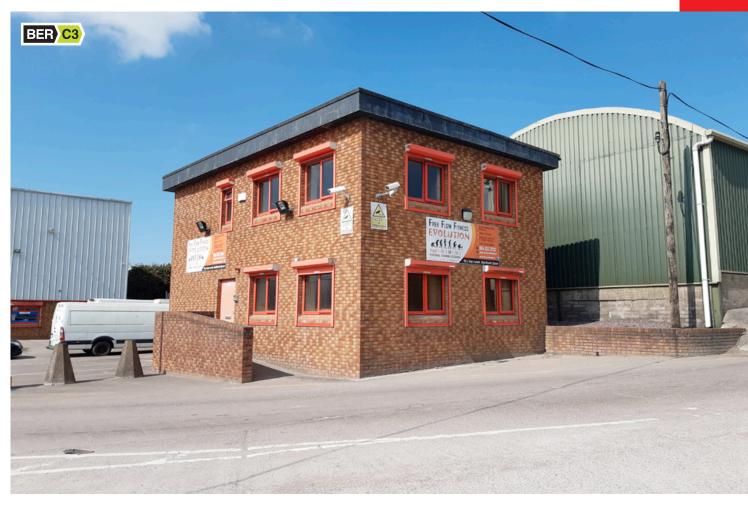

### OFFICE UNIT

## UNIT 20 SOUTH RING WEST BUSINESS PARK, TRAMORE ROAD, CORK, TI2 H6FA

#### DESCRIPTION

The property comprises a modern detached office building. Accommodation is over two storeys with an office, canteen and toilet at ground floor level and an office and toilet at first floor level.