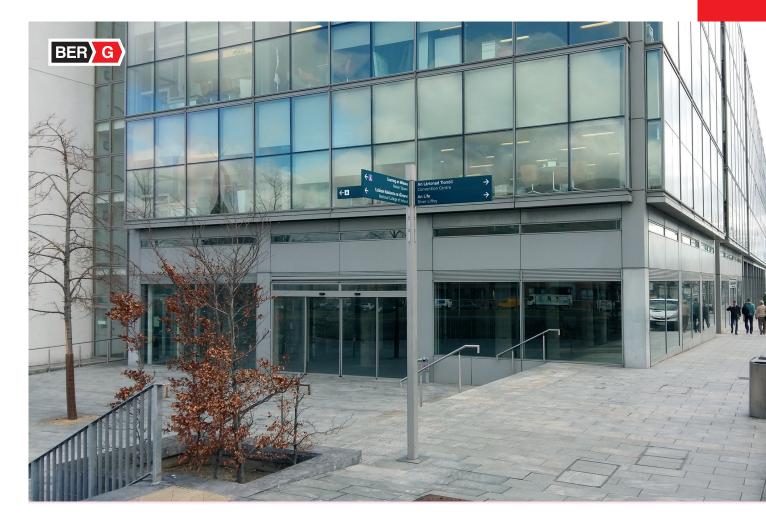

#### **LOCATION**

Located north of the River Liffey and within close proximity of the IFSC (International Financial Services Centre), the retail units are situated on Mayor Street Upper close to the junction with Guild Street to the west and Park Lane to the east in the heart of Spencer Dock.

### THE PROPERTY

The ground floor retail units form part of a large, modern, mixed use office and retail development with frontage onto Mayor Street Upper and overlooking the Royal Canal in the heart of Spencer Dock. The units are in shell condition, with shop fronts in place, ready for a tenant's fit-out. A car parking space is available to rent with each unit.