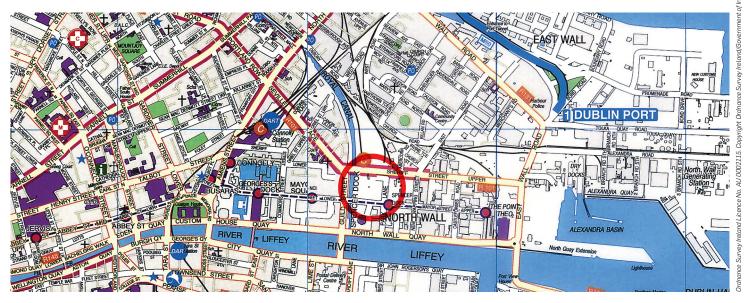

#### **LOCATION**

Located north of the River Liffey and within close proximity of the IFSC (International Financial Services Centre), the retail units are situated on Mayor Street Upper close to the junction with Guild Street to the west and Park Lane to the east in the heart of Spencer Dock.

The surrounding area attracts high volumes of people on a daily basis with The Convention Centre Dublin situated adjacent, The Spencer and Gibson hotels situated nearby and The Point Village and 3 Arena within walking distance. The world renowned International Financial Services Centre and immediate area is home to a host of national and international office occupiers including A&L Goodbody Solicitors, WeWork, AIG, Citi, Pricewaterhousecoopers and Credit Suisse AG. The new Central Bank of Ireland's iconic headquarter's building on North Wall Quay accommodates over 1,400 employees.

The LUAS Red Line provides an excellent transport link from the north city centre at The Point Village via Spencer Dock LUAS station to the south west of Dublin to Tallaght and Saggart