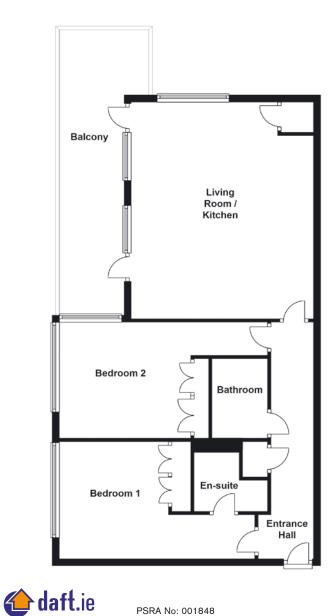

### Accommodation

1 BED APARTMENT: 54 sqm (177 sqft)

- Open plan kitchen living area.
- Storage area.
- Bedroom.
- Bathroom.
- Spacious balcony (ground floor apartments enjoy a private patio/garden area).

2 BED APARTMENT: between approx. 81 sqm to 86 sqm (265 sqft to 282 sqft)

- Open plan kitchen living area.
- Storage area.
- Bedroom.
- Master bedroom with en suite.
- Spacious balcony (ground floor apartments enjoy a private patio/garden area).

3 BED APARTMENT: between approx. 121 sqm to 143 sqm (396 sqft to 469 sqft)

- Spacious open plan kitchen, living, dining area.
- Separate utility with additional sink.
- Superior master bedroom with en suite including walk-in wardrobes.
- 2 additional queen sized bedrooms.
- Main bathroom with separate shower and w.c.
- Large terrace off main living area.
- Many 3 bedroom apartments enjoy excellent views over Bull Island.

### PSRA No: 001848

home.ie m Find your home at my home

FLOOR PLANS

NOT TO SCALE, FOR IDENTIFICATION PURPOSE ONLY

These particulars are for guidance only and do not form part of any contract. All statements contained in these particulars as to the property are made without responsibility on the part of the agents or the vendor and none of the statements contained in these particulars as to the property are to be relied on as statements or representations of fact. Any intending purchasers shall satisfy themselves by inspection or otherwise as to the correctness of each of them. No omission, accidental error or misdescription shall be ground for a claim for compensation, nor for the rescission of the contract by either the vendor or the purchaser. They are issued on the understanding that all negotiations will be conducted through this firm.