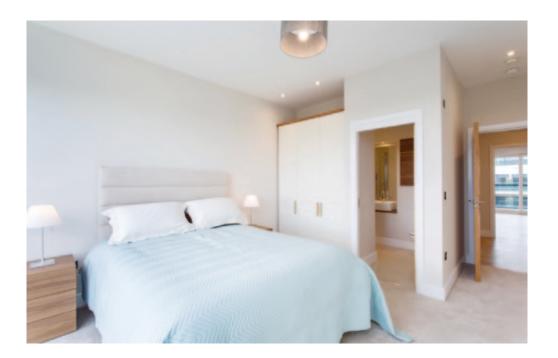

2 BED APARTMENT: between approx. 81 sqm to 86 sqm (265 sqft to 282 sqft)

- Open plan kitchen living area.
- Storage area.
- Bedroom.
- Master bedroom with en suite.
- Spacious balcony (ground floor apartments enjoy a private patio/garden area).

3 BED APARTMENT: between approx. 121 sqm to 143 sqm (396 sqft to 469 sqft)

- Spacious open plan kitchen, living, dining area.
- Separate utility with additional sink.
- Superior master bedroom with en suite including walk-in wardrobes.
- 2 additional queen sized bedrooms.
- Main bathroom with separate shower and w.c.
- Large terrace off main living area.
- Many 3 bedroom apartments enjoy excellent views over Bull Island.