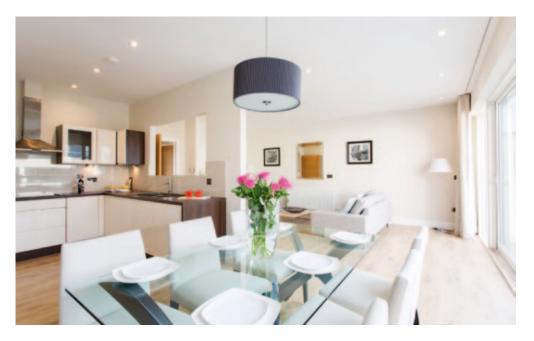

### Accommodation

1 BED APARTMENT: 54 sqm (177 sqft)

- Open plan kitchen living area.
- Storage area.
- Bedroom.
- Bathroom.
- Spacious balcony (ground floor apartments enjoy a private patio/garden area).

2 BED APARTMENT: between approx. 81 sqm to 86 sqm (265 sqft to 282 sqft)

- Open plan kitchen living area.
- Storage area.
- Bedroom.
- Master bedroom with en suite.
- Spacious balcony (ground floor apartments enjoy a private patio/garden area).

3 BED APARTMENT: between approx. 121 sqm to 143 sqm (396 sqft to 469 sqft)

- Spacious open plan kitchen, living, dining area.
- Separate utility with additional sink.
- Superior master bedroom with en suite including walk-in wardrobes.
- 2 additional queen sized bedrooms.
- Main bathroom with separate shower and w.c.
- Large terrace off main living area.
- Many 3 bedroom apartments enjoy excellent views over Bull Island.