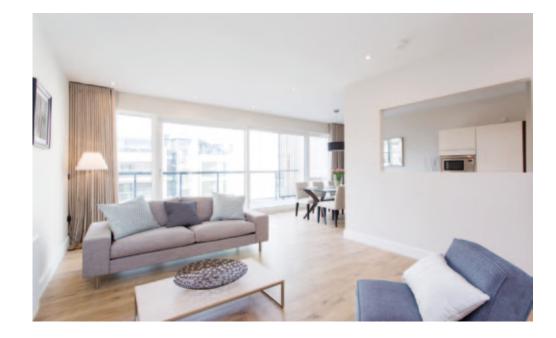

### Accommodation

1 BED APARTMENT: 54 sqm (177 sqft)

- Open plan kitchen living area.
- Storage area.
- Bedroom.
- Bathroom.
- Spacious balcony (ground floor apartments enjoy a private patio/garden area).

2 BED APARTMENT: between approx. 81 sqm to 86 sqm (265 sqft to 282 sqft)

- Open plan kitchen living area.
- Storage area.
- Bedroom.
- Master bedroom with en suite.
- Spacious balcony (ground floor apartments enjoy a private patio/garden area).

3 BED APARTMENT: between approx. 121 sqm to 143 sqm (396 sqft to 469 sqft)

- Spacious open plan kitchen, living, dining area.
- Separate utility with additional sink.
- Superior master bedroom with en suite including walk-in wardrobes.
- 2 additional queen sized bedrooms.
- Main bathroom with separate shower and w.c.
- Large terrace off main living area.
- Many 3 bedroom apartments enjoy excellent views over Bull Island.