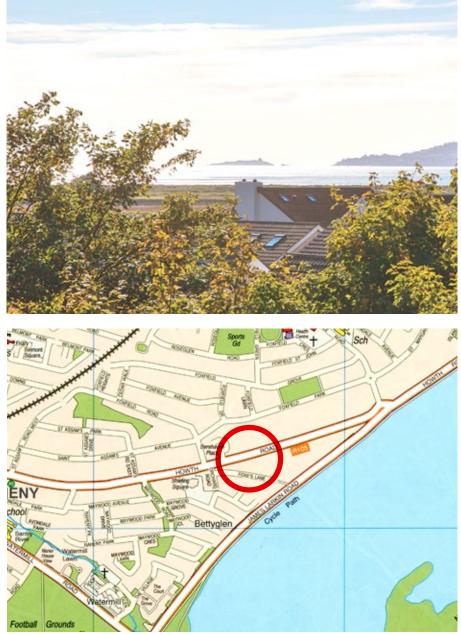

## 01-662 4511

Shieling Square consists of contemporary 1, 2 & 3 bedroom apartments and penthouses.

The development is located on the Howth Road, Dublin 5 – an area widely regarded as one of the most prestigious locations in north Dublin. It is easy to understand why this leafy suburb is so sought after and why it has developed into a top class residential area, with its tree-lined avenues and a variety of large family homes. Located on an elevated piece of ground above the seafront, Shieling Square enjoys stunning views across Dublin Bay and provides easy access to local amenities and leisure activities such as the coastal walkway, Bull Island, Clontarf, Howth and Malahide.