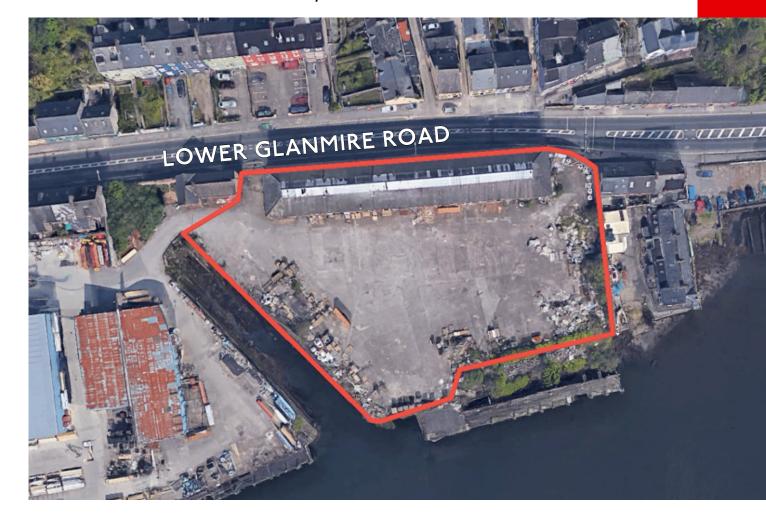

# OPEN STORAGE/ PARKING AREA LOWER GLANMIRE ROAD/ WATER STREET, CORK

#### LOCATION

The property is situated on the southern side of the Lower Glanmire Road, approx 1.3km east of Cork city centre. Access is from the Lower Glanmire Road side. The property is conveniently located with easy access to the city centre, South Link Road and Lower Glanmire Road which connects with the Dunkettle Interchange, N25, M8, Jack Lynch tunnel and South Ring Road network.

#### **DESCRIPTION**

Concrete surfaced open storage/ parking compound extending to approximately 0.58 ha (1.45 acres) located off the Lower Glanmire Road overlooking the River Lee. Access is from the Lower Glanmire Road entrance. The property can be subdivided to provide smaller lot sizes. Suitable for a variety of open storage, parking and hardstanding uses.