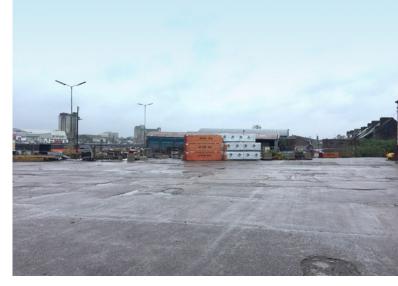

#### **DESCRIPTION**

Concrete surfaced open storage/ parking compound extending to approximately 0.58 ha (1.45 acres) located off the Lower Glanmire Road overlooking the River Lee. Access is from the Lower Glanmire Road entrance. The property can be subdivided to provide smaller lot sizes. Suitable for a variety of open storage, parking and hardstanding uses.