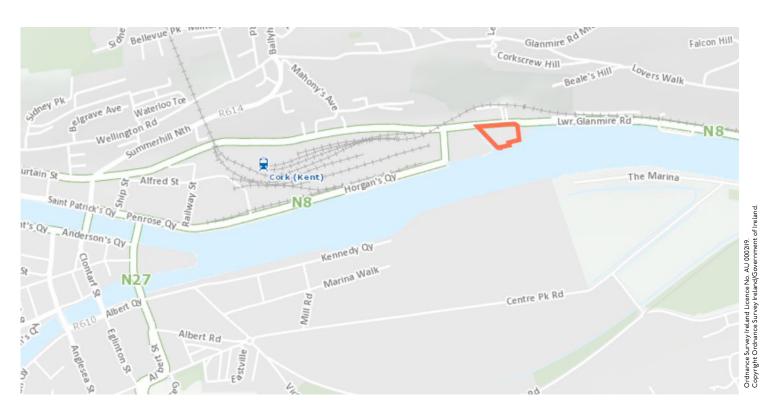

#### LOCATION

The property is situated on the southern side of the Lower Glanmire Road, approx 1.3km east of Cork city centre. Access is from the Lower Glanmire Road side. The property is conveniently located with easy access to the city centre, South Link Road and Lower Glanmire Road which connects with the Dunkettle Interchange, N25, M8, Jack Lynch tunnel and South Ring Road network.