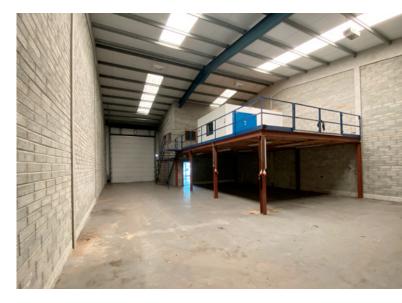

#### DESCRIPTION

The property comprises a mid-terrace single storey warehouse/light industrial unit with two storey office block incorporated with part mezzanine floor. The property is constructed on a steel frame with concrete block and metal deck walls, pitched insulated metal deck roof incorporating roof lights and a concrete floor. The internal headroom to eaves is approximately 6.5m and loading access is provided by means of an automatic up and over loading door to the front.

#### ACCOMMODATION

| Floor  | Description                                | SqM   | SqFt  |
|--------|--------------------------------------------|-------|-------|
| Ground | Warehouse                                  | 245.2 | 2,639 |
|        | Office/Service Block                       | 46.4  | 500   |
| First  | Office, canteen, ladies<br>& gents toilets | 46.4  | 500   |
|        | Approx. Total                              | 338   | 3,639 |