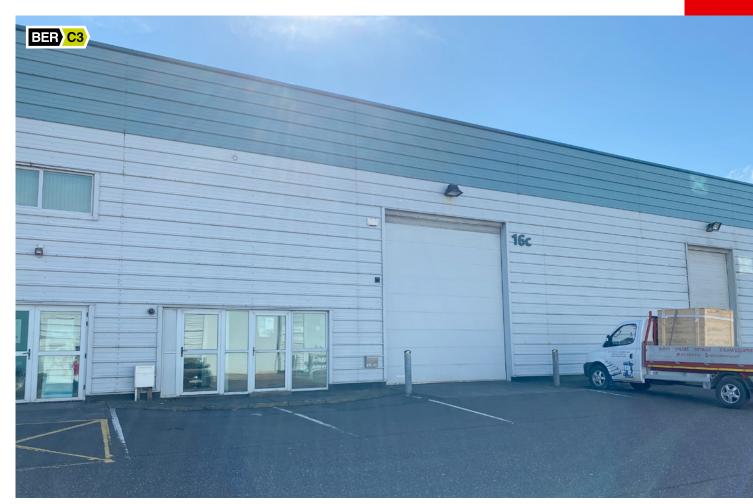

#### DESCRIPTION

The property comprises a mid-terrace single storey warehouse/light industrial unit with two storey office block incorporated with part mezzanine floor. The property is constructed on a steel frame with concrete block and metal deck walls, pitched insulated metal deck roof incorporating roof lights and a concrete floor. The internal headroom to eaves is approximately 6.5m and loading access is provided by means of an automatic up and over loading door to the front.