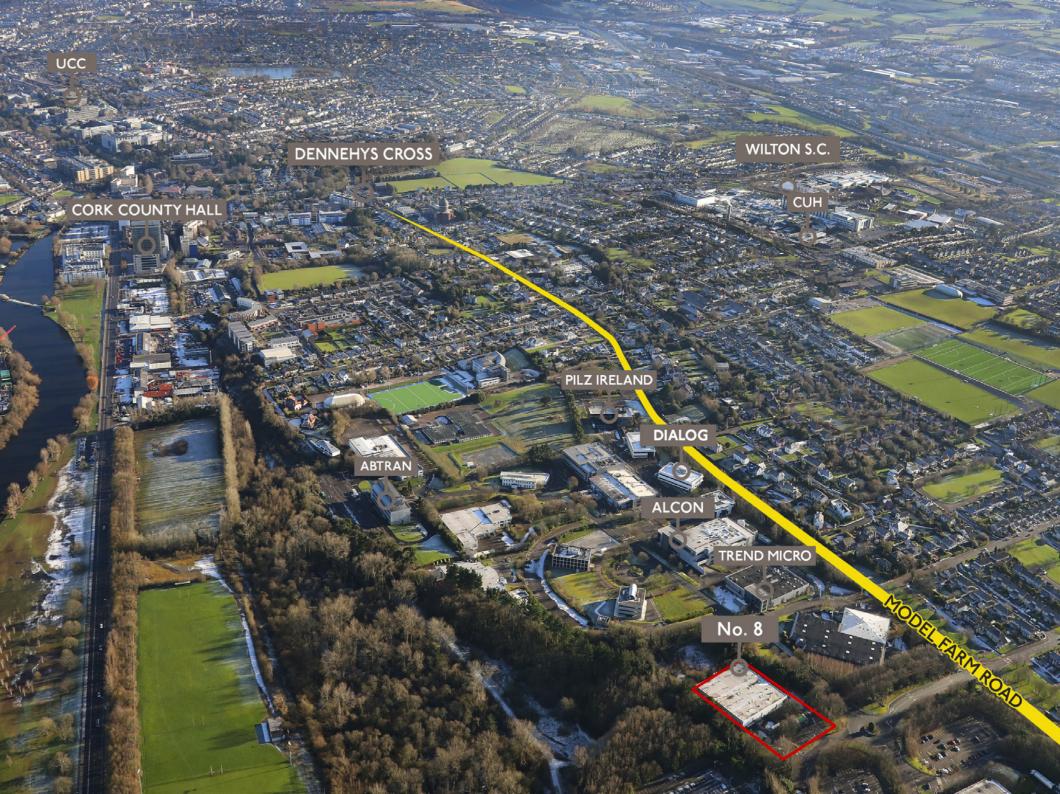

Cork Business and Technology Park, is an western outskirts of Cork city centre. Some of the high profile occupiers within the park include Boston Scientific, HSE, Alcon, Abtran and Pilz. The location is close to the Cork Institute of Technology and Rubicon Centre and has excellent public transport links to the city centre. University College