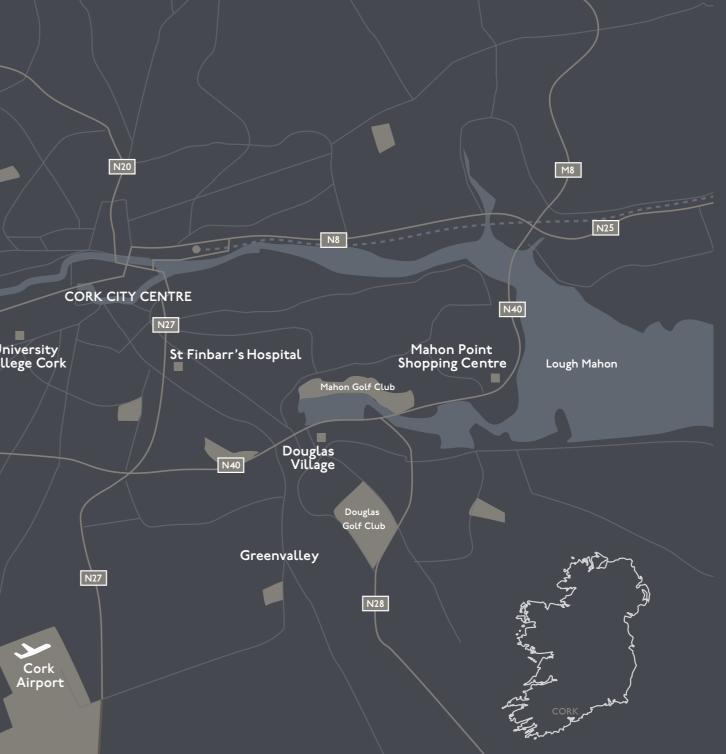

35% OF PEOPLE IN CORK ARE AGED 20-39 COMPARED TO 28% NATIONALLY

|              | N22                          |              |
|--------------|------------------------------|--------------|
| THE PROPERTY |                              | Uni<br>Colle |
|              | Wilton<br>Shopping<br>Centre |              |
|              | N40                          | <u>۱</u>     |

5 Minutes

10 Minutes

15 Minutes