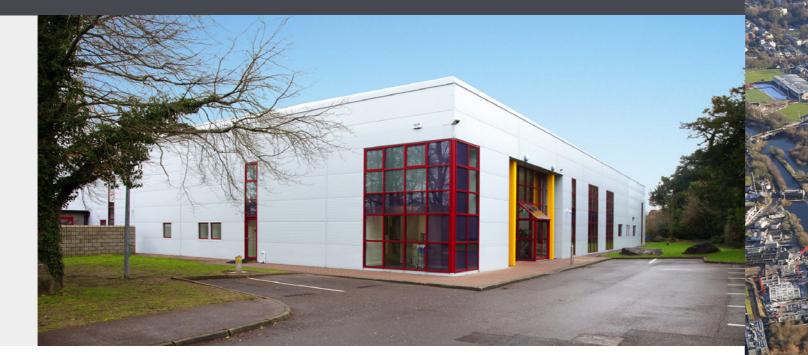

MODEL FARM ROAD | CORK

MODEL FARM ROAD | CORK

HIGH PROFILE OFFICE BUILDING IN CORK'S PREMIER TECHNOLOGY PARK

24,755 SQ FT OF MODERN OFFICE SPACE TO LET

OPEN PLAN ACCOMMODATION, CONFERENCE ROOMS, STAFF BREAK OUT AREAS & LARGE CANTEEN

Cork Business and Technology Park, is an western outskirts of Cork city centre. Some of the high profile occupiers within the park include Boston Scientific, HSE, Alcon, Abtran and Pilz. The location is close to the Cork Institute of Technology and Rubicon Centre and has excellent public transport links to the city centre. University College

## BER B2

CORK BUSINESS & TECHNOLOGY BUSINESS PAR

MODEL FARM ROAD | CORK