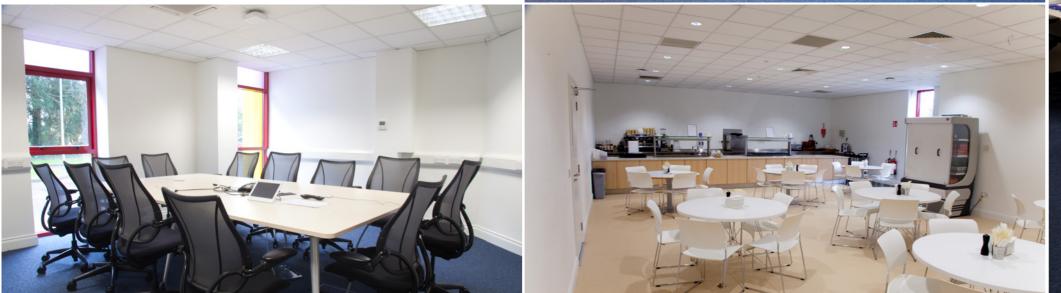

MODEL FARM ROAD | CORK

MODEL FARM ROAD | CORK

HIGH PROFILE OFFICE BUILDING IN CORK'S PREMIER TECHNOLOGY PARK

24,755 SQ FT OF MODERN OFFICE SPACE TO LET

OPEN PLAN ACCOMMODATION, CONFERENCE ROOMS, STAFF BREAK OUT AREAS & LARGE CANTEEN